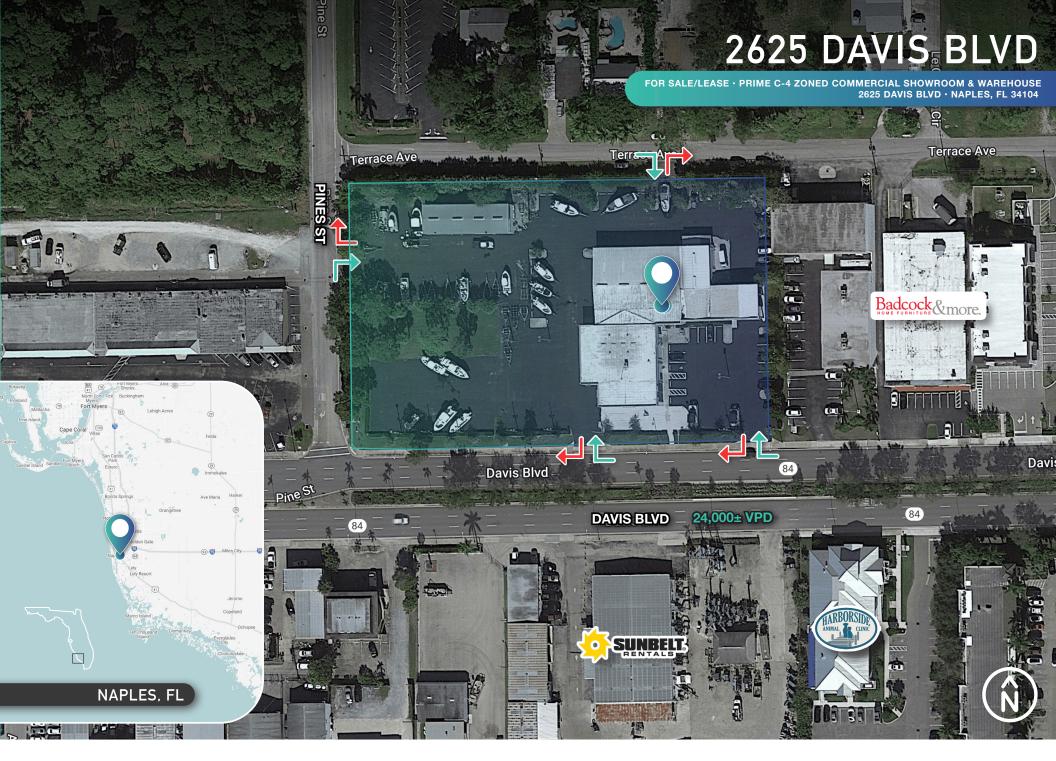

## **PROPERTY FEATURES**

| PRICING              | \$8,400,000 - Call for details for Leasing                                                                                                                                                                                                                                                                                    |  |  |
|----------------------|-------------------------------------------------------------------------------------------------------------------------------------------------------------------------------------------------------------------------------------------------------------------------------------------------------------------------------|--|--|
| ACREAGE              | 2.88± AC                                                                                                                                                                                                                                                                                                                      |  |  |
| <b>BUILDING SIZE</b> | NG SIZE 18,991± SF total for 3 buildings                                                                                                                                                                                                                                                                                      |  |  |
| FEATURES             | Located at the intersection of Davis Blvd & Pine St. this property provides for superb visibility and is nestled in the heart of Naples. This site is a prime redevelopment opportunity or, with generous interior space spanning three buildings and a total of 18,991sf, this site is ready for any C-4 allowable business. |  |  |