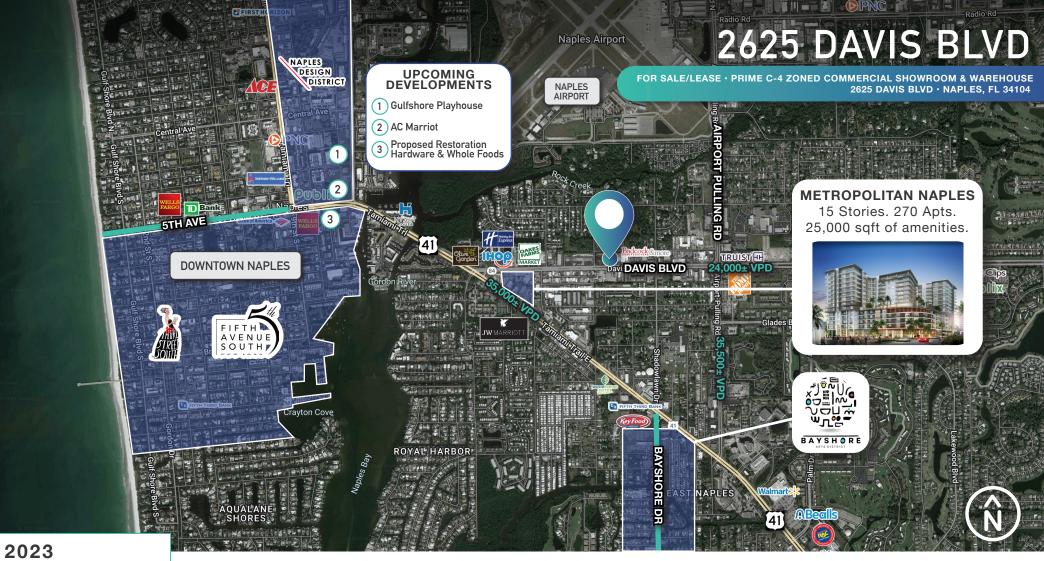

## **PROPERTY FEATURES**

| PRICING              | \$8,400,000 - Call for details for Leasing                                                                                                                                                                                                                                                                                    |  |  |
|----------------------|-------------------------------------------------------------------------------------------------------------------------------------------------------------------------------------------------------------------------------------------------------------------------------------------------------------------------------|--|--|
| ACREAGE              | 2.88± AC                                                                                                                                                                                                                                                                                                                      |  |  |
| <b>BUILDING SIZE</b> | NG SIZE 18,991± SF total for 3 buildings                                                                                                                                                                                                                                                                                      |  |  |
| FEATURES             | Located at the intersection of Davis Blvd & Pine St. this property provides for superb visibility and is nestled in the heart of Naples. This site is a prime redevelopment opportunity or, with generous interior space spanning three buildings and a total of 18,991sf, this site is ready for any C-4 allowable business. |  |  |