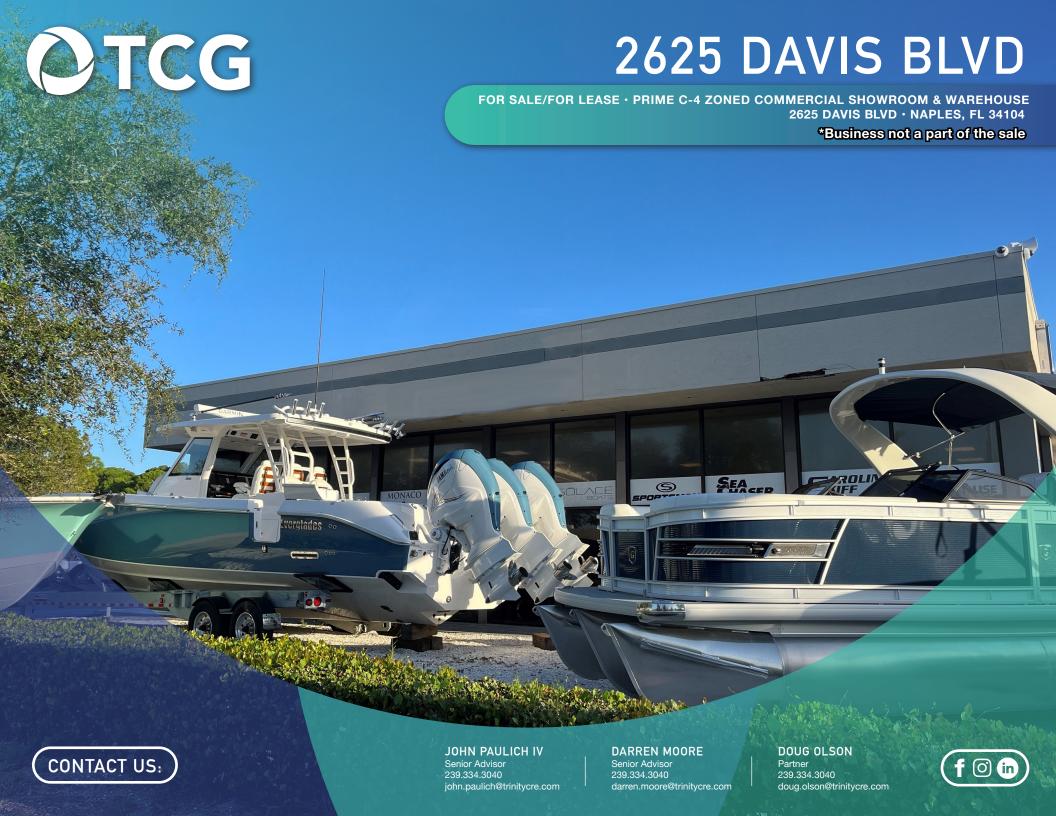

## **PROPERTY FEATURES**

| PRICING              | \$8,400,000 - Call for details for Leasing                                                                                                                                                                                                                                                                                    |  |  |
|----------------------|-------------------------------------------------------------------------------------------------------------------------------------------------------------------------------------------------------------------------------------------------------------------------------------------------------------------------------|--|--|
| ACREAGE              | 2.88± AC                                                                                                                                                                                                                                                                                                                      |  |  |
| <b>BUILDING SIZE</b> | NG SIZE 18,991± SF total for 3 buildings                                                                                                                                                                                                                                                                                      |  |  |
| FEATURES             | Located at the intersection of Davis Blvd & Pine St. this property provides for superb visibility and is nestled in the heart of Naples. This site is a prime redevelopment opportunity or, with generous interior space spanning three buildings and a total of 18,991sf, this site is ready for any C-4 allowable business. |  |  |