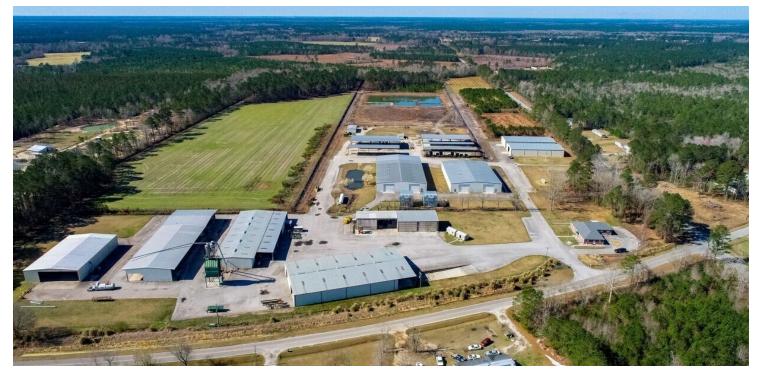

#### PROPERTY DESCRIPTION

1753 Porter Road is a 36.43-acre site in Currie, NC. Located just west of I-40 and north of downtown Wilmington, this perfectly positioned site offers privacy and stability with easy access to nearby amenities. The site consists of multiple industrial warehouse buildings.

#### PROPERTY HIGHLIGHTS

- ±106,860 SF across multiple large storage warehouses
- · Paved yard
- · Office building
- 36.43 acres of agricultural land
- Close to I-40 and US Hwy 421
- Lease Rate: Negotiable