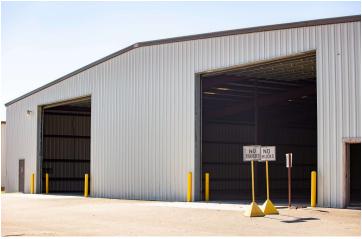

#### PROPERTY DESCRIPTION

1753 Porter Road is a 36.43-acre site in Currie, NC. Located just west of I-40 and north of downtown Wilmington, this perfectly positioned site offers privacy and stability with easy access to nearby amenities. The site consists of multiple industrial warehouse buildings.

#### PROPERTY HIGHLIGHTS

- ±106,860 SF across multiple large storage warehouses
- · Paved yard
- · Office building
- 36.43 acres of agricultural land
- Close to I-40 and US Hwy 421
- Lease Rate: Negotiable