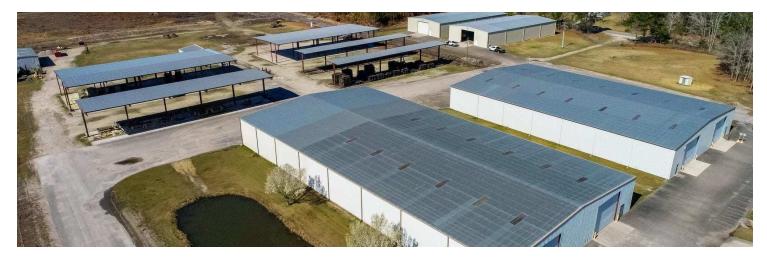

#### PROPERTY DESCRIPTION

1753 Porter Road is a 36.43-acre site in Currie, NC. Located just west of I-40 and north of downtown Wilmington, this perfectly positioned site offers privacy and stability with easy access to nearby amenities. The site consists of multiple industrial warehouse buildings.

#### PROPERTY HIGHLIGHTS

- ±106,860 SF across multiple large storage warehouses
- · Paved yard
- · Office building
- 36.43 acres of agricultural land
- Close to I-40 and US Hwy 421
- Lease Rate: Negotiable