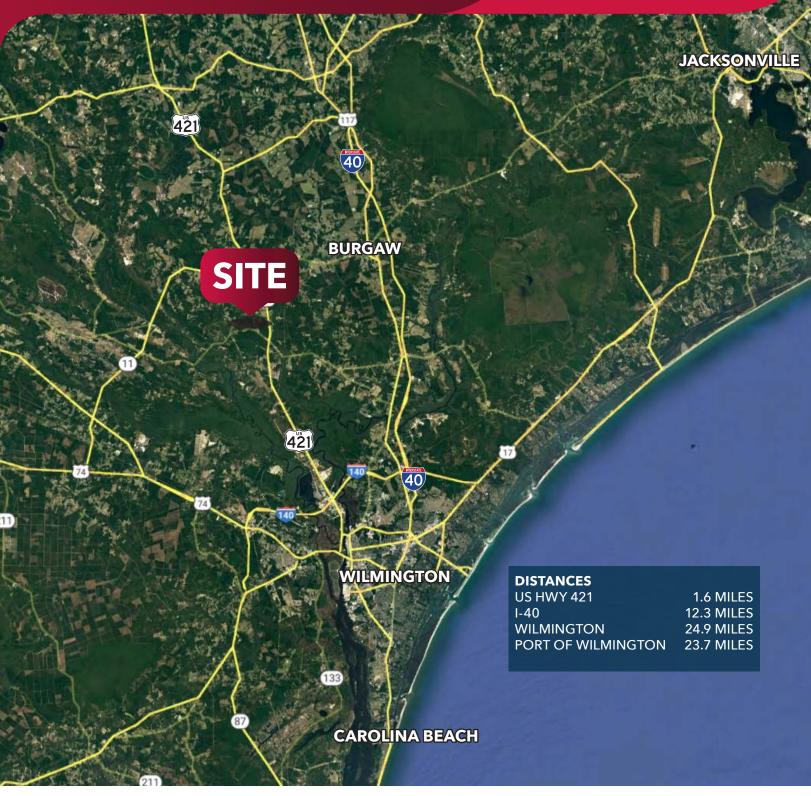

#### PROPERTY DESCRIPTION

1753 Porter Road is a 36.43-acre site in Currie, NC. Located just west of I-40 and north of downtown Wilmington, this perfectly positioned site offers privacy and stability with easy access to nearby amenities. The site consists of multiple industrial warehouse buildings.

#### PROPERTY HIGHLIGHTS

- ±106,860 SF across multiple large storage warehouses
- · Paved yard
- · Office building
- 36.43 acres of agricultural land
- Close to I-40 and US Hwy 421
- Lease Rate: Negotiable