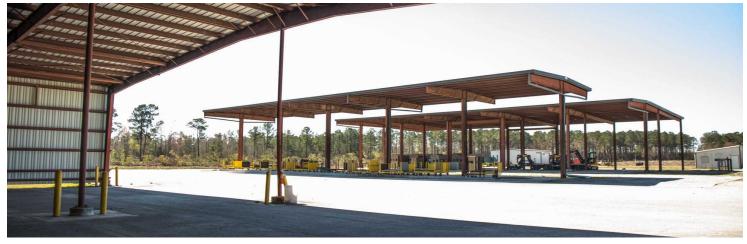

#### PROPERTY DESCRIPTION

1753 Porter Road is a 36.43-acre site in Currie, NC. Located just west of I-40 and north of downtown Wilmington, this perfectly positioned site offers privacy and stability with easy access to nearby amenities. The site consists of multiple industrial warehouse buildings.

#### PROPERTY HIGHLIGHTS

- ±106,860 SF across multiple large storage warehouses
- · Paved yard
- · Office building
- 36.43 acres of agricultural land
- Close to I-40 and US Hwy 421
- Lease Rate: Negotiable