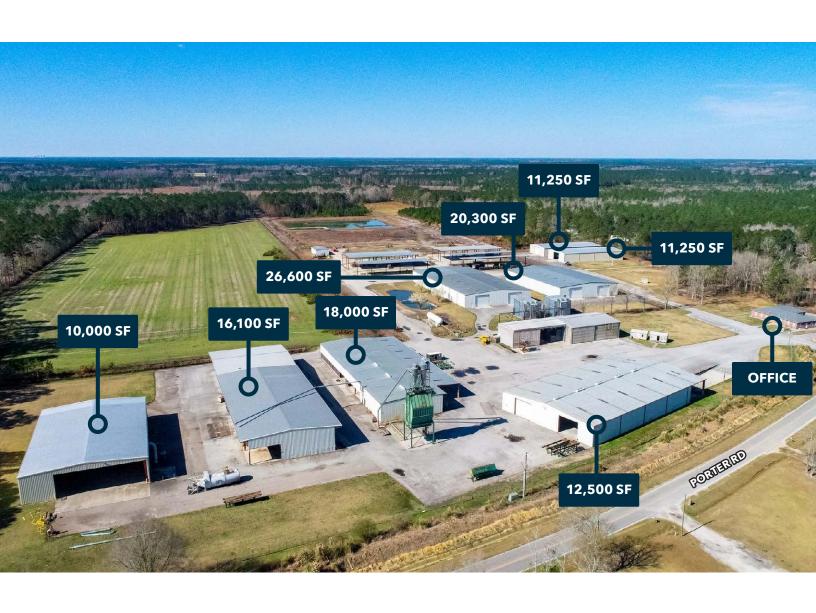

#### PROPERTY DESCRIPTION

1753 Porter Road is a 36.43-acre site in Currie, NC. Located just west of I-40 and north of downtown Wilmington, this perfectly positioned site offers privacy and stability with easy access to nearby amenities. The site consists of multiple industrial warehouse buildings.

#### PROPERTY HIGHLIGHTS

- ±106,860 SF across multiple large storage warehouses
- · Paved yard
- · Office building
- 36.43 acres of agricultural land
- Close to I-40 and US Hwy 421
- Lease Rate: Negotiable