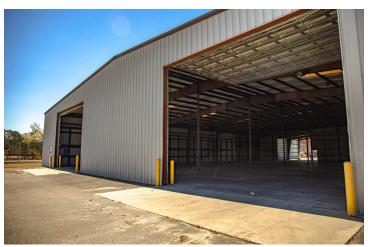

#### PROPERTY DESCRIPTION

1753 Porter Road is a 36.43-acre site in Currie, NC. Located just west of I-40 and north of downtown Wilmington, this perfectly positioned site offers privacy and stability with easy access to nearby amenities. The site consists of multiple industrial warehouse buildings.

#### PROPERTY HIGHLIGHTS

- ±106,860 SF across multiple large storage warehouses
- · Paved yard
- · Office building
- 36.43 acres of agricultural land
- Close to I-40 and US Hwy 421
- Lease Rate: Negotiable