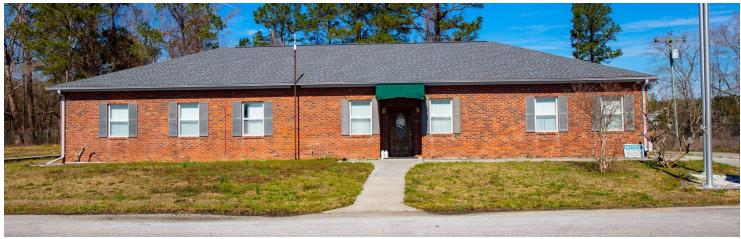

#### PROPERTY DESCRIPTION

1753 Porter Road is a 36.43-acre site in Currie, NC. Located just west of I-40 and north of downtown Wilmington, this perfectly positioned site offers privacy and stability with easy access to nearby amenities. The site consists of multiple industrial warehouse buildings.

#### PROPERTY HIGHLIGHTS

- ±106,860 SF across multiple large storage warehouses
- · Paved yard
- · Office building
- 36.43 acres of agricultural land
- Close to I-40 and US Hwy 421
- Lease Rate: Negotiable