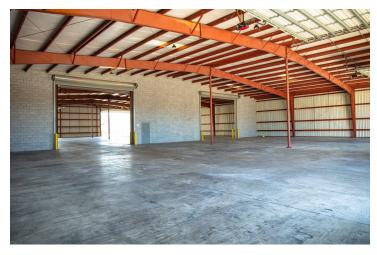

#### PROPERTY DESCRIPTION

1753 Porter Road is a 36.43-acre site in Currie, NC. Located just west of I-40 and north of downtown Wilmington, this perfectly positioned site offers privacy and stability with easy access to nearby amenities. The site consists of multiple industrial warehouse buildings.

#### PROPERTY HIGHLIGHTS

- ±106,860 SF across multiple large storage warehouses
- · Paved yard
- · Office building
- 36.43 acres of agricultural land
- Close to I-40 and US Hwy 421
- Lease Rate: Negotiable