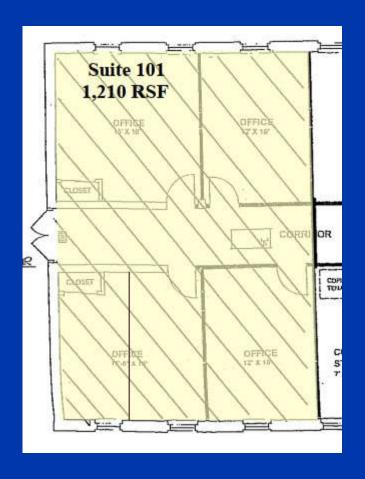

978/2020

TI Allowance: Available Security: Secured Access

Signage: Monument Parking: 4.2/1,000 SF

### Major Roadway(s) Access:

US Rts. 15 & 581, Interstates 81, 83, and 76 (PA Turnpike)

#### **Property Highlights:**

Recently renovated parking garage, excellent visibility from the main road, natural light, local ownership and property management, conveniently located just off Route 15 and the Harvey Taylor Bridge and just 5 minutes from downtown Harrisburg and the Cumberland Valley.

### **THANK YOU**

Thank you for your interest in 20 Erford Road and in Linlo Properties. If you would like additional information on this property, please contact our leasing team below or visit our website at www.linloproperties.com.

# Suite 101

Suite 101 currently has 1,210 RSF available for lease.



# **Leasing Team**

## **Tracey Tressler**

Sr. Director of Real Estate ttressler@linloproperties.com (717) 307-2002 Ext. 16