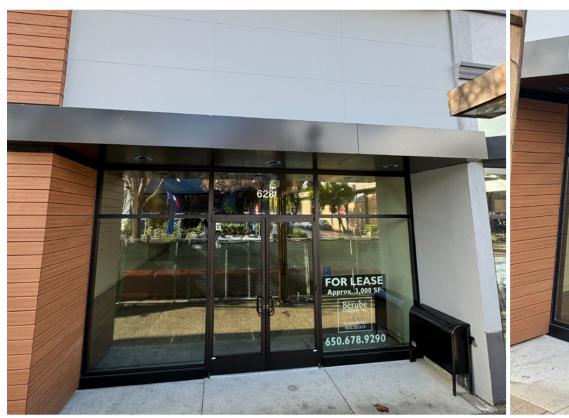

## 628 SANTA CRUZ AVENUE | MENLO PARK, CA 94025

#### **FOR LEASE**

Size: Approx 3,011 SFRent: \$4.50sf/mo. NNNTerm: 5 year + Option

Condition: "As-Is" basis

#### **FEATURES**

- Updated Storefront
- ADA Restroom
- Sprinklered
- High Ceilings 19 feet
- Open Floor Plan

- Adjacent to Public Parking
- Walking Distance to Caltrain Station
- Signage Available Front & Rear
- Polished Concrete Floor