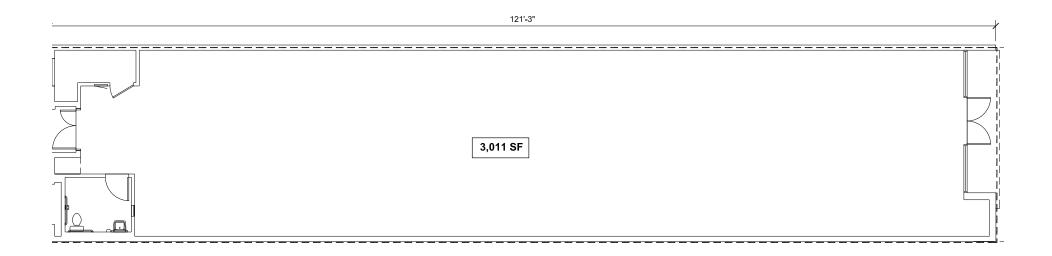

## 628 SANTA CRUZ AVENUE | MENLO PARK, CA 94025





#### **FOR LEASE**

Size: Approx 3,011 SFRent: \$4.50sf/mo. NNNTerm: 5 year + Option

Condition: "As-Is" basis

#### **FEATURES**

- Updated Storefront
- ADA Restroom
- Sprinklered
- High Ceilings 19 feet
- Open Floor Plan

- Adjacent to Public Parking
- Walking Distance to Caltrain Station
- Signage Available Front & Rear
- Polished Concrete Floor

MICHAEL BERUBE 0: 650.574.7163 | C: 650.678.9290 | Michael@Berube.com



# APPROX. 3,011 SF RETAIL SPACE FOR LEASE FLOOR PLAN - RETAIL SPACE





### APPROX. 3,011 SF RETAIL SPACE FOR LEASE





The information contained herein has been provided by sources believed reliable. We do not doubt its accuracy or completeness but we have not verified it and make no guarantee, warranty or representation about it. The information should be verified and evaluated by professionals prior to entering into any contractual relationship relating to this information.