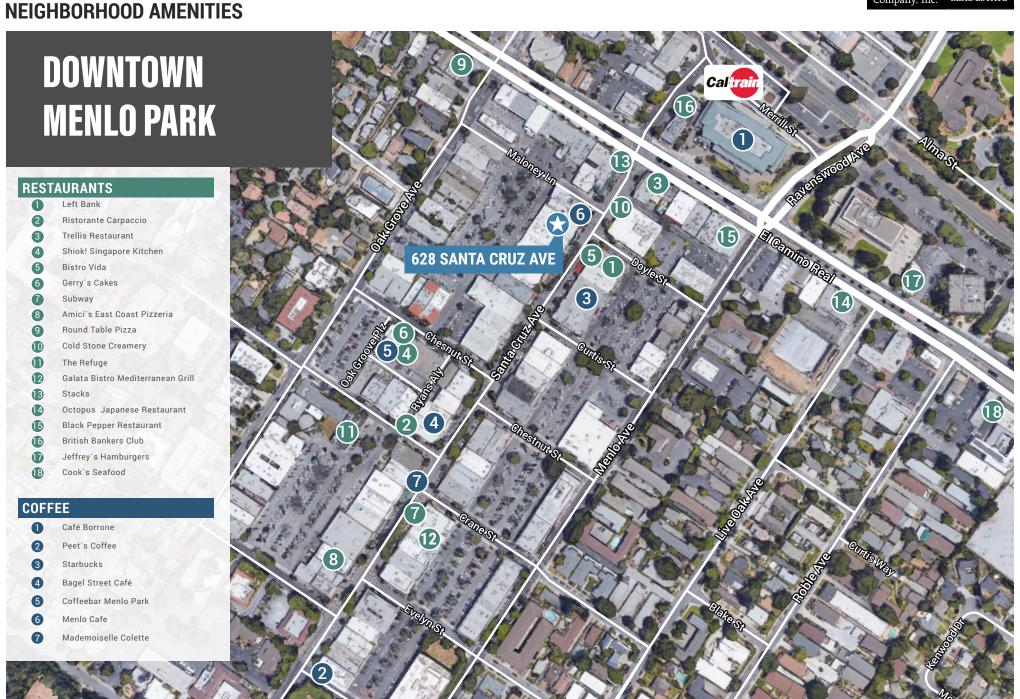

### APPROX. 3,011 SF RETAIL SPACE FOR LEASE

The information contained herein has been provided by sources believed reliable. We do not doubt its accuracy or completeness but we have not verified it and make no guarantee, warranty or representation about it. The information should be verified and evaluated by professionals prior to entering into any contractual relationship relating to this information.