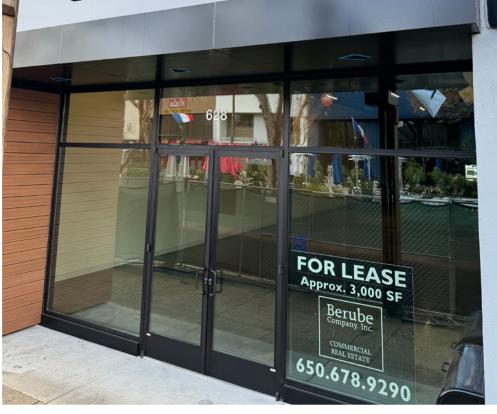

## 628 SANTA CRUZ AVENUE | MENLO PARK, CA 94025

#### **FOR LEASE**

Size: Approx 3,011 SFRent: \$4.50sf/mo. NNNTerm: 5 year + Option

Condition: "As-Is" basis

#### **FEATURES**

- Updated Storefront
- ADA Restroom
- Sprinklered
- High Ceilings 19 feet
- Open Floor Plan

- Adjacent to Public Parking
- Walking Distance to Caltrain Station
- Signage Available Front & Rear
- Polished Concrete Floor