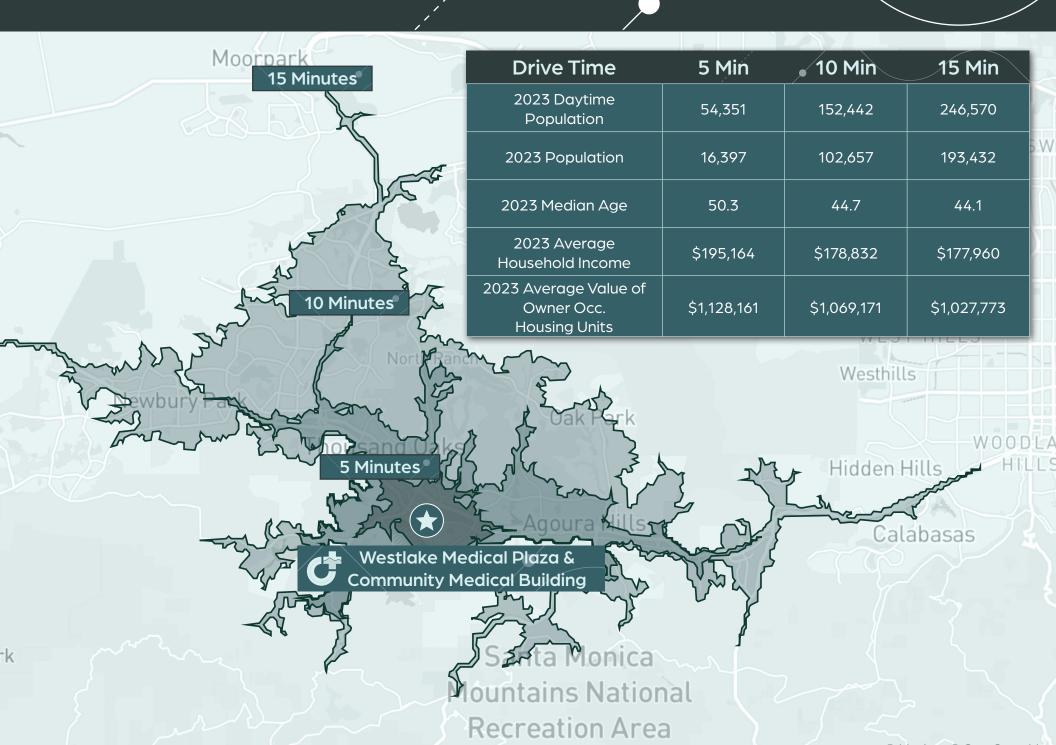

Floor Plans

### Suite 104

983<sup>SF</sup>

2<sup>nd</sup> Gen Dental Space





# Floor Plans





### Location

Westlake Village is a charming and affluent community in the Conejo Valley, nestled between the Santa Monica Mountains and the Pacific Ocean. It offers a serene and scenic lifestyle with abundant natural beauty and cultural attractions. Westlake Village has a growing and diverse population, a strong economy and a convenient location near major highways and airports. UCLA Westlake & Westlake Medical Plaza are state-of-the-art hospital facilities that provide a wide range of medical services and offer modern and elegant facilities, ample parking and flexible floor plans.



# Thousand Oaks Westlake Specialty Westlake Medical Plaza & Community Medical Building

# Demographics



# Westlake Medical Plaza & Community Medical Building

### For more information, please contact:

### **DANA NIALIS**

Lic. 01947265 +1 818 502 6774 dana.nialis@cbre.com

#### **ANGIE WEBER**

Lic. 01015031 +1 818 502 6750 angie.weber@cbre.com

### **CODY CHIARELLA**

Lic. 01754878 +1 818 502 6730 cody.chiarella@cbre.com

© 2023 CBRE, Inc. All rights reserved. This information has been obtained from reliable sources but has not been verified for accuracy or completeness. CBRE, Inc. makes no guarantee, representation, or warranty and accepts no responsibility or liability for the accuracy, completeness, or reliability of the information contained herein. You should conduct a careful, independent investigation of the property and verify all information. Any reliance on this information is