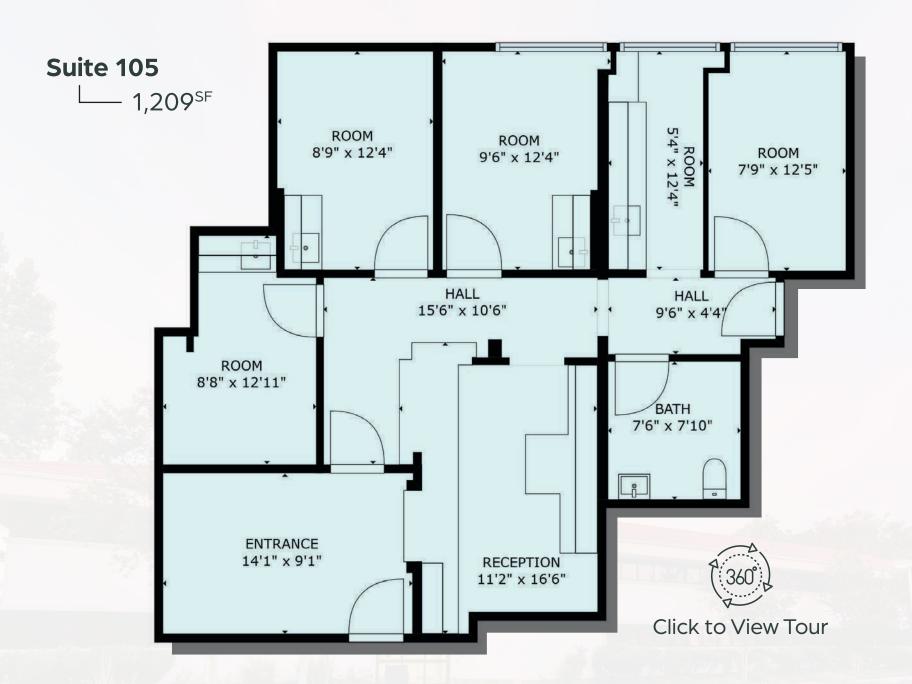

### Availabilities/Leasing Opportunities:

| Suite | Size     | Availability |
|-------|----------|--------------|
| 104*  | 983 SF   | Immediate    |
| 105   | 1,209 SF | Immediate    |

<sup>\*2</sup>nd Gen Dental Space

# Floor Plans