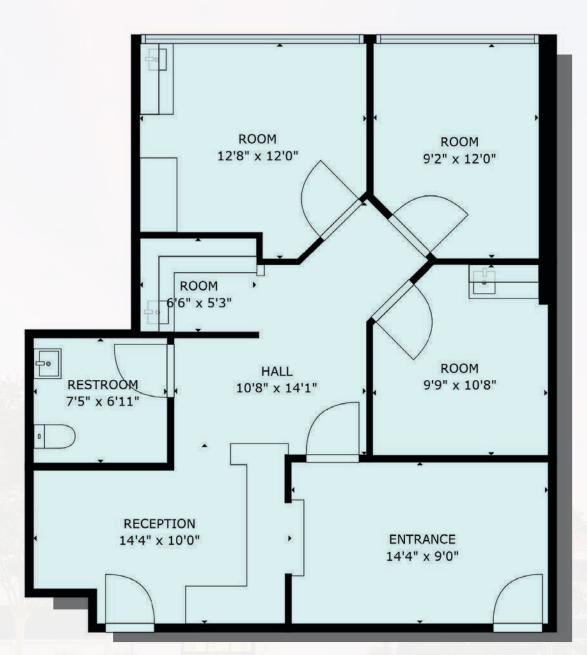

welltower

CBRE

# **Building Highlights**

### Westlake Medical Plaza | 1220 La Venta Dr.

- Two-story medical building located in prestigious Westlake Village
- Great tenant mix including internal med, OB-GYN, PT, ortho, & onsite lab
- Abundant free onsite parking
- Close proximity to banks, retail, and other amenities

### Availabilities/Leasing Opportunities:

| Suite | Size     | Availability |
|-------|----------|--------------|
| 104*  | 983 SF   | Immediate    |
| 105   | 1,209 SF | Immediate    |

<sup>\*2</sup>nd Gen Dental Space



# Floor Plans

### Suite 104

983<sup>SF</sup>

2<sup>nd</sup> Gen Dental Space





# Floor Plans





### Location

Westlake Village is a charming and affluent community in the Conejo Valley, nestled between the Santa Monica Mountains and the Pacific Ocean. It offers a serene and scenic lifestyle with abundant natural beauty and cultural attractions. Westlake Village has a growing and diverse population, a strong economy and a convenient location near major highways and airports. UCLA Westlake & Westlake Medical Plaza are state-of-the-art hospital facilities that provide a wide range of medical services and offer modern and elegant facilities, ample parking and flexible floor plans.



# Thousand Oaks Westlake Specialty Westlake Medical Plaza & Community Medical Building

# Demographics



# Westlake Medical Plaza & Community Medical Building

### For more informatio