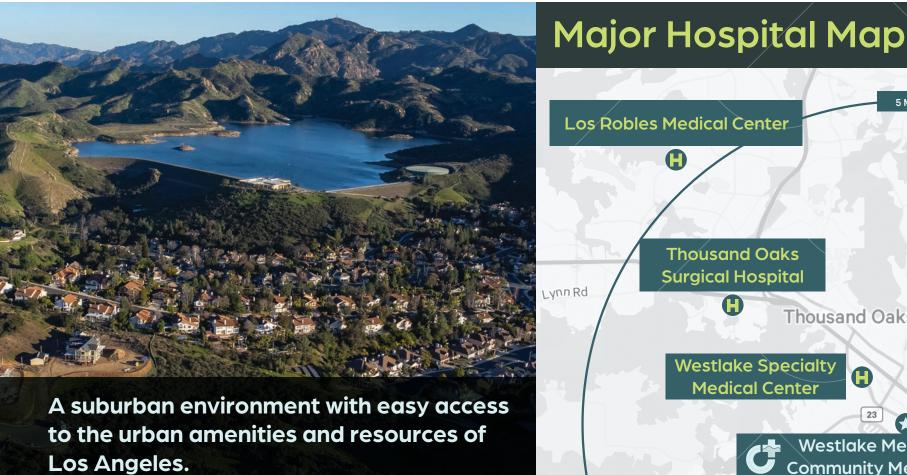

### Location

Westlake Village is a charming and affluent community in the Conejo Valley, nestled between the Santa Monica Mountains and the Pacific Ocean. It offers a serene and scenic lifestyle with abundant natural beauty and cultural attractions. Westlake Village has a growing and diverse population, a strong economy and a convenient location near major highways and airports. UCLA Westlake & Westlake Medical Plaza are state-of-the-art hospital facilities that provide a wide range of medical services and offer modern and elegant facilities, ample parking and flexible floor plans.

# Thousand Oaks Westlake Specialty Westlake Medical Plaza & Community Medical Building