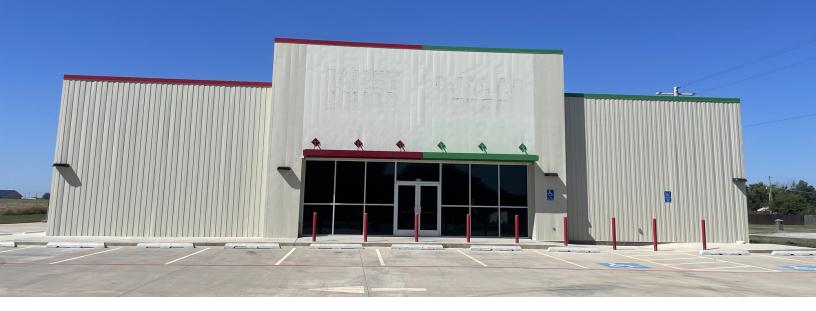

#### **PROPERTY HIGHLIGHTS**

- Located on the south end of town near Minco High School
- Building is less than 4 years old
- In great condition
- Pylon Signage and ample parking
- Asking \$7.00 psf gross

#### OFFERING SUMMARY

| Lease Rate:       | \$7.00 SF/yr (Gross) |
|-------------------|----------------------|
|                   |                      |
| Available SF:     | 10,500 SF            |
|                   |                      |
| Building Size:    | 10,500 SF            |
|                   |                      |
| Lease Expiration: | 8/31/2032            |