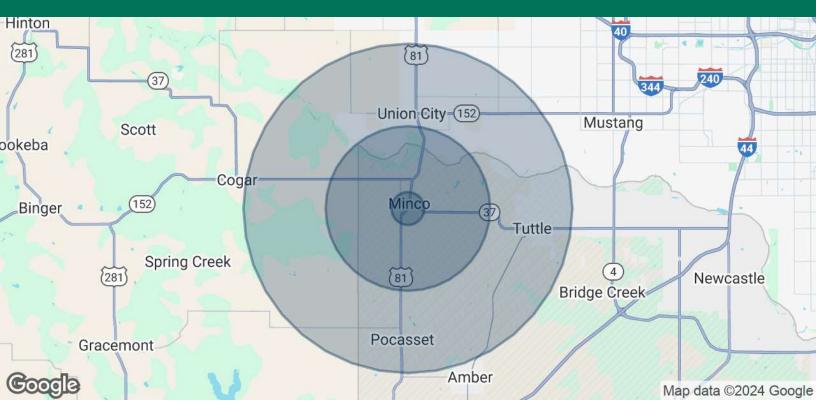

### FORMER FAMILY DOLLAR #32958 | DOLLAR TREE

491 SW 3RD ST, MINCO, OK 73059

| POPULATION             | 1 MILE    | 5 MILES   | 10 MILES  |
|------------------------|-----------|-----------|-----------|
| Total Population       | 166       | 1,963     | 8,101     |
| Average Age            | 42        | 40        | 40        |
| Average Age (Male)     | 41        | 39        | 39        |
| Average Age (Female)   | 43        | 41        | 41        |
| HOUSEHOLDS & INCOME    | 1 MILE    | 5 MILES   | 10 MILES  |
| Total Households       | 64        | 784       | 3,050     |
| # of Persons per HH    | 2.6       | 2.5       | 2.7       |
| Average HH Income      | \$99,267  | \$90,086  | \$103,467 |
| Assessed Linear Malera | \$198,730 | \$194,068 | \$240,984 |
| Average House Value    | \$170,730 | \$174,000 | \$240,704 |

Demographics data derived from AlphaMap

12042024

The information contained herein is from sources deemed reliable. No representation is made to the accuracy herein. Photos herein are the property of their respective owners, and use of them without express written consent of the owner is prohibited.