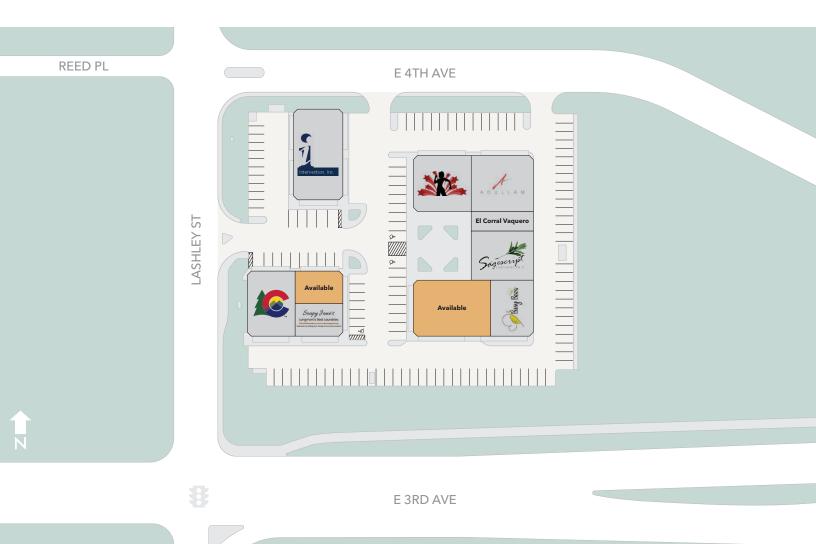

### UNITS AVAILABLE FOR LEASE 720-5,000 SF | \$12.00-\$16.50 PSF

340

NNN COSTS: \$9.35 PSF (APPROX.)

Join a diverse community of thriving tenants, including fitness studios, healthcare facilities and the State of CO offices, offering cross-promotion opportunities and a built-in customer base.

Perfect for Various Businesses and Office Use. Elevate your business or office to new heights amidst the dynamic backdrop of Longmont, Colorado. Seize this opportunity and make your mark at 310-390 Lashley St today!