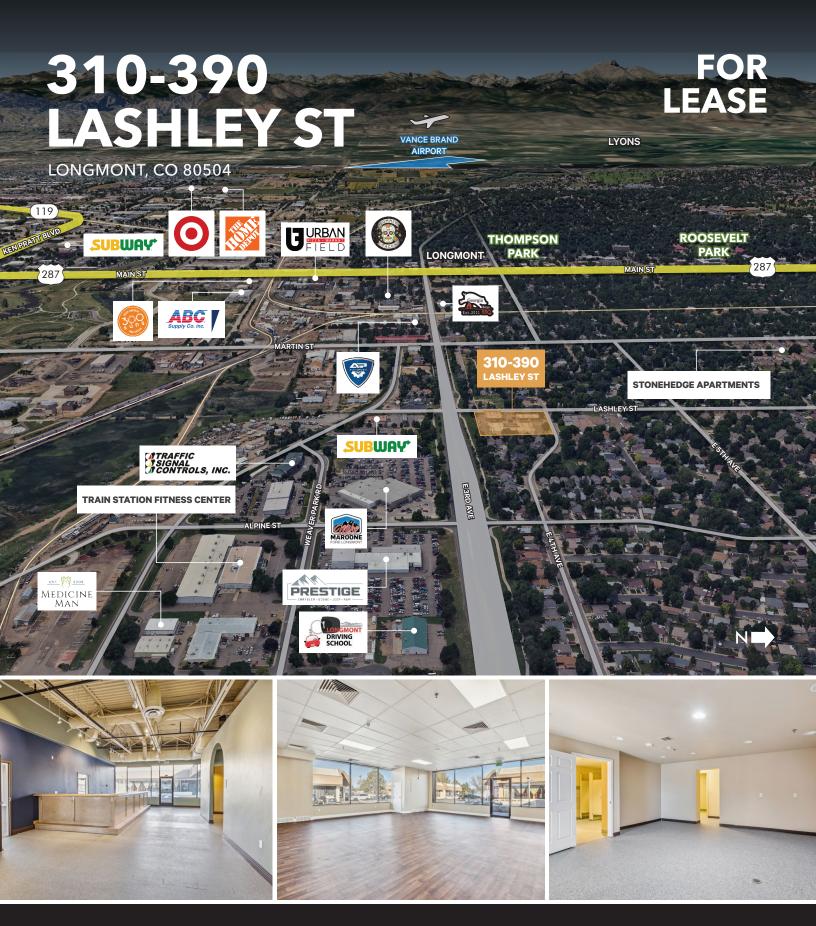

# 310-390 LASHLEY ST

LONGMONT, CO 80504

L CORRAL VAQUERO

### PRIME LOCATION FOR YOUR BUSINESS OR OFFICE:

Nestled in the heart of Longmont, Colorado, 310-390 Lashley St offers more than just space - it offers opportunity. Whether you're dreaming of a bustling retail haven or a sleek professional office, this space caters to your vision. The spacious layout and prime location ensure your business thrives amidst a vibrant community.

### • Endless Possibilities:

From vibrant retail shops to efficient office setups, the possibilities are limitless.

• Convenient Access:

Enjoy seamless access to both Longmont and I25, ensuring your business is easily reachable for your customers. Parking Made Easy:
Bid farewall to parking weak with