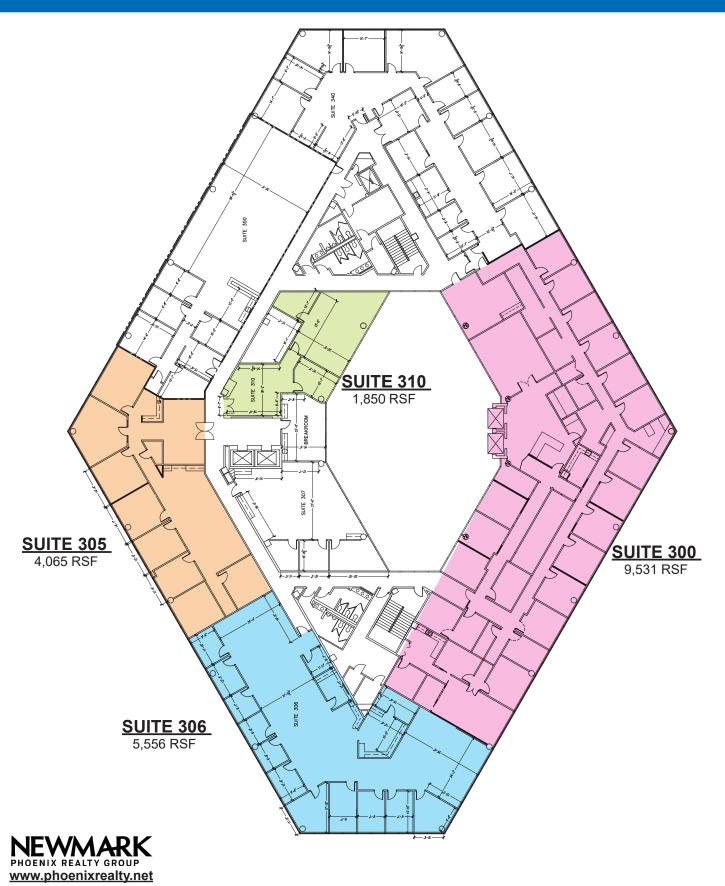

# 3RD FLOOR PLAN BUTLER POINTE - 4500 SALISBURY ROAD

| AVAILABLE SUITES |                                                          |            |                            |
|------------------|----------------------------------------------------------|------------|----------------------------|
| Suite            |                                                          | Size (RSF) | Asking Rate<br>(\$/RSF/YR) |
| 165              | 2 OFFICES AND OPEN SPACE FOR<br>CUBICLES                 | 2,277      | \$21.00                    |
| 180              | FIRST FLOOR, LOBBY SPACE WITH<br>OPEN CONCEPT            | 531        | \$21.00                    |
| 300              | BUILDING SIGNAGE RIGHTS AND<br>COVERED PARKING AVAILABLE | 9,531      | \$21.50                    |
| 305              | AVAILABLE 4/2024                                         | 4,065      | \$21.50                    |
| 306              | PERIMETER OFFICES AND OPEN                               | 5,556      | \$20.00                    |
| 310              | ATTACHED BREAK ROOM                                      | 1,851      | \$20.00                    |
| 509              | OPEN OFFICE SPACE                                        | 2,318      | \$21.00                    |
| 540              | OPEN OFFICE SPACE                                        | 5,809      | \$20.50                    |