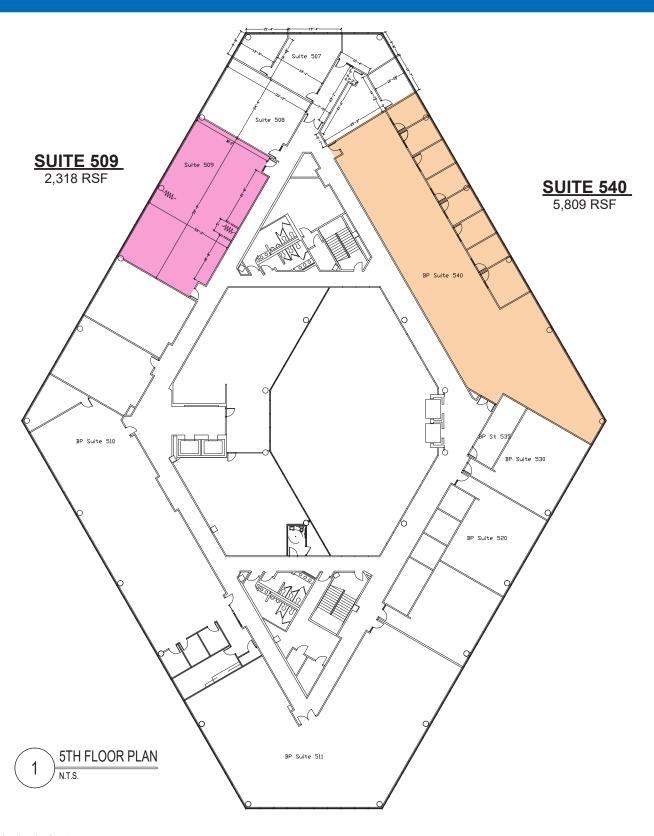

# 5TH FLOOR PLAN BUTLER POINTE - 4500 SALISBURY ROAD

| AVAILABLE SUITES |                                                          |            |                            |
|------------------|----------------------------------------------------------|------------|----------------------------|
| Suite            |                                                          | Size (RSF) | Asking Rate<br>(\$/RSF/YR) |
| 165              | 2 OFFICES AND OPEN SPACE FOR<br>CUBICLES                 | 2,277      | \$21.00                    |
| 180              | FIRST FLOOR, LOBBY SPACE WITH<br>OPEN CONCEPT            | 531        | \$21.00                    |
| 300              | BUILDING SIGNAGE RIGHTS AND<br>COVERED PARKING AVAILABLE | 9,531      | \$21.50                    |
| 305              | AVAILABLE 4/2024                                         | 4,065      | \$21.50                    |
| 306              | PERIMETER OFFICES AND OPEN                               | 5,556      | \$20.00                    |
| 310              | ATTACHED BREAK ROOM                                      | 1,851      | \$20.00                    |
| 509              | OPEN OFFICE SPACE                                        | 2,318      | \$21.00                    |
| 540              | OPEN OFFICE SPACE                                        | 5,809      | \$20.50                    |