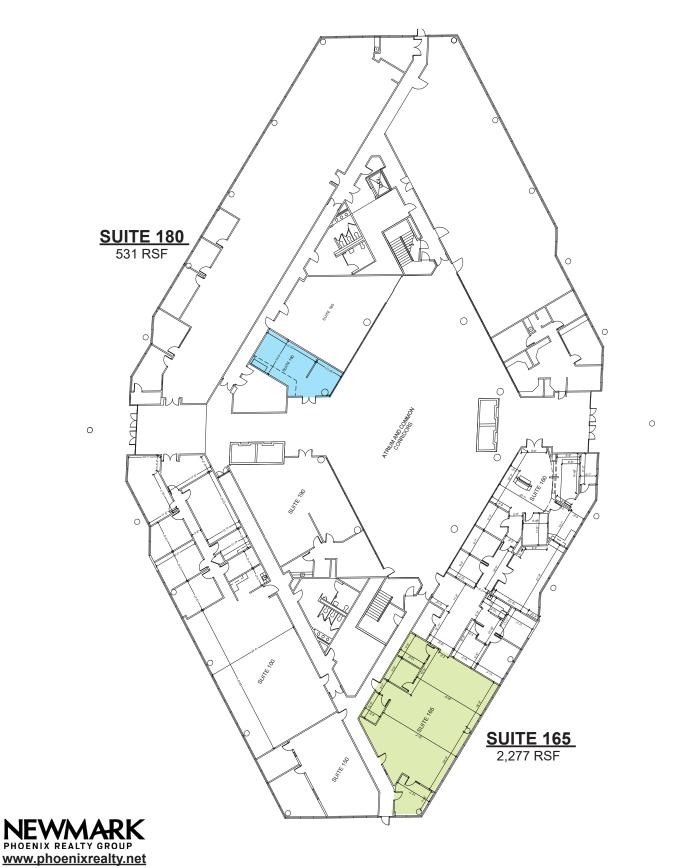

# 1ST FLOOR PLAN BUTLER POINTE - 4500 SALISBURY ROAD

| AVAILABLE SUITES |                                                          |            |                            |
|------------------|----------------------------------------------------------|------------|----------------------------|
| Suite            |                                                          | Size (RSF) | Asking Rate<br>(\$/RSF/YR) |
| 165              | 2 OFFICES AND OPEN SPACE FOR<br>CUBICLES                 | 2,277      | \$21.00                    |
| 180              | FIRST FLOOR, LOBBY SPACE WITH<br>OPEN CONCEPT            | 531        | \$21.00                    |
| 300              | BUILDING SIGNAGE RIGHTS AND<br>COVERED PARKING AVAILABLE | 9,531      | \$21.50                    |
| 305              | AVAILABLE 4/2024                                         | 4,065      | \$21.50                    |
| 306              | PERIMETER OFFICES AND OPEN                               | 5,556      | \$20.00                    |
| 310              | ATTACHED BREAK ROOM                                      | 1,851      | \$20.00                    |
| 509              | OPEN OFFICE SPACE                                        | 2,318      | \$21.00                    |
| 540              | OPEN OFFICE SPACE                                        | 5,809      | \$20.50                    |