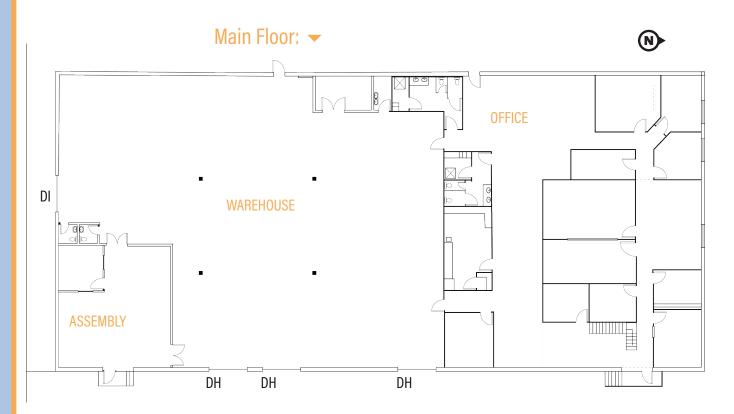

### **FLOORPLANS**

Mezzanine: ▶

#### **PROPERTY DETAILS**

**Building Size** 15,655 SF Warehouse 6,878 SF 7,695 SF Office (5,534 SF Main Level and 2,161 SF Mezzanine) **Assembly** 1,082 SF **Finished Area** ±44% Year of 1974 Construction (3) Dock High and Loading (1) Grade Level / Drive In **Clear Height** ±18' **Electrical** Approximately 800 amps (TBV) **Service** 28 standard **Parking** parking spaces **Zoning** I-MX-3 **Enterprise** Yes Zone \$41,788.80 (2023) **Taxes** 