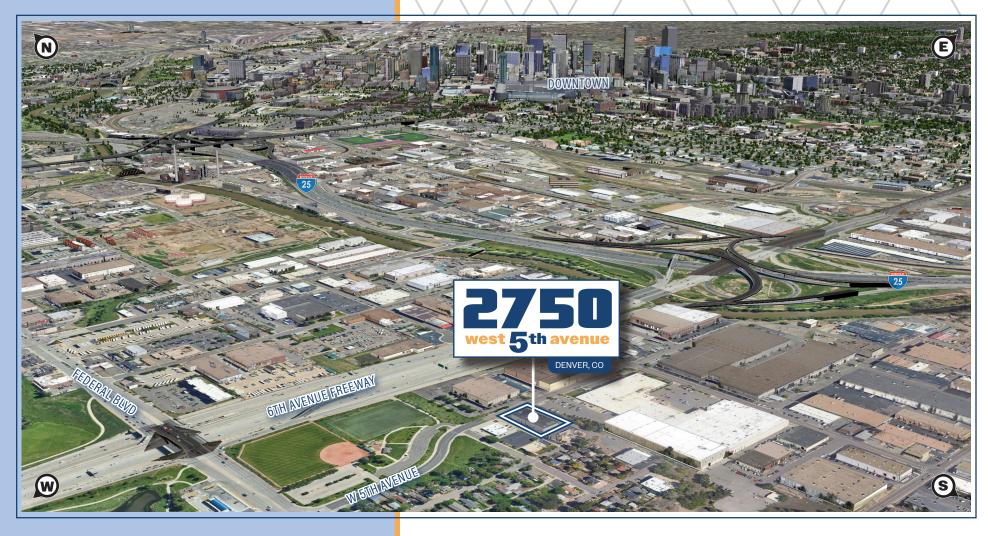

2,161 SF Mezzanine) **Assembly** 1,082 SF **Finished Area** ±44% Year of 1974 Construction (3) Dock High and Loading (1) Grade Level / Drive In **Clear Height** ±18' **Electrical** Approximately 800 amps (TBV) **Service** 28 standard **Parking** parking spaces **Zoning** I-MX-3 **Enterprise** Yes Zone \$41,788.80 (2023) **Taxes** 

### **FLOORPLANS**

Mezzanine: ▶





#### **PHOTOS**











# **HIGHLIGHTS**

- Excellent location and access to I-25 via 6th Avenue
- Freestanding building with visibility from 6th Avenue
- Well maintained with modern interior finishes
- Newer roof and systems
- Good natural light with newer windows and solar tubes
- Dock high and grade level drive in loading
- On-building signage
- Abundant power
- Ample parking
- Potentially divisible



# **LOCATION**



#### For more information:

Keith Bell 303.260.4332 keith.bell@nmrk.com



1800 Larimer Street, Suite 1700 Denver, CO 80202

nmrk.com

The information contained herein has been obtained from sources deemed reliable but has not been verified and no guarantee, warranty or representation, either express or implied, is made with respect to such information. Terms of sale or lease and availability are subject to change or withdrawal without notice.