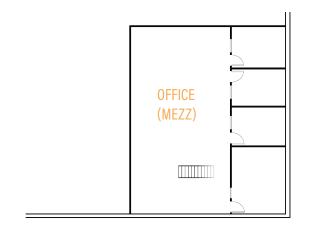

### **FLOORPLANS**

Mezzanine: ▶

#### **PROPERTY DETAILS**

**Building Size** 15,655 SF Warehouse 6,878 SF 7,695 SF Office (5,534 SF Main Level and 2,161 SF Mezzanine) **Assembly** 1,082 SF **Finished Area** ±44% Year of 1974 Construction (3) Dock High and Loading (1) Grade Level / Drive In **Clear Height** ±18' **Electrical** Approximately 800 amps (TBV) **Service** 28 standard **Parking** parking spaces **Zoning** I-MX-3 **Enterprise** Yes Zone \$41,788.80 (2023) **Taxes** 