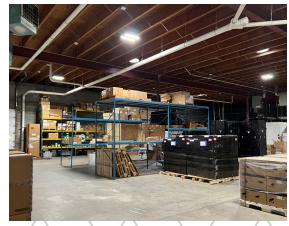

#### **PHOTOS**

# **HIGHLIGHTS**

- Excellent location and access to I-25 via 6th Avenue
- Freestanding building with visibility from 6th Avenue
- Well maintained with modern interior finishes
- Newer roof and systems
- Good natural light with newer windows and solar tubes
- Dock high and grade level drive in loading
- On-building signage
- Abundant power
- Ample parking
- Potentially divisible