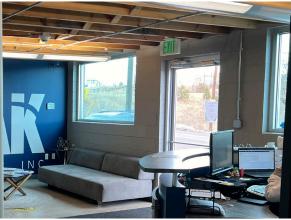

#### **PHOTOS**

# **HIGHLIGHTS**

- Excellent location and access to I-25 via 6th Avenue
- Freestanding building with visibility from 6th Avenue
- Well maintained with modern interior finishes
- Newer roof and systems
- Good natural light with newer windows and solar tubes
- Dock high and grade level drive in loading
- On-building signage
- Abundant power
- Ample parking
- Potentially divisible