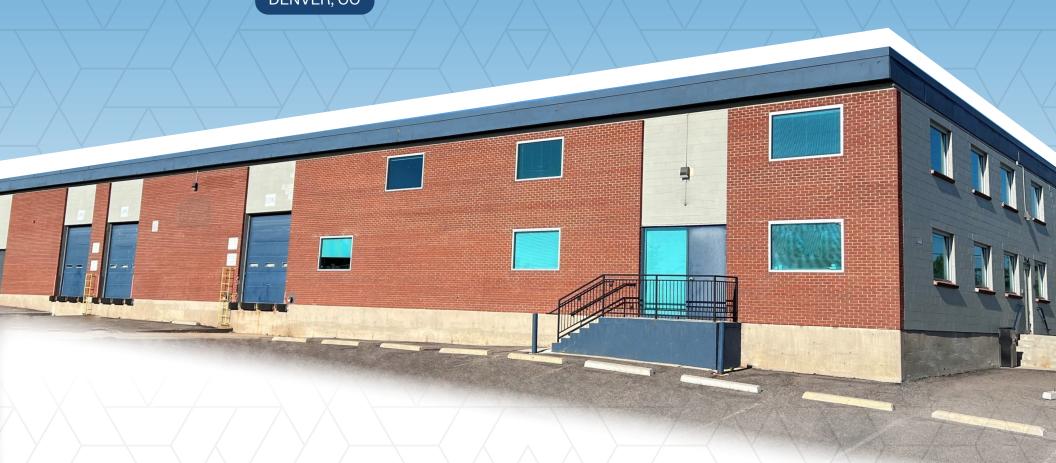

# STAND ALONE INDUSTRIAL OFFICE / WAREHOUSE BUILDING

15,655 SF available in excellent central location

**NEWMARK** 

# **HIGHLIGHTS**

- Excellent location and access to I-25 via 6th Avenue
- Freestanding building with visibility from 6th Avenue
- Well maintained with modern interior finishes
- Newer roof and systems
- Good natural light with newer windows and solar tubes
- Dock high and grade level drive in loading
- On-building signage
- Abundant power
- Ample parking
- Potentially divisible