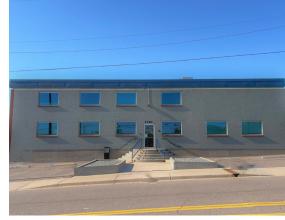

# STAND ALONE INDUSTRIAL OFFICE / WAREHOUSE BUILDING

15,655 SF available in excellent central location

**NEWMARK** 

# **HIGHLIGHTS**

- Excellent location and access to I-25 via 6th Avenue
- Freestanding building with visibility from 6th Avenue
- Well maintained with modern interior finishes
- Newer roof and systems
- Good natural light with newer windows and solar tubes
- Dock high and grade level drive in loading
- On-building signage
- Abundant power
- Ample parking
- Potentially divisible