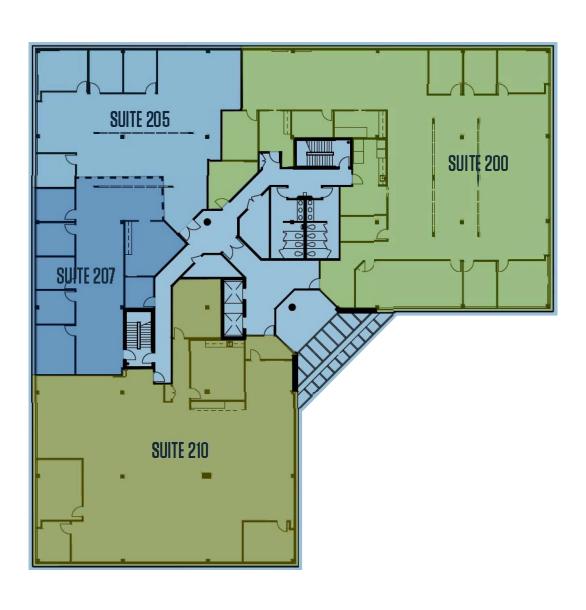

# **OVERLOOK CENTER**

5457 TWIN KNOLLS RD | COLUMBIA, MD 21045

FOR **LEASE** 

MACKENZIE

COMMERCIAL REAL ESTATE SERVICES, LLC



# **PROPERTY** OVERVIEW

#### **HIGHLIGHTS:**

- Private wooded setting
- Next to Double Tree Hotel by Hilton
- Full Floor Opportunity
- Immediate Access to Route 175 & Route 29
- Minutes from Downtown Columbia
- Balconies
- Abundant Parking
- 15.5 Miles to BWI

AVAILABLE:

SUITE 100: 8,135 SF SUITE 200: 2,869 SF - 18,624 SF SUITE 304: 2,237 SF SUITE 400: 10,880 SF

**BUILDING SIZE:** 

70,404 SF

**ZONING:** 

NT (NEW TOWN)

TRAFFIC COUNT:

44,232 AADT (LITTLE PATUXENT PKWY)









#### BLOCKING PLAN: SECOND FLOOR



#### BLOCKING PLAN: SECOND FLOOR









#### FOR MORE INFO **CONTACT:**



**CHRIS BENNETT EXECUTIVE VICE PRESIDENT & PRINCIPAL** 410.953.0352 CBENNETT@mackenziecommercial.com



**ADAM NACHLAS** SENIOR VICE PRESIDENT 443.798.9343 ANACHLAS@mackenziecommercial.com