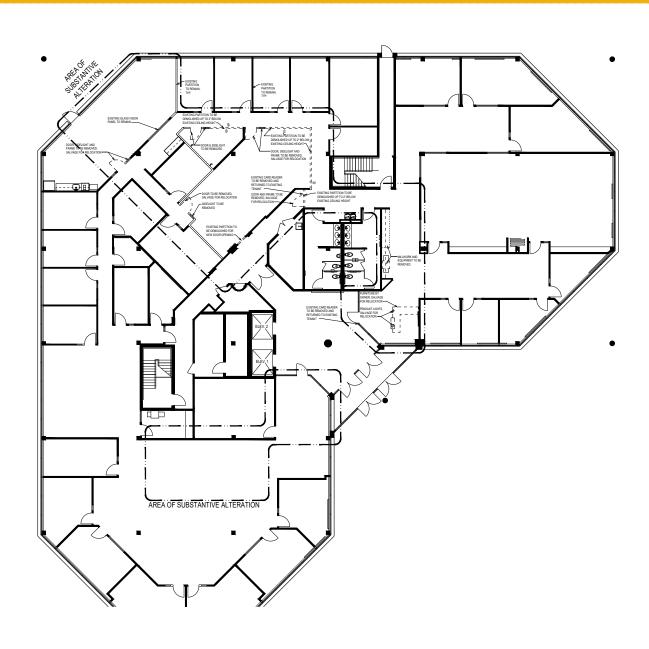

# **OVERLOOK CENTER**

5457 TWIN KNOLLS RD | COLUMBIA, MD 21045

FOR **LEASE** 

MACKENZIE

COMMERCIAL REAL ESTATE SERVICES, LLC



# **PROPERTY** OVERVIEW

#### **HIGHLIGHTS:**

- Private wooded setting
- Next to Double Tree Hotel by Hilton
- Full Floor Opportunity
- Immediate Access to Route 175 & Route 29
- Minutes from Downtown Columbia
- Balconies
- Abundant Parking
- 15.5 Miles to BWI

AVAILABLE:

SUITE 100: 8,135 SF SUITE 200: 2,869 SF - 18,624 SF SUITE 304: 2,237 SF SUITE 400: 10,880 SF

**BUILDING SIZE:** 

70,404 SF

**ZONING:** 

NT (NEW TOWN)

TRAFFIC COUNT:

44,232 AADT (LITTLE PATUXENT PKWY)









#### BLOCKING PLAN: SECOND FLOOR



#### BLOCKING PLAN: SECOND FLOOR









#### FOR MORE INFO **CONTACT:**



**CHRIS BENNETT EXECUTIVE VICE PRESIDENT & PRINCIPAL** 410.953.0352 CBENNETT@mackenziecommercial.com



**ADAM NACHLAS** SENIOR VICE PRESIDENT 443.798.9343 ANACHLAS@mackenziecommercial.com