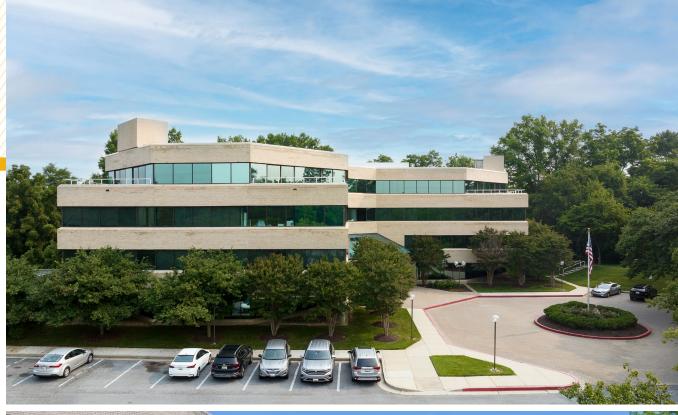

# **PROPERTY** OVERVIEW

#### **HIGHLIGHTS:**

- Private wooded setting
- Next to Double Tree Hotel by Hilton
- Full Floor Opportunity
- Immediate Access to Route 175 & Route 29
- Minutes from Downtown Columbia
- Balconies
- Abundant Parking
- 15.5 Miles to BWI

AVAILABLE:

SUITE 100: 8,135 SF SUITE 200: 2,869 SF - 18,624 SF SUITE 304: 2,237 SF SUITE 400: 10,880 SF

**BUILDING SIZE:** 

70,404 SF

**ZONING:** 

NT (NEW TOWN)

TRAFFIC COUNT:

44,232 AADT (LITTLE PATUXENT PKWY)