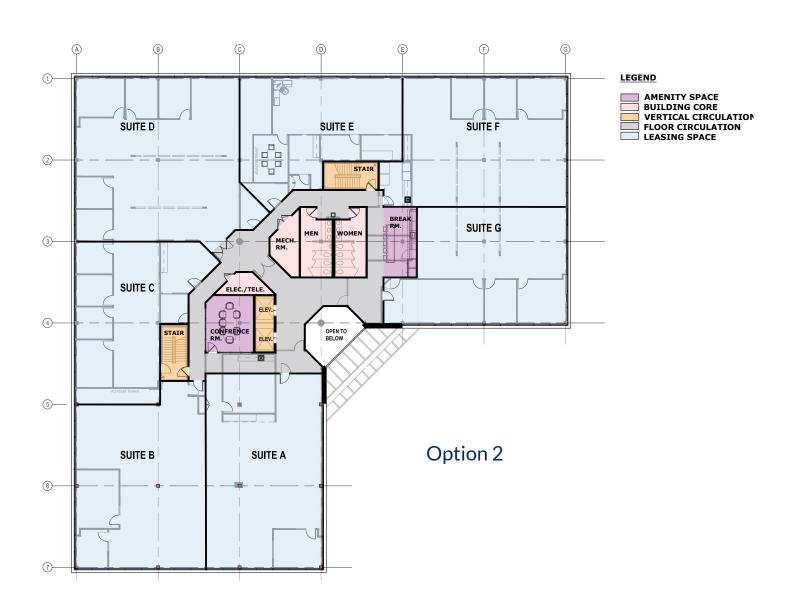

# **OVERLOOK CENTER**

5457 TWIN KNOLLS RD | COLUMBIA, MD 21045

FOR **LEASE** 

MACKENZIE

COMMERCIAL REAL ESTATE SERVICES, LLC



# **PROPERTY** OVERVIEW

#### **HIGHLIGHTS:**

- Private wooded setting
- Next to Double Tree Hotel by Hilton
- Full Floor Opportunity
- Immediate Access to Route 175 & Route 29
- Minutes from Downtown Columbia
- Balconies
- Abundant Parking
- 15.5 Miles to BWI

AVAILABLE:

SUITE 100: 8,135 SF SUITE 200: 2,869 SF - 18,624 SF SUITE 304: 2,237 SF SUITE 400: 10,880 SF

**BUILDING SIZE:** 

70,404 SF

**ZONING:** 

NT (NEW TOWN)

TRAFFIC COUNT:

44,232 AADT (LITTLE PATUXENT PKWY)









#### BLOCKING PLAN: SECOND FLOOR



#### BLOCKING PLAN: SECOND FLOOR









#### FOR MORE INFO **CONTACT:**



**CHRIS BENNETT EXECUTIVE VICE PRESIDENT & PRINCIPAL** 410.953.0352 CBENNETT@mackenziecommercial.com



**ADAM NACHLAS** SENIOR VICE PRESIDENT 443.798.9343 ANACHLAS@mackenziecommercial.com