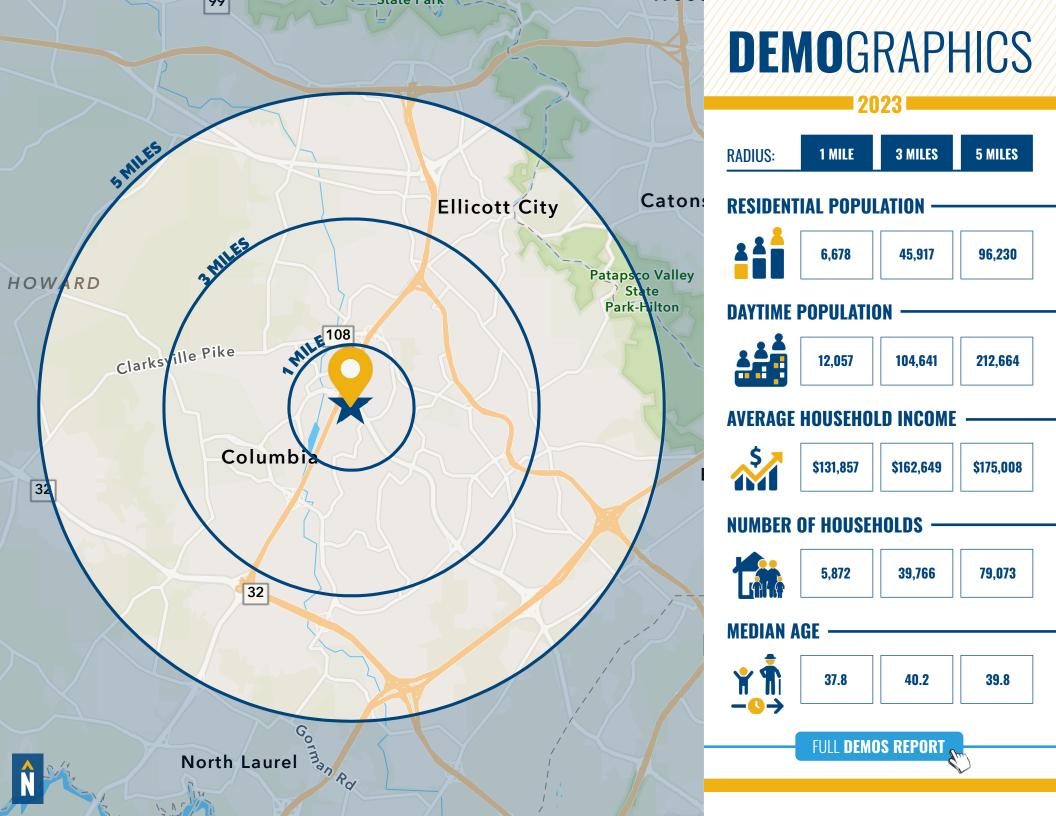

# **OVERLOOK CENTER**

5457 TWIN KNOLLS RD | COLUMBIA, MD 21045

FOR **LEASE** 

MACKENZIE

COMMERCIAL REAL ESTATE SERVICES, LLC



# **PROPERTY** OVERVIEW

#### **HIGHLIGHTS:**

- Private wooded setting
- Next to Double Tree Hotel by Hilton
- Full Floor Opportunity
- Immediate Access to Route 175 & Route 29
- Minutes from Downtown Columbia
- Balconies
- Abundant Parking
- 15.5 Miles to BWI

AVAILABLE:

SUITE 100: 8,135 SF SUITE 200: 2,869 SF - 18,624 SF SUITE 304: 2,237 SF SUITE 400: 10,880 SF

**BUILDING SIZE:** 

70,404 SF

**ZONING:** 

NT (NEW TOWN)

TRAFFIC COUNT:

44,232 AADT (LITTLE PATUXENT PKWY)









#### BLOCKING PLAN: SECOND FLOOR



#### BLOCKING PLAN: SECOND FLOOR









#### FOR MORE INFO **CONTACT:**



**CHRIS BENNETT EXECUTIVE VICE PRESIDENT & PRINCIPAL** 410.953.0352 CBENNETT@mackenziecommercial.com



**ADAM NACHLAS** SENIOR VICE PRESIDENT 443.798.9343 ANACHLAS@mackenziecommercial.com