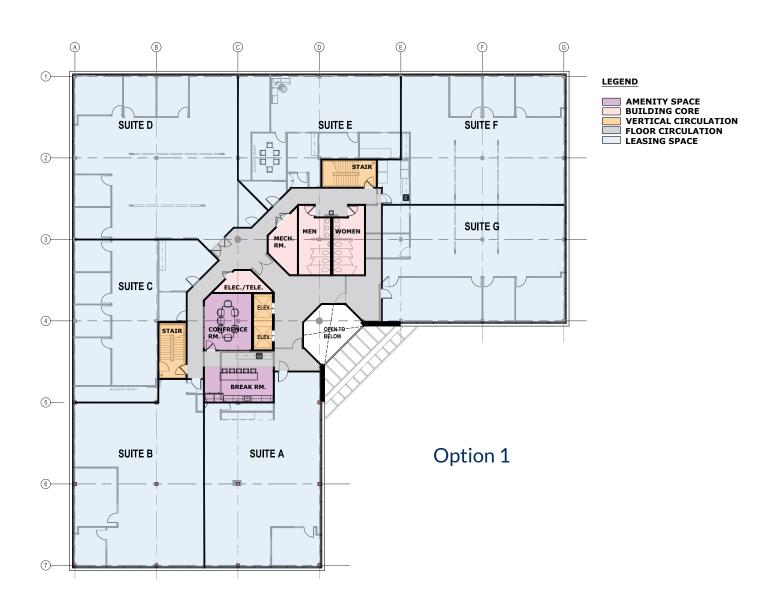

# **OVERLOOK CENTER**

5457 TWIN KNOLLS RD | COLUMBIA, MD 21045

FOR **LEASE** 

MACKENZIE

COMMERCIAL REAL ESTATE SERVICES, LLC



# **PROPERTY** OVERVIEW

#### **HIGHLIGHTS:**

- Private wooded setting
- Next to Double Tree Hotel by Hilton
- Full Floor Opportunity
- Immediate Access to Route 175 & Route 29
- Minutes from Downtown Columbia
- Balconies
- Abundant Parking
- 15.5 Miles to BWI

AVAILABLE:

SUITE 100: 8,135 SF SUITE 200: 2,869 SF - 18,624 SF SUITE 304: 2,237 SF SUITE 400: 10,880 SF

**BUILDING SIZE:** 

70,404 SF

**ZONING:** 

NT (NEW TOWN)

TRAFFIC COUNT:

44,232 AADT (LITTLE PATUXENT PKWY)









#### BLOCKING PLAN: SECOND FLOOR



#### BLOCKING PLAN: SECOND FLOOR









#### FOR MORE INFO **CONTACT:**



**CHRIS BENNETT EXECUTIVE VICE PRESIDENT & PRINCIPAL** 410.953.0352 CBENNETT@mackenziecommercial.com



**ADAM NACHLAS** SENIOR VICE PRESIDENT 443.798.9343 ANACHLAS@mackenziecommercial.com