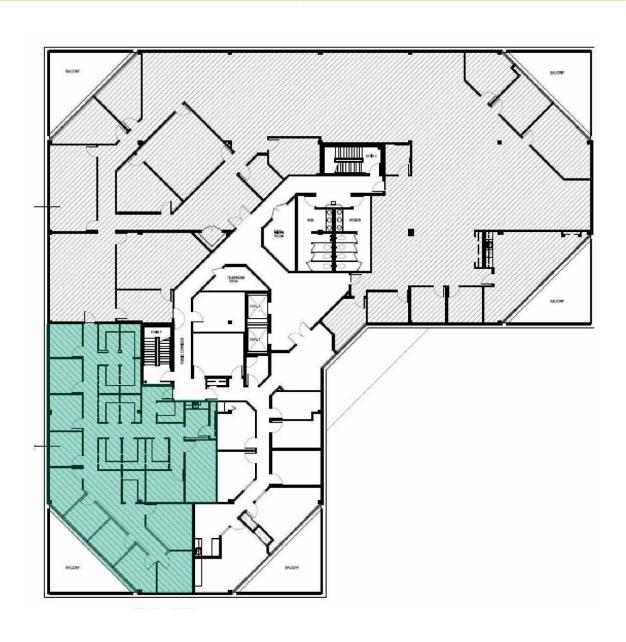

# **OVERLOOK CENTER**

5457 TWIN KNOLLS RD | COLUMBIA, MD 21045

FOR **LEASE** 

MACKENZIE

COMMERCIAL REAL ESTATE SERVICES, LLC



# **PROPERTY** OVERVIEW

#### **HIGHLIGHTS:**

- Private wooded setting
- Next to Double Tree Hotel by Hilton
- Full Floor Opportunity
- Immediate Access to Route 175 & Route 29
- Minutes from Downtown Columbia
- Balconies
- Abundant Parking
- 15.5 Miles to BWI

AVAILABLE:

SUITE 100: 8,135 SF SUITE 200: 2,869 SF - 18,624 SF SUITE 304: 2,237 SF SUITE 400: 10,880 SF

**BUILDING SIZE:** 

70,404 SF

**ZONING:** 

NT (NEW TOWN)

TRAFFIC COUNT:

44,232 AADT (LITTLE PATUXENT PKWY)









#### BLOCKING PLAN: SECOND FLOOR



#### BLOCKING PLAN: SECOND FLOOR









#### FOR MORE INFO **CONTACT:**



**CHRIS BENNETT EXECUTIVE VICE PRESIDENT & PRINCIPAL** 410.953.0352 CBENNETT@mackenziecommercial.com



**ADAM NACHLAS** SENIOR VICE PRESIDENT 443.798.9343 ANACHLAS@mackenziecommercial.com