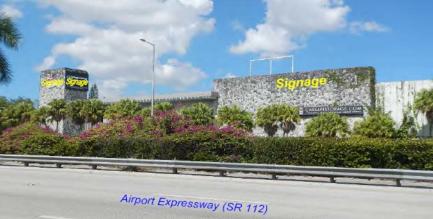

## **Property Highlights**

- Superb frontage (for advertising purposes) on the #112 (Airport Expressway)
- Strategically located between Palmetto Expressway (826) and I-95
- Less than 1 mile to Miami International Airport
- Within 3 miles to Miami Beach/ The Seaport of Miami
- There is both a passenger elevator (temporarily decommissioned) and a fully functional freight elevator
- The building is FULLY sprinklered and is of twin-T construction on both roof and 2nd floors.