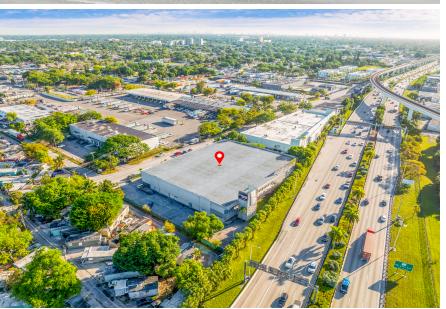

## **Property Highlights**

- Superb frontage (for advertising purposes) on the #112 (Airport Expressway)
- Strategically located between Palmetto Expressway (826) and I-95
- Less than 1 mile to Miami International Airport
- Within 3 miles to Miami Beach/ The Seaport of Miami
- There is both a passenger elevator (temporarily decommissioned) and a fully functional freight elevator
- The building is FULLY sprinklered and is of twin-T construction on both roof and 2nd floors.