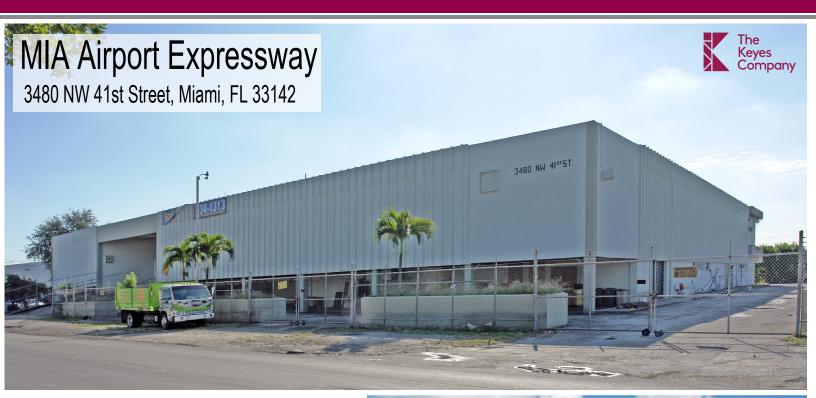

## **Property Information**

 Asking Price
 \$12,500,000

 Building Size:
 62,644 SF

 Lot Size:
 51,024 SF

Year Built: 1968

Ceiling Height: 10' & 14'

Zoning: IU-2, Industrial

Daily Traffic Count Volume 190,000+

## **Property Highlights**

- Superb frontage (for advertising purposes) on the #112 (Airport Expressway)
- Strategically located between Palmetto Expressway (826) and I-95
- Less than 1 mile to Miami International Airport
- Within 3 miles to Miami Beach/ The Seaport of Miami
- There is both a passenger elevator (temporarily decommissioned) and a fully functional freight elevator
- The building is FULLY sprinklered and is of twin-T construction on both roof and 2nd floors.