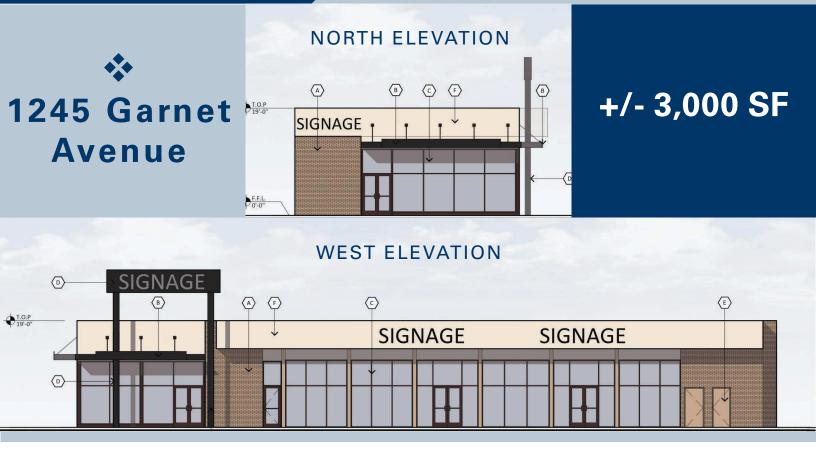

# RENDERINGS & SITE PLAN

## Site Plan

**Existing Site Plan** 

**Proposed Site Plan** 

## 1245 Garnet Ave, San Diego, CA 92109