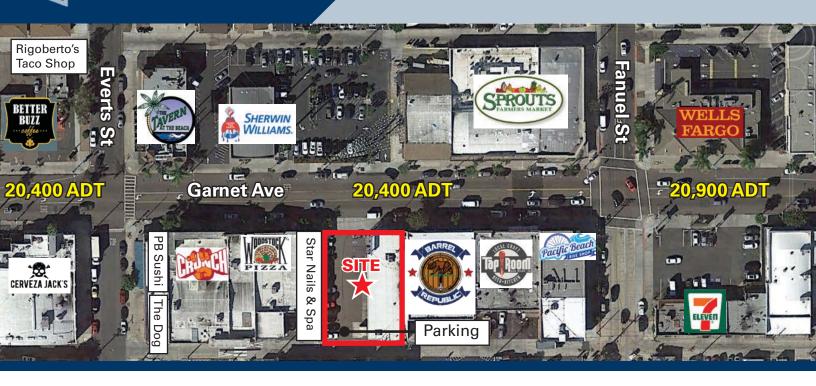

# PACIFIC BEACH

1245 Garnet Ave, San Diego, CA 92109

## **AVAILABLE**

- Up to 3,000 sf endcap (Divisible)
- Ample parking (Unusual for Trade Area)

## **FEATURES**

- Heart of Pacific Beach Trade Area
- Proposed remodel
- Pole Sign for exposure/branding
- Patio Available

## AREA RETAILERS (N.A.P.)

epsteen & associates

3990 Old Town Ave, Suite B-208

San Diego, CA 92110

Phone: (858) 536-8383

Website: www.epsteen.com

| DEMOGRAPHICS (2018) |           |  |  |  |
|---------------------|-----------|--|--|--|
|                     | 2 Mile    |  |  |  |
| Population:         | 55,927    |  |  |  |
| Ave HH Income:      | \$120,917 |  |  |  |