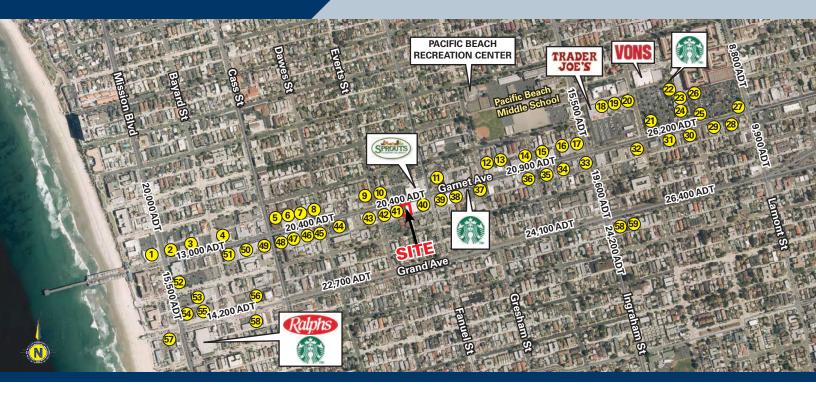

#### PACIFIC BEACH RETAILERS

- 1 The Baked Bear and Board & Brew
- 2 Denny's
- 3 Backyard Kitchen & Tap
- 4 Bank of America
- 5 Chase Bank
- 6 Five Guys & Fries
- 7 Cabo Cantina
- 8 Flame Broiler
- 9 Better Buzz Coffee
- 10 Tavern at the Beach
- 11 Wells Fargo Bank
- 12 Poké Shop
- 13 Hammond's Gourmet Ice Cream
- 14 PB Cantina
- 15 Chipotle Mexican Grill
- 16 Iron Pig Alehouse
- 17 Core Power Yoga & Papa John's Pizza
- 18 Staples
- 19 Petsmart
- 20 Rite Aid

22 Jamba Juice
23 PETCO
24 CVS Pharmacy
25 Comerica Bank

Union Bank

21

- 26 Juice Kaboose
- 27 Bruegger's Bagels
- 28 The Broken Yolk Café
- 29 The Silver Fox Lounge
- 30 Pacific Beach Fish Shop
- 31 Fantastic Sam's
- 32 Empire Beauty Supply
- 33 Barre Body Workout
- 34 Mister Sushi
- 35 Ichiban PB
- 36 World Curry Restaurant
- 37 Vallarta Express
- 38 Reach Yoga
- 39 7Eleven
- 40 Barrel Republic and SDTap Room

- 41 Woodstock Pizza
- 42 PB Sushi and Crunch Fitness
- 43 Moonshine Beach & Cerveza Jack
- 44 McDonald's
- 45 Buffalo Exchange
- 46 Primitive Smoke BBQ
- 47 PB Pho Grill
- 48 Little Farmer's Cafe
- 49 Crushed
- 50 Johnny V
- 51 24HR Fitness
- 52 Breakfast Republic (Coming Soon) replacing Miller's Field
- 53 CVS Pharmacy
- 54 Taco Bell
- 55 IHOP
- 56 Rubio's Mexican Restaurant
- 57 PB Alehouse
- 58 Wings Empire
- 59 Wendy's Hamburgers
- 60 KFC