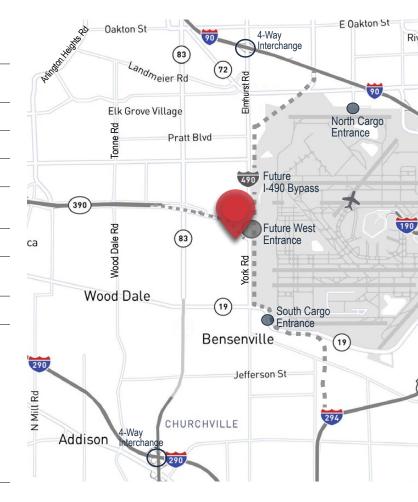

## 610 N York Road

BENSENVILLE, ILLINOIS

| BUILDING SIZE | 154,758 SF                                                                                                                                                                                                                                                                                                                                                |
|---------------|-----------------------------------------------------------------------------------------------------------------------------------------------------------------------------------------------------------------------------------------------------------------------------------------------------------------------------------------------------------|
| OFFICE        | + 9,000 SF                                                                                                                                                                                                                                                                                                                                                |
| MEZZANINE     | + 8,000 SF (not included in SF)                                                                                                                                                                                                                                                                                                                           |
| SITE SIZE     | 6.09 Acres                                                                                                                                                                                                                                                                                                                                                |
| CLEAR HEIGHT  | 22'                                                                                                                                                                                                                                                                                                                                                       |
| LOADING       | 15 exterior docks<br>1 drive-in door                                                                                                                                                                                                                                                                                                                      |
| SPRINKLER     | Fully sprinkled (Class IV)                                                                                                                                                                                                                                                                                                                                |
| PARKING       | Lot available for +150 cars or<br>33-40 trailer parking                                                                                                                                                                                                                                                                                                   |
| LEASE RATE    | \$11.00 PSF MG                                                                                                                                                                                                                                                                                                                                            |
| COMMENTS      | <ul> <li>Sublease thru April 30, 2027</li> <li>Shorter term leases will be considered with minimum 40,000 SF</li> <li>Longer term available through ownership</li> <li>Rail served/active CP Rail spur (other carriers may utilize)</li> <li>1st site south of the planned west entrance to O'Hare Airport</li> <li>Low DuPage County RE taxes</li> </ul> |