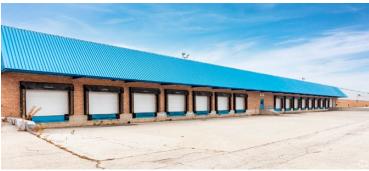

## 610 N York Road

BENSENVILLE, ILLINOIS

| BUILDING SIZE | 154,758 SF                                                                                                                                                                                                                                                                                                                                                |
|---------------|-----------------------------------------------------------------------------------------------------------------------------------------------------------------------------------------------------------------------------------------------------------------------------------------------------------------------------------------------------------|
| OFFICE        | + 9,000 SF                                                                                                                                                                                                                                                                                                                                                |
| MEZZANINE     | + 8,000 SF (not included in SF)                                                                                                                                                                                                                                                                                                                           |
| SITE SIZE     | 6.09 Acres                                                                                                                                                                                                                                                                                                                                                |
| CLEAR HEIGHT  | 22'                                                                                                                                                                                                                                                                                                                                                       |
| LOADING       | 15 exterior docks<br>1 drive-in door                                                                                                                                                                                                                                                                                                                      |
| SPRINKLER     | Fully sprinkled (Class IV)                                                                                                                                                                                                                                                                                                                                |
| PARKING       | Lot available for +150 cars or<br>33-40 trailer parking                                                                                                                                                                                                                                                                                                   |
| LEASE RATE    | \$11.00 PSF MG                                                                                                                                                                                                                                                                                                                                            |
| COMMENTS      | <ul> <li>Sublease thru April 30, 2027</li> <li>Shorter term leases will be considered with minimum 40,000 SF</li> <li>Longer term available through ownership</li> <li>Rail served/active CP Rail spur (other carriers may utilize)</li> <li>1st site south of the planned west entrance to O'Hare Airport</li> <li>Low DuPage County RE taxes</li> </ul> |