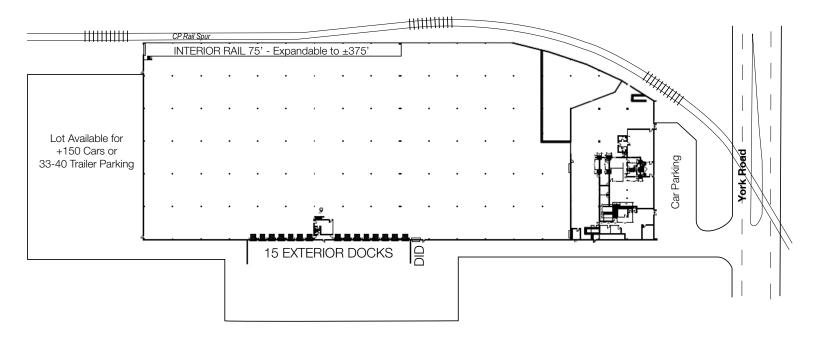

## 610 N York Road

BENSENVILLE, ILLINOIS

| BUILDING SIZE | 154,758 SF                                                                                                                                                                                                                                                                                                                                                |
|---------------|-----------------------------------------------------------------------------------------------------------------------------------------------------------------------------------------------------------------------------------------------------------------------------------------------------------------------------------------------------------|
| OFFICE        | + 9,000 SF                                                                                                                                                                                                                                                                                                                                                |
| MEZZANINE     | + 8,000 SF (not included in SF)                                                                                                                                                                                                                                                                                                                           |
| SITE SIZE     | 6.09 Acres                                                                                                                                                                                                                                                                                                                                                |
| CLEAR HEIGHT  | 22'                                                                                                                                                                                                                                                                                                                                                       |
| LOADING       | 15 exterior docks<br>1 drive-in door                                                                                                                                                                                                                                                                                                                      |
| SPRINKLER     | Fully sprinkled (Class IV)                                                                                                                                                                                                                                                                                                                                |
| PARKING       | Lot available for +150 cars or<br>33-40 trailer parking                                                                                                                                                                                                                                                                                                   |
| LEASE RATE    | \$11.00 PSF MG                                                                                                                                                                                                                                                                                                                                            |
| COMMENTS      | <ul> <li>Sublease thru April 30, 2027</li> <li>Shorter term leases will be considered with minimum 40,000 SF</li> <li>Longer term available through ownership</li> <li>Rail served/active CP Rail spur (other carriers may utilize)</li> <li>1st site south of the planned west entrance to O'Hare Airport</li> <li>Low DuPage County RE taxes</li> </ul> |

## BUILDING/SITE PLAN

Mark Baumhart, CCIM +1 630 691 0550 mbaumhart@hiffman.com

**Terry Herlihy** 

+1 630 693 0664 therlihy@hiffman.com

**Jeremy Trotter** +1 213 545 8180 j.trotter@foremost-cre.com

> **Eric Frey** +1 909.775.5759