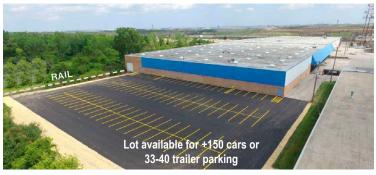

## 610 N York Road

BENSENVILLE, ILLINOIS

| BUILDING SIZE | 154,758 SF                                                                                                                                                                                                                                                                                                                                                |
|---------------|-----------------------------------------------------------------------------------------------------------------------------------------------------------------------------------------------------------------------------------------------------------------------------------------------------------------------------------------------------------|
| OFFICE        | + 9,000 SF                                                                                                                                                                                                                                                                                                                                                |
| MEZZANINE     | + 8,000 SF (not included in SF)                                                                                                                                                                                                                                                                                                                           |
| SITE SIZE     | 6.09 Acres                                                                                                                                                                                                                                                                                                                                                |
| CLEAR HEIGHT  | 22'                                                                                                                                                                                                                                                                                                                                                       |
| LOADING       | 15 exterior docks<br>1 drive-in door                                                                                                                                                                                                                                                                                                                      |
| SPRINKLER     | Fully sprinkled (Class IV)                                                                                                                                                                                                                                                                                                                                |
| PARKING       | Lot available for +150 cars or<br>33-40 trailer parking                                                                                                                                                                                                                                                                                                   |
| LEASE RATE    | \$11.00 PSF MG                                                                                                                                                                                                                                                                                                                                            |
| COMMENTS      | <ul> <li>Sublease thru April 30, 2027</li> <li>Shorter term leases will be considered with minimum 40,000 SF</li> <li>Longer term available through ownership</li> <li>Rail served/active CP Rail spur (other carriers may utilize)</li> <li>1st site south of the planned west entrance to O'Hare Airport</li> <li>Low DuPage County RE taxes</li> </ul> |