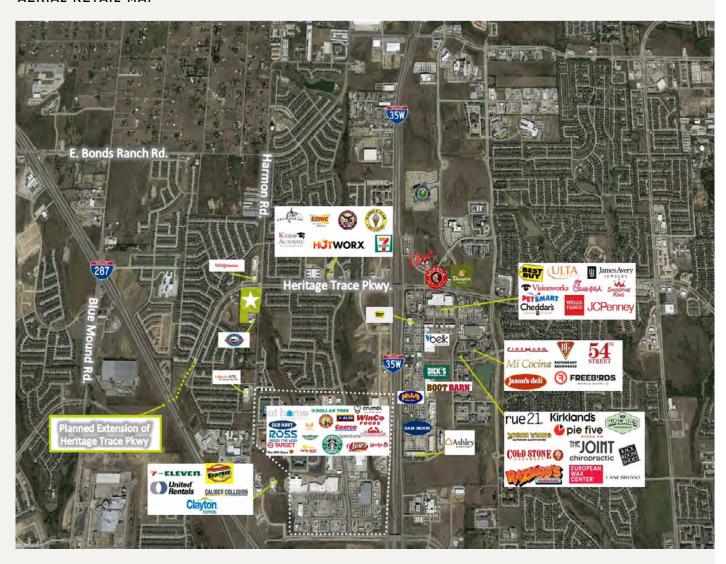

#### AERIAL RETAIL MAP

#### LOCATION OVERVIEW

The property is located on a prominent corner in the rapidly growing Alliance submarket in one of the fastest developing areas of North Texas. It is surrounded by dense residential development with strong demographics and a rapidly expanding population. The location provides easy access to Hwy I-35 and Hwy 287. The newly expanded Harmon Road and Roundabout at Heritage Trace has provided this location with enhanced access and visibility.