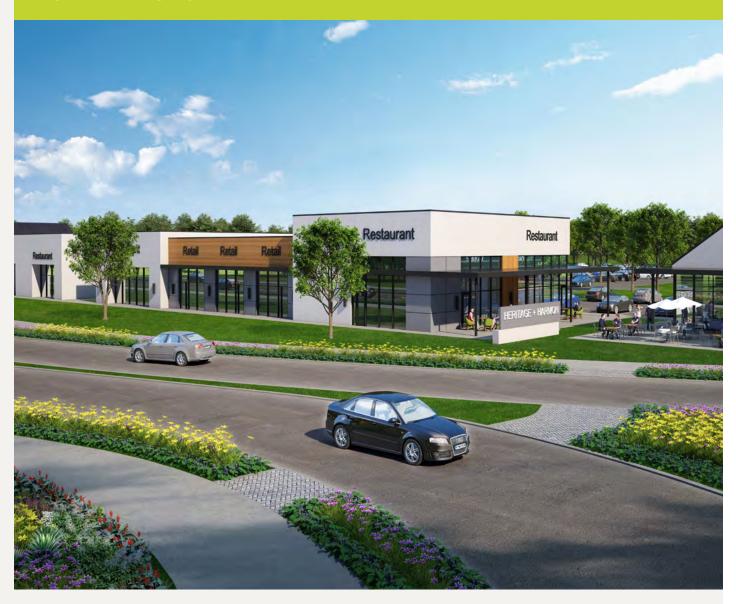

#### PROPERTY FEATURES

- Total Space Available: 8,665 SF (Buildings B and C)
- Max Contiguous Space: 7,408 (Building B)
- Zoning Allows for Most Commercial & Retail Uses
- 180 Parking Spaces
- Outdoor Patio Space Available
- Estimated Delivery Q2 2025

#### LOCATION OVERVIEW

The property is located on a prominent corner in the rapidly growing Alliance submarket in one of the fastest developing areas of North Texas. It is surrounded by dense residential development with strong demographics and a rapidly expanding population. The location provides easy access to Hwy I-35 and Hwy 287. The newly expanded Harmon Road and Roundabout at Heritage Trace has provided this location with enhanced access and visibility.