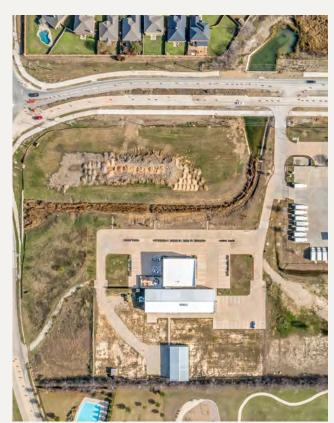

d<br>Projection: | 4,606     | 30,392    | 80,865    |

#### LOCATION OVERVIEW

The property is located on a prominent corner in the rapidly growing Alliance submarket in one of the fastest developing areas of North Texas. It is surrounded by dense residential development with strong demographics and a rapidly expanding population. The location provides easy access to Hwy I-35 and Hwy 287. The newly expanded Harmon Road and Roundabout at Heritage Trace has provided this location with enhanced access and visibility.

#### LEASING STRUCTURE

#### CONTACT BROKER

9555 HARMON ROAD FORT WORTH, TX 76117

#### BUILDING A



#### BUILDING B



#### AERIAL RETAIL MAP



### Retail and Creative Office ★ LEASE

9555 HARMON ROAD FORT WORTH, TX 76117

LanCarteCRE.com

#### AERIAL PHOTOS AND RENDERING











## LANCARTE

COMMERCIAL

Relentlessly Pursuing What Matters

SARAH LANCARTE SIM

817-228-4247 | sarah@lancartecre.com

DARREN CAIN SIOR

832-418-0611 | dcain@lancartecre.com