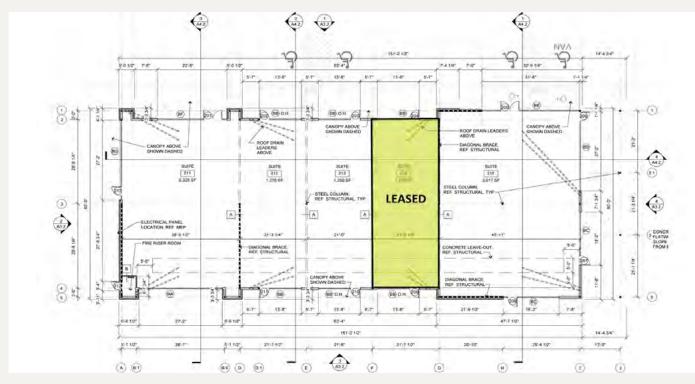

116,480 | \$110,875 |
| 2010 Households:              | 1,283     | 16,058    | 54,200    |
| 2022 Households:              | 3,986     | 27,338    | 74,311    |
| 2027 Household<br>Projection: | 4,606     | 30,392    | 80,865    |

#### LOCATION OVERVIEW

The property is located on a prominent corner in the rapidly growing Alliance submarket in one of the fastest developing areas of North Texas. It is surrounded by dense residential development with strong demographics and a rapidly expanding population. The location provides easy access to Hwy I-35 and Hwy 287. The newly expanded Harmon Road and Roundabout at Heritage Trace has provided this location with enhanced access and visibility.

#### LEASING STRUCTURE

#### CONTACT BROKER

9555 HARMON ROAD FORT WORTH, TX 76117

#### BUILDING A



#### BUILDING B



#### AERIAL RETAIL MAP



### Retail and Creative Office ★ LEASE

9555 HARMON ROAD FORT WORTH, TX 76117

LanCarteCRE.com

#### AERIAL PHOTOS AND RENDERING











## LANCARTE

COMMERCIAL

Relentlessly Pursuing What Matters

SARAH LANCARTE SIM

817-228-4247 | sarah@lancartecre.com

DARREN CAIN SIOR

832-418-0611 | dcain@lancartecre.com