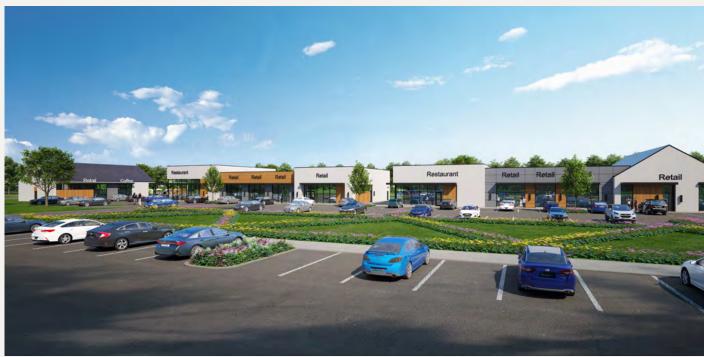

#### PROPERTY FEATURES

- Total Space Available: 8,665 SF (Buildings B and C)
- Max Contiguous Space: 7,408 (Building B)
- Zoning Allows for Most Commercial & Retail Uses
- 180 Parking Spaces
- Outdoor Patio Space Available
- Estimated Delivery Q2 2025

#### BUILDING A

#### BUILDING B