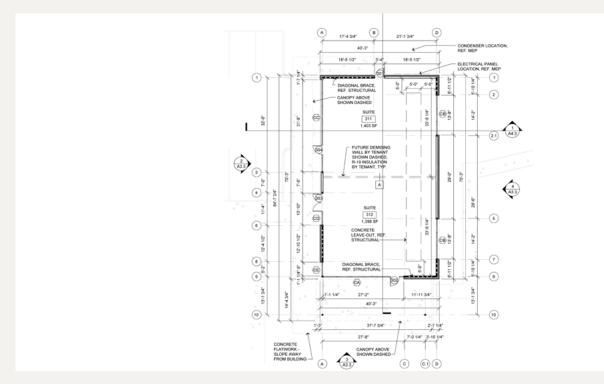

|
| 2010 Households:              | 1,283     | 16,058    | 54,200    |
| 2022 Households:              | 3,986     | 27,338    | 74,311    |
| 2027 Household<br>Projection: | 4,606     | 30,392    | 80,865    |

#### LOCATION OVERVIEW

The property is located on a prominent corner in the rapidly growing Alliance submarket in one of the fastest developing areas of North Texas. It is surrounded by dense residential development with strong demographics and a rapidly expanding population. The location provides easy access to Hwy I-35 and Hwy 287. The newly expanded Harmon Road and Roundabout at Heritage Trace has provided this location with enhanced access and visibility.

#### LEASING STRUCTURE

#### CONTACT BROKER

9555 HARMON ROAD FORT WORTH, TX 76117

#### BUILDING A



#### BUILDING B



#### AERIAL RETAIL MAP



### Retail and Creative Office ★ LEASE

9555 HARMON ROAD FORT WORTH, TX 76117

LanCarteCRE.com

#### AERIAL PHOTOS AND RENDERING











## LANCARTE

COMMERCIAL

Relentlessly Pursuing What Matters

SARAH LANCARTE SIM

817-228-4247 | sarah@lancartecre.com

DARREN CAIN SIOR

832-418-0611 | dcain@lancartecre.com