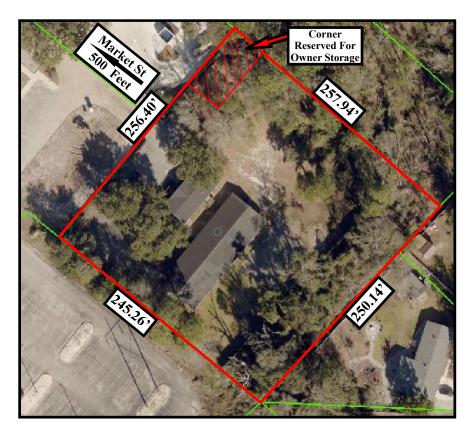

## THE PROPERTY

- 1.46 Acres
- Direct Market Street Access By Easement
- New Hanover County Commercial (B-2) Zoning
- Municipal Water And Sewer
- Extensively Rocked And Fenced