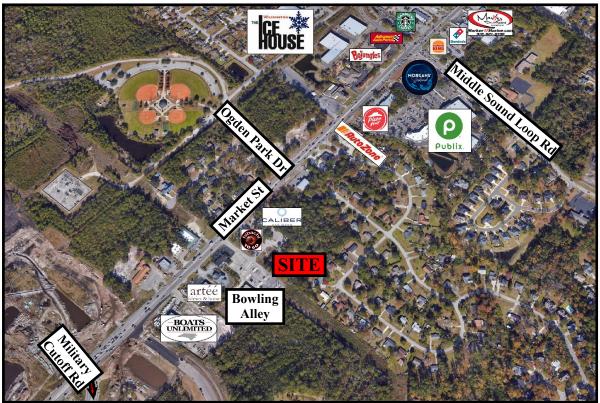

#### 7030 MARKET STREET WILMINGTON, NORTH CAROLINA

Providing an office and small warehouse on 1.4 acres, this versatile facility is located in the fast growing Ogden community. Extensively rocked and fenced with flexible B-2 commercial zoning this facility is suitable for a wide range of retail and service businesses. Call today.