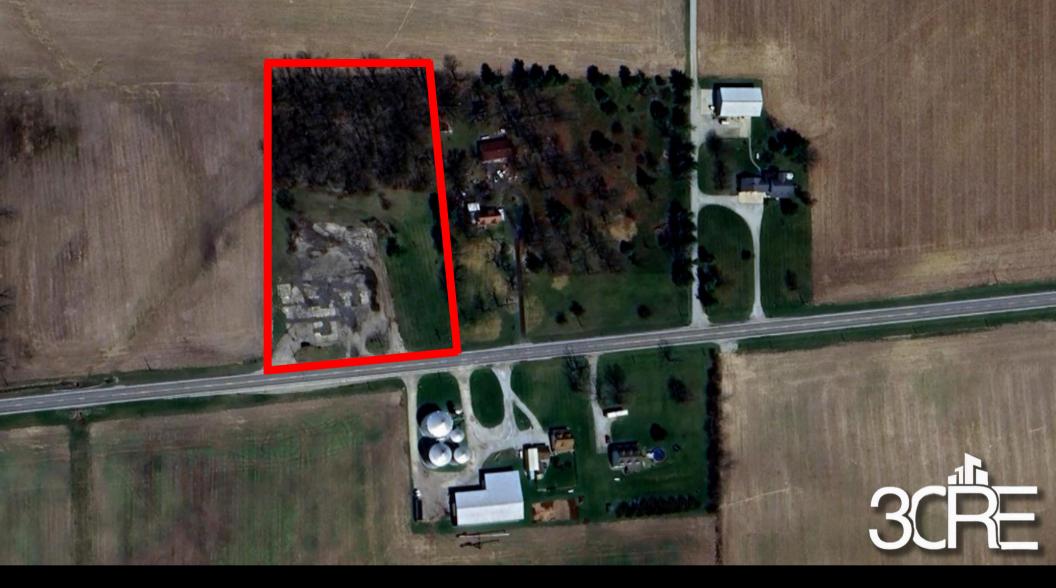

## The Offering

3CRE Commercial Real Estate is pleased to offer the property located at 4393 U.S. Hwy 40, New Paris, OH 45347. This prime parcel consists of 4.066 acres and is offered at an asking price of \$100,000. The property is zoned Highway Service, which permits a variety of commercial and light industrial uses, offering a wide range of development opportunities. The vacant land can be utilized for retail, service-based businesses, or other commercial ventures, the site's zoning provides flexibility for a variety of projects.

## **Highlights**

- 4.066 Acres
- Asking Price \$100,000
- Two (2) Contiguous Parcels
- Parcel ID # <u>G22913620000004000</u> &
   <u>G22913620000005000</u>
- Preble County
- Zoning HS (Highway Service)
- Flat Topography