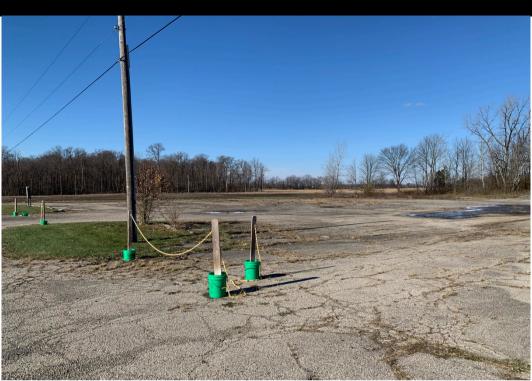

EXTERIOR PHOTOS

4393 U.S. HWY 40, NEW PARIS, OH 45347

|                          | 3 MILE   | 5 MILE   | 10 MILE  |
|--------------------------|----------|----------|----------|
| POPULATION               | 672      | 5,418    | 51,929   |
| AVERAGE HOUSEHOLD INCOME | \$77,117 | \$64,512 | \$63.683 |
| NUMBER OF<br>HOUSEHOLDS  | 267      | 2,198    | 21,712   |
| MEDIAN AGE               | 44.9     | 44.1     | 42.4     |
| TOTAL BUSINESSES         | 10       | 141      | 3,273    |
| TOTAL EMPLOYEES          | 183      | 1,284    | 33,213   |