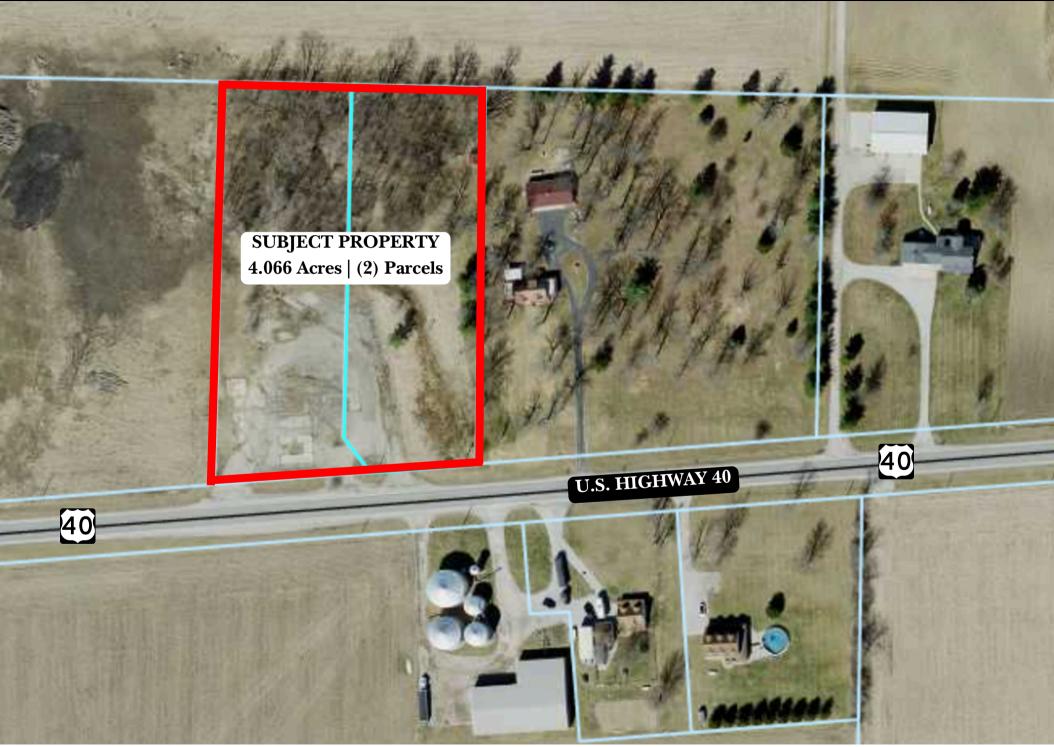

## The Offering

3CRE Commercial Real Estate is pleased to offer the property located at 4393 U.S. Hwy 40, New Paris, OH 45347. This prime parcel consists of 4.066 acres and is offered at an asking price of \$100,000. The property is zoned Highway Service, which permits a variety of commercial and light industrial uses, offering a wide range of development opportunities. The vacant land can be utilized for retail, service-based businesses, or other commercial ventures, the site's zoning provides flexibility for a variety of projects.

## **Highlights**

- 4.066 Acres
- Asking Price \$100,000
- Two (2) Contiguous Parcels
- Parcel ID # <u>G22913620000004000</u> &
   <u>G22913620000005000</u>
- Preble County
- Zoning HS (Highway Service)
- Flat Topography