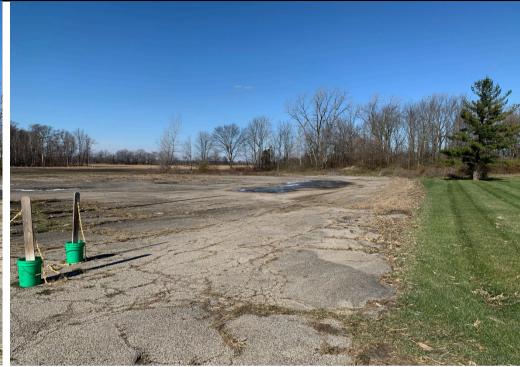

EXTERIOR PHOTOS

4393 U.S. HWY 40, NEW PARIS, OH 45347

|                          | 3 MILE   | 5 MILE   | 10 MILE  |
|--------------------------|----------|----------|----------|
| POPULATION               | 672      | 5,418    | 51,929   |
| AVERAGE HOUSEHOLD INCOME | \$77,117 | \$64,512 | \$63.683 |
| NUMBER OF<br>HOUSEHOLDS  | 267      | 2,198    | 21,712   |
| MEDIAN AGE               | 44.9     | 44.1     | 42.4     |
| TOTAL BUSINESSES         | 10       | 141      | 3,273    |
| TOTAL EMPLOYEES          | 183      | 1,284    | 33,213   |