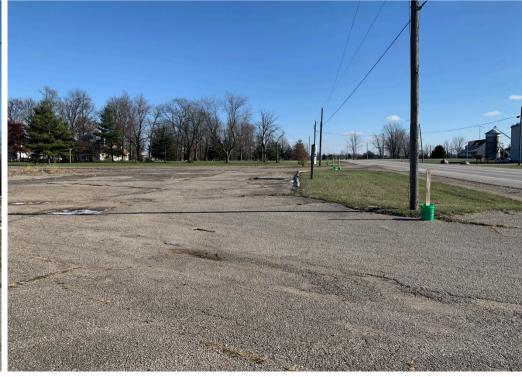

EXTERIOR PHOTOS

4393 U.S. HWY 40, NEW PARIS, OH 45347

|                          | 3 MILE   | 5 MILE   | 10 MILE  |
|--------------------------|----------|----------|----------|
| POPULATION               | 672      | 5,418    | 51,929   |
| AVERAGE HOUSEHOLD INCOME | \$77,117 | \$64,512 | \$63.683 |
| NUMBER OF<br>HOUSEHOLDS  | 267      | 2,198    | 21,712   |
| MEDIAN AGE               | 44.9     | 44.1     | 42.4     |
| TOTAL BUSINESSES         | 10       | 141      | 3,273    |
| TOTAL EMPLOYEES          | 183      | 1,284    | 33,213   |