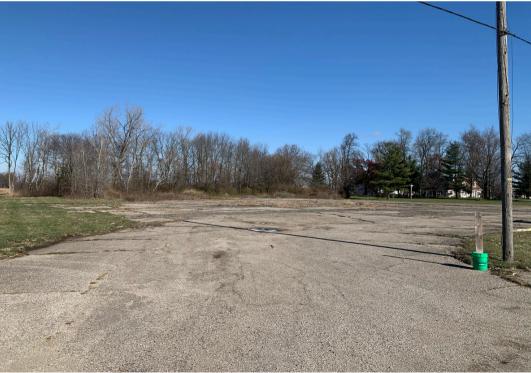

EXTERIOR PHOTOS

4393 U.S. HWY 40, NEW PARIS, OH 45347

|                          | 3 MILE   | 5 MILE   | 10 MILE  |
|--------------------------|----------|----------|----------|
| POPULATION               | 672      | 5,418    | 51,929   |
| AVERAGE HOUSEHOLD INCOME | \$77,117 | \$64,512 | \$63.683 |
| NUMBER OF<br>HOUSEHOLDS  | 267      | 2,198    | 21,712   |
| MEDIAN AGE               | 44.9     | 44.1     | 42.4     |
| TOTAL BUSINESSES         | 10       | 141      | 3,273    |
| TOTAL EMPLOYEES          | 183      | 1,284    | 33,213   |