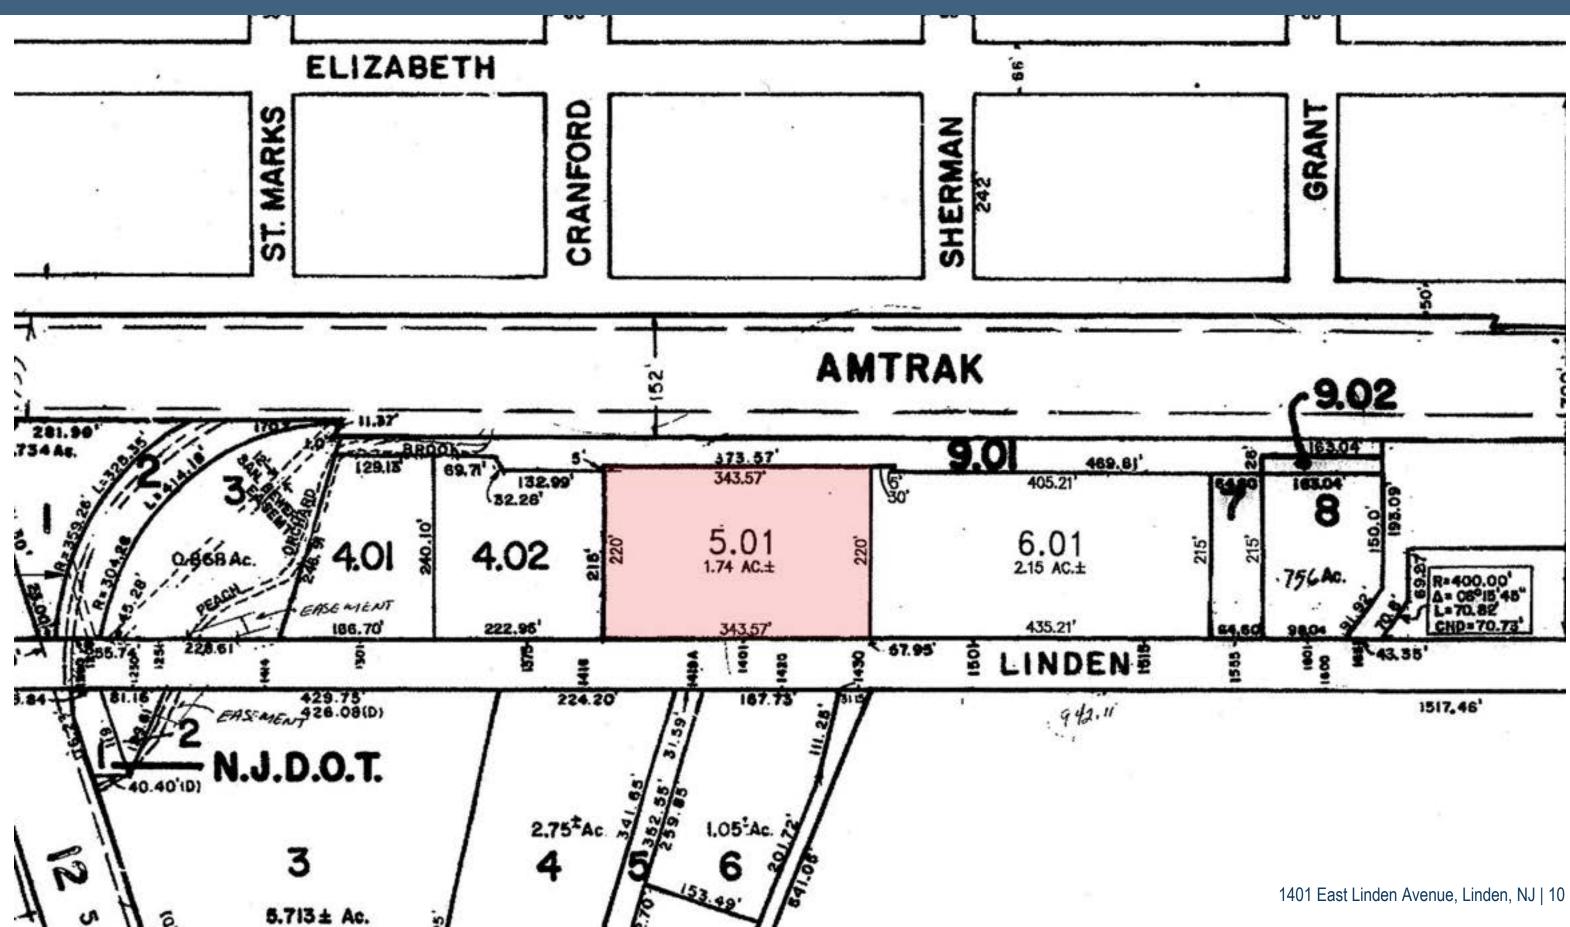

## TAX MAP

| Year-to-Date<br>(YTD) | Import TEUs |         | Export TEUs |           | Total TEUs |           |          |
|-----------------------|-------------|---------|-------------|-----------|------------|-----------|----------|
|                       | Loads       | Empties | Loads       | Empties   | Loads      | Empties   | Total    |
| YTD Aug 2024          | 2,975,954   | 17,442  | 912,367     | 1,901,796 | 3,888,321  | 1,919,238 | 5,807,55 |
| YTD Aug 2023          | 2,618,556   | 13,622  | 857,552     | 1,638,833 | 3,476,108  | 1,652,455 | 5,128,56 |
| % Change              | 13.6%       | 28.0%   | 6.4%        | 16.0%     | 11.9%      | 16.1%     | 13.2%    |