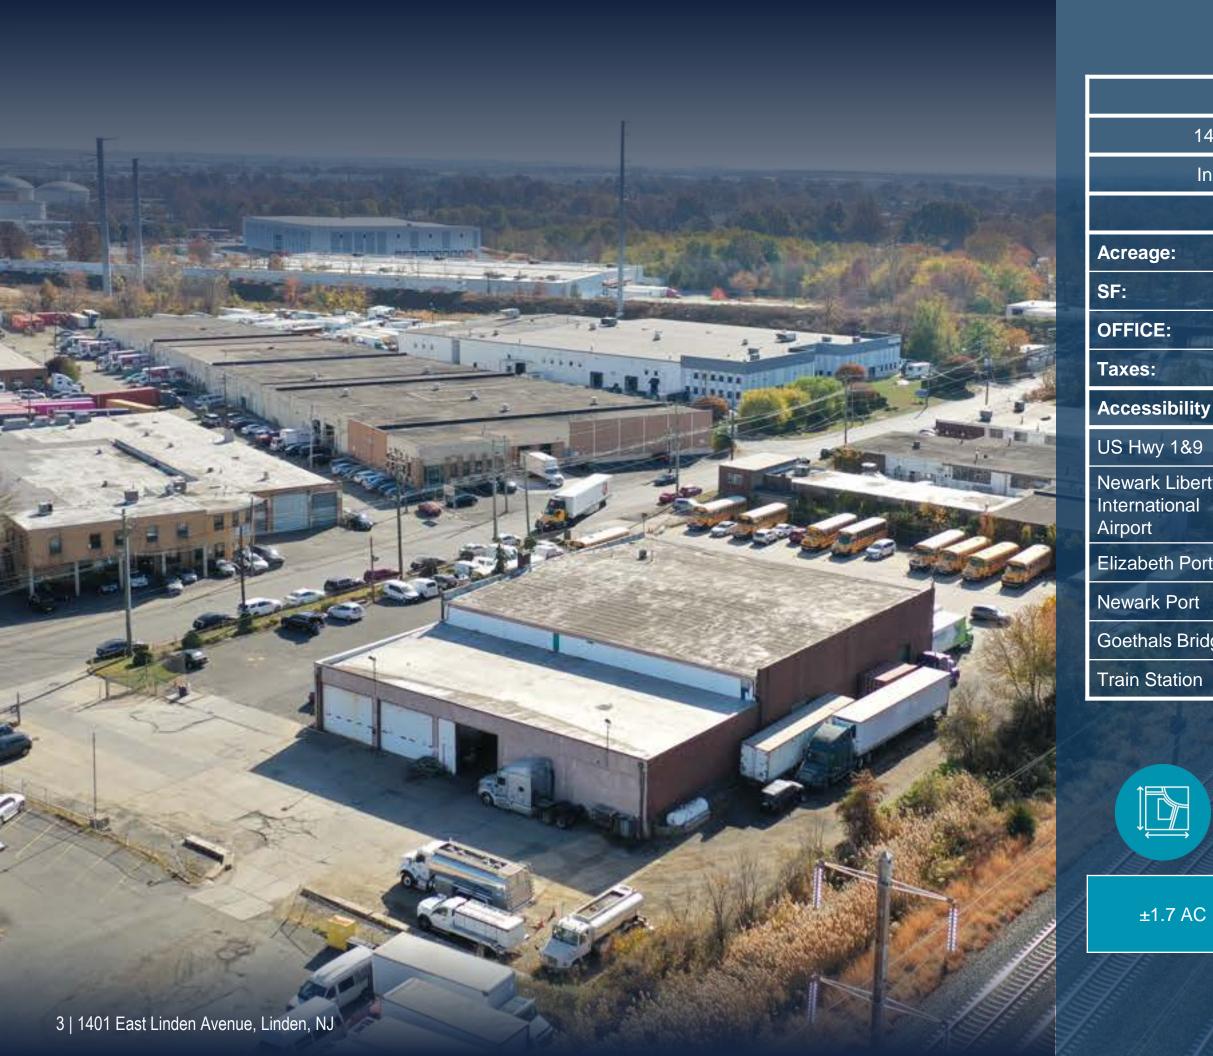

### ±17,700 SF IOS SITE CROSS-DOCK WAREHOUSE AND MAINTENANCE FACILITY FOR LEASE

1401 EAST LINDEN AVENUE, LINDEN, NEW JERSEY

|                                       | ADDRESS          |  |  |  |  |
|---------------------------------------|------------------|--|--|--|--|
| 1401 East Linden Avenue, Linden, NJ   |                  |  |  |  |  |
| Industrial Outdoor Storage (IOS) Site |                  |  |  |  |  |
| PROPERTY FEATURES                     |                  |  |  |  |  |
|                                       | ±1.7 AC          |  |  |  |  |
|                                       | ±17,700 SF       |  |  |  |  |
|                                       | ±1,500 SF        |  |  |  |  |
|                                       | \$35,628.04      |  |  |  |  |
| ty                                    |                  |  |  |  |  |
| 9                                     | 0.7 Miles        |  |  |  |  |
| erty<br>I                             | 4.6 Miles        |  |  |  |  |
| ort                                   | 4 Miles          |  |  |  |  |
| and the second                        | 5.3 Miles        |  |  |  |  |
| idge                                  | 2.6 Miles        |  |  |  |  |
| 1                                     | Walking distance |  |  |  |  |