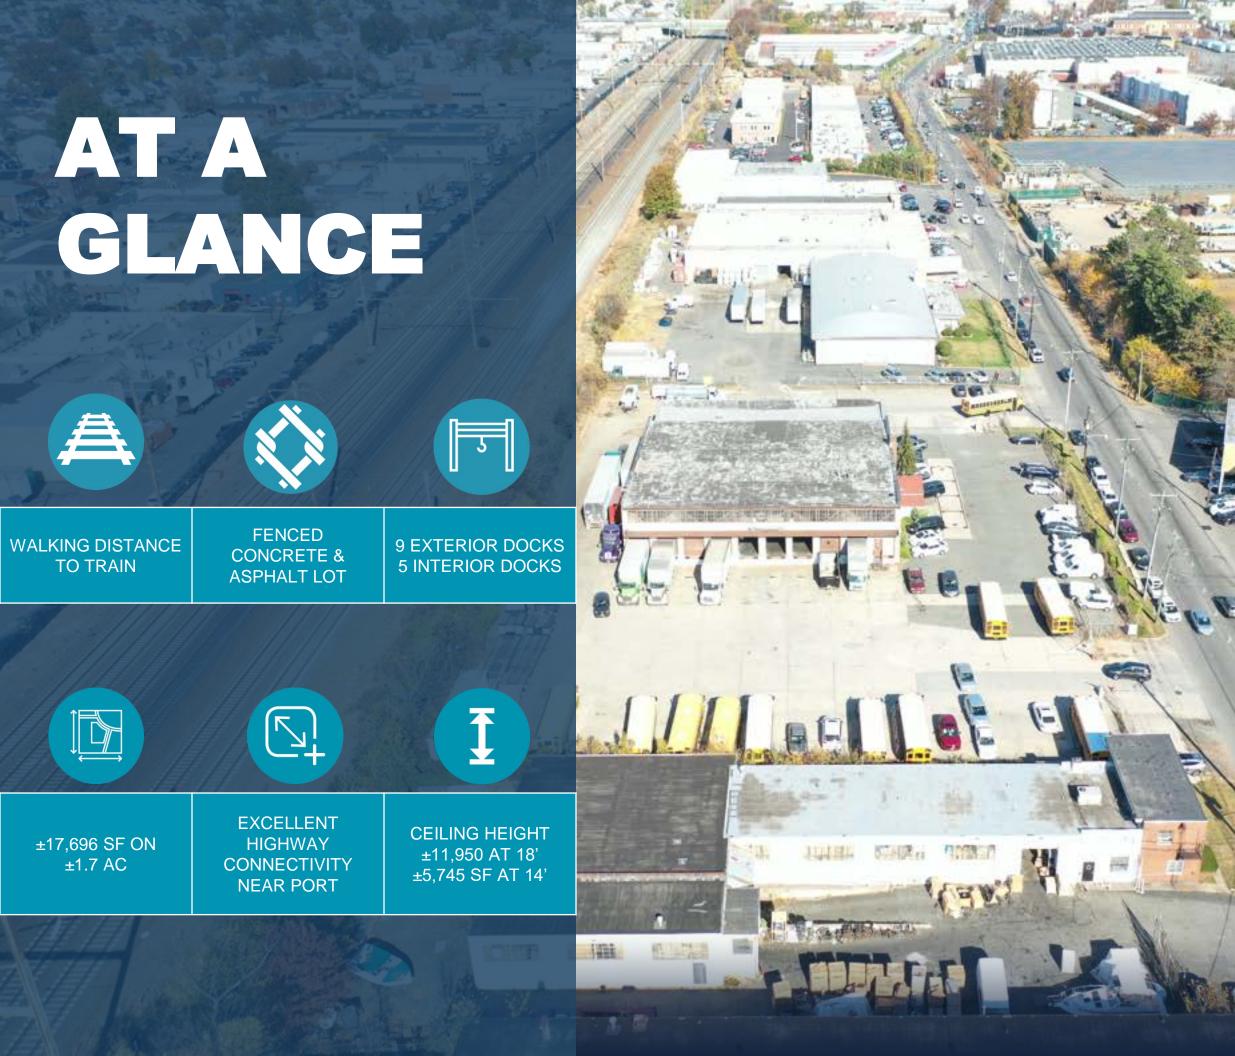

9 Exterior

5 Interior

Ceiling Heights ±11,950 SF @ 18' ±5,745 SF @ 14'

**1** 