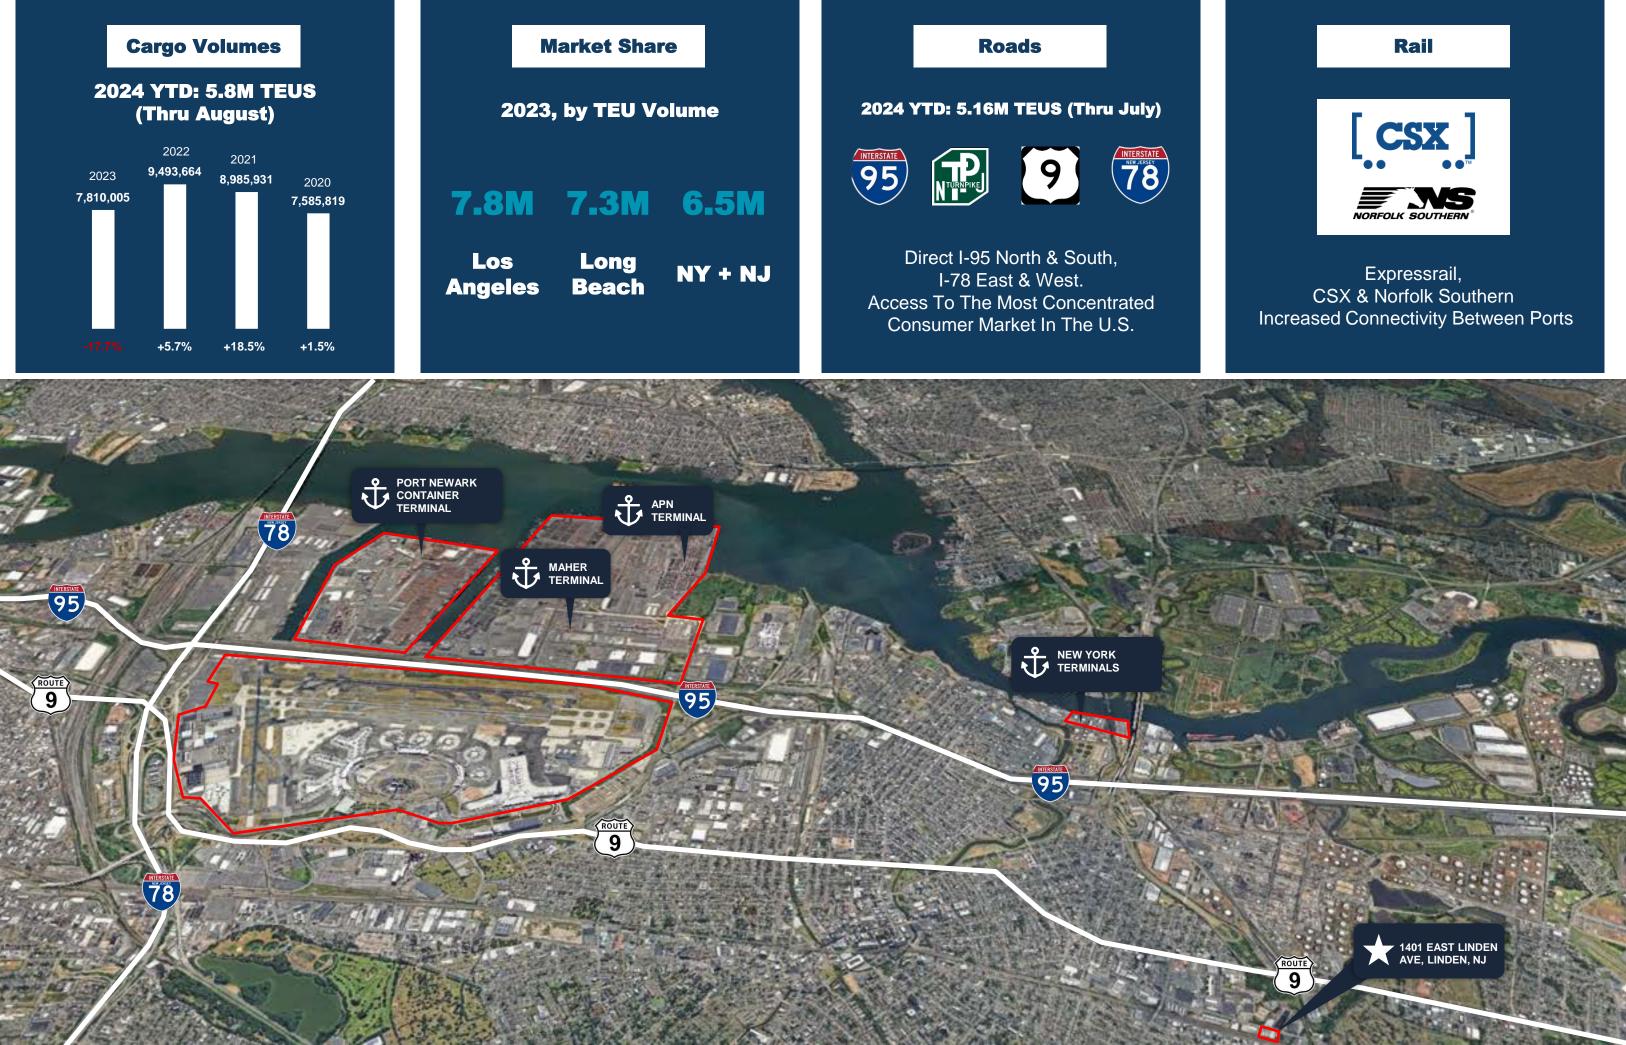

## TAX MAP

| Year-to-Date<br>(YTD) | Import TEUs |         | Export TEUs |           | Total TEUs |           |          |
|-----------------------|-------------|---------|-------------|-----------|------------|-----------|----------|
|                       | Loads       | Empties | Loads       | Empties   | Loads      | Empties   | Total    |
| YTD Aug 2024          | 2,975,954   | 17,442  | 912,367     | 1,901,796 | 3,888,321  | 1,919,238 | 5,807,55 |
| YTD Aug 2023          | 2,618,556   | 13,622  | 857,552     | 1,638,833 | 3,476,108  | 1,652,455 | 5,128,56 |
| % Change              | 13.6%       | 28.0%   | 6.4%        | 16.0%     | 11.9%      | 16.1%     | 13.2%    |

|    | Total      | and then                                                                                                                                                                                                                                                                                                                                                                                                                                                                                                                                                                                                                                                                                                                                                                                                                                                                                                                                                                                                                                                                                                                                                                                                                                                                                                                                                                                                                                                                                                                                                                                                                                                                                                                                                                                                                                                                                                                                                                                                                                                                                                                       |
|----|------------|--------------------------------------------------------------------------------------------------------------------------------------------------------------------------------------------------------------------------------------------------------------------------------------------------------------------------------------------------------------------------------------------------------------------------------------------------------------------------------------------------------------------------------------------------------------------------------------------------------------------------------------------------------------------------------------------------------------------------------------------------------------------------------------------------------------------------------------------------------------------------------------------------------------------------------------------------------------------------------------------------------------------------------------------------------------------------------------------------------------------------------------------------------------------------------------------------------------------------------------------------------------------------------------------------------------------------------------------------------------------------------------------------------------------------------------------------------------------------------------------------------------------------------------------------------------------------------------------------------------------------------------------------------------------------------------------------------------------------------------------------------------------------------------------------------------------------------------------------------------------------------------------------------------------------------------------------------------------------------------------------------------------------------------------------------------------------------------------------------------------------------|
|    | Rail Lifts |                                                                                                                                                                                                                                                                                                                                                                                                                                                                                                                                                                                                                                                                                                                                                                                                                                                                                                                                                                                                                                                                                                                                                                                                                                                                                                                                                                                                                                                                                                                                                                                                                                                                                                                                                                                                                                                                                                                                                                                                                                                                                                                                |
| 59 | 435,061    | and the second s |
| 63 | 418,214    | -                                                                                                                                                                                                                                                                                                                                                                                                                                                                                                                                                                                                                                                                                                                                                                                                                                                                                                                                                                                                                                                                                                                                                                                                                                                                                                                                                                                                                                                                                                                                                                                                                                                                                                                                                                                                                                                                                                                                                                                                                                                                                                                              |
| þ  | 4.0%       |                                                                                                                                                                                                                                                                                                                                                                                                                                                                                                                                                                                                                                                                                                                                                                                                                                                                                                                                                                                                                                                                                                                                                                                                                                                                                                                                                                                                                                                                                                                                                                                                                                                                                                                                                                                                                                                                                                                                                                                                                                                                                                                                |
|    | 1 Standard |                                                                                                                                                                                                                                                                                                                                                                                                                                                                                                                                                                                                                                                                                                                                                                                                                                                                                                                                                                                                                                                                                                                                                                                                                                                                                                                                                                                                                                                                                                                                                                                                                                                                                                                                                                                                                                                                                                                                                                                                                                                                                                                                |