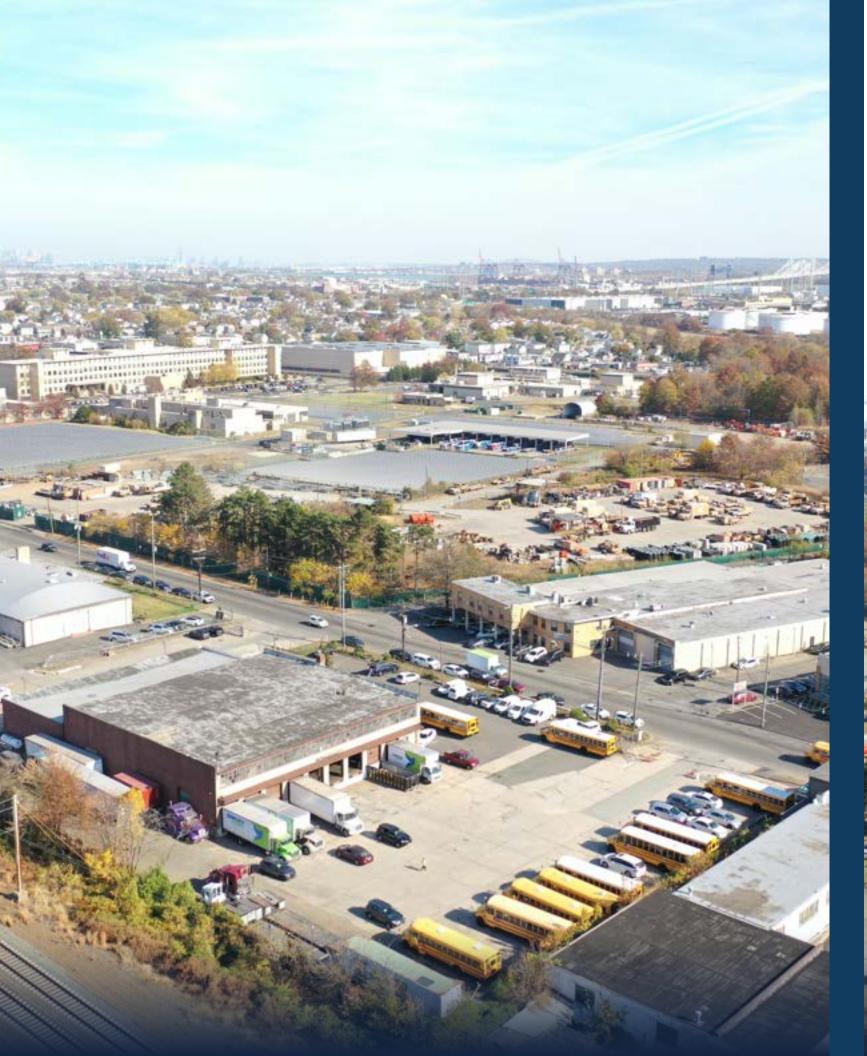

### ±17,700 SF IOS SITE CROSS-DOCK WAREHOUSE AND MAINTENANCE FACILITY FOR LEASE

1401 EAST LINDEN AVENUE, LINDEN, NEW JERSEY

|                                       | ADDRESS          |  |  |  |  |
|---------------------------------------|------------------|--|--|--|--|
| 1401 East Linden Avenue, Linden, NJ   |                  |  |  |  |  |
| Industrial Outdoor Storage (IOS) Site |                  |  |  |  |  |
| PROPERTY FEATURES                     |                  |  |  |  |  |
|                                       | ±1.7 AC          |  |  |  |  |
|                                       | ±17,700 SF       |  |  |  |  |
|                                       | ±1,500 SF        |  |  |  |  |
|                                       | \$35,628.04      |  |  |  |  |
| ty                                    |                  |  |  |  |  |
| 9                                     | 0.7 Miles        |  |  |  |  |
| erty<br>I                             | 4.6 Miles        |  |  |  |  |
| ort                                   | 4 Miles          |  |  |  |  |
| and the second                        | 5.3 Miles        |  |  |  |  |
| idge                                  | 2.6 Miles        |  |  |  |  |
| 1                                     | Walking distance |  |  |  |  |

9 Exterior

5 Interior

Ceiling Heights ±11,950 SF @ 18' ±5,745 SF @ 14'

**1** 