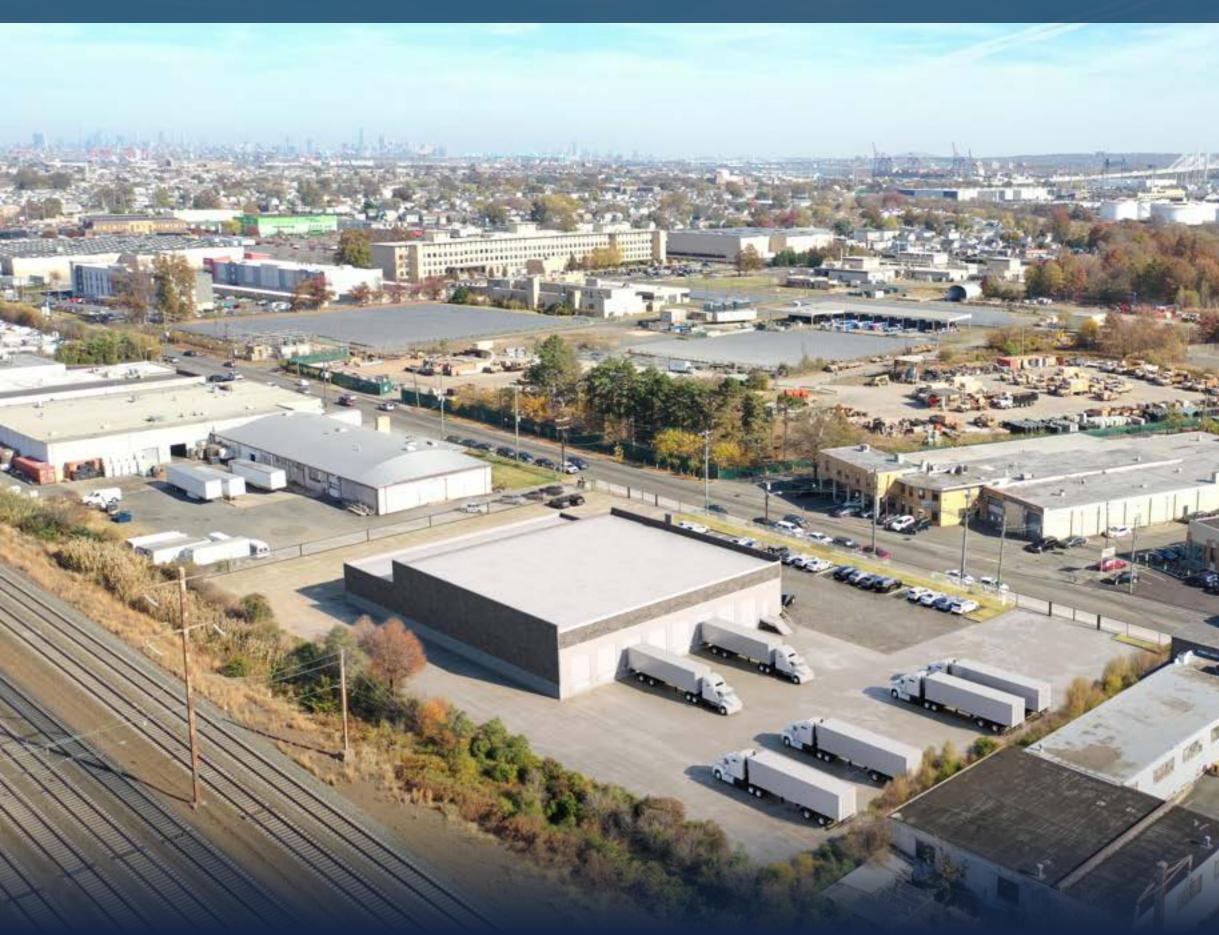

|  |  |
|                                       | ±1,500 SF        |  |  |  |  |
|                                       | \$35,628.04      |  |  |  |  |
| ty                                    |                  |  |  |  |  |
| 9                                     | 0.7 Miles        |  |  |  |  |
| erty<br>I                             | 4.6 Miles        |  |  |  |  |
| ort                                   | 4 Miles          |  |  |  |  |
| and the second                        | 5.3 Miles        |  |  |  |  |
| idge                                  | 2.6 Miles        |  |  |  |  |
| 1                                     | Walking distance |  |  |  |  |



9 Exterior

5 Interior

Ceiling Heights ±11,950 SF @ 18' ±5,745 SF @ 14'

**1** 







# RENDERING

S STANDARD ST



# RENDERING











14.5 Miles



## ROAD MAP





## TAX MAP















| Year-to-Date<br>(YTD) | Import TEUs |         | Export TEUs |           | Total TEUs |           |          |
|-----------------------|-------------|---------|-------------|-----------|------------|-----------|----------|
|                       | Loads       | Empties | Loads       | Empties   | Loads      | Empties   | Total    |
| YTD Aug 2024          | 2,975,954   | 17,442  | 912,367     | 1,901,796 | 3,888,321  | 1,919,238 | 5,807,55 |
| YTD Aug 2023          | 2,618,556   | 13,622  | 857,552     | 1,638,833 | 3,476,108  | 1,652,455 | 5,128,56 |
| % Change              | 13.6%       | 28.0%   | 6.4%        | 16.0%     | 11.9%      | 16.1%     | 13.2%    |



|    | Total      | and then