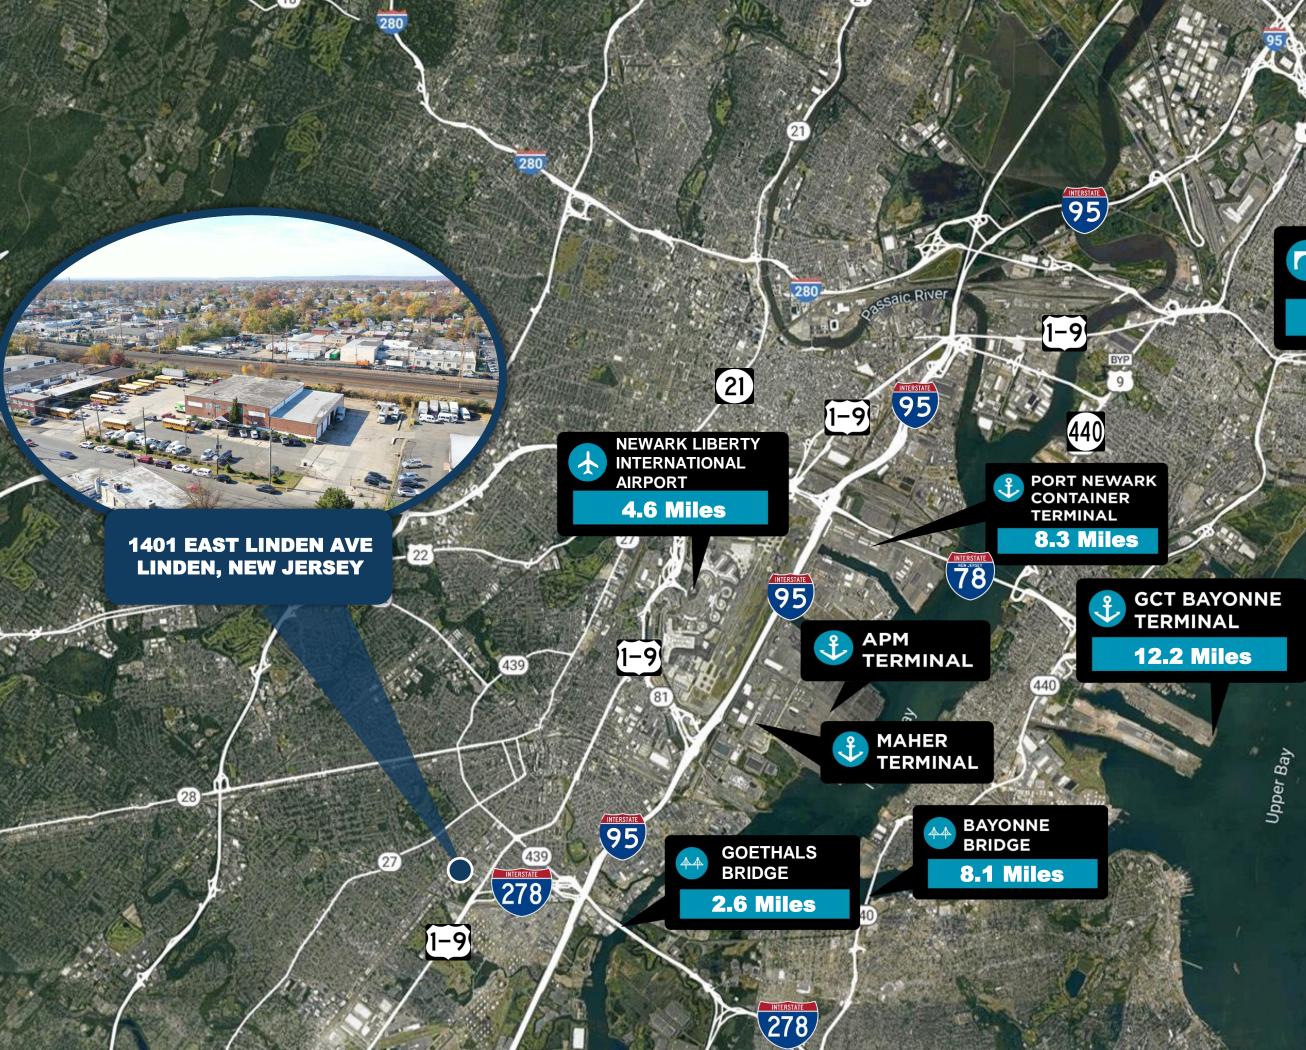

## ROAD MAP

### ±17,700 SF IOS SITE CROSS-DOCK WAREHOUSE AND MAINTENANCE FACILITY FOR LEASE

1401 EAST LINDEN AVENUE, LINDEN, NEW JERSEY

|                                       | ADDRESS          |  |  |  |  |
|---------------------------------------|------------------|--|--|--|--|
| 1401 East Linden Avenue, Linden, NJ   |                  |  |  |  |  |
| Industrial Outdoor Storage (IOS) Site |                  |  |  |  |  |
| PROPERTY FEATURES                     |                  |  |  |  |  |
|                                       | ±1.7 AC          |  |  |  |  |
|                                       | ±17,700 SF       |  |  |  |  |
|                                       | ±1,500 SF        |  |  |  |  |
|                                       | \$35,628.04      |  |  |  |  |
| ty                                    |                  |  |  |  |  |
| 9                                     | 0.7 Miles        |  |  |  |  |
| erty<br>I                             | 4.6 Miles        |  |  |  |  |
| ort                                   | 4 Miles          |  |  |  |  |
| and the second                        | 5.3 Miles        |  |  |  |  |
| idge                                  | 2.6 Miles        |  |  |  |  |
| 1                                     | Walking distance |  |  |  |  |