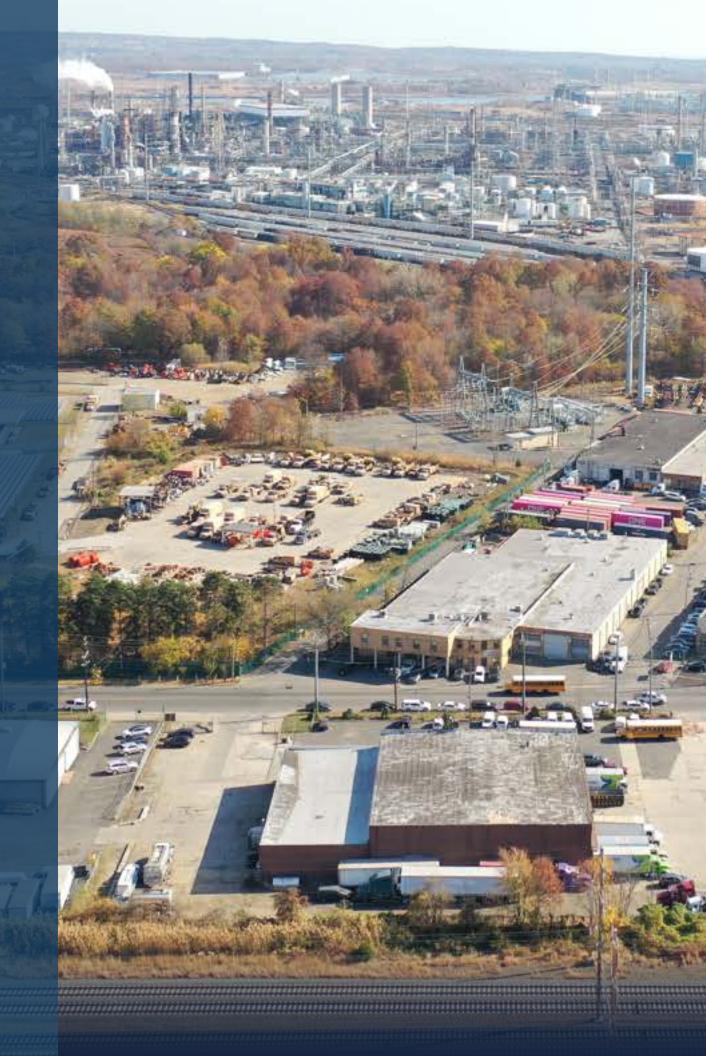

### ±17,700 SF IOS SITE CROSS-DOCK WAREHOUSE AND MAINTENANCE FACILITY FOR LEASE

1401 EAST LINDEN AVENUE, LINDEN, NEW JERSEY

|                                       | ADDRESS          |  |  |  |  |
|---------------------------------------|------------------|--|--|--|--|
| 1401 East Linden Avenue, Linden, NJ   |                  |  |  |  |  |
| Industrial Outdoor Storage (IOS) Site |                  |  |  |  |  |
| PROPERTY FEATURES                     |                  |  |  |  |  |
|                                       | ±1.7 AC          |  |  |  |  |
|                                       | ±17,700 SF       |  |  |  |  |
|                                       | ±1,500 SF        |  |  |  |  |
|                                       | \$35,628.04      |  |  |  |  |
| ty                                    |                  |  |  |  |  |
| 9                                     | 0.7 Miles        |  |  |  |  |
| erty<br>I                             | 4.6 Miles        |  |  |  |  |
| ort                                   | 4 Miles          |  |  |  |  |
| and the second                        | 5.3 Miles        |  |  |  |  |
| idge                                  | 2.6 Miles        |  |  |  |  |
| 1                                     | Walking distance |  |  |  |  |