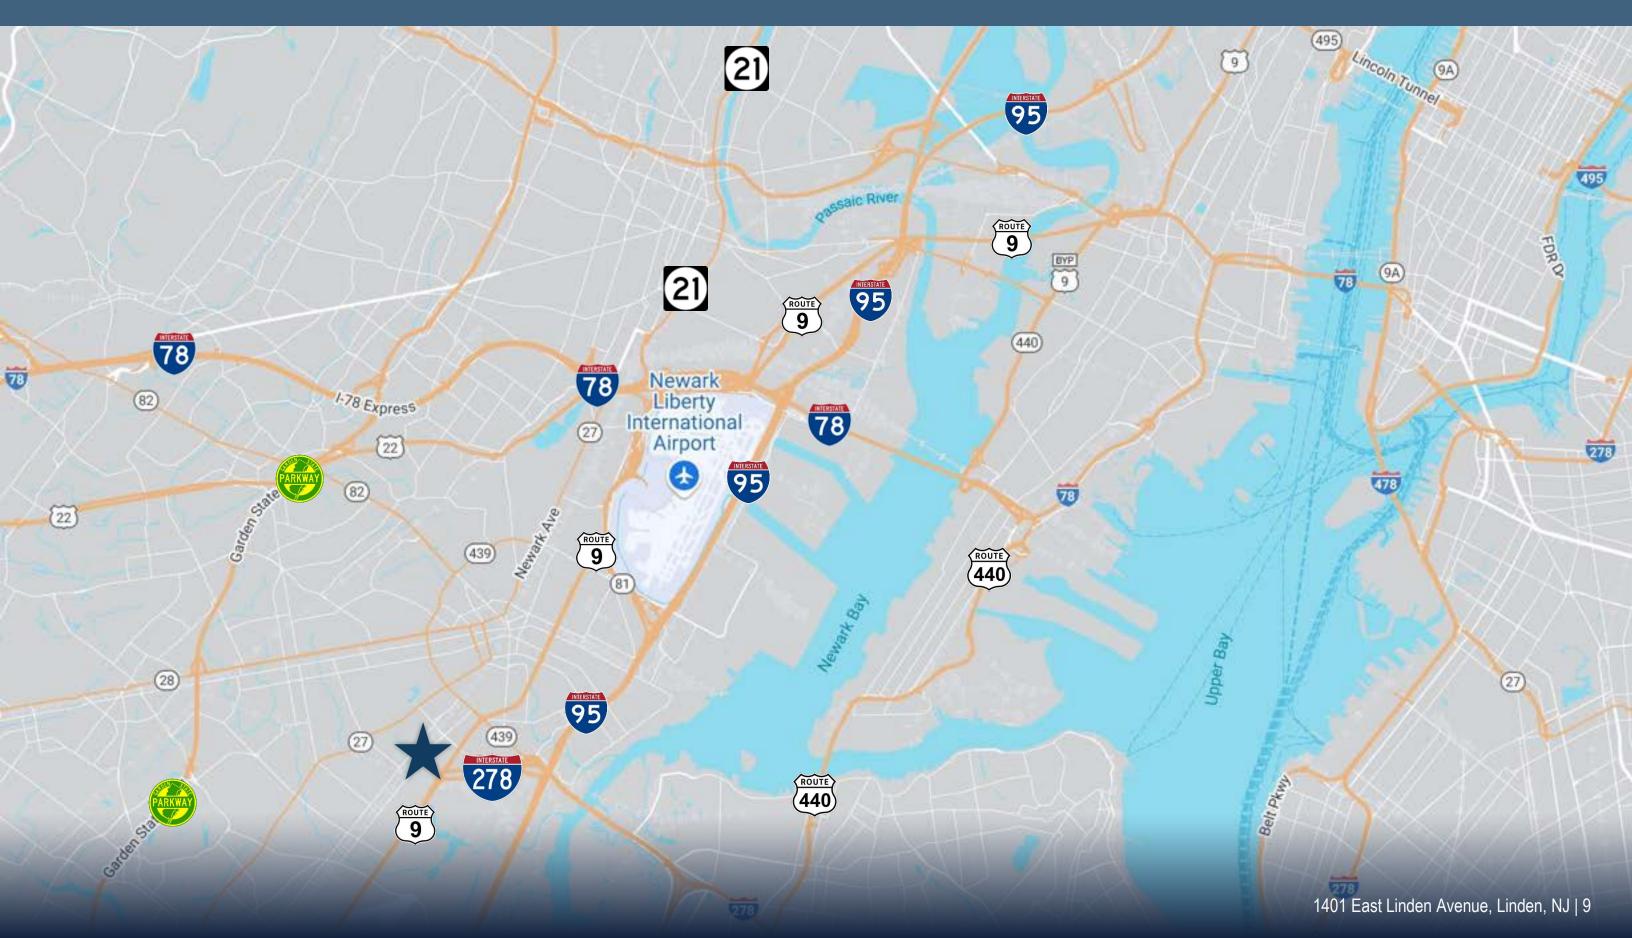

| ±1,500 SF        |  |  |  |  |
|                                       | \$35,628.04      |  |  |  |  |
| ty                                    |                  |  |  |  |  |
| 9                                     | 0.7 Miles        |  |  |  |  |
| erty<br>I                             | 4.6 Miles        |  |  |  |  |
| ort                                   | 4 Miles          |  |  |  |  |
| and the second                        | 5.3 Miles        |  |  |  |  |
| idge                                  | 2.6 Miles        |  |  |  |  |
| 1                                     | Walking distance |  |  |  |  |



9 Exterior

5 Interior

Ceiling Heights ±11,950 SF @ 18' ±5,745 SF @ 14'

**1** 







# RENDERING

S STANDARD ST



# RENDERING











14.5 Miles



## ROAD MAP





## TAX MAP















| Year-to-Date<br>(YTD) | Import TEUs |         | Export TEUs |           | Total TEUs |           |          |
|-----------------------|-------------|---------|-------------|-----------|------------|-----------|----------|
|                       | Loads       | Empties | Loads       | Empties   | Loads      | Empties   | Total    |
| YTD Aug 2024          | 2,975,954   | 17,442  | 912,367     | 1,901,796 | 3,888,321  | 1,919,238 | 5,807,55 |
| YTD Aug 2023          | 2,618,556   | 13,622  | 857,552     | 1,638,833 | 3,476,108  | 1,652,455 | 5,128,56 |
| % Change              | 13.6%       | 28.0%   | 6.4%        | 16.0%     | 11.9%      | 16.1%     | 13.2%    |



|    | Total      | and then