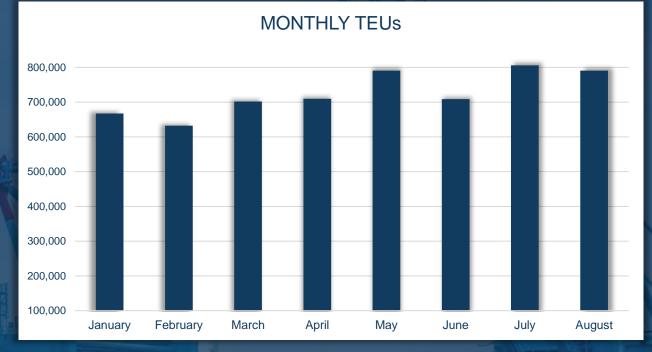

## TAX MAP

| Year-to-Date<br>(YTD) | Import TEUs |         | Export TEUs |           | Total TEUs |           |          |
|-----------------------|-------------|---------|-------------|-----------|------------|-----------|----------|
|                       | Loads       | Empties | Loads       | Empties   | Loads      | Empties   | Total    |
| YTD Aug 2024          | 2,975,954   | 17,442  | 912,367     | 1,901,796 | 3,888,321  | 1,919,238 | 5,807,55 |
| YTD Aug 2023          | 2,618,556   | 13,622  | 857,552     | 1,638,833 | 3,476,108  | 1,652,455 | 5,128,56 |
| % Change              | 13.6%       | 28.0%   | 6.4%        | 16.0%     | 11.9%      | 16.1%     | 13.2%    |

|    | Total      | and then                                                                                                                                                                                                                                                                                                                                                                                                                                                                                                                                                                                                                                                                                                                                                                                                                                                                                                                                                                                                                                                                                                                                                                                                                                                                                                                                                                                                                                                                                                                                                                                                                                                                                                                                                                                                                                                                                                                                                                                                                                                                                                                       |
|----|------------|--------------------------------------------------------------------------------------------------------------------------------------------------------------------------------------------------------------------------------------------------------------------------------------------------------------------------------------------------------------------------------------------------------------------------------------------------------------------------------------------------------------------------------------------------------------------------------------------------------------------------------------------------------------------------------------------------------------------------------------------------------------------------------------------------------------------------------------------------------------------------------------------------------------------------------------------------------------------------------------------------------------------------------------------------------------------------------------------------------------------------------------------------------------------------------------------------------------------------------------------------------------------------------------------------------------------------------------------------------------------------------------------------------------------------------------------------------------------------------------------------------------------------------------------------------------------------------------------------------------------------------------------------------------------------------------------------------------------------------------------------------------------------------------------------------------------------------------------------------------------------------------------------------------------------------------------------------------------------------------------------------------------------------------------------------------------------------------------------------------------------------|
|    | Rail Lifts |                                                                                                                                                                                                                                                                                                                                                                                                                                                                                                                                                                                                                                                                                                                                                                                                                                                                                                                                                                                                                                                                                                                                                                                                                                                                                                                                                                                                                                                                                                                                                                                                                                                                                                                                                                                                                                                                                                                                                                                                                                                                                                                                |
| 59 | 435,061    | and the second s |
| 63 | 418,214    | -                                                                                                                                                                                                                                                                                                                                                                                                                                                                                                                                                                                                                                                                                                                                                                                                                                                                                                                                                                                                                                                                                                                                                                                                                                                                                                                                                                                                                                                                                                                                                                                                                                                                                                                                                                                                                                                                                                                                                                                                                                                                                                                              |
| þ  | 4.0%       |                                                                                                                                                                                                                                                                                                                                                                                                                                                                                                                                                                                                                                                                                                                                                                                                                                                                                                                                                                                                                                                                                                                                                                                                                                                                                                                                                                                                                                                                                                                                                                                                                                                                                                                                                                                                                                                                                                                                                                                                                                                                                                                                |
|    | 1 Standard |                                                                                                                                                                                                                                                                                                                                                                                                                                                                                                                                                                                                                                                                                                                                                                                                                                                                                                                                                                                                                                                                                                                                                                                                                                                                                                                                                                                                                                                                                                                                                                                                                                                                                                                                                                                                                                                                                                                                                                                                                                                                                                                                |