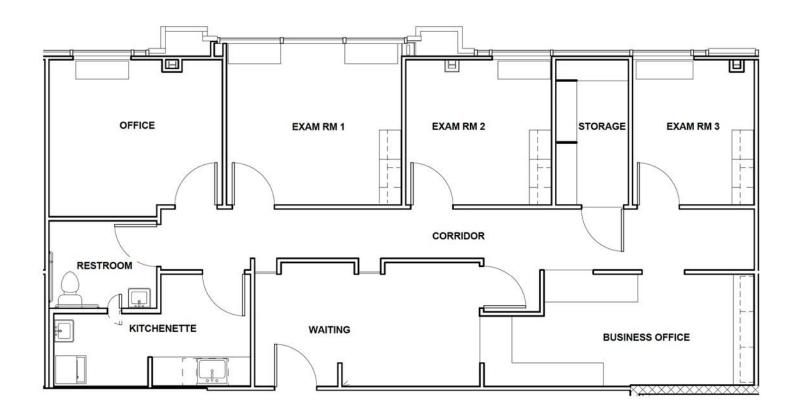

## 6707 OLD DOMINION DRIVE, McLean, VIRGINIA

### SUITE 300 - 1,327 RENTABLE SQUARE FEET

For More Information Please Contact:

Sharon M. Oliver 703.448.9400 Ext. 202 Sharon@meanyoliver.com Martin P. Griffin 703.448.9400 Ext. 203 Martin@meanyoliver.com