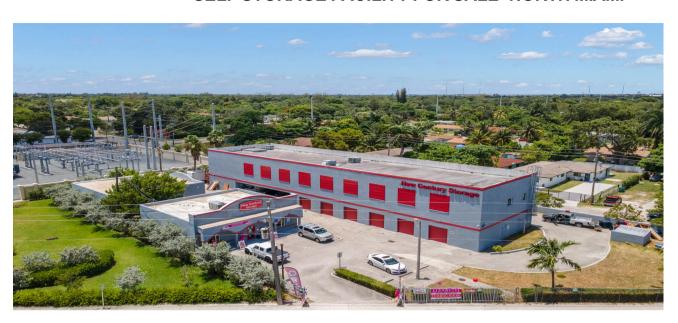

#### **SELF STORAGE FACILITY FOR SALE- NORTH MIAMI**

### **Property Description**

Two-story building, two separate building offices, and land for sale. Highly trafficked location at the heart of North Miami. Which includes 16 parking spaces and a total lot size of 34,428 Sq Ft. The building is currently used as a self-storage facility that consists of 83 interior units and 12 exterior units. Ownership's intent is for upcoming business or investment projects.

#### **Location Description**

The building is located at the corner of West Dixie Highway and North Miami. Future owners will enjoy being part of a high-traffic traffic well-established commercial area. Minutes away from Fort Lauderdale-Hollywood International Airport, Miami International Airport, Aventura, and Biscayne Boulevard. Prime location for a business looking for high visibility and use of land.

#### OFFERING SUMMARY

**Sale Price**: 5,500,0000

Building Size: 14,184 SF

Lot Size: 0.79 AC

Parcel No: 30-2220-002-2931

Year Built: 1960

Zoning BU-3