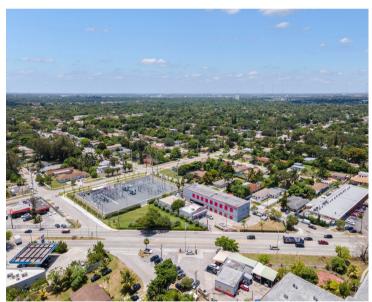

### **Property Description**

Two-story building, two separate building offices, and land for sale. Highly trafficked location at the heart of North Miami. Which includes 16 parking spaces and a total lot size of 34,428 Sq Ft. The building is currently used as a self-storage facility that consists of 83 interior units and 12 exterior units. Ownership's intent is for upcoming business or investment projects.

#### **Location Description**

The building is located at the corner of West Dixie Highway and North Miami. Future owners will enjoy being part of a high-traffic traffic well-established commercial area. Minutes away from Fort Lauderdale-Hollywood International Airport, Miami International Airport, Aventura, and Biscayne Boulevard. Prime location for a business looking for high visibility and use of land.

#### OFFERING SUMMARY

**Sale Price**: 5,500,0000

Building Size: 14,184 SF

Lot Size: 0.79 AC

Parcel No: 30-2220-002-2931

Year Built: 1960

Zoning BU-3