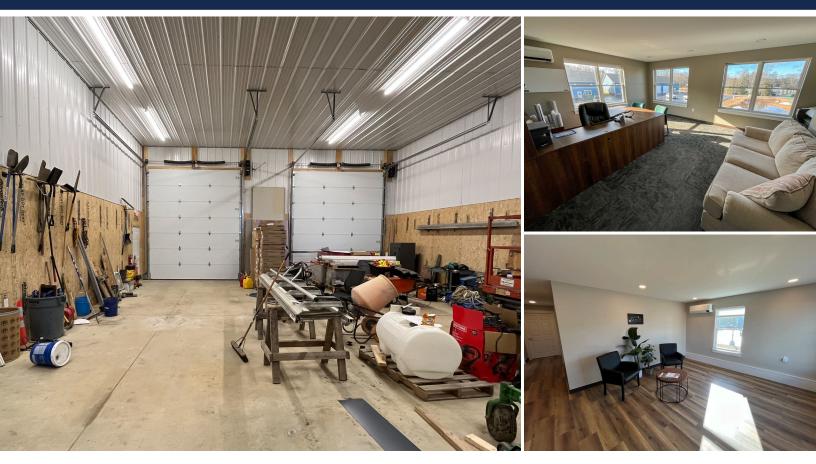

# **PROPERTY HIGHLIGHTS**

- 4,700± SF newly constructed office/warehouse unit located in a professionally managed industrial park.
- The space features a fully built out office with 3 private offices, 2 conference rooms, 2 private restrooms with 1 shower, & kitchenette.
- The warehouse portion features 3 drive-in overhead doors (12' x 14') with 17' ceilings and a fenced in 6,000± SF outdoor storage area.
- Approximately 1 mile from interstate I-295.
- Lease Rate: \$12.25/SF NNN

## **PROPERTY DETAILS**

| OWNER              | The Grant Group, LLC                  | YEAR BUILT           | 2021                                                                                          |
|--------------------|---------------------------------------|----------------------|-----------------------------------------------------------------------------------------------|
| BOOK/PAGE          | 2019R/2164                            | UTILITIES            | Well Water<br>Septic Sewer                                                                    |
| BUILDING<br>SIZE   | 8,200± SF                             | HEATING<br>SYSTEM    | Gas fired modine heating system & heat pumps                                                  |
| AVAILABLE<br>SPACE | 4,700± SF                             | POWER                | Single-phase, 300 Amps                                                                        |
| LOT SIZE           | 2.43± AC                              | LAYOUT               | 3 private offices, 2 conference<br>rooms, 2 private restrooms with 1<br>shower, & kitchenette |
| # OF STORIES       | Two (2)                               | CEILING HEIGHT       | 17'                                                                                           |
| ZONING             | CC 196 - Commercial<br>Corridor Route | CLEAR HEIGHT         | 17'                                                                                           |
| DRIVE-IN<br>DOORS  | Three (3) 12' x 14'                   | AGE OF ROOF          | 2021 (Asphalt Shingle)                                                                        |
| OUTDOOR<br>STORAGE | Yes (50' x 120')                      | EST. NNN<br>EXPENSES | \$2.50/SF (2025 estimate)                                                                     |
| DATE<br>AVAILABLE  | February 1, 2025                      | LEASE RATE           | \$12.25/SF NNN                                                                                |