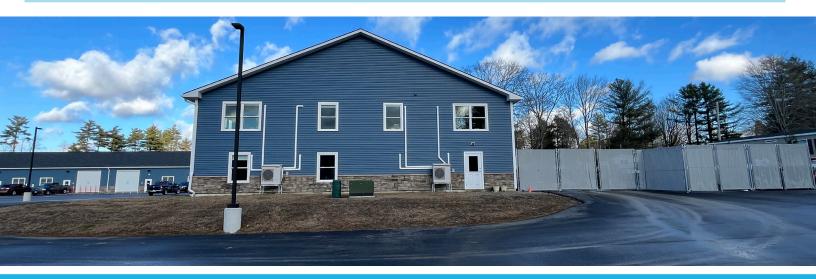

# **PROPERTY HIGHLIGHTS**

- 4,700± SF newly constructed office/warehouse unit located in a professionally managed industrial park.
- The space features a fully built out office with 3 private offices, 2 conference rooms, 2 private restrooms with 1 shower, & kitchenette.
- The warehouse portion features 3 drive-in overhead doors (12' x 14') with 17' ceilings and a fenced in 6,000± SF outdoor storage area.
- Approximately 1 mile from interstate I-295.
- Lease Rate: \$12.25/SF NNN

## **PROPERTY DETAILS**

| OWNER              | The Grant Group, LLC                  | YEAR BUILT           | 2021                                                                                          |
|--------------------|---------------------------------------|----------------------|-----------------------------------------------------------------------------------------------|
| BOOK/PAGE          | 2019R/2164                            | UTILITIES            | Well Water<br>Septic Sewer                                                                    |
| BUILDING<br>SIZE   | 8,200± SF                             | HEATING<br>SYSTEM    | Gas fired modine heating system & heat pumps                                                  |
| AVAILABLE<br>SPACE | 4,700± SF                             | POWER                | Single-phase, 300 Amps                                                                        |
| LOT SIZE           | 2.43± AC                              | LAYOUT               | 3 private offices, 2 conference<br>rooms, 2 private restrooms with 1<br>shower, & kitchenette |
| # OF STORIES       | Two (2)                               | CEILING HEIGHT       | 17'                                                                                           |
| ZONING             | CC 196 - Commercial<br>Corridor Route | CLEAR HEIGHT         | 17'                                                                                           |
| DRIVE-IN<br>DOORS  | Three (3) 12' x 14'                   | AGE OF ROOF          | 2021 (Asphalt Shingle)                                                                        |
| OUTDOOR<br>STORAGE | Yes (50' x 120')                      | EST. NNN<br>EXPENSES | \$2.50/SF (2025 estimate)                                                                     |
| DATE<br>AVAILABLE  | February 1, 2025                      | LEASE RATE           | \$12.25/SF NNN                                                                                |