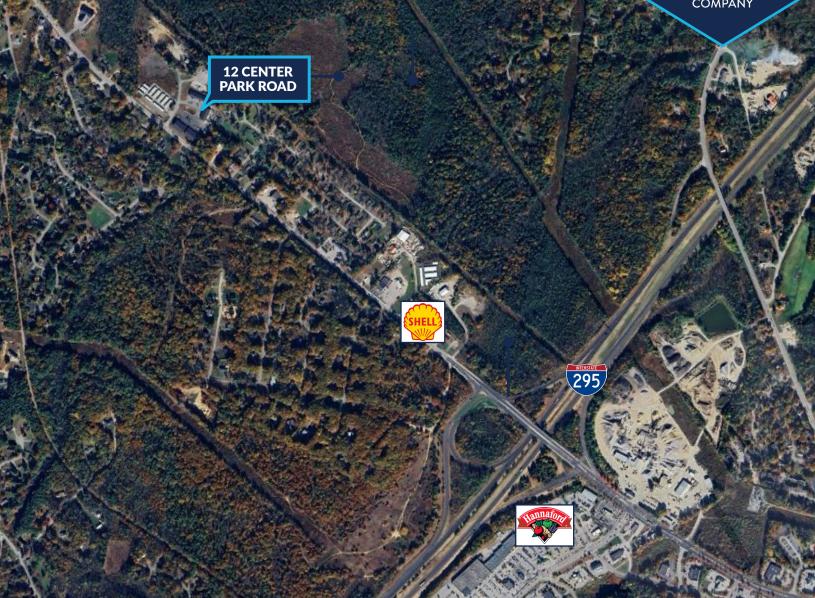

# FOR LEASE

12 CENTER PARK ROAD, UNIT 7, TOPSHAM, ME 04086

# **PROPERTY HIGHLIGHTS**

- 4,700± SF newly constructed office/warehouse unit located in a professionally managed industrial park.
- The space features a fully built out office with 3 private offices, 2 conference rooms, 2 private restrooms with 1 shower, & kitchenette.
- The warehouse portion features 3 drive-in overhead doors (12' x 14') with 17' ceilings and a fenced in 6,000± SF outdoor storage area.
- Approximately 1 mile from interstate I-295.
- Lease Rate: \$12.25/SF NNN