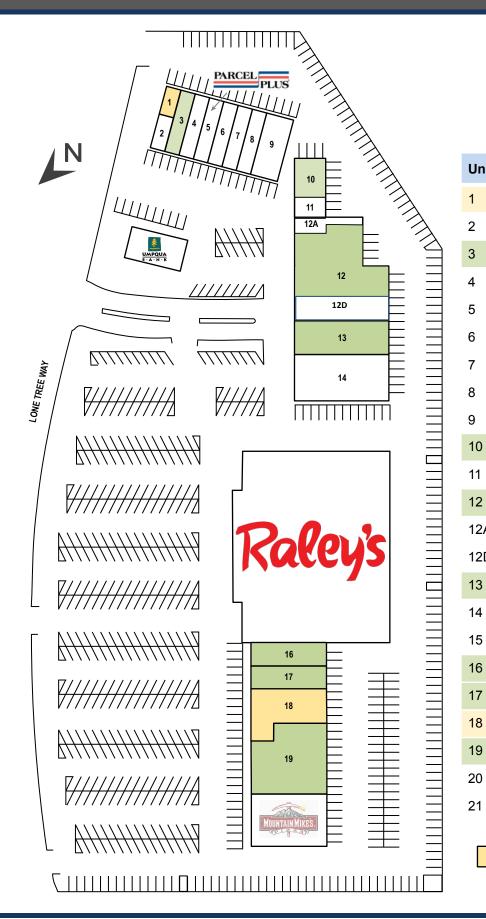

| Unit | Tenant                  |                   | Sq. Ft.  |
|------|-------------------------|-------------------|----------|
| 1    | Opticians               |                   | 900      |
| 2    | Restaurant              |                   | 938      |
| 3    | Available               |                   | 1,200    |
| 4    | Massage                 |                   | 1,813    |
| 5    | Parcel Plus             |                   | 814      |
| 6    | Occupied                |                   | 1,480    |
| 7    | Donuts                  |                   | 1,184    |
| 8    | Restaurant              |                   | 1,480    |
| 9    | Occupied                |                   | 3,300    |
| 10   | Available               |                   | 1,980    |
| 11   | Hair Salon              |                   | 1,215    |
| 12   | Available               | Divisible - 1,500 | to 7,948 |
| 12A  | Mexican Restaurant 1,80 |                   | 1,800    |
| 12D  | Vintage Goods Store     |                   | 3,000    |
| 13   | Available               |                   | 6,203    |
| 14   | Beauty Supply           |                   | 8,000    |
| 15   | Raley's                 |                   | 50,000   |
| 16   | Available               |                   | 2,484    |
| 17   | Available               |                   | 2,244    |
| 18   | Martial Arts            |                   | 4,302    |
| 19   | Available               |                   | 10,794   |
| 20   | Mountain Mike's Pizza   |                   | 5,100    |
| 21   | Umpqua Bank             |                   | 4,500    |

Occupied But Available