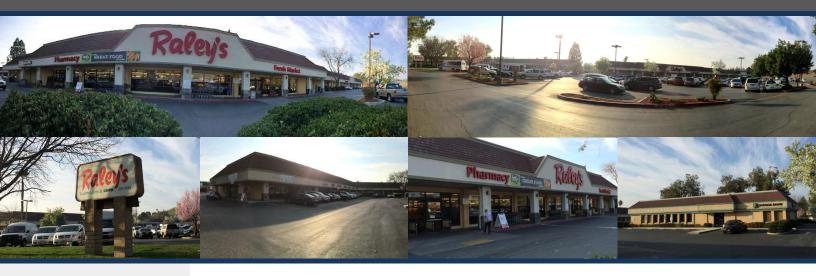

### RALEY'S CENTER

3612 - 3714 Lone Tree Way, Antioch, CA 94509

### **FEATURES:**

- ➤ Newly renovated 123,735 sq. ft. neighborhood shopping center
- Conveniently located at high trafficked intersection Lone Tree Way and Davison Drive
- Conveniently located minutes from Highway 4
- ➤ Easy access with 4 entrances and ample parking 5.46/1000
- Prominent building and pylon signage

Source: CoStar

➤ Tenants include: Raley's Supermarket, Umpqua Bank, Parcel Plus, and Mountain Mike's Pizza