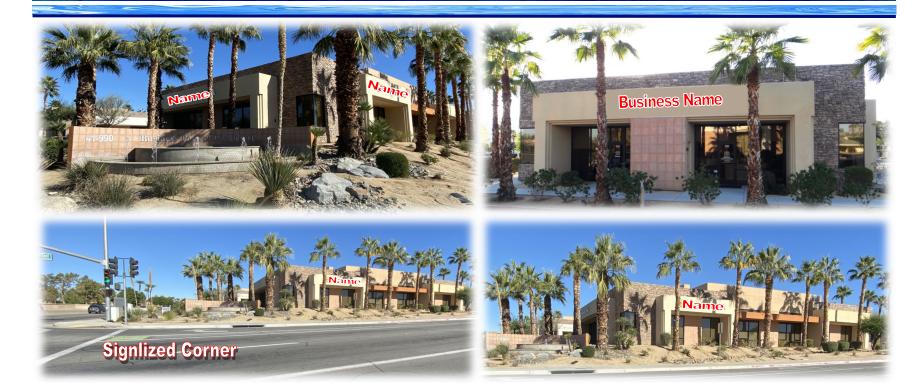

### A RARE STAND-ALONE BUILDING / PROMINENT HARD CORNER LOCATION, BUILDING IS NOW AVAILABLE FOR LEASE

41-990 Cook Street, Building H, Suite 701, Palm Desert, CA.

### **Doug Montgomery**

760-318-7484 Ext. 223 / Lic. 01435021 doug@spinellocommercialrealestate.com

- Signal Tenant / Owner User
- Desired Address / Corner Location
- Plenty of parking / Professional ambiance
- Distinctive architecture / Newer construction
- Centrally located, between Palm Springs and La Quinta

The interior condition is exquisitely built out. This offering is presented for lease, for a single tenant.

Corner Lot / Signalized Intersection / Great Signage / Prestigious Location /

41-990 Cook Street, Building H, Suite 701, Palm Desert, CA.