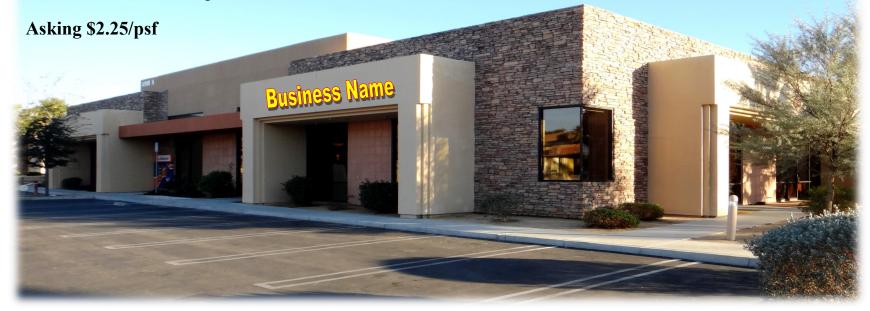

## AVAILABLE FOR LEASE in Palm Desert, CA.

MEDICAL / PROFESSIONAL OFFICE BUILDING: 8,160 total square feet, divisible with separate meters in place. 41-990 Cook Street, Building H, Suite 701, Palm Desert, CA.

8,160 total square feet, divisible with separate meters in place.

**Doug Montgomery** 

760-318-7484 Ext. 223 / Lic. 01435021

doug@spinellocommercialrealestate.com

- Easy access
- Plenty of parking
- Rare opportunity
- Minutes from Hwy 111
- Minutes from Interstate 10
- \$2.25/psf + NNN