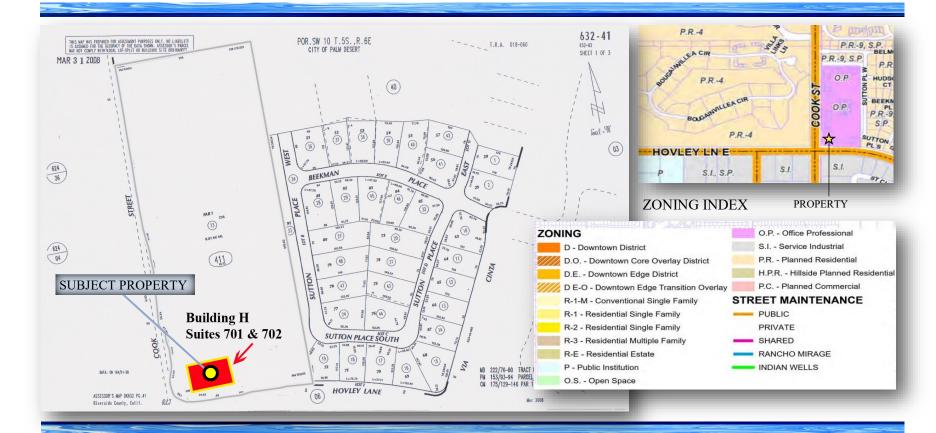

## BUSINESS PARK OF THE DESERT: Zoning Index

**Doug Montgomery** 

760-318-7484 Ext. 223 / Lic. 01435021 doug@spinellocommercialrealestate.com

ZONING: Office Professional. Medical, Professional Office Use. 41-990 Cook Street, Building H, Suite 701, Palm Desert, CA.