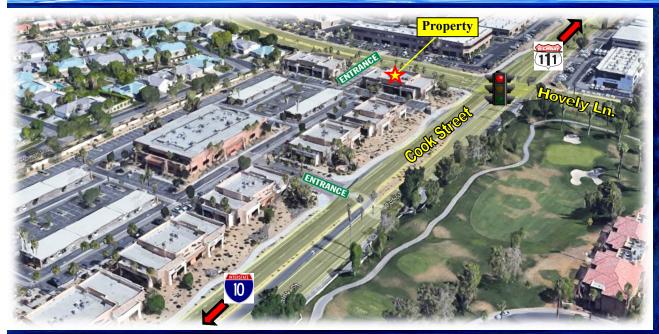

### BUSINESS PARK OF THE DESERT: Palm Desert, CA

### A RARE STAND-ALONE BUILDING / PROMINENT HARD CORNER LOCATION, BUILDING IS NOW AVAILABLE FOR LEASE

41-990 Cook Street, Building H, Suite 701, Palm Desert, CA.

### **Doug Montgomery**

760-318-7484 Ext. 223 / Lic. 01435021 doug@spinellocommercialrealestate.com

- Signal Tenant / Owner User
- Desired Address / Corner Location
- Plenty of parking / Professional ambiance
- Distinctive architecture / Newer construction
- Centrally located, between Palm Springs and La Quinta