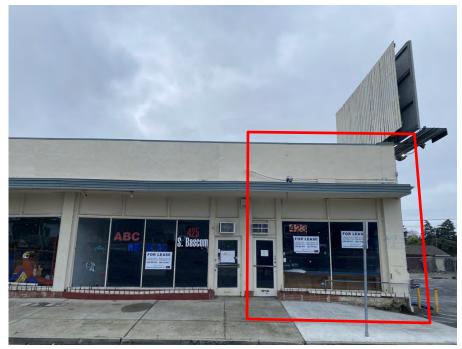

# **END-CAP UNIT 423: 1,300± SF**

# **UNIT 425: 1,900± SF**

4

## **COMBINED UNIT 423 and 425: 3,200± SF**