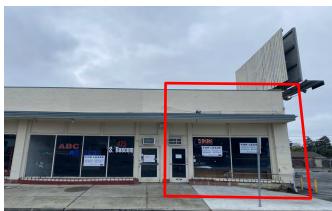

# **END-CAP UNIT 423: 1,300± SF**

• Easy Access to W San Carlos Street/Stevens Creek, I-880, and I-280

**UNIT 447: 1,700± SF** 

**UNIT 425: 1,900 ± SF** 

**UNIT 423: 1,300± SF** 