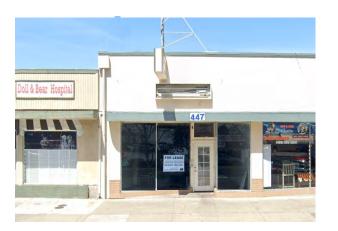

# **UNIT 447: 1,700± SF**

6

• Easy Access to W San Carlos Street/Stevens Creek, I-880, and I-280

**UNIT 447: 1,700± SF** 

**UNIT 425: 1,900 ± SF** 

**UNIT 423: 1,300± SF** 