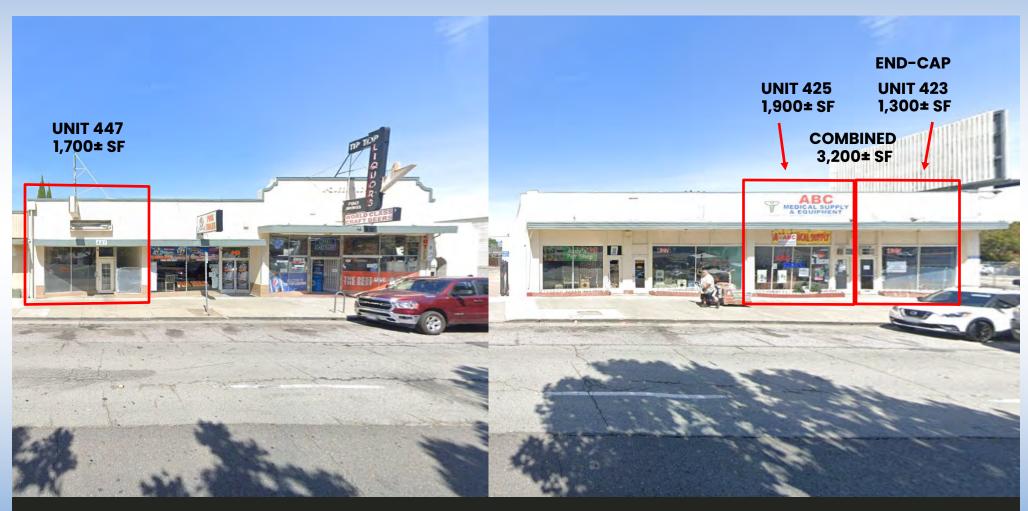

# FOR LEASE: THREE RETAIL STOREFRONTS 1,300± SF TO 3,200± SF

423, 425, & 447 S Bascom Ave, San Jose, CA

### **PROPERTY OVERVIEW**

• Three Available Storefront Units for Lease

• End-Cap Unit 423: 1,300 ± SF - Combined with Unit 425: 3,200 ± SF

Unit 425: 1,900± SF - Combined with Unit 423: 3,200± SF

• Unit 447: 1,700± SF

• Easy Access to W San Carlos Street/Stevens Creek, I-880, and I-280

**UNIT 447: 1,700± SF** 

**UNIT 425: 1,900 ± SF** 

**UNIT 423: 1,300± SF** 