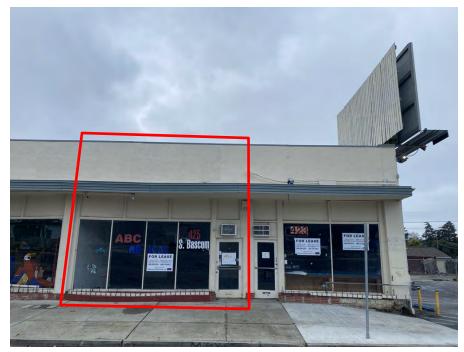

# FOR LEASE: THREE RETAIL STOREFRONTS 1,300± SF TO 3,200± SF

423, 425, & 447 S Bascom Ave, San Jose, CA

# **END-CAP UNIT 423: 1,300± SF**