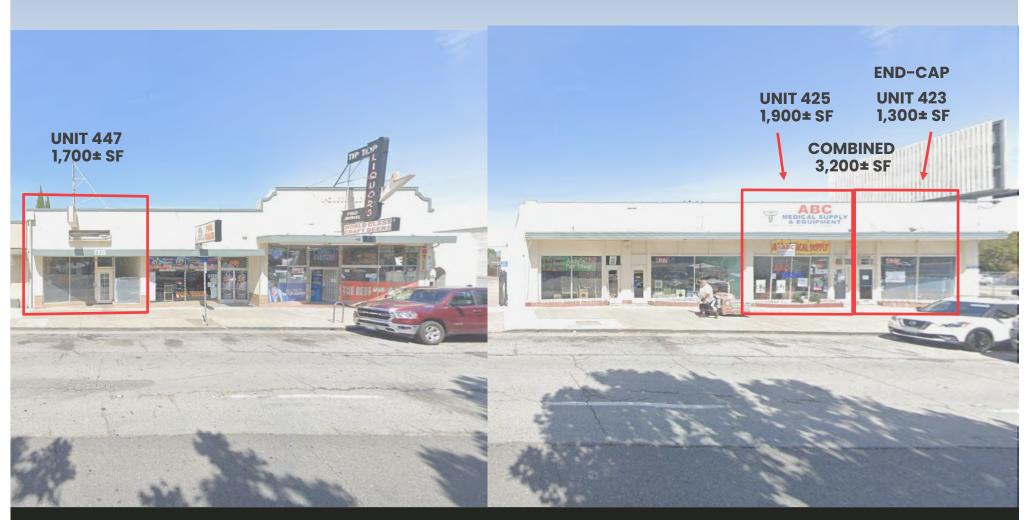

### **PROPERTY OVERVIEW**

• Three Available Storefront Units for Lease

• End-Cap Unit 423: 1,300 ± SF - Combined with Unit 425: 3,200 ± SF

Unit 425: 1,900± SF - Combined with Unit 423: 3,200± SF

• Unit 447: 1,700± SF

# **END-CAP UNIT 423: 1,300± SF**

# **UNIT 425: 1,900± SF**

4

## **COMBINED UNIT 423 and 425: 3,200± SF**

# **UNIT 447: 1,700± SF**

6