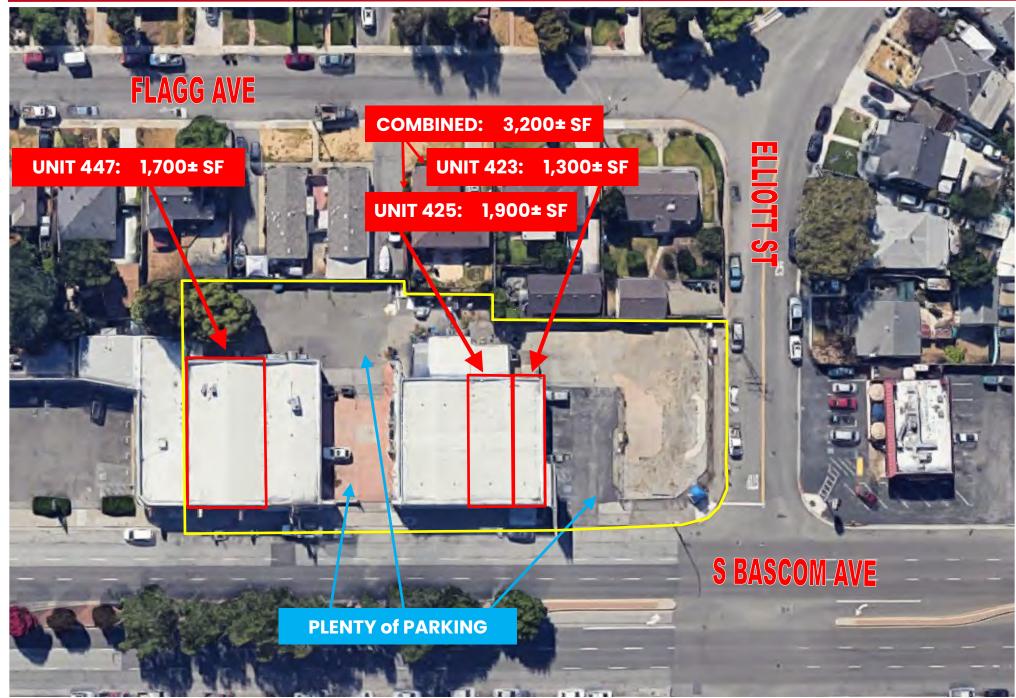

### **PROPERTY OVERVIEW**

• Three Available Storefront Units for Lease

• End-Cap Unit 423: 1,300 ± SF - Combined with Unit 425: 3,200 ± SF

Unit 425: 1,900± SF - Combined with Unit 423: 3,200± SF

• Unit 447: 1,700± SF

• Easy Access to W San Carlos Street/Stevens Creek, I-880, and I-280

**UNIT 447: 1,700± SF** 

**UNIT 425: 1,900 ± SF** 

**UNIT 423: 1,300± SF** 

## **PROPERTY AERIAL**