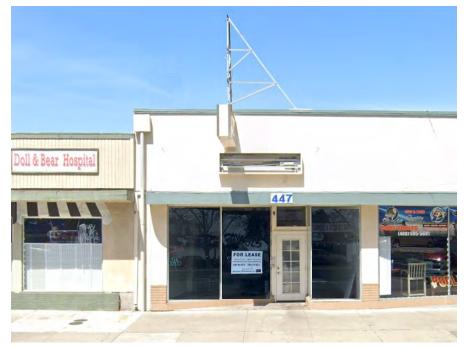

# **UNIT 447: 1,700± SF**

6

### **PROPERTY OVERVIEW**

• Three Available Storefront Units for Lease

• End-Cap Unit 423: 1,300 ± SF - Combined with Unit 425: 3,200 ± SF

Unit 425: 1,900± SF - Combined with Unit 423: 3,200± SF

• Unit 447: 1,700± SF