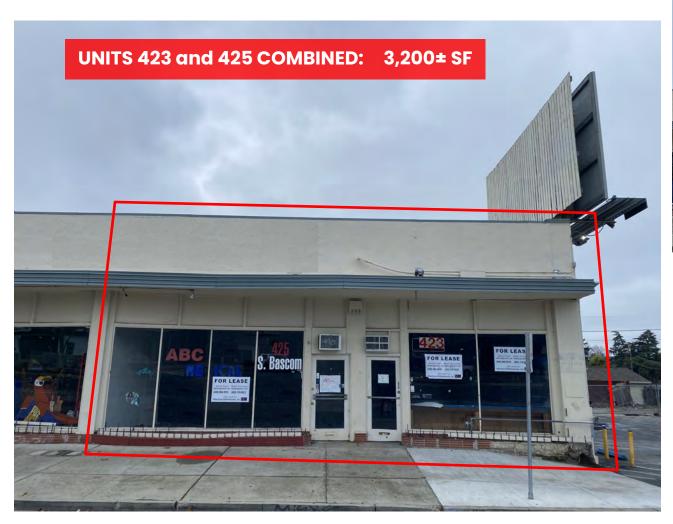

## **COMBINED UNIT 423 and 425: 3,200± SF**

### **PROPERTY OVERVIEW**

• Three Available Storefront Units for Lease

• End-Cap Unit 423: 1,300 ± SF - Combined with Unit 425: 3,200 ± SF

Unit 425: 1,900± SF - Combined with Unit 423: 3,200± SF

• Unit 447: 1,700± SF