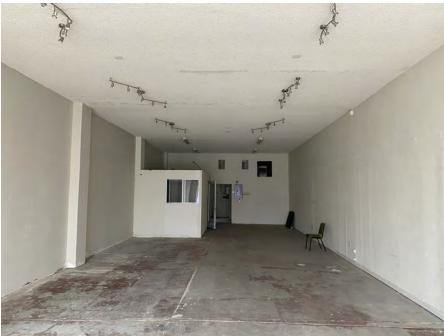

ic. 00983163



### **PROPERTY OVERVIEW**



• Three Available Storefront Units for Lease

• End-Cap Unit 423: 1,300 ± SF - Combined with Unit 425: 3,200 ± SF

Unit 425: 1,900± SF - Combined with Unit 423: 3,200± SF

• Unit 447: 1,700± SF

Asking Rent \$2.50 PSF, Gross for All Three Units

Store Front Located in the Burbank Area

Prominent Storefront Signage

Parking Available at the Rear, Middle, and Side of Building

Highly Visible Location with Heavy Vehicle Travel

• Easy Access to W San Carlos Street/Stevens Creek, I-880, and I-280

**UNIT 447: 1,700± SF** 



**UNIT 425: 1,900 ± SF** 



**UNIT 423: 1,300± SF** 



# **END-CAP UNIT 423: 1,300± SF**











# **UNIT 425: 1,900± SF**











4

## **COMBINED UNIT 423 and 425: 3,200± SF**









# **UNIT 447: 1,700± SF**











6

## **PROPERTY AERIAL**





## **LOCATION MAP**





## **DEMOGRAPHICS**



| 2024 SUMMARY                  | 1-MILE    | 3-MILE    | 5-MILE    |
|-------------------------------|-----------|-----------|-----------|
| Population                    | 26,935    | 256,441   | 617,295   |
| Households                    | 10,393    | 100,981   | 225,386   |
| Average Household Income      | \$179,830 | \$183,704 | \$196,888 |
| Owner Occupied Housing Units  | 3,829     | 37,678    | 100,342   |
| Renter Occupied Housing Units | 6,564     | 63,303    | 125,044   |
| Median Age                    | 38.1      | 37        | 37.6      |
| Median Household Income       | \$128,435 | \$132,010 | \$144,154 |

## 423, 425, & 447 S Bascom Ave



#### **Bobby Facchino**

Associate +1 408 318 0623