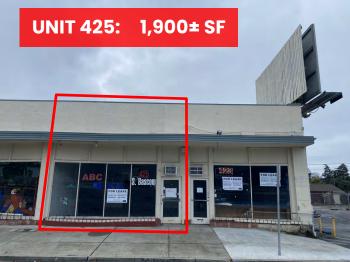

# **UNIT 425: 1,900± SF**

4

### **PROPERTY OVERVIEW**

• Three Available Storefront Units for Lease

• End-Cap Unit 423: 1,300 ± SF - Combined with Unit 425: 3,200 ± SF

Unit 425: 1,900± SF - Combined with Unit 423: 3,200± SF

• Unit 447: 1,700± SF