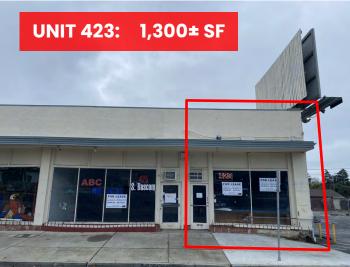

# **END-CAP UNIT 423: 1,300± SF**

### **PROPERTY OVERVIEW**

• Three Available Storefront Units for Lease

• End-Cap Unit 423: 1,300 ± SF - Combined with Unit 425: 3,200 ± SF

Unit 425: 1,900± SF - Combined with Unit 423: 3,200± SF

• Unit 447: 1,700± SF