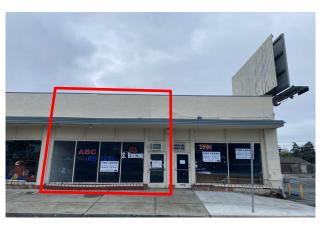

# **UNIT 425: 1,900± SF**

4

## **COMBINED UNIT 423 and 425: 3,200± SF**

• Easy Access to W San Carlos Street/Stevens Creek, I-880, and I-280

**UNIT 447: 1,700± SF** 

**UNIT 425: 1,900 ± SF** 

**UNIT 423: 1,300± SF** 