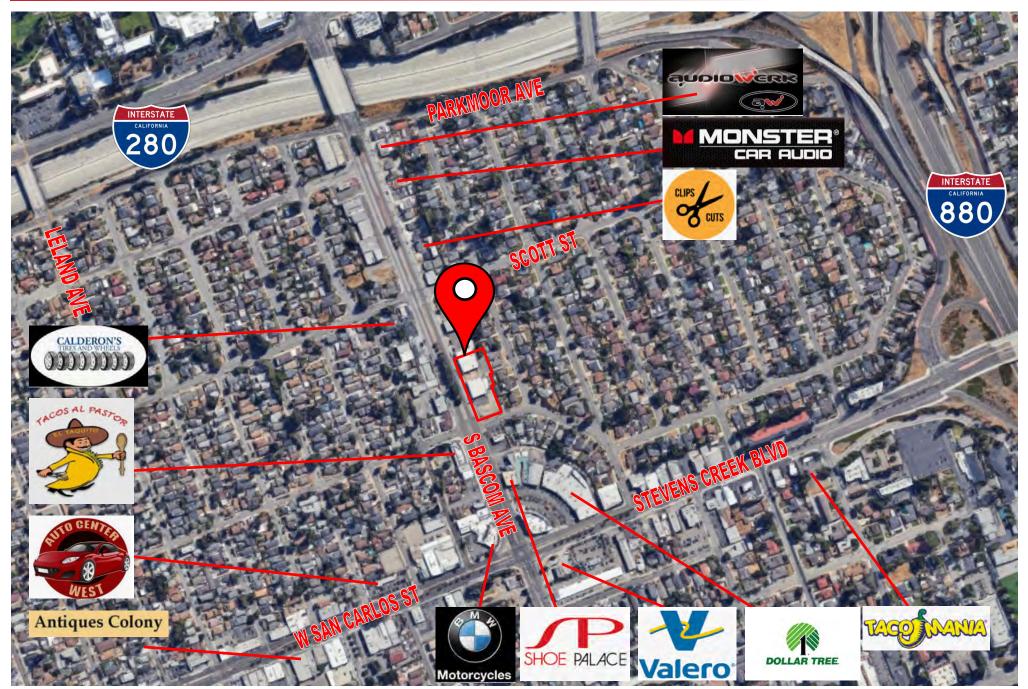

## **PROPERTY AERIAL**

## **LOCATION MAP**

• Easy Access to W San Carlos Street/Stevens Creek, I-880, and I-280

**UNIT 447: 1,700± SF** 

**UNIT 425: 1,900 ± SF** 

**UNIT 423: 1,300± SF** 