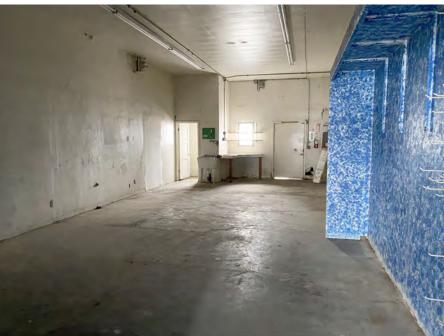

chino**

Associate +1 408 318 0623 bobby@moinc.net Lic. 02178873

#### **David Taxin**

Partner +1 408 966 5919 dtaxin@moinc.net Lic. 00983163



### **PROPERTY OVERVIEW**



• Three Available Storefront Units for Lease

• End-Cap Unit 423: 1,300 ± SF - Combined with Unit 425: 3,200 ± SF

Unit 425: 1,900± SF - Combined with Unit 423: 3,200± SF

• Unit 447: 1,700± SF

Asking Rent \$2.50 PSF, Gross for All Three Units

Store Front Located in the Burbank Area

Prominent Storefront Signage

Parking Available at the Rear, Middle, and Side of Building

Highly Visible Location with Heavy Vehicle Travel

• Easy Access to W San Carlos Street/Stevens Creek, I-880, and I-280

**UNIT 447: 1,700± SF** 



**UNIT 425: 1,900 ± SF** 



**UNIT 423: 1,300± SF** 



# **END-CAP UNIT 423: 1,300± SF**











# **UNIT 425: 1,900± SF**











4

## **COMBINED UNIT 423 and 425: 3,200± SF**









# **UNIT 447: 1,700± SF**











6

## **PROPERTY AERIAL**





## **LOCATION MAP**





## **DEMOGRAPHICS**



| 2024 SUMMARY                  | 1-MILE    | 3-MILE    | 5-MILE    |
|-------------------------------|-----------|-----------|-----------|
| Population                    | 26,935    | 256,441   | 617,295   |
| Households                    | 10,393    | 100,981   | 225,386   |
| Average Household Income      | \$179,830 | \$183,704 | \$196,888 |
| Owner Occupied Housing Units  | 3,829     | 37,678    | 100,342   |
| Renter Occupied Housing Units | 6,564     | 63,303    | 125,044   |
| Median Age                    | 38.1      | 37        | 37.6      |
| Median Household Income