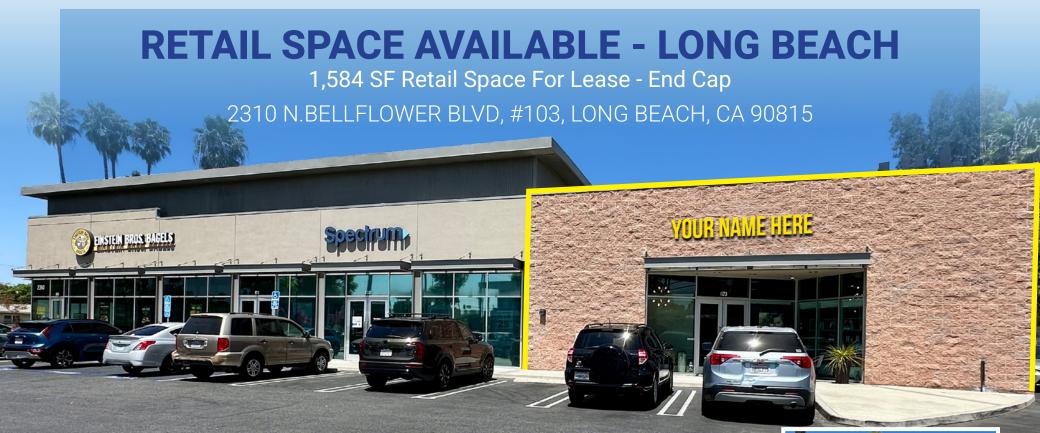

### **FEATURES:**

- Adjacent to Target, Trader Joe's, Lazy Acres Market, Five Below, and TJ Maxx
- Current hair salon on the highly trafficked Bellflower Blvd at the 405 Freeway
- Close to California State University, Long Beach (CSULB), with over 37,000 students and faculty members
- Convenient access to the 405 and 605 Freeways, ensuring easy connectivity to the Greater Los Angeles area
- Near Long Beach Memorial Medical Center (420 beds) and Miller Children's & Women's Hospital (357 beds), attracting a steady flow of visitors
- Strong demographics with a population of 185,345, average HH Income of \$145,928 and a daytime population of 78,256 employees in a three mile radius.

## **Maryl (Haire) Binney**

Lic. 01357931

Phone: 310-379-2228 ex 4 maryl@highlandpartnerscorp.com





# RE