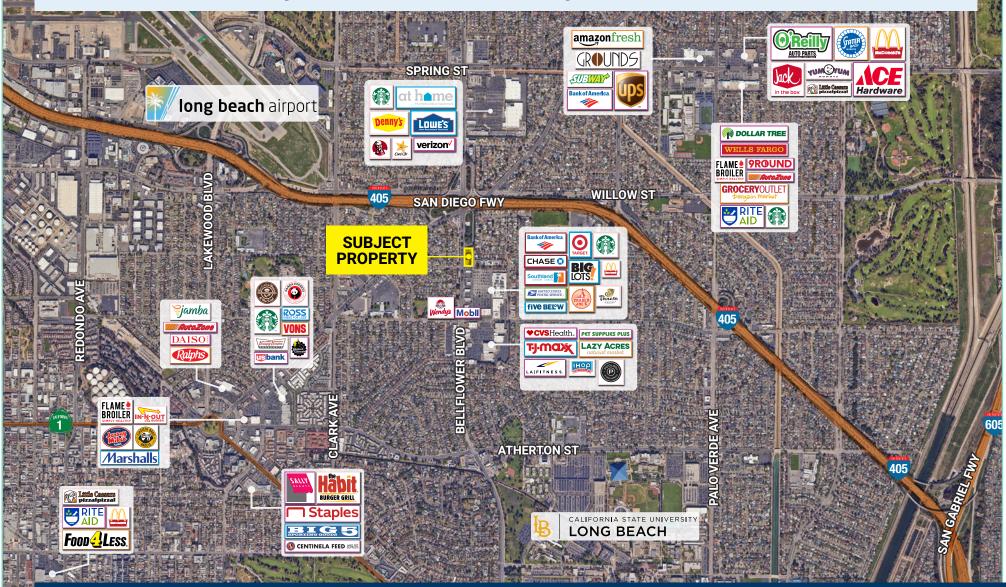

### **FEATURES:**

- Adjacent to Target, Trader Joe's, Lazy Acres Market, Five Below, and TJ Maxx
- Current hair salon on the highly trafficked Bellflower Blvd at the 405 Freeway
- Close to California State University, Long Beach (CSULB), with over 37,000 students and faculty members
- Convenient access to the 405 and 605 Freeways, ensuring easy connectivity to the Greater Los Angeles area
- Near Long Beach Memorial Medical Center (420 beds) and Miller Children's & Women's Hospital (357 beds), attracting a steady flow of visitors
- Strong demographics with a population of 185,345, average HH Income of \$145,928 and a daytime population of 78,256 employees in a three mile radius.

# RETAIL SPACE AVAILABLE- LONG BEACH 1,584 SF Retail Space For Lease- End Cap