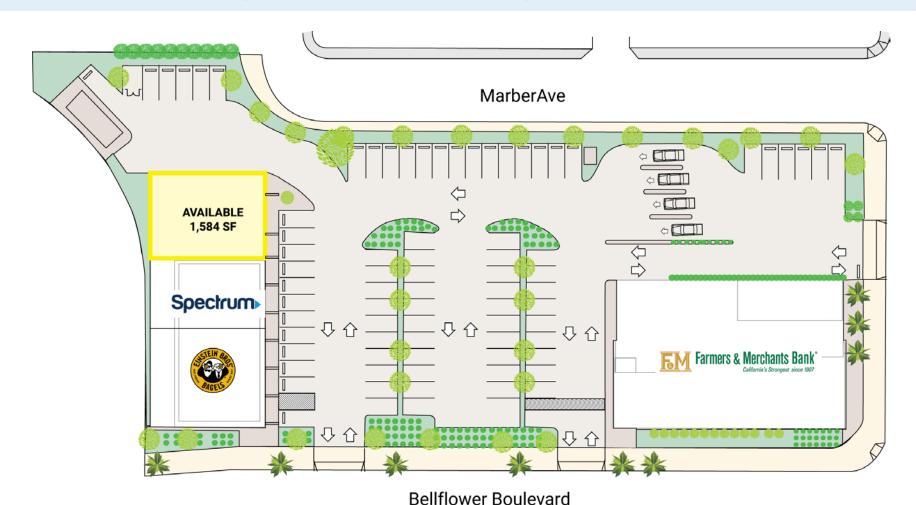

## Join:

1 Mile

3 Miles

5 Miles

2310 N BELLFLOWER BLVD # 103, LONG BEACH, CA 90815

## 2310 N BELLFLOWER BLVD # 103 LONG BEACH, CA 90815