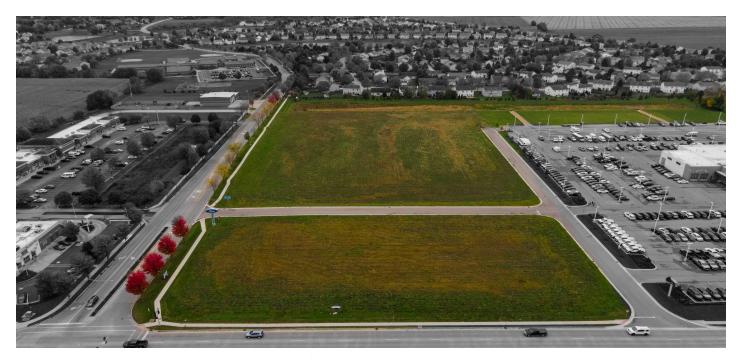

## EXECUTIVE SUMMARY

12950 WALTER PAYTON MEMORIAL HIGHWAY

## **OFFERING SUMMARY**

| PRICE:          | \$884,950    |
|-----------------|--------------|
| LOT SIZE:       | 1.45 Acres   |
| PRICE PER SF    | \$14.00      |
| ZONING:         | B - 5        |
| PERMITTED USES: | Retail       |
| TRAFFIC COUNT:  | 15,000 DAILY |
| UTILITIES:      | ON SITE      |

## PROPERTY OVERVIEW

1. \*\*Strategic Development:\*\*

Benefit from the synergy of multi-family apartment buildings and a Ford Quick Lane service, contributing to a vibrant and growing community.
2. \*\*High Visibility:\*\* Lots 1 & 2, located off Route 34 and Mitchell's Drive, offer an excellent opportunity for quick-serve restaurants or other retail use to attract customers with a daily traffic count of 15,000 vehicles.
3. \*\*Central Hub Advantage:\*\* Lot 3, positioned at the center of the

development, is ideal for a grocer, making it the preferred choice for those

KW COMMERCIAL 608 S Washington Naperville, II 60540

CIAL

**ERT** 