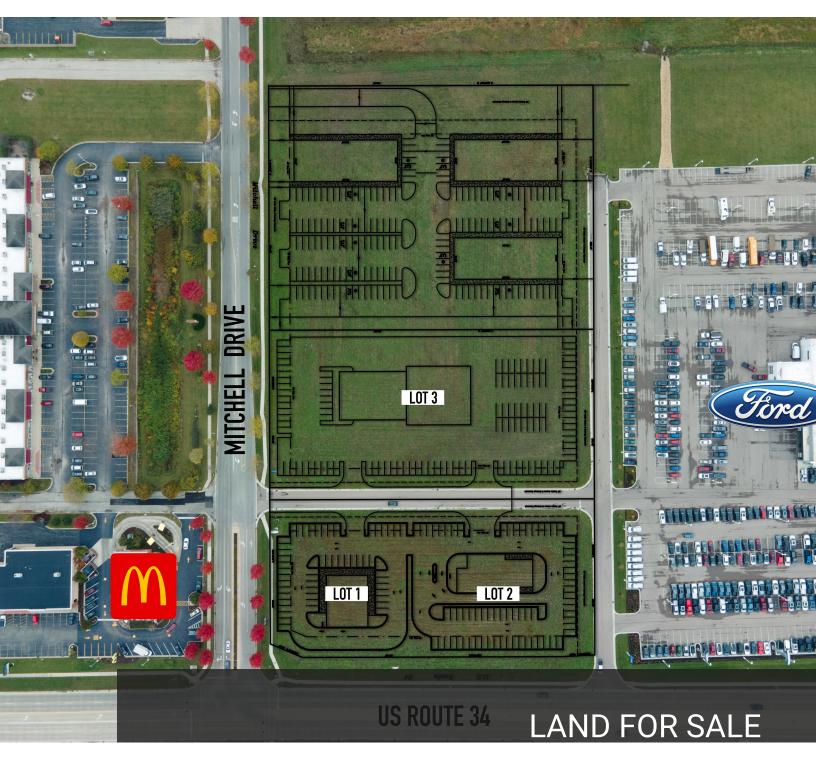

## EXECUTIVE SUMMARY

12950 WALTER PAYTON MEMORIAL HIGHWAY

## **OFFERING SUMMARY**

| PRICE:          | \$884,950    |
|-----------------|--------------|
| LOT SIZE:       | 1.45 Acres   |
| PRICE PER SF    | \$14.00      |
| ZONING:         | B - 5        |
| PERMITTED USES: | Retail       |
| TRAFFIC COUNT:  | 15,000 DAILY |
| UTILITIES:      | ON SITE      |

## PROPERTY OVERVIEW

1. \*\*Strategic Development:\*\*

Benefit from the synergy of multi-family apartment buildings and a Ford Quick Lane service, contributing to a vibrant and growing community.
2. \*\*High Visibility:\*\* Lots 1 & 2, located off Route 34 and Mitchell's Drive, offer an excellent opportunity for quick-serve restaurants or other retail use to attract customers with a daily traffic count of 15,000 vehicles.
3. \*\*Central Hub Advantage:\*\* Lot 3, positioned at the center of the

development, is ideal for a grocer, making it the preferred choice for those

KW COMMERCIAL 608 S Washington Naperville, II 60540

CIAL

**ERT** 