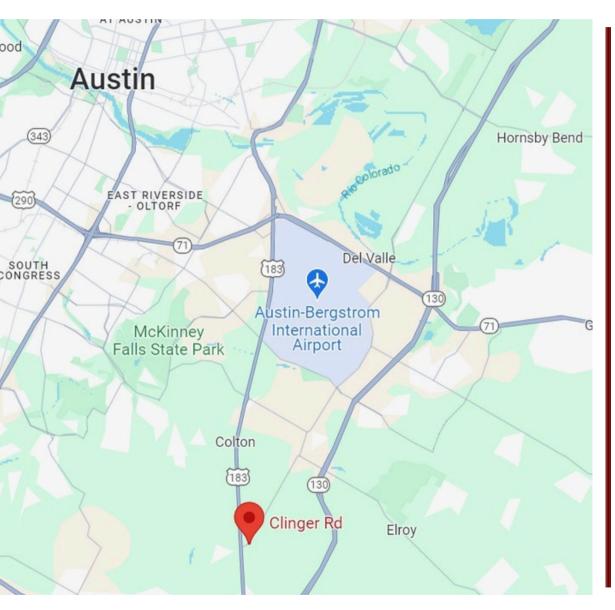

#### **Transportation and Connectivity:**

**Austin-Bergstrom International Airport:** Approximately 2.5 miles northwest, providing essential air freight and passenger services.

**State Highway 71:** Nearby, offering direct access to major highways, facilitating efficient transportation and distribution.

#### **Logistics and Distribution Centers:**

FedEx Air Freight Center: Located at 9301 Cargo Ave, approximately 2.8 miles northwest, offering comprehensive shipping and freight services.

Averitt Express: Provides warehousing and freight distribution services in Austin, supporting inventory management and order fulfillment.

### Warehousing and Freight Services:

Austin Warehouse & Distribution, Inc.: Offers warehousing, distribution, and freight transportation services, supporting various logistics needs in the Austin area.

**Omni Logistics:** Strategically located near Austin-Bergstrom International Airport, providing comprehensive logistics solutions, including local distribution within Texas.