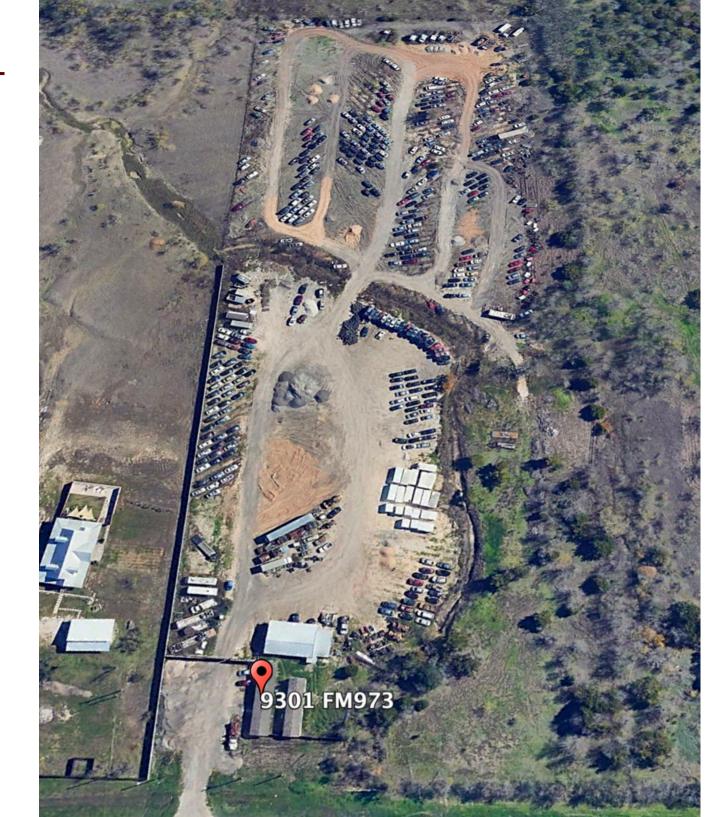

# Austin, TX Industrial Outdoor Storage

9301 Farm To Market Road 973, Austin, TX 78719

321.301.3947 | panthercapitalgroup.com | 301 E Pine St, Suite 540, Orlando, FL 32801

### +Lot Size

-10.4 AC

### +Zoning

-Allows for Industrial Outdoor Storage

## +Buildings:

- -1,500 SF Workshop
- -12-13 FT Clear Height
- -1,500 SF Mobile Home Office
- -1,000 SF Mobile Home Office