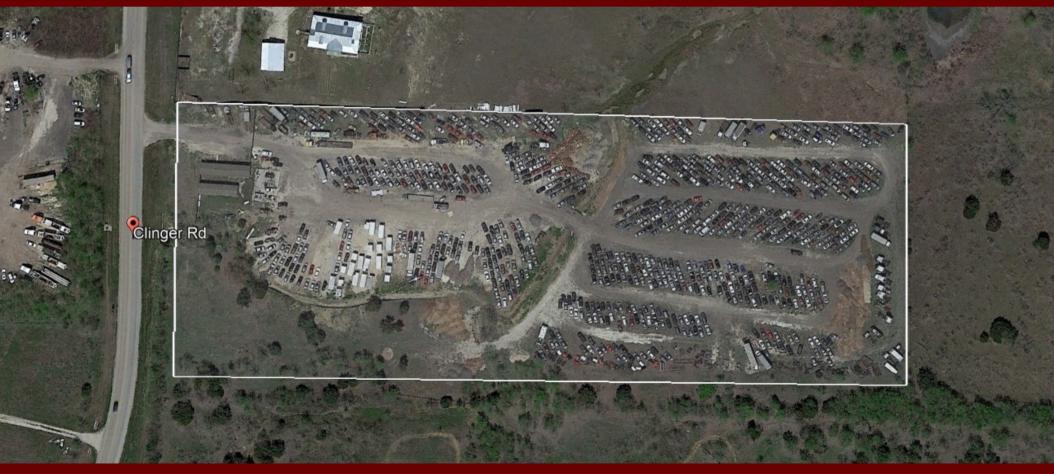

# Austin, TX Industrial Outdoor Storage

9301 Farm To Market Road 973, Austin, TX 78719

321.301.3947 | panthercapitalgroup.com | 301 E Pine St, Suite 540, Orlando, FL 32801

### +Lot Size

-10.4 AC

### +Zoning

-Allows for Industrial Outdoor Storage

## +Buildings:

- -1,500 SF Workshop
- -12-13 FT Clear Height
- -1,500 SF Mobile Home Office
- -1,000 SF Mobile Home Office