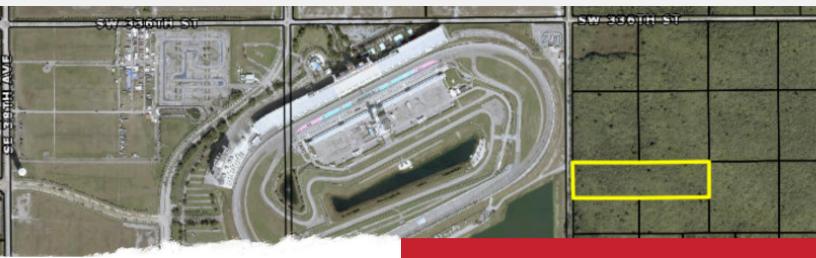

## SW 340 STREET & SW 132 AVENUE

Exceptional Investment Opportunity Welcome to a remarkable investment prospect spanning a sprawling of 10.1 acres. Nestled in around the Motor Speedway with close proximity to PUD zoned community. Please call Rey Moya at 786.970.0851 for additional information.

## **INVESTMENT HIGHLIGHTS**

- INVESTMENT OPPORTUNITY. Total of 10.1 acres located directly across from the famous Homestead Motor Speedway close proximity to an array PUD, Planned Unit Development zoned community and across from other developments located Inside the Urban Boundary Development currently in the path of development.
- Paved access roads
- Zoning AU-Agricultural / Residential 5
   Acres gross
- Wetland Mitigation banking/ Mitigation credits