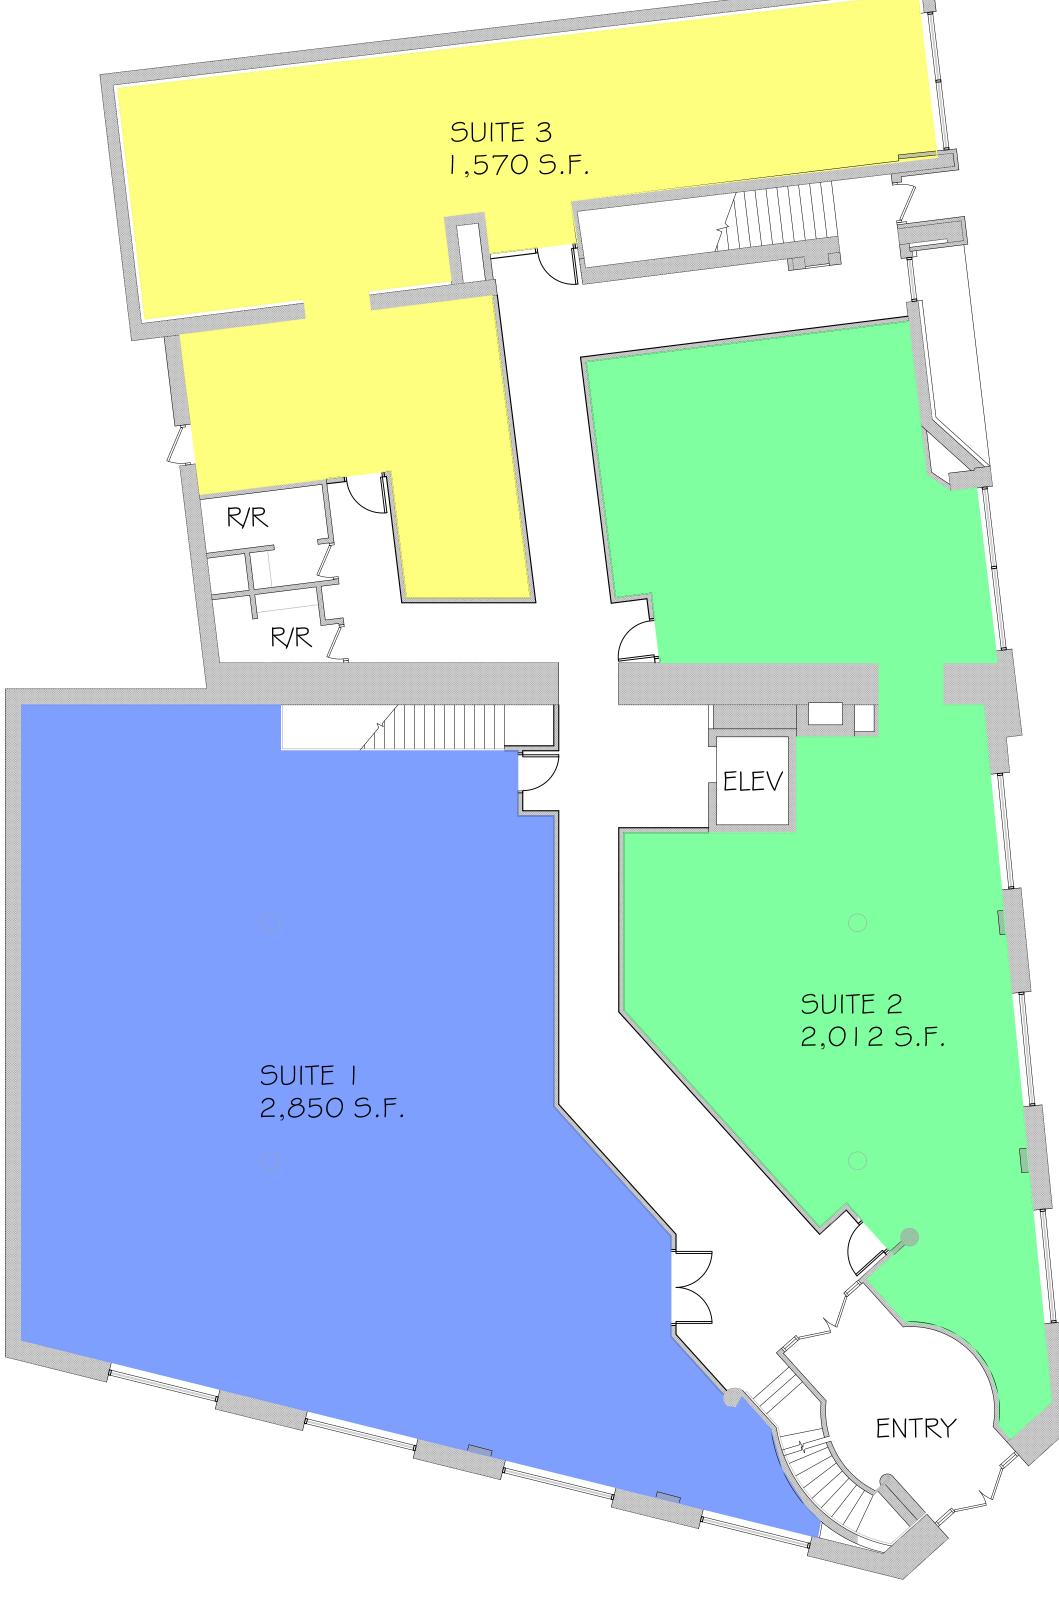

DRAWNH.B.CHECKEDH.B.APPROVEDH.B.

PROJECT:

49 MACOMB PLACE TENANT SPACE

49 MACOMB PLACE MOUNT CLEMENS, MI

> SHEET TITLE: FIRST & SECOND FLOOR PLANS

PROJECT NUMBER: 2021-141

SHEET NUMBER:

SECOND FLOOR PLAN SCALE: 1/8" = 1'-0"

FIRST FLOOR PLAN SCALE: 1/8" = 1'-0"

PLANNING

URBAN DESIGN

70 MACOMB PL, SUITE 220 MT. CLEMENS, MI 48043 PH: 586-468-9568 WEB: WWW.B-A2.COM

CONSULTANT:

| DATE/REVIS | SION: | REV. | ISSUE DATE |
|------------|-------|------|------------|
| REVIEW     |       | REV. | 12/7/21    |
| REVIEW     |       | REV. | 12/20/21   |
|            |       |      |            |
|            |       |      |            |
|            |       |      |            |
|            |       |      |            |
| -          |       |      |            |
|            |       |      |            |
|            |       |      |            |
|            |       |      |            |
|            |       |      |            |
|            |       |      |            |
| DRAWN      | H.B.  |      |            |
| CHECKED    | H.B.  |      |            |
| APPROVED   | H.B.  |      |            |

49 MACOMB PLACE TENANT SPACE

49 MACOMB PLACE MOUNT CLEMENS, MI

SHEET TITLE:
FIRST & SECOND
FLOOR PLANS

PROJECT NUMBER:
2021-141

SHEET NUMBER:

A - | OO

SECOND FLOOR PLAN

SCALE: 1/8" = 1'-0"

FIRST FLOOR PLAN

SCALE: 1/8" = 1'-0"