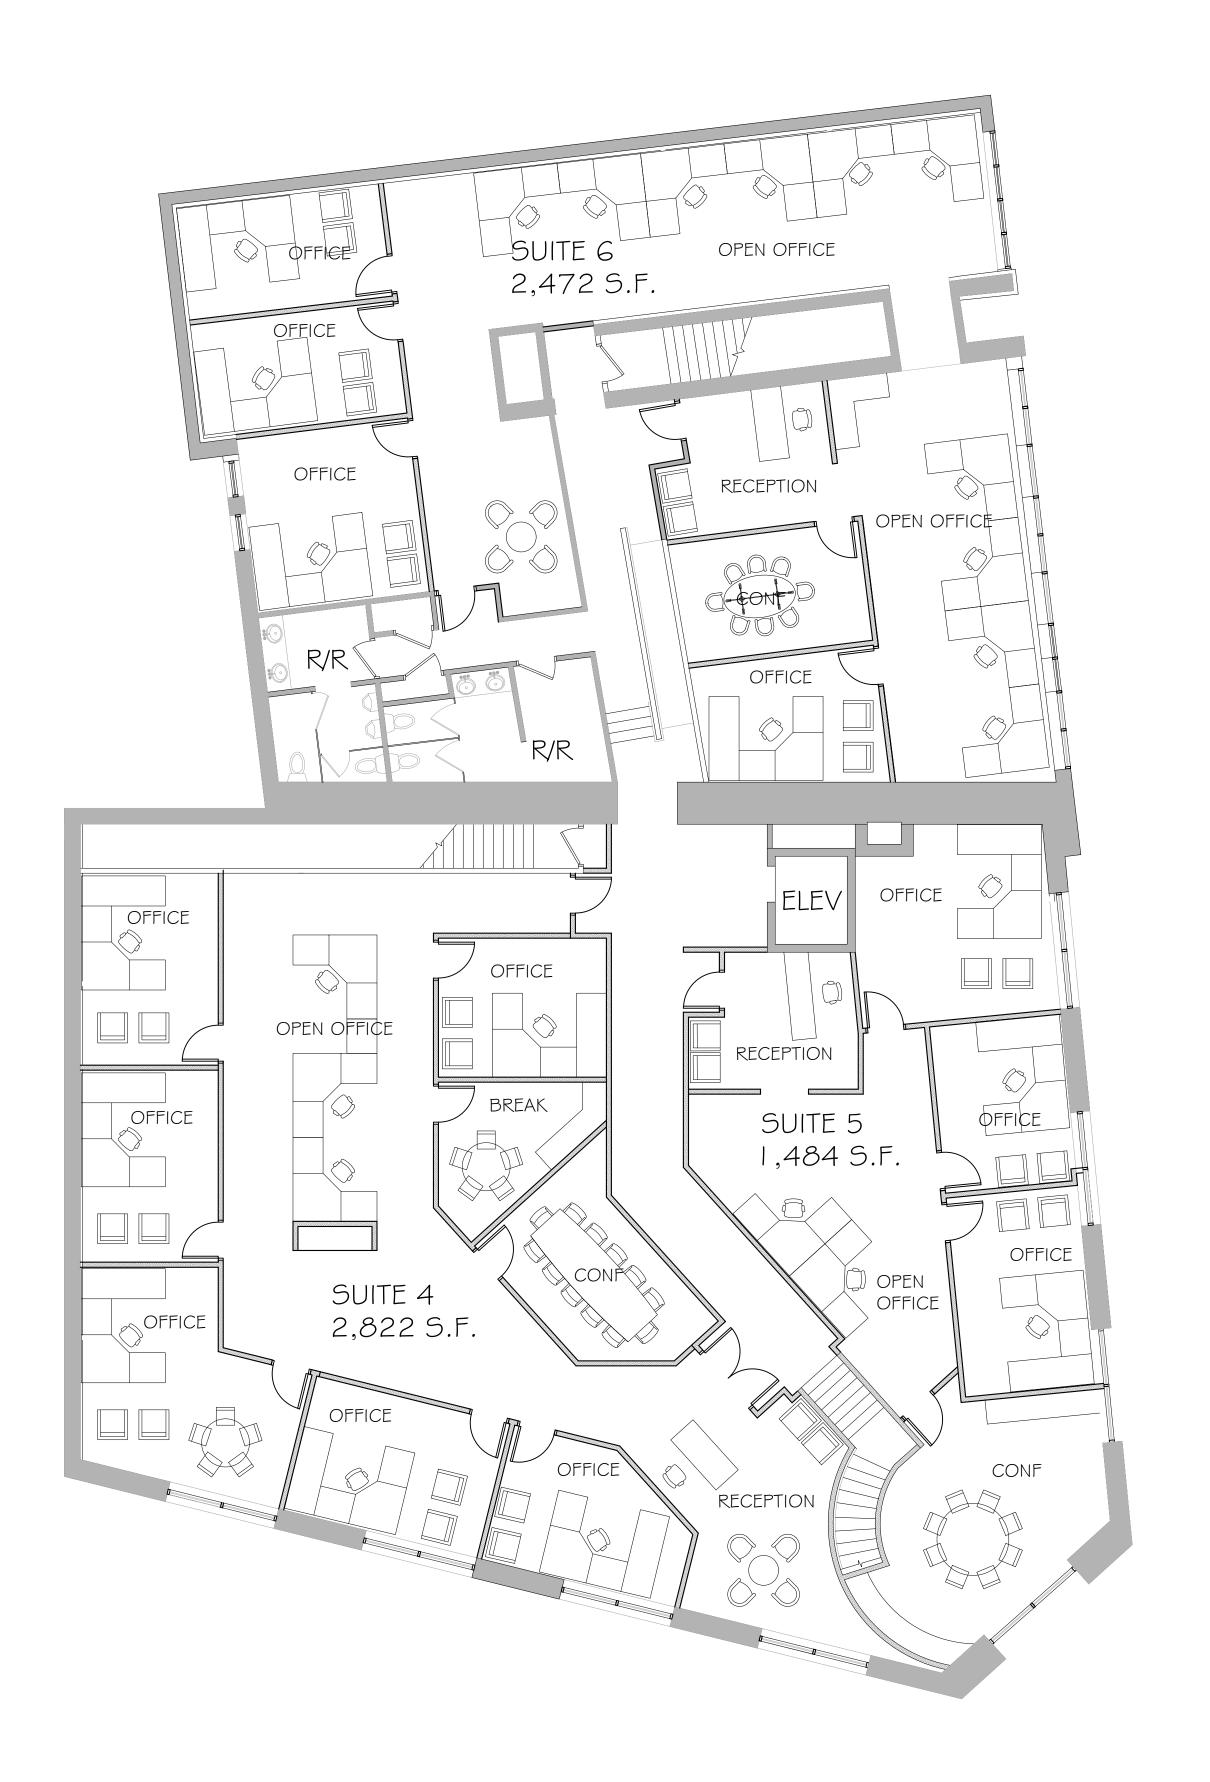

DRAWNH.B.CHECKEDH.B.APPROVEDH.B.

PROJECT:

49 MACOMB PLACE TENANT SPACE

49 MACOMB PLACE MOUNT CLEMENS, MI

> SHEET TITLE: FIRST & SECOND FLOOR PLANS

PROJECT NUMBER: 2021-141

SHEET NUMBER:

SECOND FLOOR PLAN SCALE: 1/8" = 1'-0"

49 MACOMB PLACE TENANT SPACE

49 MACOMB PLACE MOUNT CLEMENS, MI

SHEET TITLE:
FIRST & SECOND
FLOOR PLANS

PROJECT NUMBER:
2021-141

SHEET NUMBER:

A - | OO

SECOND FLOOR PLAN

SCALE: 1/8" = 1'-0"