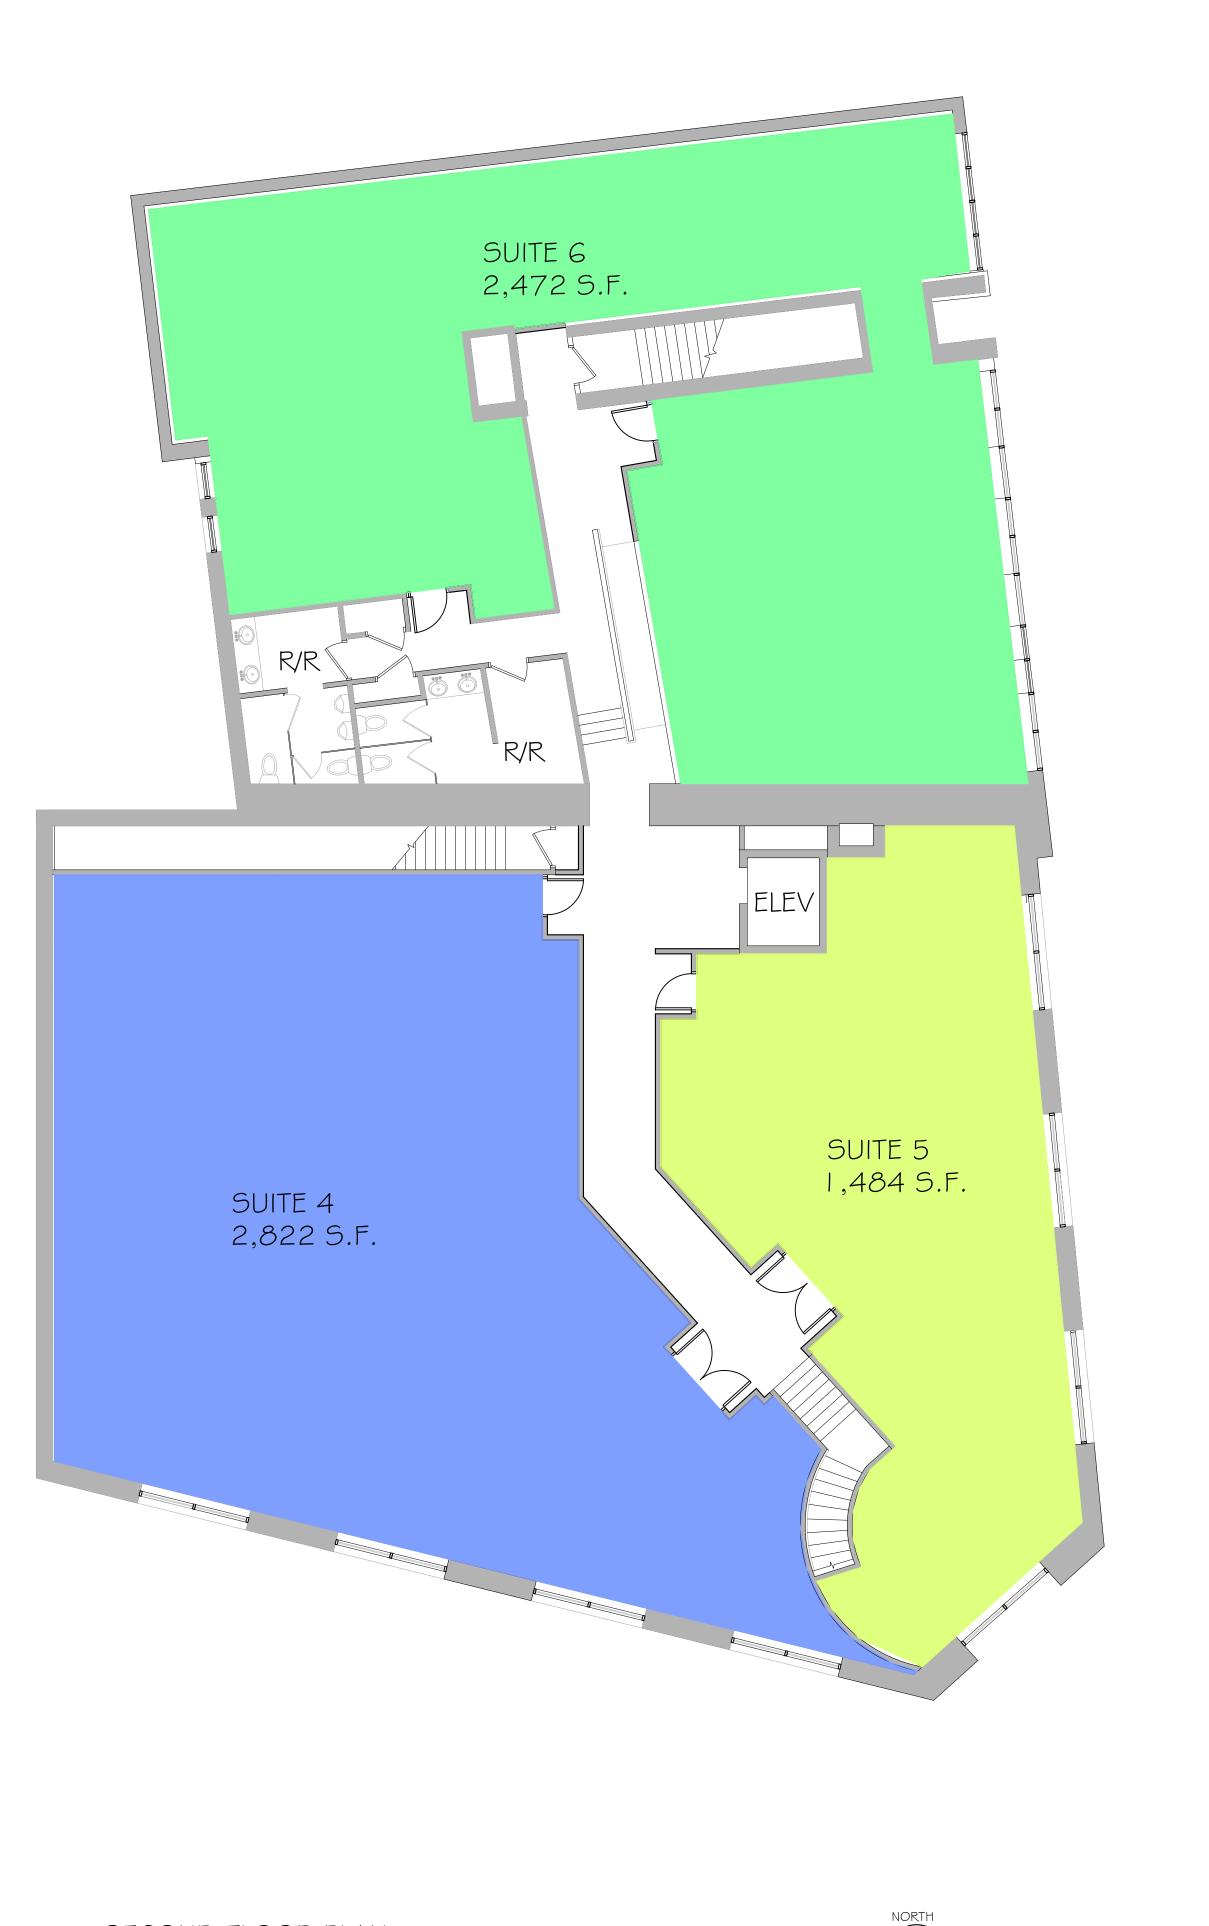

DRAWNH.B.CHECKEDH.B.APPROVEDH.B.

PROJECT:

49 MACOMB PLACE TENANT SPACE

49 MACOMB PLACE MOUNT CLEMENS, MI

> SHEET TITLE: FIRST & SECOND FLOOR PLANS

PROJECT NUMBER: 2021-141

SHEET NUMBER:

SECOND FLOOR PLAN SCALE: 1/8" = 1'-0"

FIRST FLOOR PLAN SCALE: 1/8" = 1'-0"

PLANNING

URBAN DESIGN

70 MACOMB PL, SUITE 220 MT. CLEMENS, MI 48043 PH: 586-468-9568 WEB: WWW.B-A2.COM

CONSULTANT:

| DATE/REVIS | SION: | REV. | ISSUE DATE |
|------------|-------|------|------------|
| REVIEW     |       | REV. | 12/7/21    |
| REVIEW     |       | REV. | 12/20/21   |
|            |       |      |            |
|            |       |      |            |
|            |       |      |            |
|            |       |      |            |
| -          |       |      |            |
|            |       |      |            |
|            |       |      |            |
|            |       |      |            |
|            |       |      |            |
|            |       |      |            |
| DRAWN      | H.B.  |      |            |
| CHECKED    | H.B.  |      |            |
| APPROVED   | H.B.  |      |            |

49 MACOMB PLACE TENANT SPACE

49 MACOMB PLACE MOUNT CLEMENS, MI

SHEET TITLE:
FIRST & SECOND
FLOOR PLANS

PROJECT NUMBER:
2021-141

SHEET NUMBER:

A - | OO

SECOND FLOOR PLAN

SCALE: 1/8" = 1'-0"

FIRST FLOOR PLAN

SCALE: 1/8" = 1'-0"