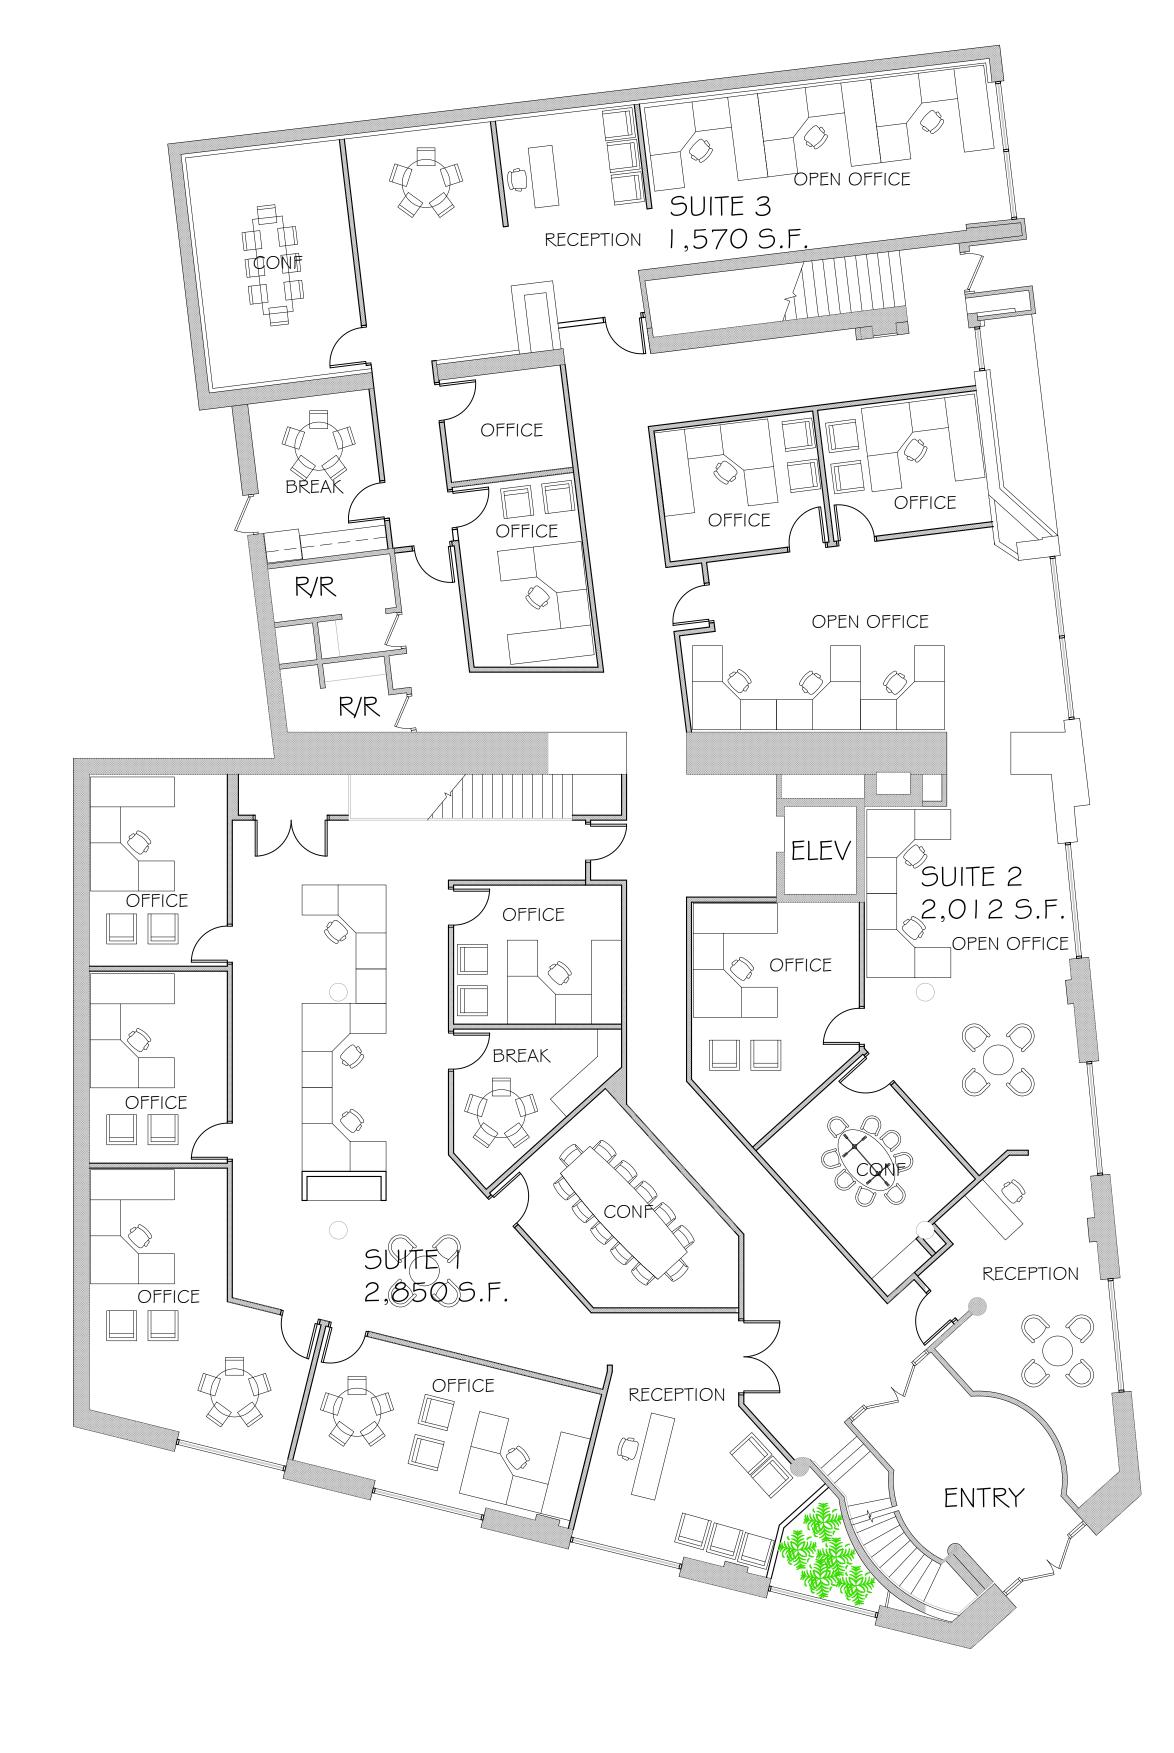

FIRST FLOOR PLAN SCALE: 1/8" = 1'-0"

PLANNING

URBAN DESIGN

70 MACOMB PL, SUITE 220 MT. CLEMENS, MI 48043 PH: 586-468-9568 WEB: WWW.B-A2.COM

CONSULTANT:

| DATE/REVIS | SION: | REV. | ISSUE DATE |
|------------|-------|------|------------|
| REVIEW     |       | REV. | 12/7/21    |
| REVIEW     |       | REV. | 12/20/21   |
|            |       |      |            |
|            |       |      |            |
|            |       |      |            |
|            |       |      |            |
| -          |       |      |            |
|            |       |      |            |
|            |       |      |            |
|            |       |      |            |
|            |       |      |            |
|            |       |      |            |
| DRAWN      | H.B.  |      |            |
| CHECKED    | H.B.  |      |            |
| APPROVED   | H.B.  |      |            |

FIRST FLOOR PLAN

SCALE: 1/8" = 1'-0"