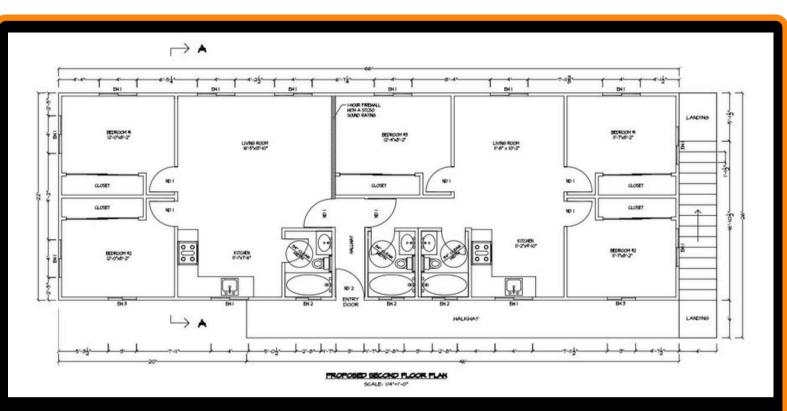

## **2 Commercial Ground Floor Units** 2 SEPARATE PARCELS - 7274-006-001 & 7274-006-002

 Total Building Square Footage is 5,486 SF and Total Lot Size is 13,586 SF Corner of Anaheim Street & Lewis Avenue, Long Beach, CA
1038 E Anaheim is approx. 1,600 SF - Long Beach Kick Boxing \$2,500 per month
1036 E. Anaheim is approx. 2650 SF - New Pho Restaurant \$4,600 per month The second floor has previously been permitted and occupied as a residential unit consisting of approx. 1500 SF. The residential portion of the building is currently in the City Planning and Permits process to remodel into Two Residential Units, One 2 Bedroom Unit and One 3 Bedroom Unit. New owners will be responsible to complete permits and construction. Asking Price - \$1,499,000.00 Zoning - LBCHW Year Built - 1946

> 6201 E. BAYSHORE WALK LONG BEACH, CA 90803 DRE # 02247644

The Secong Floor has previously been permitted and occupied as a residential unit consisting of approx. 1500 SF. The residential portion of the building is currently in the City Planning and Permits process to remodel into Two Residential Units, One 2 Bedroom Unit and One 3 Bedroom Unit. New owners will be responsible to complete permits and construction.