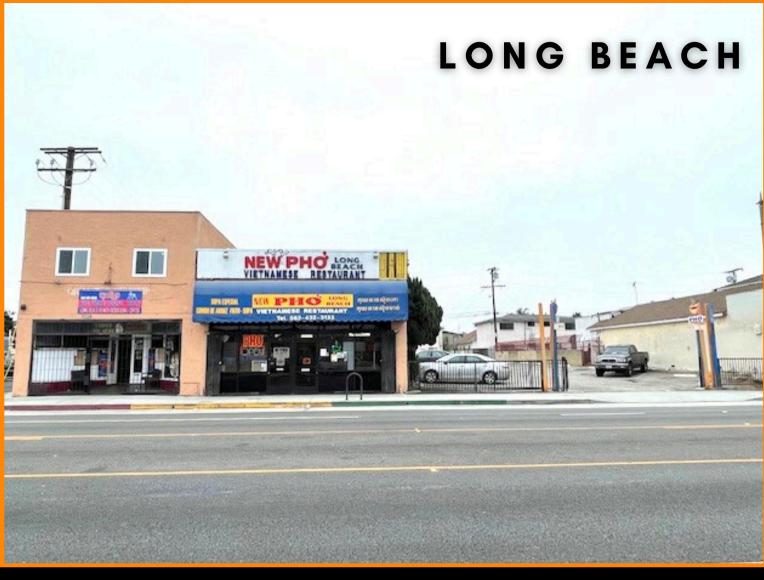

## 1024 - 1038 E. Anaheim St., Long Beach, CA

## **2 Commercial Ground Floor Units** 2 SEPARATE PARCELS - 7274-006-001 & 7274-006-002

 Total Building Square Footage is 5,486 SF and Total Lot Size is 13,586 SF Corner of Anaheim Street & Lewis Avenue, Long Beach, CA
1038 E Anaheim is approx. 1,600 SF - Long Beach Kick Boxing \$2,500 per month
1036 E. Anaheim is approx. 2650 SF - New Pho Restaurant \$4,600 per month The second floor has previously been permitted and occupied as a residential unit consisting of approx. 1500 SF. The residential portion of the building is currently in the City Planning and Permits process to remodel into Two Residential Units, One 2 Bedroom Unit and One 3 Bedroom Unit. New owners will be responsible to complete permits and construction. Asking Price - \$1,499,000.00 Zoning - LBCHW Year Built - 1946