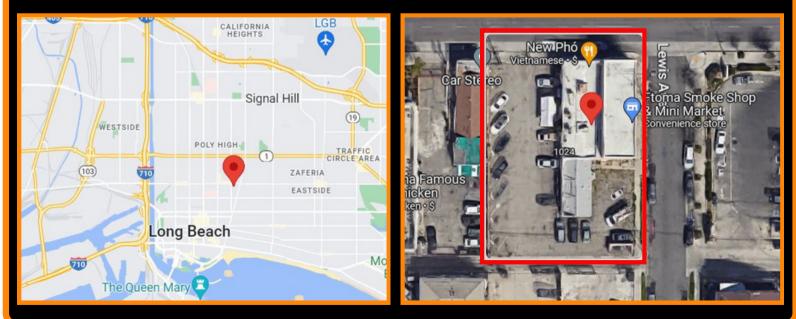

## 1024 - 1038 E. Anaheim St., Long Beach, CA

## **2 Commercial Ground Floor Units** 2 SEPARATE PARCELS - 7274-006-001 & 7274-006-002

 Total Building Square Footage is 5,486 SF and Total Lot Size is 13,586 SF Corner of Anaheim Street & Lewis Avenue, Long Beach, CA
1038 E Anaheim is approx. 1,600 SF - Long Beach Kick Boxing \$2,500 per month
1036 E. Anaheim is approx. 2650 SF - New Pho Restaurant \$4,600 per month The second floor has previously been permitted and occupied as a residential unit consisting of approx. 1500 SF. The residential portion of the building is currently in the City Planning and Permits process to remodel into Two Residential Units, One 2 Bedroom Unit and One 3 Bedroom Unit. New owners will be responsible to complete permits and construction. Asking Price - \$1,499,000.00 Zoning - LBCHW Year Built - 1946