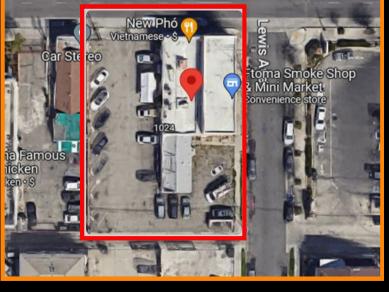

## **2 Commercial Ground Floor Units** 2 SEPARATE PARCELS - 7274-006-001 & 7274-006-002

 Total Building Square Footage is 5,486 SF and Total Lot Size is 13,586 SF Corner of Anaheim Street & Lewis Avenue, Long Beach, CA
1038 E Anaheim is approx. 1,600 SF - Long Beach Kick Boxing \$2,500 per month
1036 E. Anaheim is approx. 2650 SF - New Pho Restaurant \$4,600 per month The second floor has previously been permitted and occupied as a residential unit consisting of approx. 1500 SF. The residential portion of the building is currently in the City Planning and Permits process to remodel into Two Residential Units, One 2 Bedroom Unit and One 3 Bedroom Unit. New owners will be responsible to complete permits and construction. Asking Price - \$1,499,000.00 Zoning - LBCHW Year Built - 1946