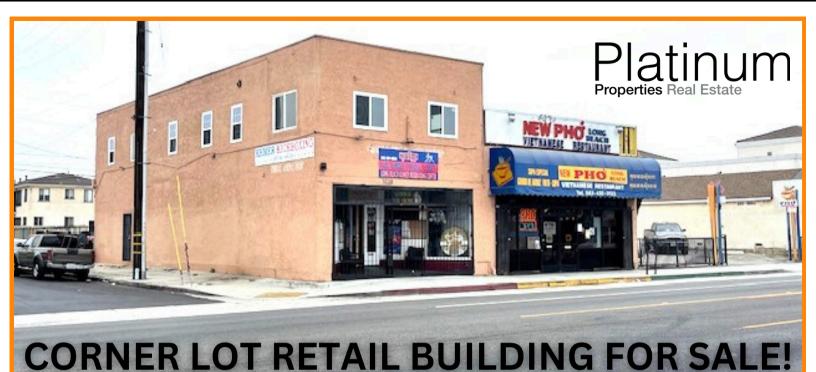

## 1024 - 1038 E. Anaheim St., Long Beach, CA

## **2 Commercial Ground Floor Units** 2 SEPARATE PARCELS - 7274-006-001 & 7274-006-002

 Total Building Square Footage is 5,486 SF and Total Lot Size is 13,586 SF Corner of Anaheim Street & Lewis Avenue, Long Beach, CA
1038 E Anaheim is approx. 1,600 SF - Long Beach Kick Boxing \$2,500 per month
1036 E. Anaheim is approx. 2650 SF - New Pho Restaurant \$4,600 per month The second floor has previously been permitted and occupied as a residential unit consisting of approx. 1500 SF. The residential portion of the building is currently in the City Planning and Permits process to remodel into Two Residential Units, One 2 Bedroom Unit and One 3 Bedroom Unit. New owners will be responsible to complete permits and construction. Asking Price - \$1,499,000.00 Zoning - LBCHW Year Built - 1946