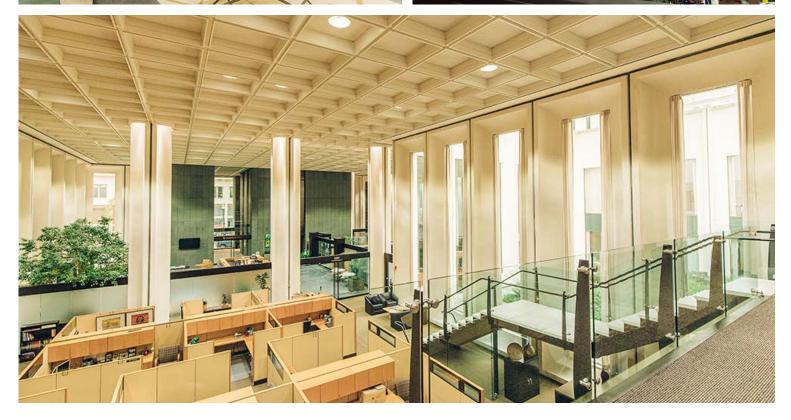

#### **BUILDING HIGHLIGHTS**

- 35-Foot high lobby ceiling with slate and teak features
- · New building exercise facility, showers and lockers
- Strategically positioned in Portland's business and financial district with easy access to bridges, airport and transit
- 24/7 Secured Building
- 1.5 per 1,000 parking ratio
- Wired Certified Platinum featuring best-in-class connectivity

#### SPACE HIGHLIGHTS

- · Building signage rights available
- · 30 foot ceilings
- Private interior outdoor fountain and atrium
- 18 market rate reserved parking spaces with separate unique access
- In-suite kitchen and restrooms
- Two separate unique building entrances
- Private loading dock