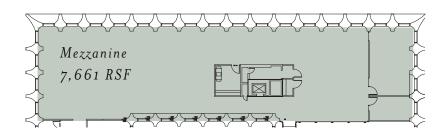

### UNION BANK BUILDING AVAILABILITY

#### SPACE HIGHLIGHTS

- · Building signage rights available
- · 30 foot ceilings
- Private interior outdoor fountain and atrium
- 18 market rate reserved parking spaces with separate unique access
- In-suite kitchen and restrooms
- Two separate unique building entrances
- Private loading dock

## **SUITE 100** 28,915 - 33,258 RSF (approx.)

Office or Retail Opportunity \$35.00-\$39.00 Full Service