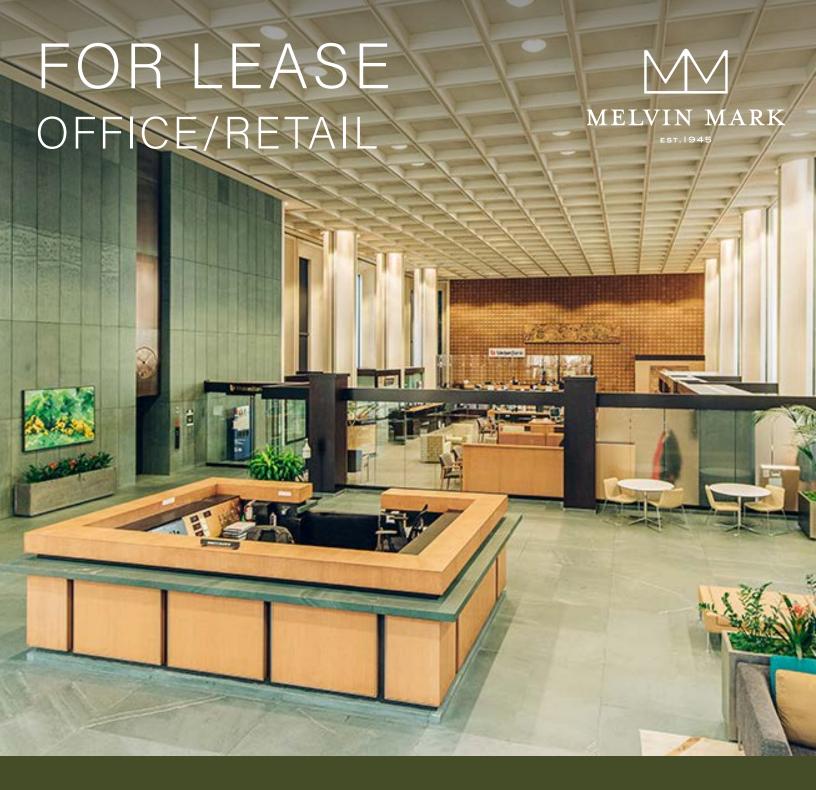

# UNION BANK BUILDING

707 SW Washington Portland, Oregon 97205

Office or Retail Opportunity Available Ground Floor 28,915 – 33,258 RSF

\$35.00-\$39.00 Full Service

EXPLORE THE SPACE
WITH A VIRTUAL TOUR

#### **BUILDING HIGHLIGHTS**

- 35-Foot high lobby ceiling with slate and teak features
- · New building exercise facility, showers and lockers
- Strategically positioned in Portland's business and financial district with easy access to bridges, airport and transit
- 24/7 Secured Building
- 1.5 per 1,000 parking ratio
- Wired Certified Platinum featuring best-in-class connectivity

At the epicenter of Portland's business and financial districts, the 15-story, Class A building sets the standard of excellence in high performance work environments.

CREATIVE WORK SPACE

CLASS A SPACE AVAILABLE