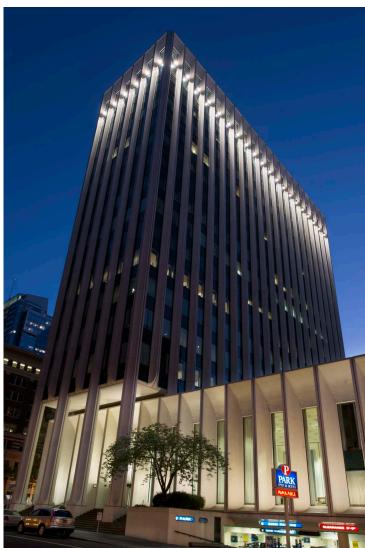

# UNION BANK BUILDING

707 SW Washington Portland, Oregon 97205

Office or Retail Opportunity Available Ground Floor 28,915 – 33,258 RSF

\$35.00-\$39.00 Full Service

EXPLORE THE SPACE
WITH A VIRTUAL TOUR

At the epicenter of Portland's business and financial districts, the 15-story, Class A building sets the standard of excellence in high performance work environments.

CREATIVE WORK SPACE

CLASS A SPACE AVAILABLE