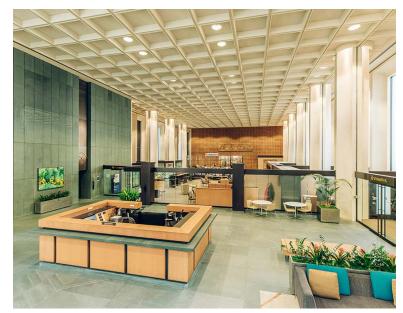

#### **BUILDING HIGHLIGHTS**

- 35-Foot high lobby ceiling with slate and teak features
- · New building exercise facility, showers and lockers
- Strategically positioned in Portland's business and financial district with easy access to bridges, airport and transit
- 24/7 Secured Building
- 1.5 per 1,000 parking ratio
- Wired Certified Platinum featuring best-in-class connectivity

#### SPACE HIGHLIGHTS

- · Building signage rights available
- · 30 foot ceilings
- Private interior outdoor fountain and atrium
- 18 market rate reserved parking spaces with separate unique access
- In-suite kitchen and restrooms
- Two separate unique building entrances
- Private loading dock