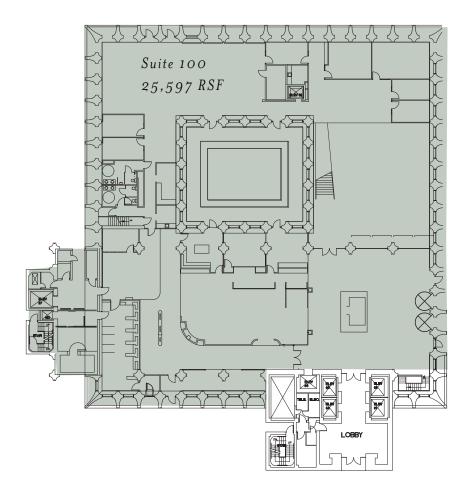

### UNION BANK BUILDING AVAILABILITY

#### SPACE HIGHLIGHTS

- · Building signage rights available
- · 30 foot ceilings
- Private interior outdoor fountain and atrium
- 18 market rate reserved parking spaces with separate unique access
- In-suite kitchen and restrooms
- Two separate unique building entrances
- Private loading dock

## **SUITE 100** 28,915 - 33,258 RSF (approx.)

Office or Retail Opportunity \$35.00-\$39.00 Full Service