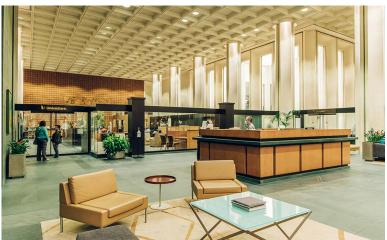

#### **BUILDING HIGHLIGHTS**

- 35-Foot high lobby ceiling with slate and teak features
- · New building exercise facility, showers and lockers
- Strategically positioned in Portland's business and financial district with easy access to bridges, airport and transit
- 24/7 Secured Building
- 1.5 per 1,000 parking ratio
- Wired Certified Platinum featuring best-in-class connectivity

#### SPACE HIGHLIGHTS

- · Building signage rights available
- · 30 foot ceilings
- Private interior outdoor fountain and atrium
- 18 market rate reserved parking spaces with separate unique access
- In-suite kitchen and restrooms
- Two separate unique building entrances
- Private loading dock