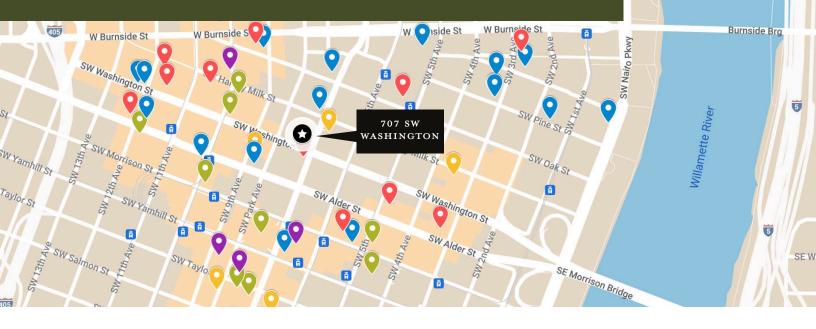

# UNION BANK BUILDING

707 SW Washington Portland, Oregon 97205

Office or Retail Opportunity Available Ground Floor 28,915 – 33,258 RSF

\$35.00-\$39.00 Full Service

EXPLORE THE SPACE
WITH A VIRTUAL TOUR

### **LOCATION HIGHLIGHTS**

- Central downtown location, convenient to public transit system and freeway access
- Full complement of urban services, amenities and retail within blocks
- Direct freeway and bridge access means less congestion
- Near TriMet bus route, MAX light rail and Portland Streetcar lines
- Technology companies in the neighborhood include New Relic, Puppet Labs, Survey Monkey