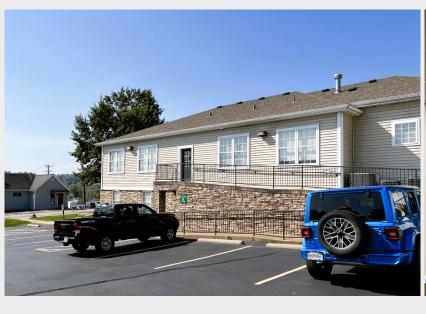

#### **BUILDING FEATURES**

- Landmark class-A "Clock Tower" office building. located in the heart of Old Town Eureka.
- Convenient access/proximity to I-44.
- Move-in ready spaces with private restroom.
- Convenient to I-44 / I-270 interchange.
- Restaurants, quaint retail shops, golf courses, abundant residential neighborhoods in the immediate vicinity.
- Walkable to several dining and retail options.
- Dedicated parking lot behind building, as well as street parking directly in front of the building.