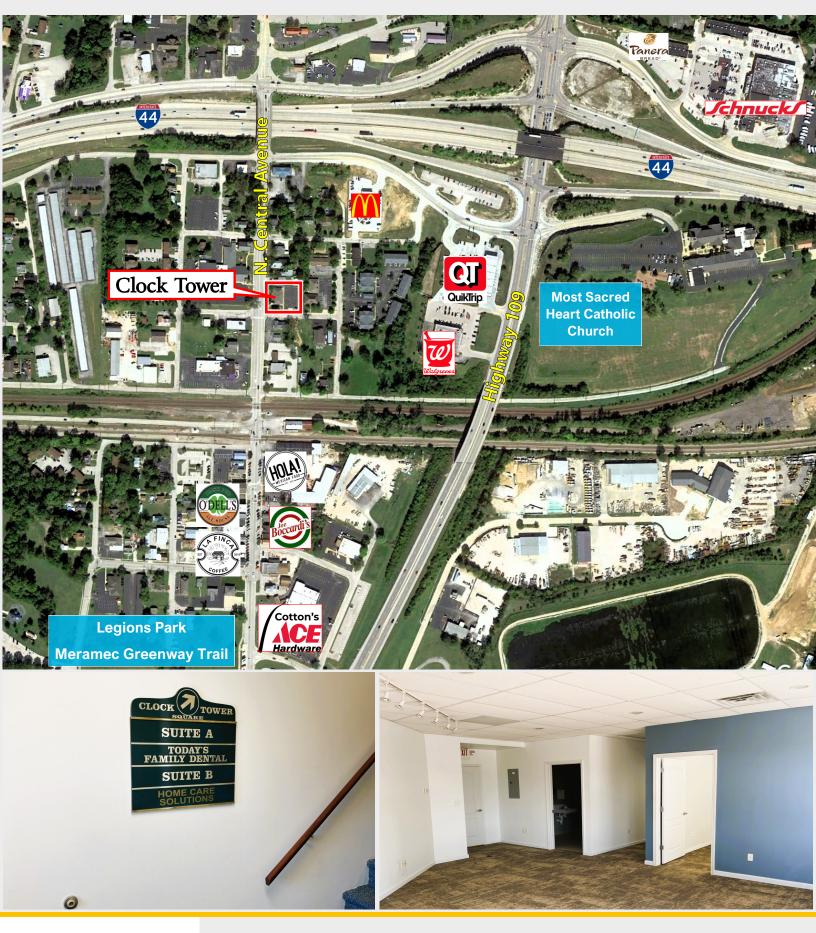

#### **NEIGHBORHOOD ESTABLISHMENTS**

- Joe Boccardi's Ristorante
- ❖ O'Dell's Ale House
- ❖ La Finca Coffee
- Hola! Mexican Food
- Meramec Greenway Trail
- Legion Park
- ❖ Cotton's Ace Hardware
- Eureka Mtn. Bike Park
- Schnucks, St. Louis Bread Co. (directly across interstate)
- Timbers of Eureka Recreation Center

#### **BUILDING FEATURES**

- Landmark class-A "Clock Tower" office building. located in the heart of Old Town Eureka.
- Convenient access/proximity to I-44.
- Move-in ready spaces with private restroom.
- Convenient to I-44 / I-270 interchange.
- Restaurants, quaint retail shops, golf courses, abundant residential neighborhoods in the immediate vicinity.
- Walkable to several dining and retail options.
- Dedicated parking lot behind building, as well as street parking directly in front of the building.