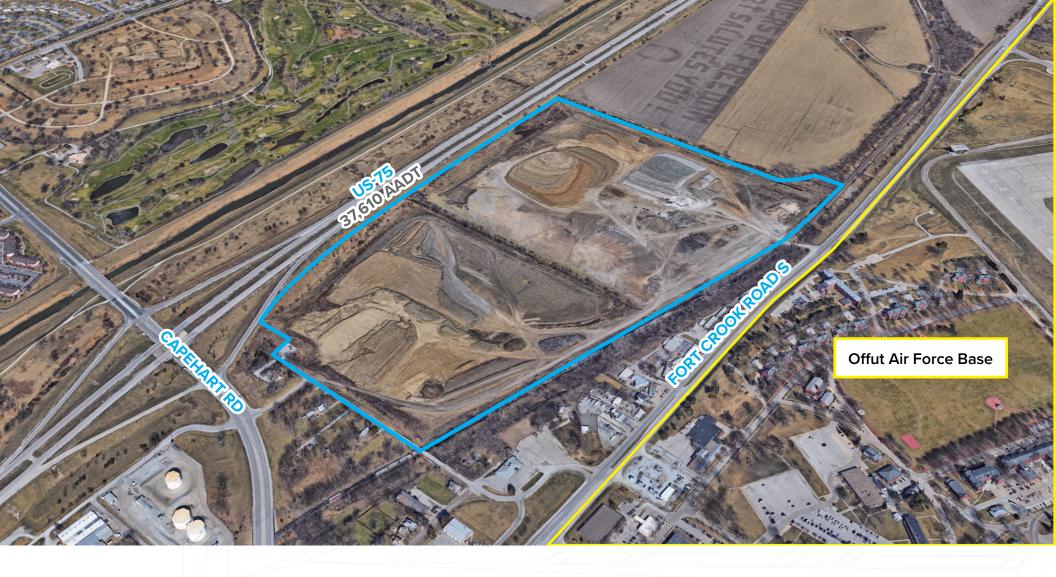

# **MH Zoned Land For Sale**

HIGHWAY 75 & CAPEHART ROAD | BELLEVUE, NE 68123

# **Property Overview**

Intersection: Highway 75 & Capehart Road, Bellevue, NE

**Submarket:** Southeast Omaha Submarket

**Lot Size:** ±120 Acres

**Zoning:** MH & BC

 Strategic Opportunity with an Irreplaceable Location

Close proximity to Offutt Air Force Base

**Highlights:** 

- Large Parcel with Rare Zoning
- Easy Access to Highway 75
- · Potential Rail Spur
- Currently Zoned Heavy Manufacturing

Price: \$8,000,000

# **SITES**