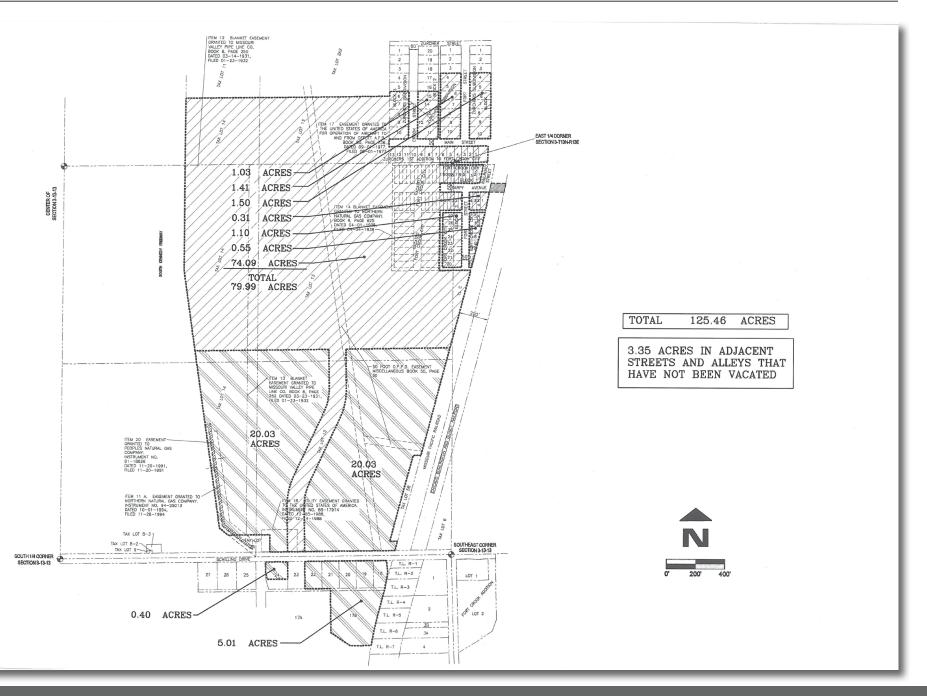

mographics**

| 2023 Demographics        | 1-Mile           | 3-Mile          | 5-Mile           |
|--------------------------|------------------|-----------------|------------------|
| POPULATION               |                  |                 |                  |
| Total Population:        | 2,730            | 55,156          | 87,324           |
| Annual Growth 2023-2028: | 0.2%             | 0.9%            | 1.0%             |
| HOUSING                  |                  |                 |                  |
| Total Housing Units:     | 1,055            | 20,653          | 32,431           |
| INCOME                   |                  |                 |                  |
|                          | <b>\$440.040</b> | <b>\$00.504</b> | <b>\$0.4.000</b> |



# Old **Survey**





## **PRESENTED BY**

### **DANIELLE LOWRY**

BROKERAGE ASSOCIATE 402.690.2488 danielle@puremgmt.com LIC# 20120037