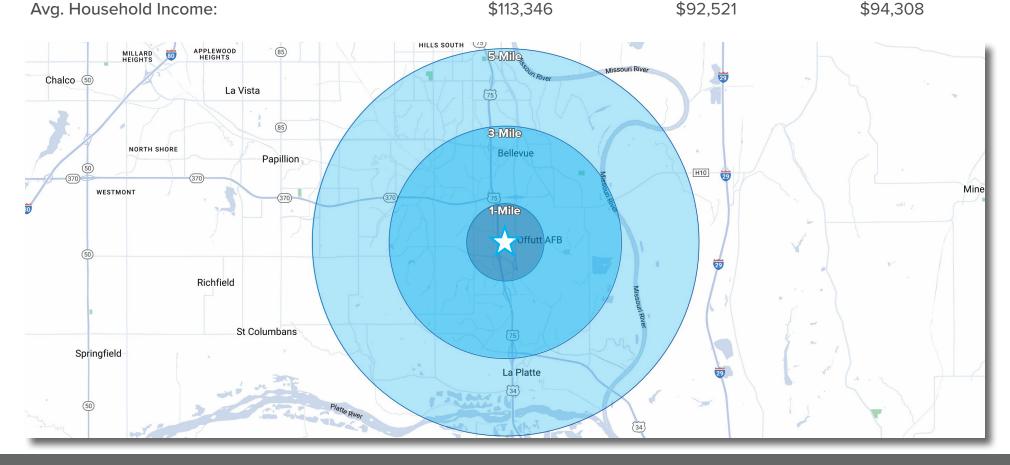

# Local **Demographics**

| 2023 Demographics        | 1-Mile           | 3-Mile          | 5-Mile           |
|--------------------------|------------------|-----------------|------------------|
| POPULATION               |                  |                 |                  |
| Total Population:        | 2,730            | 55,156          | 87,324           |
| Annual Growth 2023-2028: | 0.2%             | 0.9%            | 1.0%             |
| HOUSING                  |                  |                 |                  |
| Total Housing Units:     | 1,055            | 20,653          | 32,431           |
| INCOME                   |                  |                 |                  |
|                          | <b>\$440.040</b> | <b>\$00.504</b> | <b>\$0.4.000</b> |