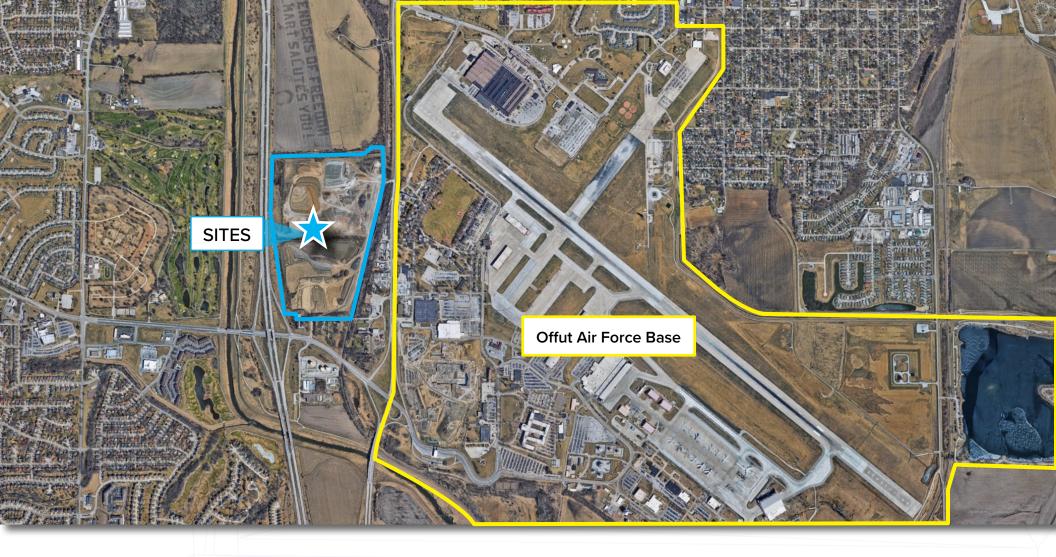

# **Property Overview**

Intersection: Highway 75 & Capehart Road, Bellevue, NE

**Submarket:** Southeast Omaha Submarket

**Lot Size:** ±120 Acres

**Zoning:** MH & BC

 Strategic Opportunity with an Irreplaceable Location

Close proximity to Offutt Air Force Base

**Highlights:** 

- Large Parcel with Rare Zoning
- Easy Access to Highway 75
- · Potential Rail Spur
- Currently Zoned Heavy Manufacturing

Price: \$8,000,000