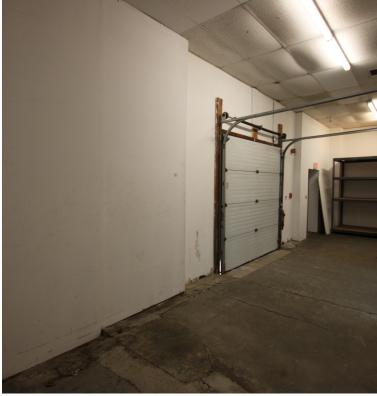

----------------|-----------------------|
| Building Size:   | 6,860 SF              |
| Available SF:    | 6,860 SF              |
| Lot Size:        | 0.66 Acres            |
| Number of Units: | 1                     |
| Year Built:      | 1950                  |
| Zoning:          | HB - Highway Business |
|                  |                       |

| DEMOGRAPHICS      | 1 MILE    | 2 MILES  | 3 MILES  |  |
|-------------------|-----------|----------|----------|--|
| Total Households  | 1,671     | 4,781    | 9,953    |  |
| Total Population  | 4,154     | 11,452   | 23,659   |  |
| Average HH Income | \$107,089 | \$98,811 | \$92,838 |  |
|                   |           |          |          |  |

## **Photos**

6 Johnson Street | Auburn, MA 01501

# Na Glickman Kovago & Jacobs







## **Location Map**

6 Johnson Street | Auburn, MA 01501

# Na Glickman Kovago & Jacobs



## **Demographics**

6 Johnson Street | Auburn, MA 01501

## Na Glickman Kovago & Jacobs



| POPULATION           | 1 MILE    | 2 MILES   | 3 MILES   |
|----------------------|-----------|-----------|-----------|
| Total Population     | 4,154     | 11,452    | 23,659    |
| Average Age          | 43.7      | 44.9      | 43.6      |
| Average Age (Male)   | 42.0      | 43.1      | 41.9      |
| Average Age (Female) | 44.9      | 47.2      | 45.7      |
| HOUSEHOLDS & INCOME  | 1 MILE    | 2 MILES   | 3 MILES   |
| Total Households     | 1,671     | 4,781     | 9,953     |
| # of Persons per HH  | 2.5       | 2.4       | 2.4       |
| Average HH Income    | \$107,089 | \$98,811  | \$92,838  |
| Ave