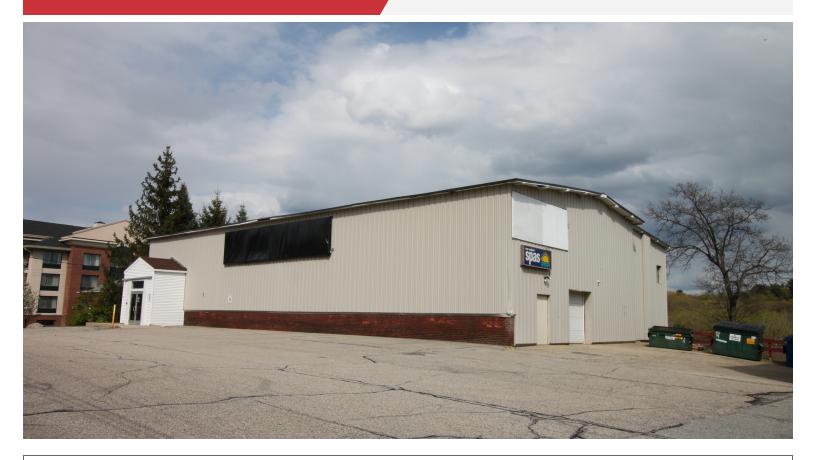

## **Retail Property for Lease**

6 Johnson Street | Auburn, MA 01501

### **PROPERTY DESCRIPTION**

3+ year sublease or longer term opportunity available to prospective tenants.

### **PROPERTY HIGHLIGHTS**

- Direct and close visibility from I-290.
- 6,860+/-SF of vintage retail space serviced by ground level loading
- · Heavy floor load if needed.
- · Public water and Sewer
- · Next to Holiday Inn Express and other retail
- · Access off of and visible from Route 12
- Sublease (3+ years) available
- · Owner direct longer term lease available
- · May be purchased