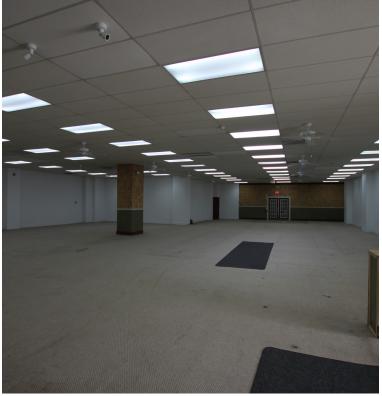

------------------|-----------------------|
| Building Size:   | 6,860 SF              |
| Available SF:    | 6,860 SF              |
| Lot Size:        | 0.66 Acres            |
| Number of Units: | 1                     |
| Year Built:      | 1950                  |
| Zoning:          | HB - Highway Business |
|                  |                       |

| DEMOGRAPHICS      | 1 MILE    | 2 MILES  | 3 MILES  |  |
|-------------------|-----------|----------|----------|--|
| Total Households  | 1,671     | 4,781    | 9,953    |  |
| Total Population  | 4,154     | 11,452   | 23,659   |  |
| Average HH Income | \$107,089 | \$98,811 | \$92,838 |  |
|                   |           |          |          |  |

## **Photos**

6 Johnson Street | Auburn, MA 01501

# Na Glickman Kovago & Jacobs







## **Location Map**

6 Johnson Street | Auburn, MA 01501

# Na Glickman Kovago & Jacobs



## **Demographics**

6 Johnson Street | Auburn, MA 01501

## Na Glickman Kovago & Jacobs



| POPULATION           | 1 MILE    | 2 MILES   | 3 MILES   |
|----------------------|-----------|-----------|-----------|
| Total Population     | 4,154     | 11,452    | 23,659    |
| Average Age          | 43.7      | 44.9      | 43.6      |
| Average Age (Male)   | 42.0      | 43.1      | 41.9      |
| Average Age (Female) | 44.9      | 47.2      | 45.7      |
| HOUSEHOLDS & INCOME  | 1 MILE    | 2 MILES   | 3 MILES   |
| Total Households     | 1,671     | 4,781     | 9,953     |
| # of Persons per HH  | 2.5       | 2.4       | 2.4       |
| Average HH Income    | \$107,089 | \$98,811  | \$92,838  |
| A