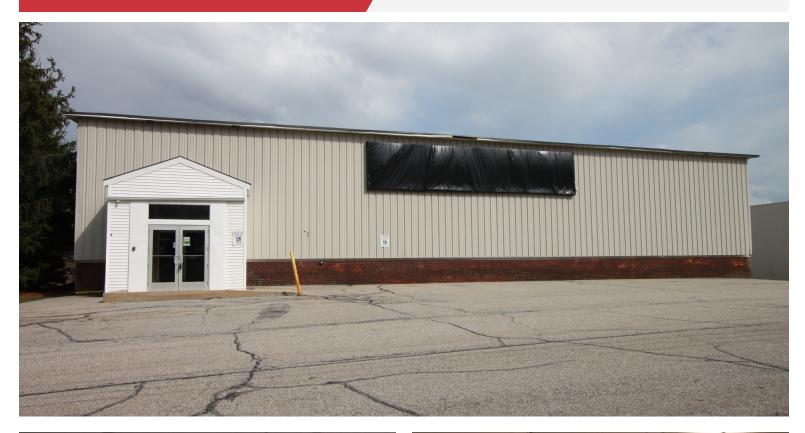

|------------------|-----------------------|
| Building Size:   | 6,860 SF              |
| Available SF:    | 6,860 SF              |
| Lot Size:        | 0.66 Acres            |
| Number of Units: | 1                     |
| Year Built:      | 1950                  |
| Zoning:          | HB - Highway Business |
|                  |                       |

| DEMOGRAPHICS      | 1 MILE    | 2 MILES  | 3 MILES  |  |
|-------------------|-----------|----------|----------|--|
| Total Households  | 1,671     | 4,781    | 9,953    |  |
| Total Population  | 4,154     | 11,452   | 23,659   |  |
| Average HH Income | \$107,089 | \$98,811 | \$92,838 |  |
|                   |           |          |          |  |

## **Photos**

6 Johnson Street | Auburn, MA 01501

# Na Glickman Kovago & Jacobs







## **Location Map**

6 Johnson Street | Auburn, MA 01501

# Na Glickman Kovago & Jacobs



## **Demographics**

6 Johnson Street | Auburn, MA 01501

## Na Glickman Kovago & Jacobs



| POPULATION           | 1 MILE    | 2 MILES   | 3 MILES   |
|----------------------|-----------|-----------|-----------|
| Total Population     | 4,154     | 11,452    | 23,659    |
| Average Age          | 43.7      | 44.9      | 43.6      |
| Average Age (Male)   | 42.0      | 43.1      | 41.9      |
| Average Age (Female) | 44.9      | 47.2      | 45.7      |
| HOUSEHOLDS & INCOME  | 1 MILE    | 2 MILES   | 3 MILES   |
| Total Households     | 1,671     | 4,781     | 9,953     |
| # of Persons per HH  | 2.5       | 2.4       | 2.4       |
| Average HH Income    | \$107,089 | \$98,811  | \$92,838  |
|