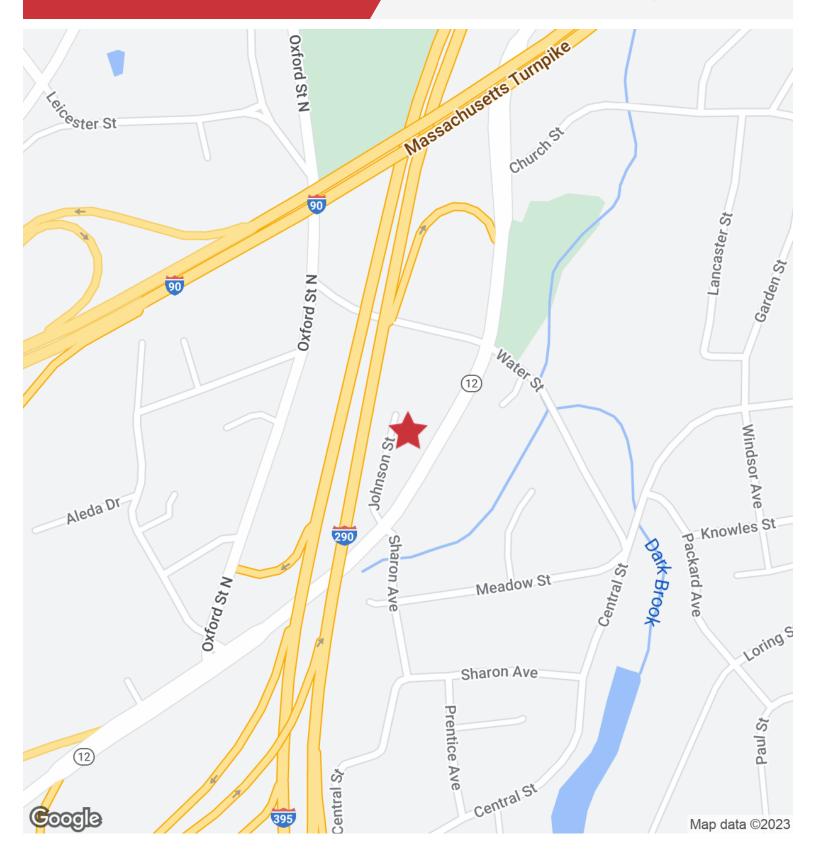

ailable SF:    | 6,860 SF              |
| Lot Size:        | 0.66 Acres            |
| Number of Units: | 1                     |
| Year Built:      | 1950                  |
| Zoning:          | HB - Highway Business |
|                  |                       |

| DEMOGRAPHICS      | 1 MILE    | 2 MILES  | 3 MILES  |  |
|-------------------|-----------|----------|----------|--|
| Total Households  | 1,671     | 4,781    | 9,953    |  |
| Total Population  | 4,154     | 11,452   | 23,659   |  |
| Average HH Income | \$107,089 | \$98,811 | \$92,838 |  |
|                   |           |          |          |  |

## **Photos**

6 Johnson Street | Auburn, MA 01501

# Na Glickman Kovago & Jacobs







## **Location Map**

6 Johnson Street | Auburn, MA 01501

# Na Glickman Kovago & Jacobs



## **Demographics**

6 Johnson Street | Auburn, MA 01501

## Na Glickman Kovago & Jacobs



| POPULATION           | 1 MILE    | 2 MILES   | 3 MILES   |
|----------------------|-----------|-----------|-----------|
| Total Population     | 4,154     | 11,452    | 23,659    |
| Average Age          | 43.7      | 44.9      | 43.6      |
| Average Age (Male)   | 42.0      | 43.1      | 41.9      |
| Average Age (Female) | 44.9      | 47.2      | 45.7      |
| HOUSEHOLDS & INCOME  | 1 MILE    | 2 MILES   | 3 MILES   |
| Total Households     | 1,671     | 4,781     | 9,953     |
| # of Persons per HH  | 2.5       | 2.4       | 2.4       |
| Average HH Income    | \$107,089 | \$98,811  | \$92,838  |
| Average House Value  | \$276,835 | \$281,511 | \$279,869 |

<sup>\*</sup> Demographic data der