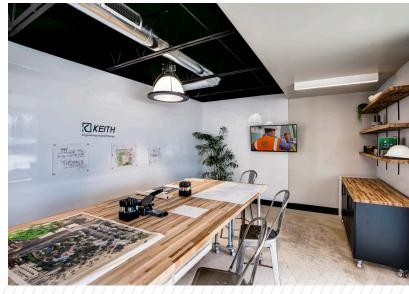

## **PROPERTY FEATURES**

- 2,811 SF building available for office or retail use.
- Newly renovated with hurricane impact glass, exposed ductwork/ ceiling, slab flooring, and state-of-the-art interior finishes.
- High visibility location on Andrews Avenue near SR 84.
- Ease of access to Downtown Fort Lauderdale, Fort Lauderdale/
  Hollywood International Airport, and major interstates I-595 & I-95.
- 4.12/1,000 parking ratio directly accessible from the rear of the building.
- Asking Price: \$2,250,000 Price Reduced to \$2,100,000