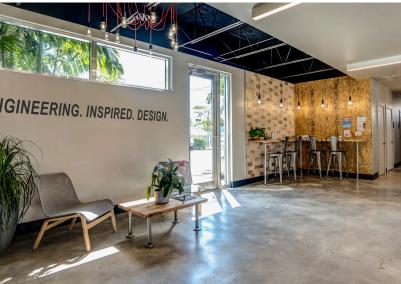

## **PROPERTY FEATURES**

- 2,811 SF building available for office or retail use.
- Newly renovated with hurricane impact glass, exposed ductwork/ ceiling, slab flooring, and state-of-the-art interior finishes.
- High visibility location on Andrews Avenue near SR 84.
- Ease of access to Downtown Fort Lauderdale, Fort Lauderdale/
  Hollywood International Airport, and major interstates I-595 & I-95.
- 4.12/1,000 parking ratio directly accessible from the rear of the building.
- Asking Price: \$2,250,000 Price Reduced to \$2,100,000