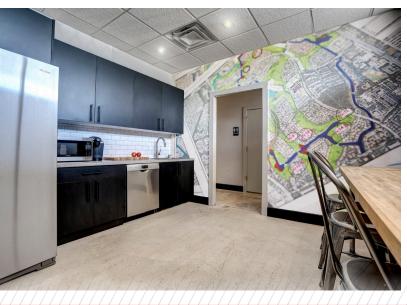

## **PROPERTY FEATURES**

- 2,811 SF building available for office or retail use.
- Newly renovated with hurricane impact glass, exposed ductwork/ ceiling, slab flooring, and state-of-the-art interior finishes.
- High visibility location on Andrews Avenue near SR 84.
- Ease of access to Downtown Fort Lauderdale, Fort Lauderdale/
  Hollywood International Airport, and major interstates I-595 & I-95.
- 4.12/1,000 parking ratio directly accessible from the rear of the building.
- Asking Price: \$2,250,000 Price Reduced to \$2,100,000