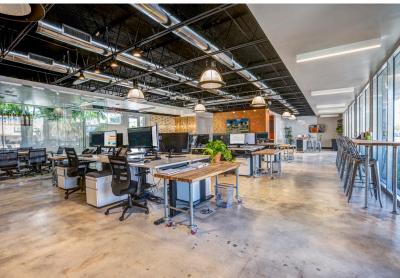

## **PROPERTY FEATURES**

- 2,811 SF building available for office or retail use.
- Newly renovated with hurricane impact glass, exposed ductwork/ ceiling, slab flooring, and state-of-the-art interior finishes.
- High visibility location on Andrews Avenue near SR 84.
- Ease of access to Downtown Fort Lauderdale, Fort Lauderdale/
  Hollywood International Airport, and major interstates I-595 & I-95.
- 4.12/1,000 parking ratio directly accessible from the rear of the building.
- Asking Price: \$2,250,000 Price Reduced to \$2,100,000