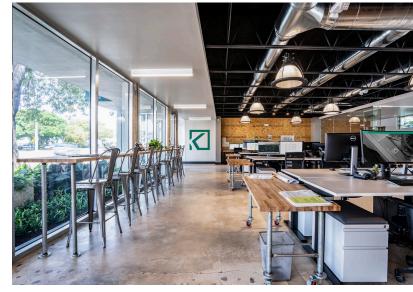

## **PROPERTY FEATURES**

- 2,811 SF building available for office or retail use.
- Newly renovated with hurricane impact glass, exposed ductwork/ ceiling, slab flooring, and state-of-the-art interior finishes.
- High visibility location on Andrews Avenue near SR 84.
- Ease of access to Downtown Fort Lauderdale, Fort Lauderdale/
  Hollywood International Airport, and major interstates I-595 & I-95.
- 4.12/1,000 parking ratio directly accessible from the rear of the building.
- Asking Price: \$2,250,000 Price Reduced to \$2,100,000