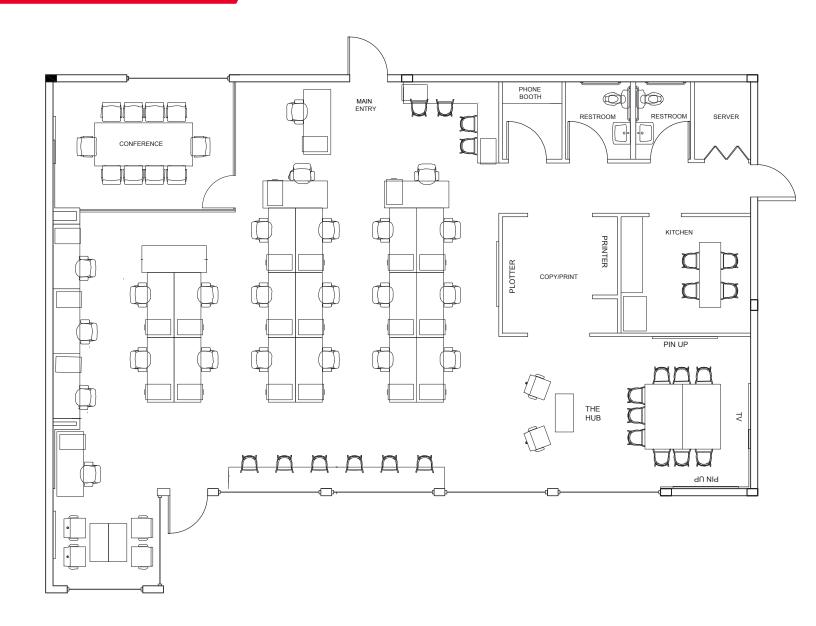

Fort Lauderdale, FL 33316

# **FOR SALE**

2,811 SQUARE FEET OFFICE/RETAIL

# **2312 S ANDREWS AVENUE** Fort Lauderdale, FL 33316

















Fort Lauderdale, FL 33316



## **PROPERTY FEATURES**

- 2,811 SF building available for office or retail use.
- Newly renovated with hurricane impact glass, exposed ductwork/ ceiling, slab flooring, and state-of-the-art interior finishes.
- High visibility location on Andrews Avenue near SR 84.
- Ease of access to Downtown Fort Lauderdale, Fort Lauderdale/
  Hollywood International Airport, and major interstates I-595 & I-95.
- 4.12/1,000 parking ratio directly accessible from the rear of the building.
- Asking Price: \$2,250,000 Price Reduced to \$2,100,000

Fort Lauderdale, FL 33316



### **FLOOR PLAN**



#### For more information, please contact:

A.J. BELT

Managing Director +1 954 377 0511 aj.belt@cushwake.com **JEFF HOLDING** 

Executive Director +1 954 377 0512 jeff.holding@cushwake.com TRENT SLATTERY

Senior Associate +1 954 938 2619 trent.slattery@cushwake.com **CUSHMAN & WAKEFIELD** 

515 E Las Olas Blvd Suite 900 Fort Lauderdale, FL 33301 cushmanwakefield.com

©2024 Cushman & Wakefield. All rights reserved. The information contained in this communication is strictly confidential. This information has been obtained from sources believed to be reliable but has not been verified. NO WARRANTY OR REPRESENTATION, EXPRESS OR IMPLIED, IS MADE AS TO THE CONDITION OF THE PROPERTY (OR PROPERTIES) REFERENCED HEREIN OR AS TO THE ACCURACY OR COMPLETENESS OF THE INFORMATION CONTAINED HEREIN, AN