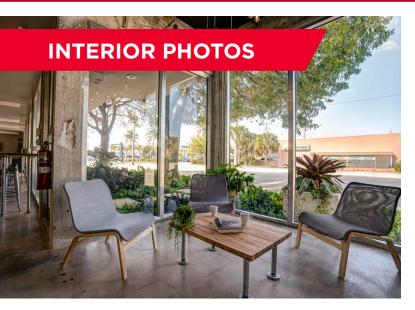

## **PROPERTY FEATURES**

- 2,811 SF building available for office or retail use.
- Newly renovated with hurricane impact glass, exposed ductwork/ ceiling, slab flooring, and state-of-the-art interior finishes.
- High visibility location on Andrews Avenue near SR 84.
- Ease of access to Downtown Fort Lauderdale, Fort Lauderdale/
  Hollywood International Airport, and major interstates I-595 & I-95.
- 4.12/1,000 parking ratio directly accessible from the rear of the building.
- Asking Price: \$2,250,000 Price Reduced to \$2,100,000