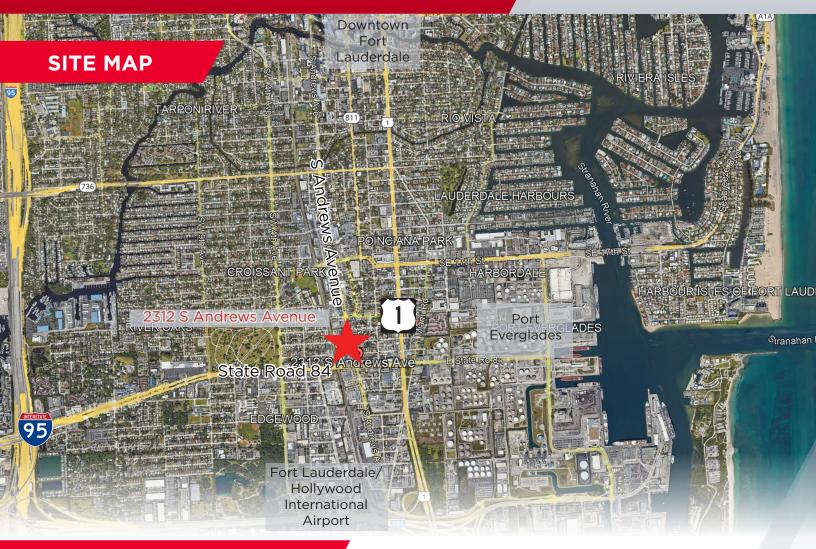

# **2312 S ANDREWS AVENUE** Fort Lauderdale, FL 33316

Fort Lauderdale, FL 33316

## **PROPERTY FEATURES**

- 2,811 SF building available for office or retail use.
- Newly renovated with hurricane impact glass, exposed ductwork/ ceiling, slab flooring, and state-of-the-art interior finishes.
- High visibility location on Andrews Avenue near SR 84.
- Ease of access to Downtown Fort Lauderdale, Fort Lauderdale/
  Hollywood International Airport, and major interstates I-595 & I-95.
- 4.12/1,000 parking ratio directly accessible from the rear of the building.
- Asking Price: \$2,250,000 Price Reduced to \$2,100,000