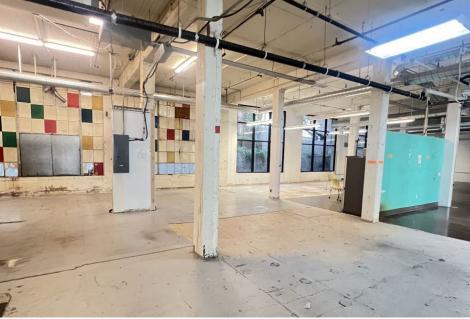

## **■ 1ST FLOOR HIGHLIGHTS**

- 9,500 SF
- Two (2) Restrooms and Kitchenette
- Freight Elevator
- Ample Natural Light
- +14' Clear Height
- One (1) Large Drive-in roll-up door
- One (1) Loading Dock with roll-up door
- 3 Phase/225 AMPS of Power
- M-1 Zoning

# **GALLERY**