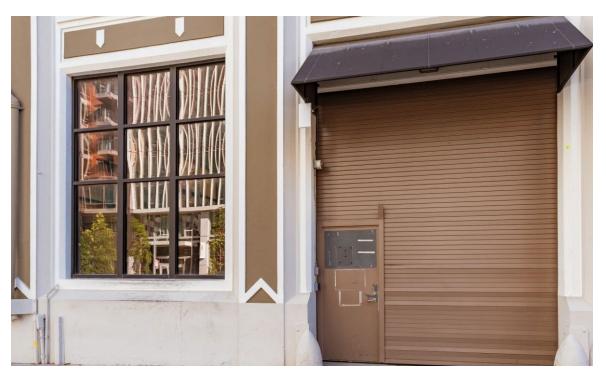

## **■ 1ST FLOOR HIGHLIGHTS**

- 9,500 SF
- Two (2) Restrooms and Kitchenette
- Freight Elevator
- Ample Natural Light
- +14' Clear Height
- One (1) Large Drive-in roll-up door
- One (1) Loading Dock with roll-up door
- 3 Phase/225 AMPS of Power
- M-1 Zoning

# **GALLERY**