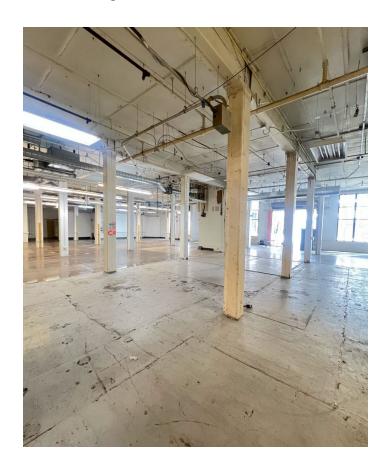

## **■ 1ST FLOOR HIGHLIGHTS**

- 9,500 SF
- Two (2) Restrooms and Kitchenette
- Freight Elevator
- Ample Natural Light
- +14' Clear Height
- One (1) Large Drive-in roll-up door
- One (1) Loading Dock with roll-up door
- 3 Phase/225 AMPS of Power
- M-1 Zoning

# **GALLERY**