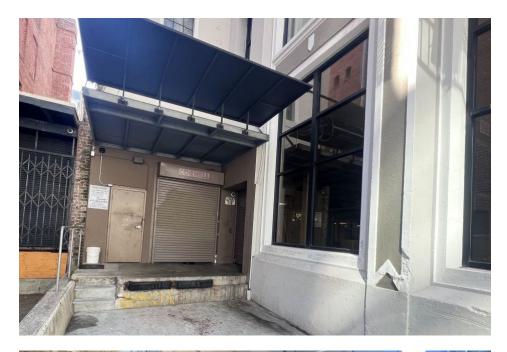

## **■ 1ST FLOOR HIGHLIGHTS**

- 9,500 SF
- Two (2) Restrooms and Kitchenette
- Freight Elevator
- Ample Natural Light
- +14' Clear Height
- One (1) Large Drive-in roll-up door
- One (1) Loading Dock with roll-up door
- 3 Phase/225 AMPS of Power
- M-1 Zoning

# **GALLERY**