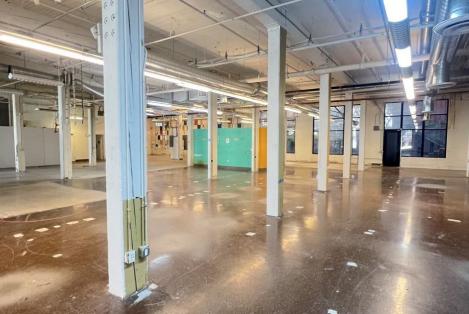

## **■ 1ST FLOOR HIGHLIGHTS**

- 9,500 SF
- Two (2) Restrooms and Kitchenette
- Freight Elevator
- Ample Natural Light
- +14' Clear Height
- One (1) Large Drive-in roll-up door
- One (1) Loading Dock with roll-up door
- 3 Phase/225 AMPS of Power
- M-1 Zoning

# **GALLERY**