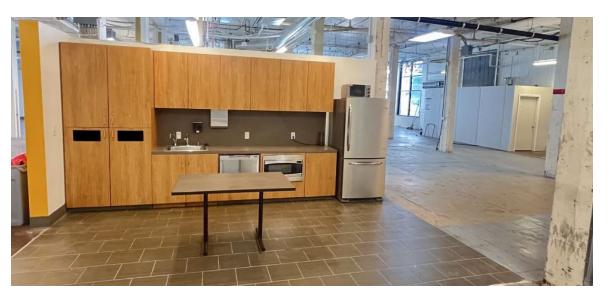

## **■ 1ST FLOOR HIGHLIGHTS**

- 9,500 SF
- Two (2) Restrooms and Kitchenette
- Freight Elevator
- Ample Natural Light
- +14' Clear Height
- One (1) Large Drive-in roll-up door
- One (1) Loading Dock with roll-up door
- 3 Phase/225 AMPS of Power
- M-1 Zoning

# **GALLERY**