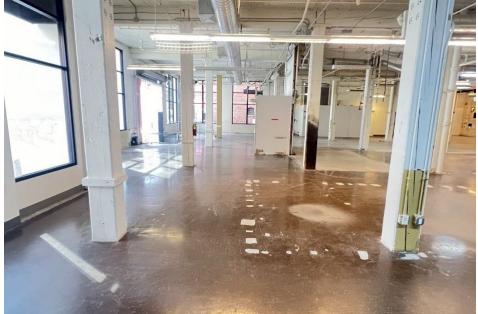

## **■ 1ST FLOOR HIGHLIGHTS**

- 9,500 SF
- Two (2) Restrooms and Kitchenette
- Freight Elevator
- Ample Natural Light
- +14' Clear Height
- One (1) Large Drive-in roll-up door
- One (1) Loading Dock with roll-up door
- 3 Phase/225 AMPS of Power
- M-1 Zoning

# **GALLERY**