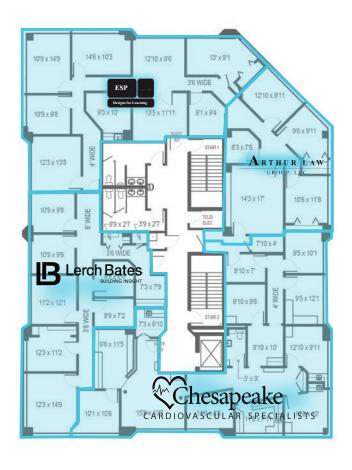

, with easy access to TWO nearby Rte. 50 interchanges
- » One block from nearby Annapolis Towne Centre at Parole & other many other lunchtime/dinner and Retail amenities
- » Competitively Priced Medical Office: \$26.50/psf \$28.50/psf, MG
- » Available Spaces
  - First Floor: Professional Office with Direct Entrance from parking lot + Building signage, 4,999 SF +/-
  - Currently being used as a Medspa (Please do not disturb Tenant), 2,100 SF
     +/-
  - **Second Floor:** Professional Office, 1,090 SF +/- to 1,252 SF +/-
  - Fourth Floor: Currently being used as a surgery center (Please do not disturb Tenant), 7.347 SF +/-
- » Zoned TC (Town Center)
- » Free Covered + Surface parking









# BULIDING SIGNAGE AVAILBALE

### **FIRST FLOOR**



#### **SECOND FLOOR**





#### THIRD FLOOR



# **FOURTH FLOOR**

**AVAILABLE (CONFIDENTIAL)** 



BUILDING SIGNAGE AVAILABLE





One Annapolis Street | Suite 101 | Annapolis, MD 21401 | www.RossoCRE.com

While we have no reason to doubt the accuracy of any of the information supplied, we cannot, and do not, guarantee its accuracy. All information should be independently verified prior to a purchase or lease of the property. We are not responsible for errors, omissions, misuse, or misinterpretation conformation contained herein and make no warranty of any kind, express or implied, with respect to the property or any other matters.