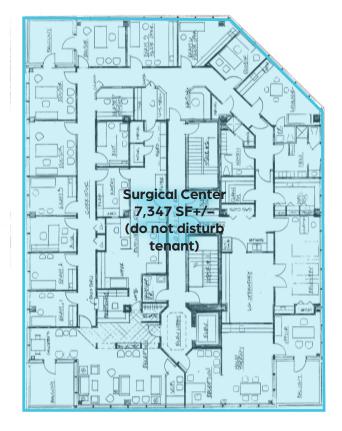

# **FOURTH FLOOR**

**AVAILABLE (CONFIDENTIAL)** 

BUILDING SIGNAGE AVAILABLE

One Annapolis Street | Suite 101 | Annapolis, MD 21401 | www.RossoCRE.com

While we have no reason to doubt the accuracy of any of the information supplied, we cannot, and do not, guarantee its accuracy. All information should be independently verified prior to a purchase or lease of the property. We are not responsible for errors, omissions, misuse, or misinterpretation conformation contained herein and make no warranty of any kind, express or implied, with respect to the property or any other matters.

### FOR LEASE

- » Upscale Professional Office & Medical Space
- » Convenient Location, with easy access to TWO nearby Rte. 50 interchanges
- » One block from nearby Annapolis Towne Centre at Parole & other many other lunchtime/dinner and Retail amenities
- » Competitively Priced Medical Office: \$26.50/psf \$28.50/psf, MG
- » Available Spaces
  - First Floor: Professional Office with Direct Entrance from parking lot + Building signage, 4,999 SF +/-
  - Currently being used as a Medspa (Please do not disturb Tenant), 2,100 SF
     +/-
  - **Second Floor:** Professional Office, 1,090 SF +/- to 1,252 SF +/-
  - Fourth Floor: Currently being used as a surgery center (Please do not disturb Tenant), 7.347 SF +/-
- » Zoned TC (Town Center)
- » Free Covered + Surface parking