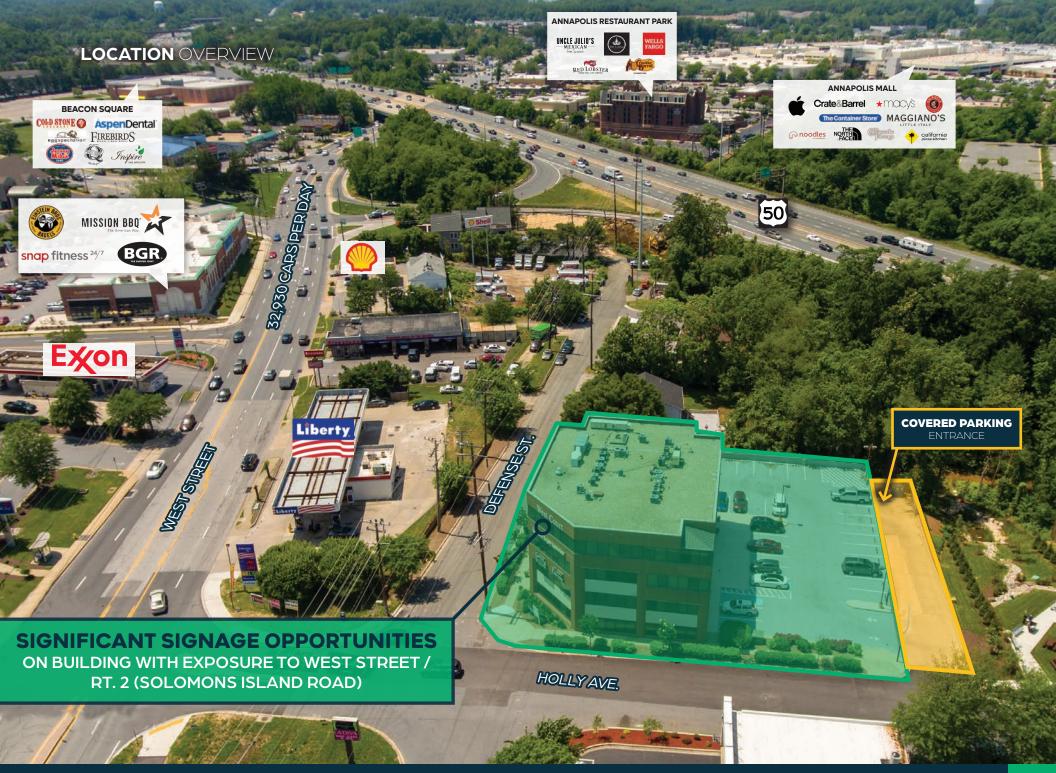

### FOR LEASE

- » Upscale Professional Office & Medical Space
- » Convenient Location, with easy access to TWO nearby Rte. 50 interchanges
- » One block from nearby Annapolis Towne Centre at Parole & other many other lunchtime/dinner and Retail amenities
- » Competitively Priced Medical Office: \$26.50/psf \$28.50/psf, MG
- » Available Spaces
  - First Floor: Professional Office with Direct Entrance from parking lot + Building signage, 4,999 SF +/-
  - Currently being used as a Medspa (Please do not disturb Tenant), 2,100 SF
     +/-
  - **Second Floor:** Professional Office, 1,090 SF +/- to 1,252 SF +/-
  - Fourth Floor: Currently being used as a surgery center (Please do not disturb Tenant), 7.347 SF +/-
- » Zoned TC (Town Center)
- » Free Covered + Surface parking

# BULIDING SIGNAGE AVAILBALE