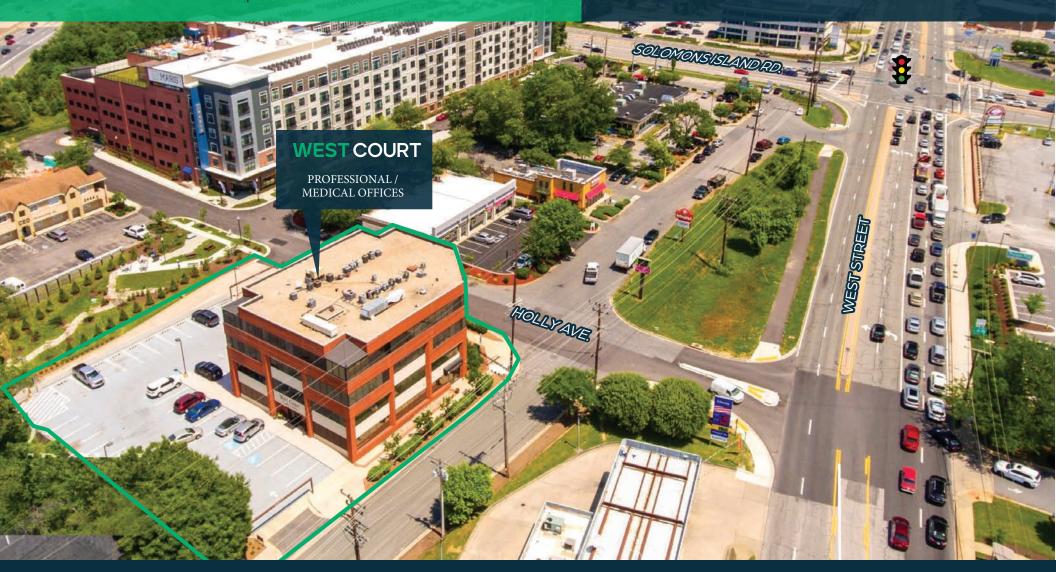

2448 HOLLY AVENUE ANNAPOLIS, MD

Long Standing, Highly Visible
Office-Medical Available
FOR LEASE

### FOR LEASE

- » Upscale Professional Office & Medical Space
- » Convenient Location, with easy access to TWO nearby Rte. 50 interchanges
- » One block from nearby Annapolis Towne Centre at Parole & other many other lunchtime/dinner and Retail amenities
- » Competitively Priced Medical Office: \$26.50/psf \$28.50/psf, MG
- » Available Spaces
  - First Floor: Professional Office with Direct Entrance from parking lot + Building signage, 4,999 SF +/-
  - Currently being used as a Medspa (Please do not disturb Tenant), 2,100 SF
     +/-
  - **Second Floor:** Professional Office, 1,090 SF +/- to 1,252 SF +/-
  - Fourth Floor: Currently being used as a surgery center (Please do not disturb Tenant), 7.347 SF +/-
- » Zoned TC (Town Center)
- » Free Covered + Surface parking