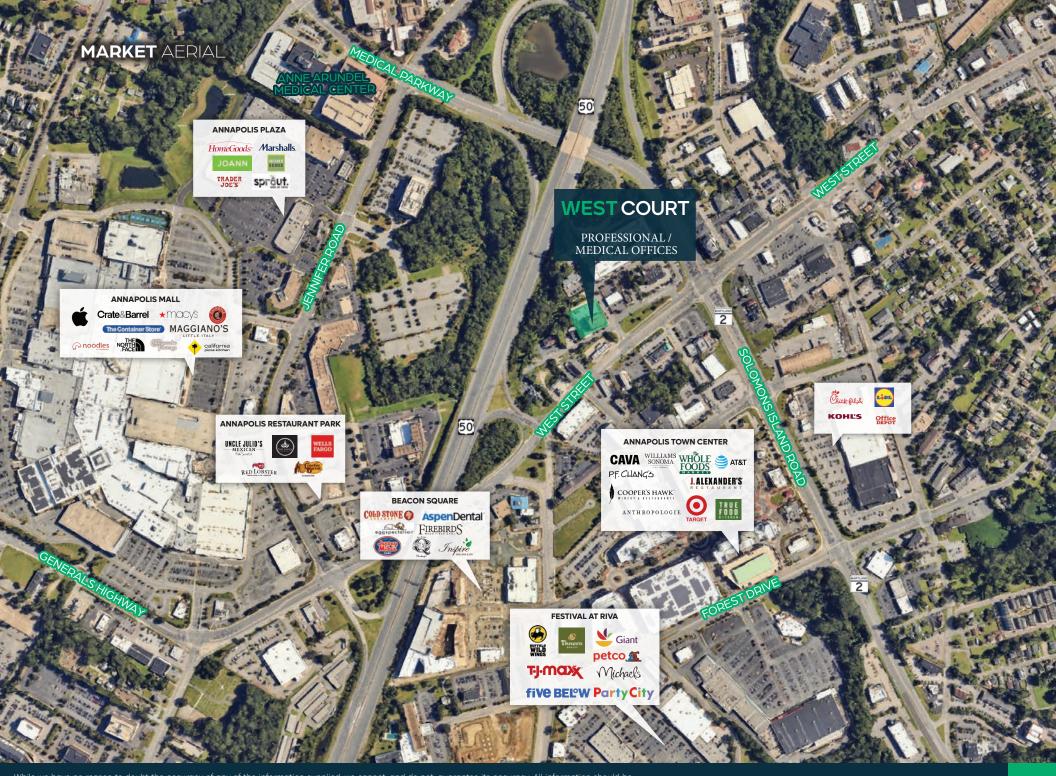

### FOR LEASE

- » Upscale Professional Office & Medical Space
- » Convenient Location, with easy access to TWO nearby Rte. 50 interchanges
- » One block from nearby Annapolis Towne Centre at Parole & other many other lunchtime/dinner and Retail amenities
- » Competitively Priced Medical Office: \$26.50/psf \$28.50/psf, MG
- » Available Spaces
  - First Floor: Professional Office with Direct Entrance from parking lot + Building signage, 4,999 SF +/-
  - Currently being used as a Medspa (Please do not disturb Tenant), 2,100 SF
     +/-
  - **Second Floor:** Professional Office, 1,090 SF +/- to 1,252 SF +/-
  - Fourth Floor: Currently being used as a surgery center (Please do not disturb Tenant), 7.347 SF +/-
- » Zoned TC (Town Center)
- » Free Covered + Surface parking