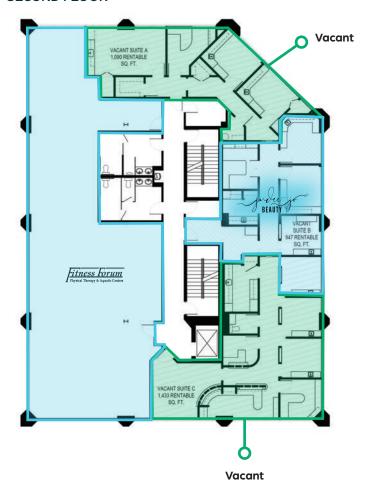

#### **SECOND FLOOR**

### FOR LEASE

- » Upscale Professional Office & Medical Space
- » Convenient Location, with easy access to TWO nearby Rte. 50 interchanges
- » One block from nearby Annapolis Towne Centre at Parole & other many other lunchtime/dinner and Retail amenities
- » Competitively Priced Medical Office: \$26.50/psf \$28.50/psf, MG
- » Available Spaces
  - First Floor: Professional Office with Direct Entrance from parking lot + Building signage, 4,999 SF +/-
  - Currently being used as a Medspa (Please do not disturb Tenant), 2,100 SF
     +/-
  - **Second Floor:** Professional Office, 1,090 SF +/- to 1,252 SF +/-
  - Fourth Floor: Currently being used as a surgery center (Please do not disturb Tenant), 7.347 SF +/-
- » Zoned TC (Town Center)
- » Free Covered + Surface parking