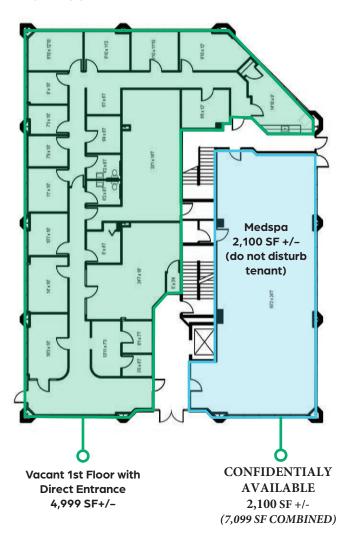

### **FIRST FLOOR**

### FOR LEASE

- » Upscale Professional Office & Medical Space
- » Convenient Location, with easy access to TWO nearby Rte. 50 interchanges
- » One block from nearby Annapolis Towne Centre at Parole & other many other lunchtime/dinner and Retail amenities
- » Competitively Priced Medical Office: \$26.50/psf \$28.50/psf, MG
- » Available Spaces
  - First Floor: Professional Office with Direct Entrance from parking lot + Building signage, 4,999 SF +/-
  - Currently being used as a Medspa (Please do not disturb Tenant), 2,100 SF
     +/-
  - **Second Floor:** Professional Office, 1,090 SF +/- to 1,252 SF +/-
  - Fourth Floor: Currently being used as a surgery center (Please do not disturb Tenant), 7.347 SF +/-
- » Zoned TC (Town Center)
- » Free Covered + Surface parking