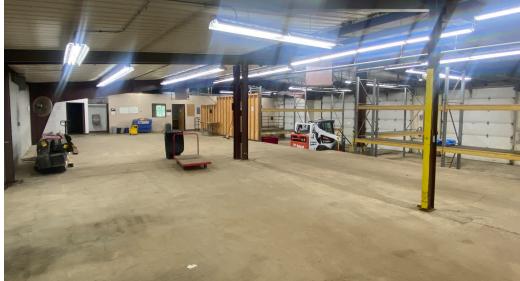

### **PROPERTY HIGHLIGHTS**

- Close proximity to I-94
- 12' tall x 10' wide Overhead doors
- Loading dock
- Heated Warehouse
- New parking lot
- 2 Offices, restroom, break room/conference room (all fully conditioned)