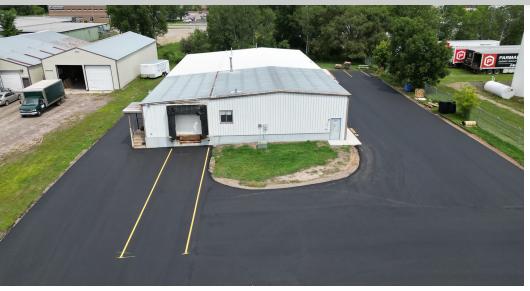

### **PROPERTY HIGHLIGHTS**

- Close proximity to I-94
- 12' tall x 10' wide Overhead doors
- Loading dock
- Heated Warehouse
- New parking lot
- 2 Offices, restroom, break room/conference room (all fully conditioned)