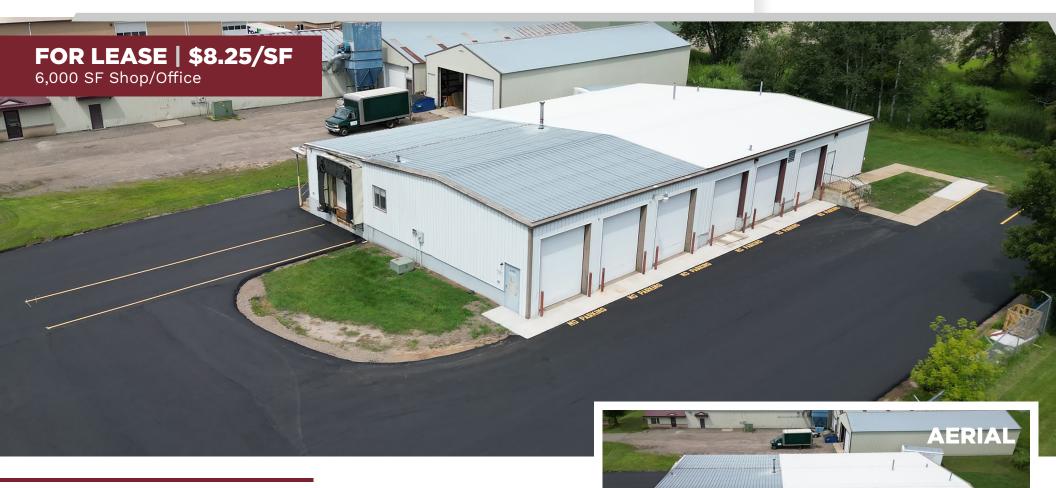

# FOR SALE | \$8.25/SF | 6,000 SF 3325 Southway Dr | Saint Cloud, MN 56301

**CONTACT** 320.257.5400 **RICEPROPERTIES.COM** 

### **PROPERTY HIGHLIGHTS**

- Close proximity to I-94
- 12' tall x 10' wide Overhead doors
- Loading dock
- Heated Warehouse
- New parking lot
- 2 Offices, restroom, break room/conference room (all fully conditioned)