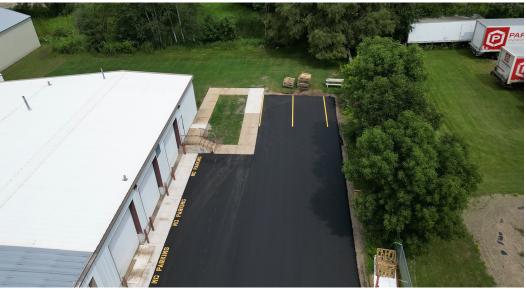

### **PROPERTY HIGHLIGHTS**

- Close proximity to I-94
- 12' tall x 10' wide Overhead doors
- Loading dock
- Heated Warehouse
- New parking lot
- 2 Offices, restroom, break room/conference room (all fully conditioned)