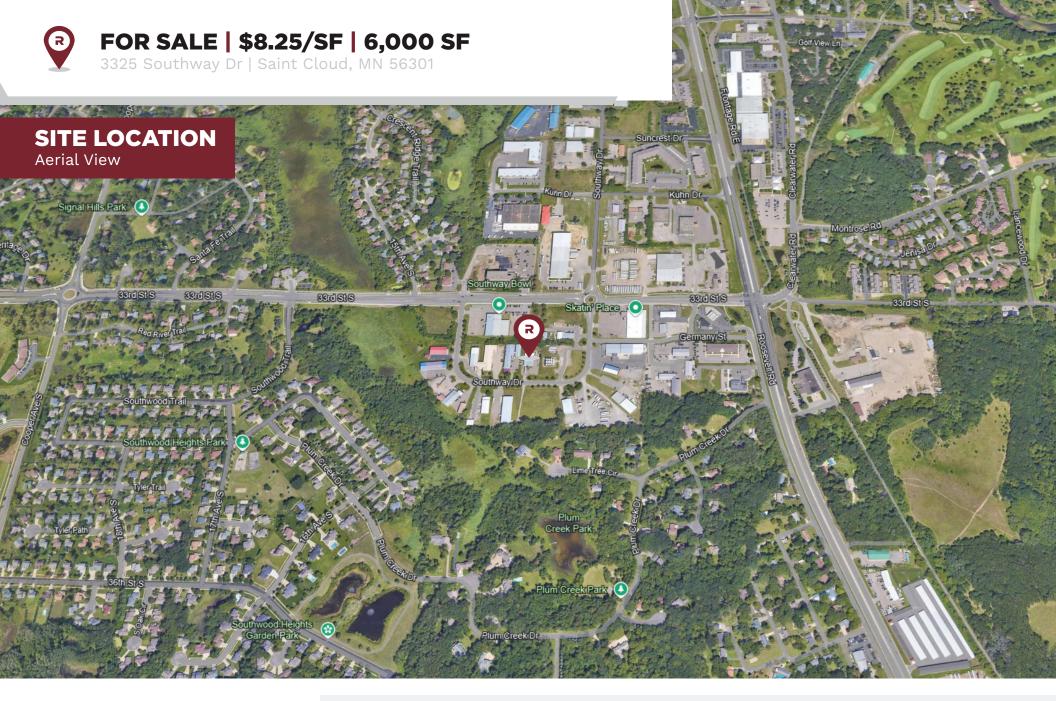

# FOR SALE | \$8.25/SF | 6,000 SF 3325 Southway Dr | Saint Cloud, MN 56301

**CONTACT** 320.257.5400 **RICEPROPERTIES.COM** 