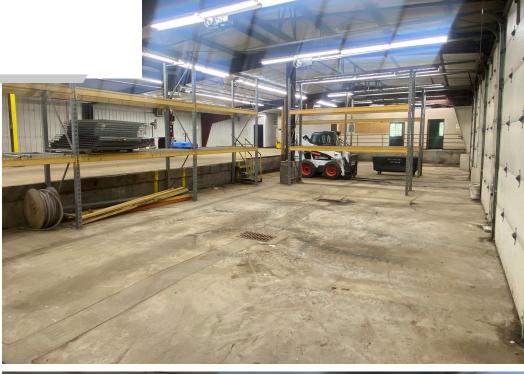

### **PROPERTY HIGHLIGHTS**

- Close proximity to I-94
- 12' tall x 10' wide Overhead doors
- Loading dock
- Heated Warehouse
- New parking lot
- 2 Offices, restroom, break room/conference room (all fully conditioned)