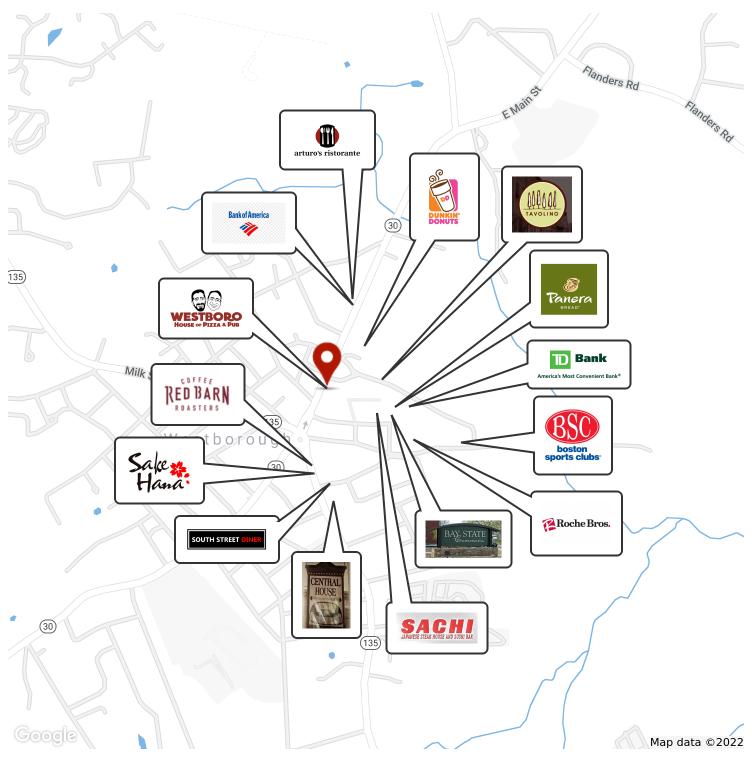

rofessional office users. There are many retail amenities in close proximity to the building along with ample on-site parking.

#### TODD ALEXANDER

#### **BRIAN JOHNSON**



Vice President johnson@kelleher-sadowsky.com 0:508.635.6783 C: 774 272 1112



120 Front Street, Suite 210 | Worcester, MA 01608 | 508.755.0707 | kelleher-sadowsky.com

## **ADDITIONAL PHOTOS**













### **Executive Vice President** alexander@kelleher-sadowsky.com

exander@kellener-sadowsky.com O: 508.841.6201 C: 508.981.7014

#### **BRIAN JOHNSON**

Vice President

johnson@kelleher-sadowsky.com O: 508.635.6783 C: 774.272.1112



voted best commercial real a state Brokerage - Norcester Business Journal 120 Front Street, Suite 210 | Worcester, MA 01608 | 508.755.0707 | kelleher-sadowsky.com

## LOCAL AMENITIES





#### **TODD ALEXANDER**

#### **Executive Vice President**

alexander@kelleher-sadowsky.com O: 508.841.6201 C: 508.981.7014

#### **BRIAN JOHNSON**

#### Vice President

johnson@kelleher-sadowsky.com O: 508.635.6783 C: 774.272.1112

120 Front Street, Suite 210 | Worcester, MA 01608 | 508.755.0707 | kelleher-sadowsky.com