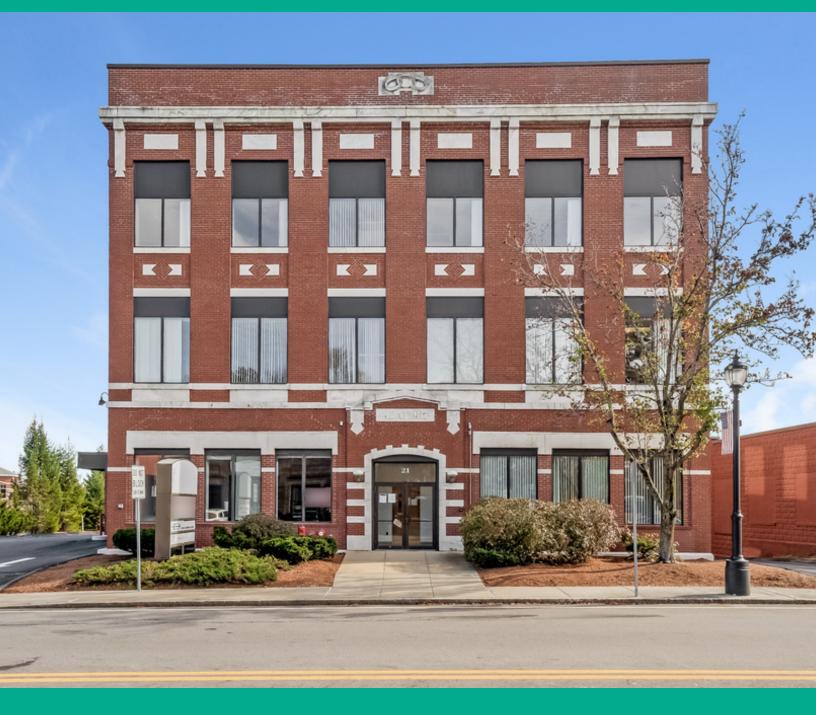

## 21 EAST MAIN STREET

WESTBOROUGH, MA 01581

#### **PROPERTY OVERVIEW**

Kelleher & Sadowsky is pleased to present office space available at 21 East Main Street. This property has great visibility, is conveniently located on East Main Street at the entrance to Bay State Commons, and is in close proximity to Route 9 and I-495. The ±3,163 SF space is well suited for several uses including accountants, lawyers, and other professional office users. There are many retail amenities in close proximity to the building along with ample on-site parking.