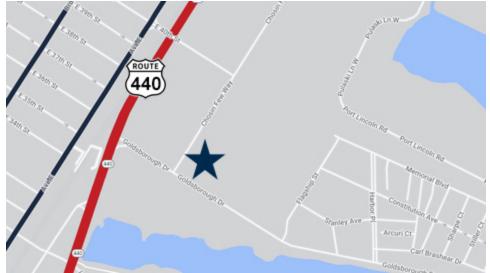

### LOCATION DESCRIPTION

Approx. 1.5 Miles to I-78 Approx. 5.3 Miles to I-95 and I-287 Approx. 8.5 Miles to Goethals Bridge and Newark Liberty International Airport Approx. 7.7 Miles to Holland Tunnel Approx. 15.2 Miles to Lincoln Tunnel