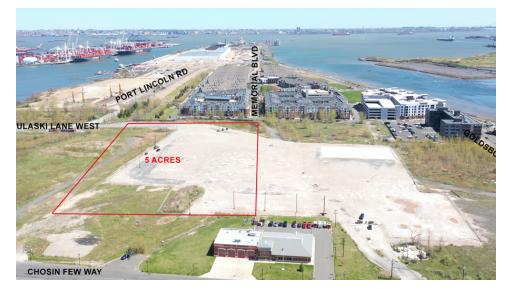

# **±5-ACRE INDUSTRIAL LOT**

Pulaski Street, Bayonne, NJ 07002

## **PROPERTY HIGHLIGHTS**

- ±5 Acres for Industrial Outdoor Storage
- Compacted Milled Site
- Fenced and Lit Site

| DEMOGRAPHICS      | 1 MILE   | 2 MILES  | 3 MILES  |
|-------------------|----------|----------|----------|
| Total Households  | 9,154    | 35,045   | 72,239   |
| Total Population  | 22,741   | 87,308   | 178,493  |
| Average HH Income | \$92,472 | \$80,331 | \$76,674 |
|                   |          |          |          |