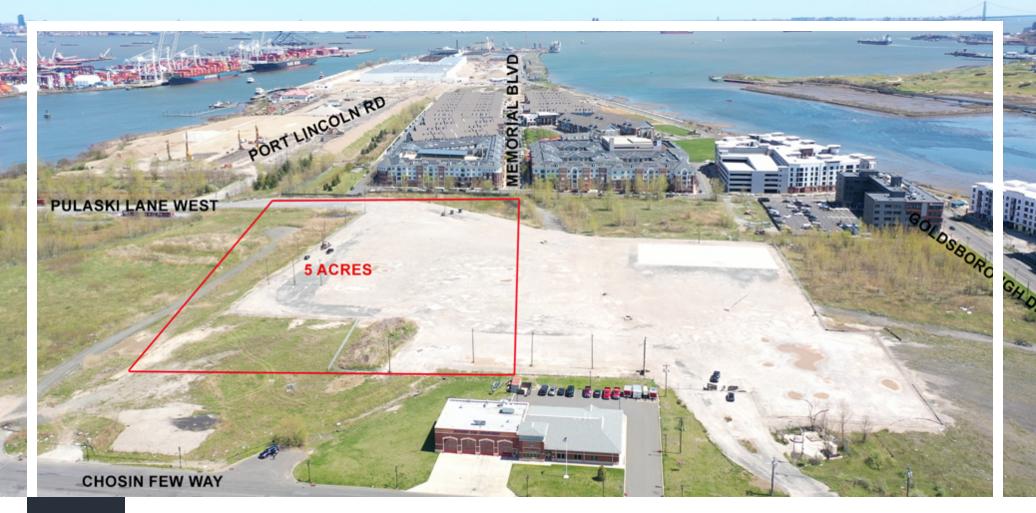

# **±5-ACRE INDUSTRIAL LOT**

Pulaski Street, Bayonne, NJ 07002

## **PROPERTY HIGHLIGHTS**

- ±5 Acres for Industrial Outdoor Storage
- Compacted Milled Site
- Fenced and Lit Site

| DEMOGRAPHICS      | 1 MILE   | 2 MILES  | 3 MILES  |
|-------------------|----------|----------|----------|
| Total Households  | 9,154    | 35,045   | 72,239   |
| Total Population  | 22,741   | 87,308   | 178,493  |
| Average HH Income | \$92,472 | \$80,331 | \$76,674 |
|                   |          |          |          |