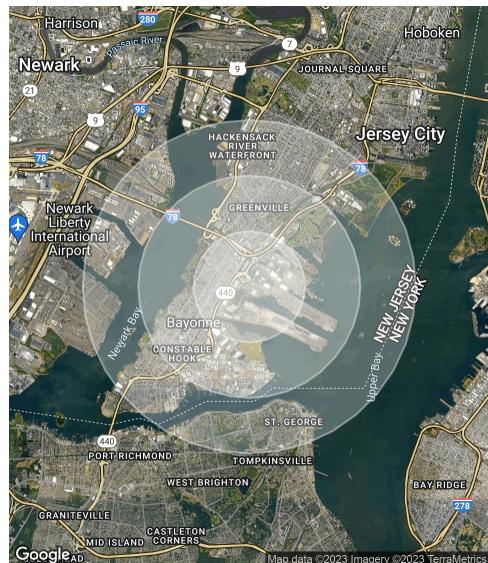

### LOCATION DESCRIPTION

Approx. 1.5 Miles to I-78 Approx. 5.3 Miles to I-95 and I-287 Approx. 8.5 Miles to Goethals Bridge and Newark Liberty International Airport Approx. 7.7 Miles to Holland Tunnel Approx. 15.2 Miles to Lincoln Tunnel