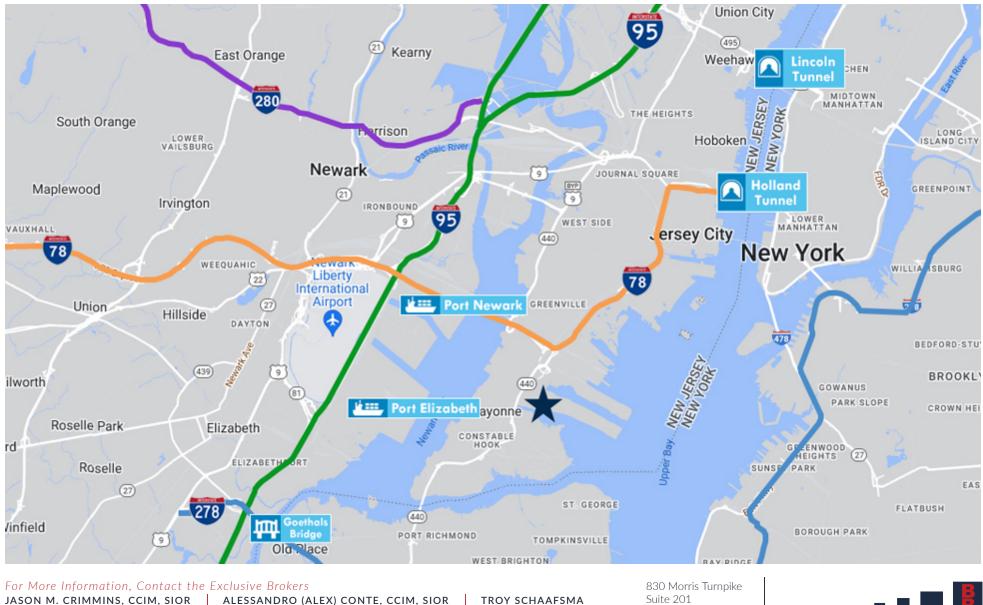

### LOCATION DESCRIPTION

Approx. 1.5 Miles to I-78 Approx. 5.3 Miles to I-95 and I-287 Approx. 8.5 Miles to Goethals Bridge and Newark Liberty International Airport Approx. 7.7 Miles to Holland Tunnel Approx. 15.2 Miles to Lincoln Tunnel