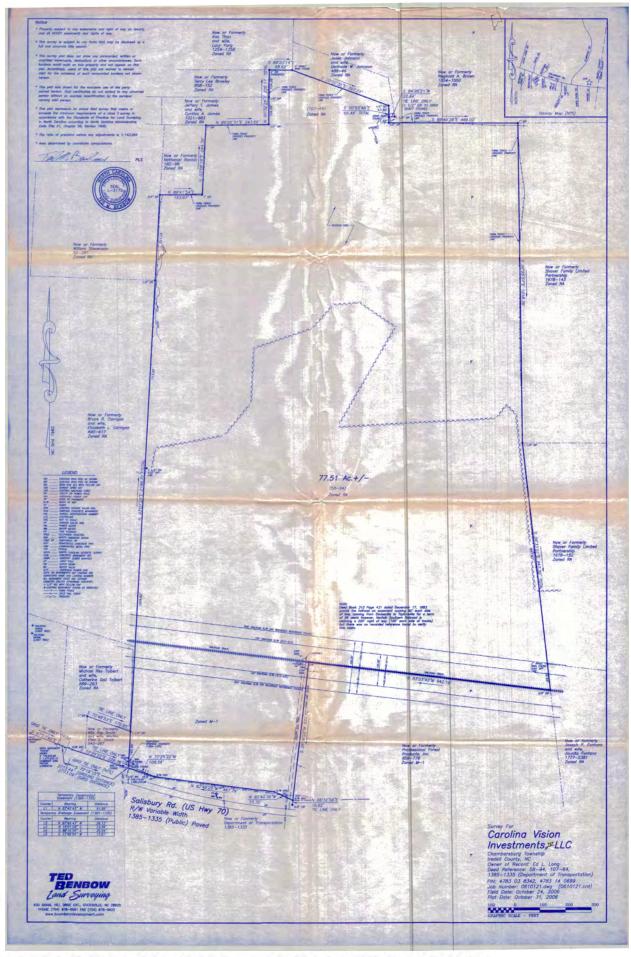

## Site Highlights

- 77 +/- Acre Property Parcel: 4783-13-1418.000
- Zoned both Residential & Light Manufacturing
- 650+ FT of Hwy 70 Road Frontage
- On the corner of Hwy 70 & Salisbury Hwy
- Close proximity to I-77 & I-40
- There is currently an agricultural lease on the property until end of May, 2025