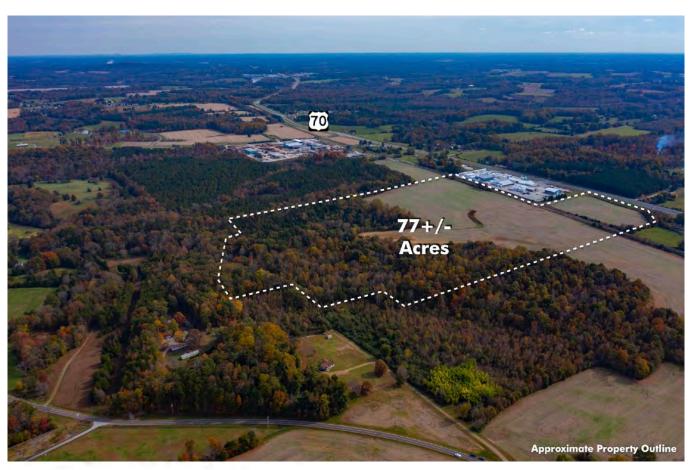

## Site Highlights

- 77 +/- Acre Property Parcel: 4783-13-1418.000
- Zoned both Residential & Light Manufacturing
- 650+ FT of Hwy 70 Road Frontage
- On the corner of Hwy 70 & Salisbury Hwy
- Close proximity to I-77 & I-40
- There is currently an agricultural lease on the property until end of May, 2025