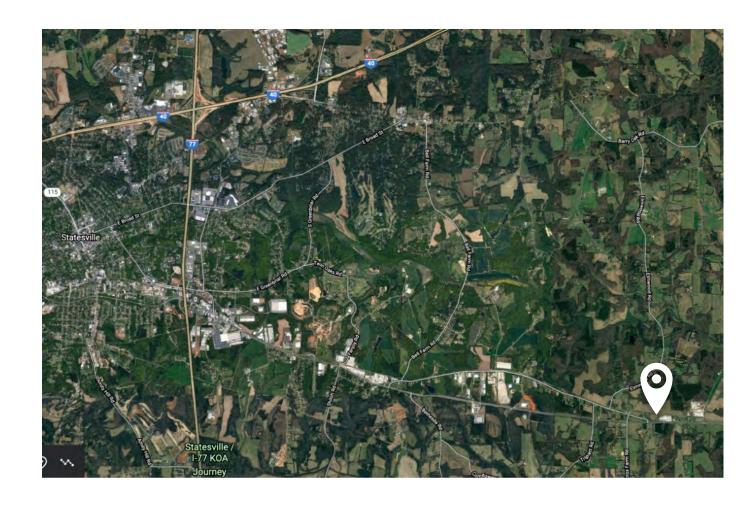

statesville, NC 28677 77 +/- Acres - Highway 70

For More Information Visit:

www.77Statesville.com

\$1,627,710 FOR SALE

COMPASS COMMERCIAL

## Site Highlights

- 77 +/- Acre Property Parcel: 4783-13-1418.000
- Zoned both Residential & Light Manufacturing
- 650+ FT of Hwy 70 Road Frontage
- On the corner of Hwy 70 & Salisbury Hwy
- Close proximity to I-77 & I-40
- There is currently an agricultural lease on the property until end of May, 2025