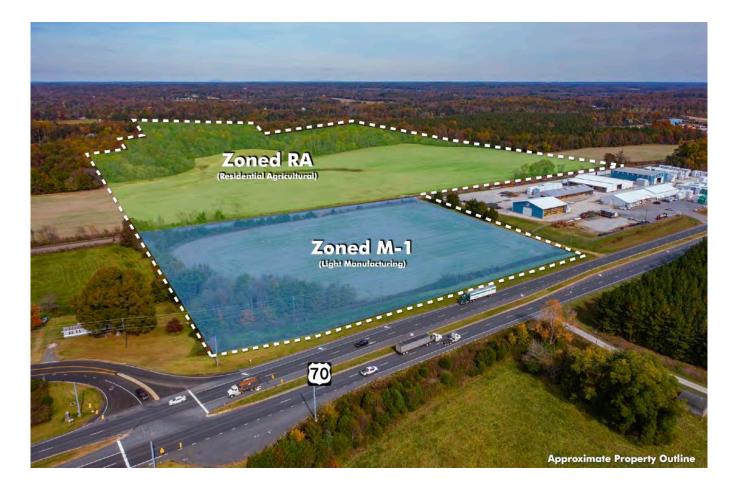

## Site Highlights

- 77 +/- Acre Property Parcel: 4783-13-1418.000
- Zoned both Residential & Light Manufacturing
- 650+ FT of Hwy 70 Road Frontage
- On the corner of Hwy 70 & Salisbury Hwy
- Close proximity to I-77 & I-40
- There is currently an agricultural lease on the property until end of May, 2025