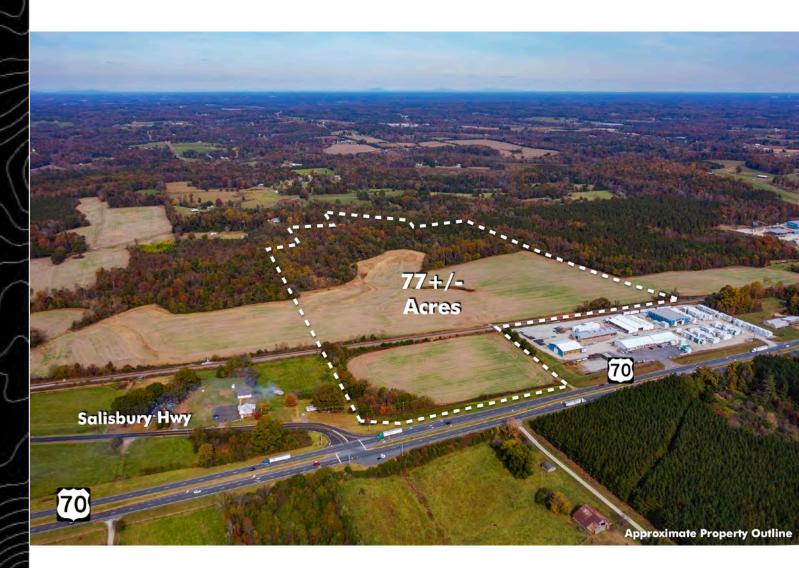

statesville, NC 28677 77 +/- Acres - Highway 70

For More Information Visit:

www.77Statesville.com

\$1,627,710 FOR SALE

COMPASS COMMERCIAL

## Site Highlights

- 77 +/- Acre Property Parcel: 4783-13-1418.000
- Zoned both Residential & Light Manufacturing
- 650+ FT of Hwy 70 Road Frontage
- On the corner of Hwy 70 & Salisbury Hwy
- Close proximity to I-77 & I-40
- There is currently an agricultural lease on the property until end of May, 2025