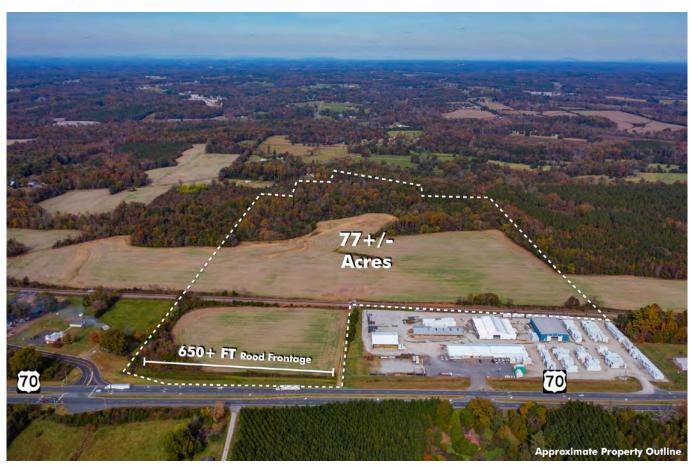

## Site Highlights

- 77 +/- Acre Property Parcel: 4783-13-1418.000
- Zoned both Residential & Light Manufacturing
- 650+ FT of Hwy 70 Road Frontage
- On the corner of Hwy 70 & Salisbury Hwy
- Close proximity to I-77 & I-40
- There is currently an agricultural lease on the property until end of May, 2025