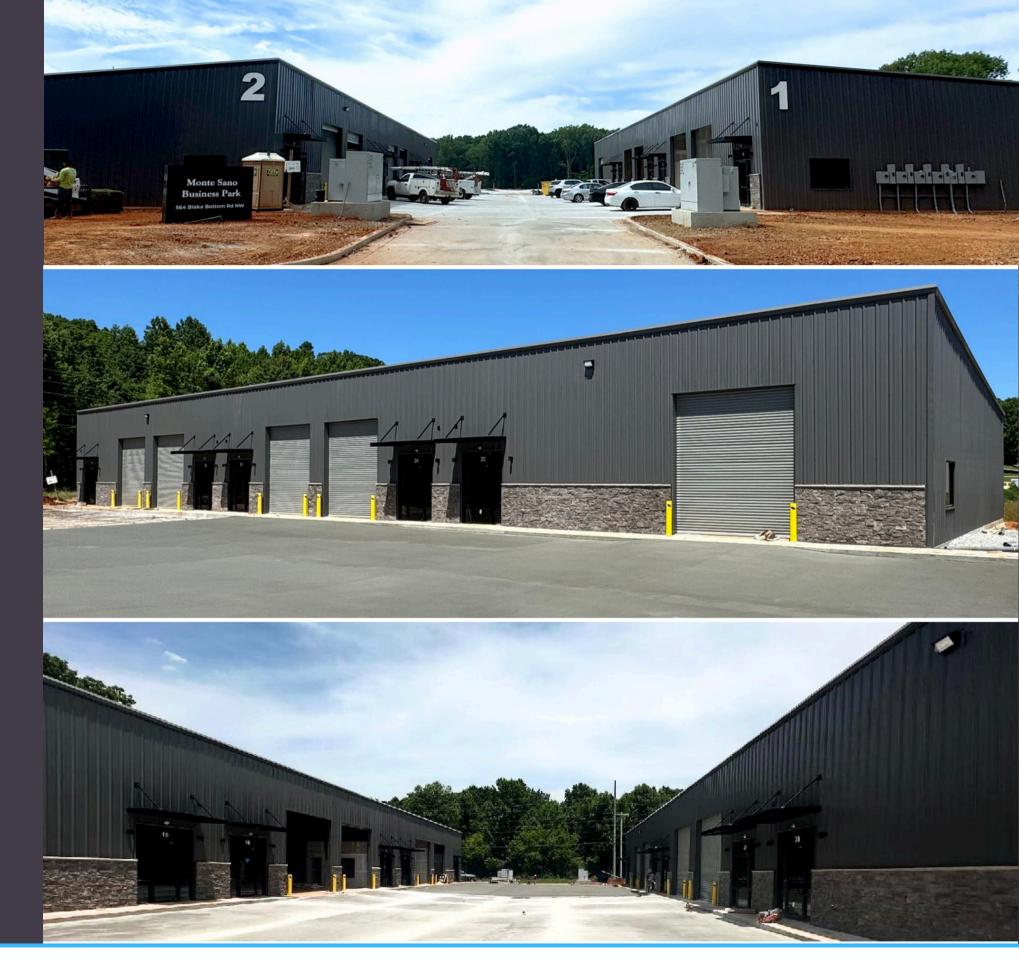

## MONTE SANO BUSINESS PARK

### NEW INDUSTRIAL DEVELOPMENT

0

NNN LEASE STRUCTURE

564 Blake Bottom Road NW Huntsville, AL 35806

**MONTHLY RENT:** 1,755 SF - \$ 1,894

5,265 SF - \$4,890

- 5 Buildings totaling 55,000 SF, each building offering 11,000 SF
- Unit sizes: 1755 SF, 2225 SF, 3510 SF and 5265 SF
- 16'-21' celling heights
- 14' Bay doors
- Climate controlled office space
- Excellent location
- Available July 15th, 2024

#### **BUILDING 1**

| SUITE 15        | SUITE 1X            | SUITE 11           |
|-----------------|---------------------|--------------------|
| 3510 SF  LEASED | 5,265 SF  AVAILABLE | 2,225 SF<br>LEASED |
|                 |                     |                    |

### BUILDING 2

| SUITE 25 | SUITE 24  | SUITE 23  | SUITE 22    | SUITE 21 |
|----------|-----------|-----------|-------------|----------|
| 3510 SF  | 1755 SF   | 1755 SF   | 1755 SF     | 2,225 SF |
| LEASED   | AVAILABLE | AVAILABLE | PRE- LEASED | LEASED   |