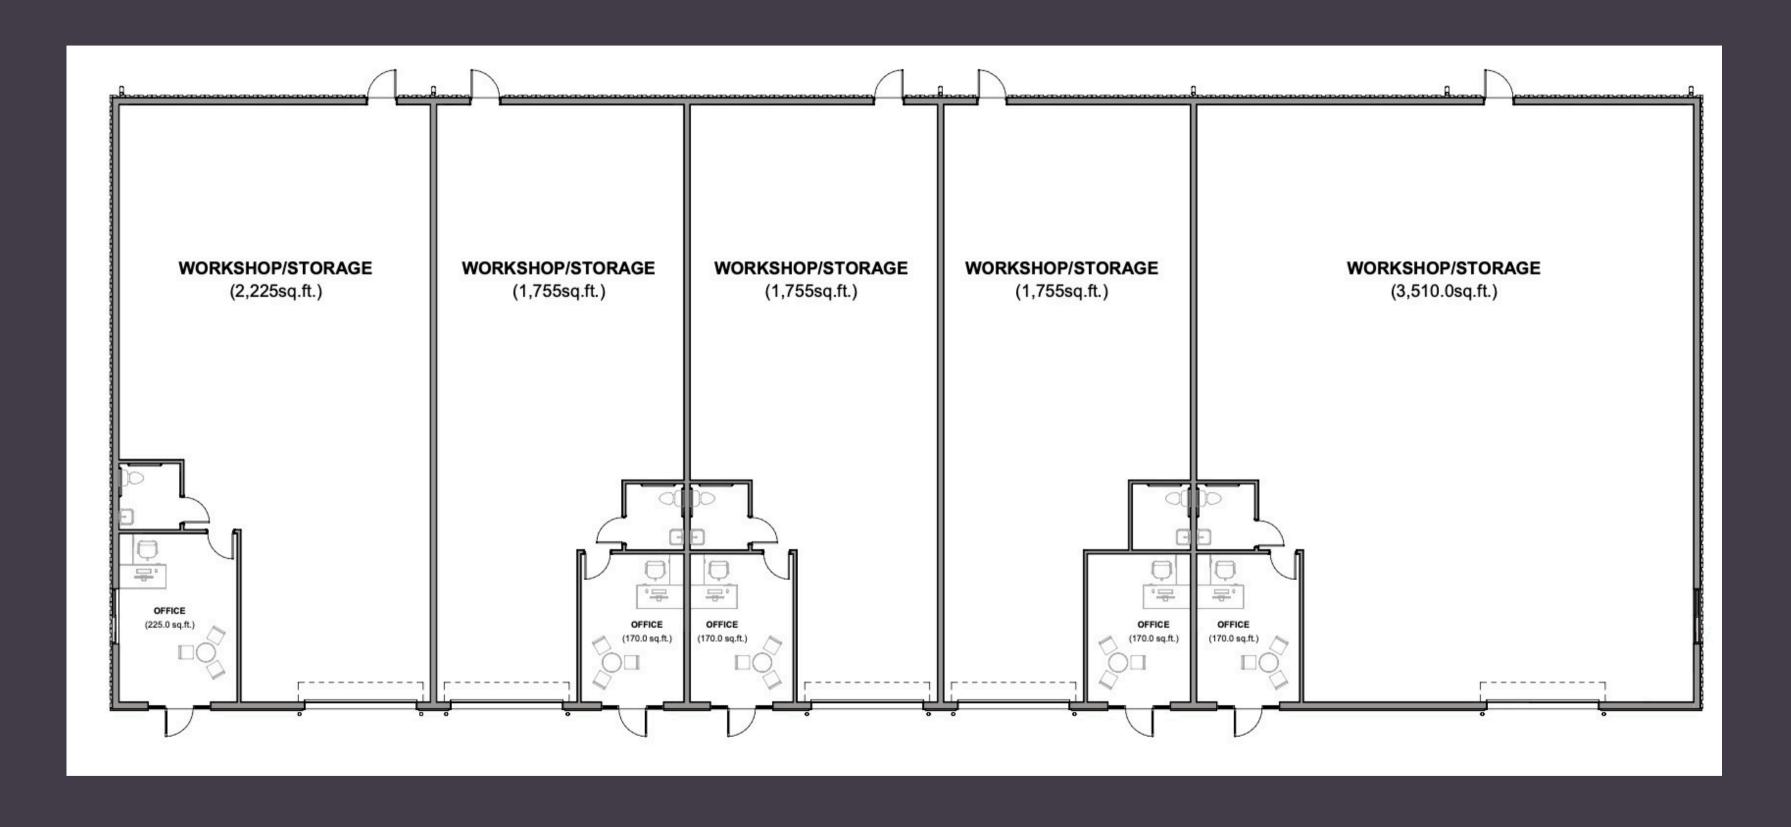

0 SF and 5265 SF
- 16'-21' celling heights
- 14' Bay doors
- Climate controlled office space
- Excellent location
- Available July 15th, 2024

(256).701.4969



# **AVAILIBILITY**

#### **BUILDING 1**

| SUITE 15        | SUITE 1X            | SUITE 11           |
|-----------------|---------------------|--------------------|
| 3510 SF  LEASED | 5,265 SF  AVAILABLE | 2,225 SF<br>LEASED |
|                 |                     |                    |

### BUILDING 2

| SUITE 25 | SUITE 24  | SUITE 23  | SUITE 22    | SUITE 21 |
|----------|-----------|-----------|-------------|----------|
| 3510 SF  | 1755 SF   | 1755 SF   | 1755 SF     | 2,225 SF |
| LEASED   | AVAILABLE | AVAILABLE | PRE- LEASED | LEASED   |



(256).701.4969



# BUILDING LAYOUT - POSSIBILITY TO ADD ADDITIONAL BUILDOUT



(256).701.4969