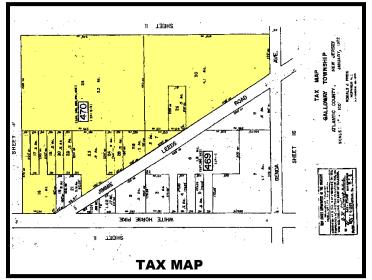

Route 30 (White Horse Pike) & Jimmie Leeds Rd., Pomona (Galloway Township), Atlantic County, NJ 08240

Will divide and/or Build-to-Suit Block 470, Various Lots, Vacant Land, 13.25 <u>+</u> acres Zoning: HC-2 — Highway Commercial 1,300+ ft. Road Frontage, Utilities Available