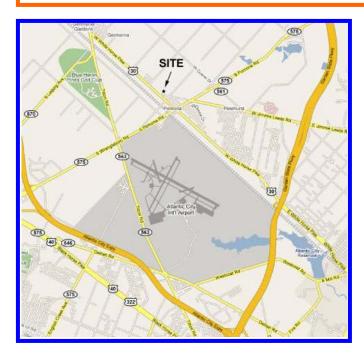

Route 30 (White Horse Pike) & Jimmie Leeds Rd., Pomona (Galloway Township), Atlantic County, NJ 08240

Will divide and/or Build-to-Suit Block 470, Various Lots, Vacant Land, 13.25 <u>+</u> acres Zoning: HC-2 — Highway Commercial 1,300+ ft. Road Frontage, Utilities Available

Gas, Electric, Water, Sanitary Sewer

Minutes to Atlantic City International Airport ; FAA Technical Center; Atlantic City Medical Center - Mainland Division; Richard Stockton College of New Jersey

*Easy Access to Atlantic City Expressway & Garden State Parkway* 