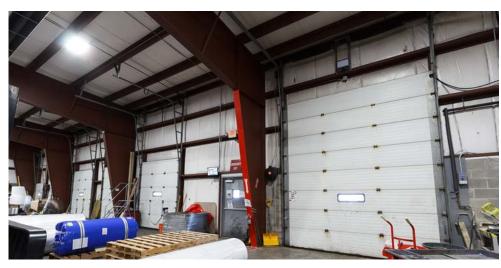

# Lackawanna, New York 14218

39,000 SF clear span industrial building on a 3.18 AC corner lot with excellent visibility from Route 5 in Lakeside Commerce Park. The property, built in 2000, features 19' clear at the center and 15' clear at the eaves, four dock doors, two grade doors, a forklift door, and mezzanine space. A small office in the front features a conference room, kitchenette, storage, small bullpen area, and four private offices. Phase I & Phase II Site Assessments available, completed August 2024.

### **Property Highlights**

- + 39,000 SF on 3.18 AC lot; built in 2000
- + Power: 3 Phase 490V, 800 amp service
- + Clear Height: 19' (center), 15' (eaves)
- + Dock Doors: 4 (9'x10')
- + Grade Doors: 2
- + Small office with conference room, storage, small bullpen area, and four private offices
- + Zoning: Industrial
- + Parking: 30 spaces
- + High visibility along Rt. 5 (34,641 AADT)
- + 0.5 mi. to Route 5; 3 mi. to I-90 and Rt. 219 (Ridge Road)
- + 6.5 mi. to U.S.-Canada border crossing (Peace Bridge)
- + Taxes: \$1.37/SF