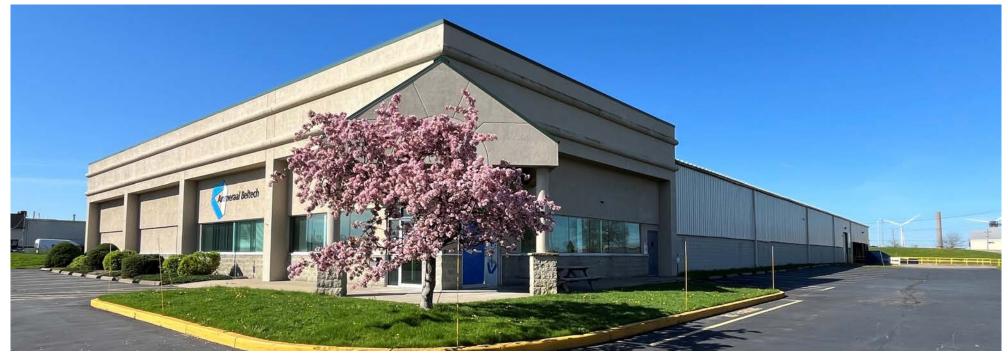

# Lackawanna, New York 14218

39,000 SF clear span industrial building on a 3.18 AC corner lot with excellent visibility from Route 5 in Lakeside Commerce Park. The property, built in 2000, features 19' clear at the center and 15' clear at the eaves, four dock doors, two grade doors, a forklift door, and mezzanine space. A small office in the front features a conference room, kitchenette, storage, small bullpen area, and four private offices. Phase I & Phase II Site Assessments available, completed August 2024.

### **Property Highlights**

- + 39,000 SF on 3.18 AC lot; built in 2000
- + Power: 3 Phase 490V, 800 amp service
- + Clear Height: 19' (center), 15' (eaves)
- + Dock Doors: 4 (9'x10')
- + Grade Doors: 2
- + Small office with conference room, storage, small bullpen area, and four private offices
- + Zoning: Industrial
- + Parking: 30 spaces
- + High visibility along Rt. 5 (34,641 AADT)
- + 0.5 mi. to Route 5; 3 mi. to I-90 and Rt. 219 (Ridge Road)
- + 6.5 mi. to U.S.-Canada border crossing (Peace Bridge)
- + Taxes: \$1.37/SF