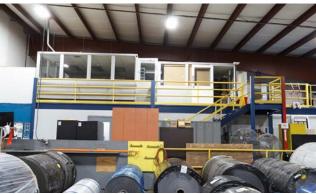

# Lackawanna, New York 14218

39,000 SF clear span industrial building on a 3.18 AC corner lot with excellent visibility from Route 5 in Lakeside Commerce Park. The property, built in 2000, features 19' clear at the center and 15' clear at the eaves, four dock doors, two grade doors, a forklift door, and mezzanine space. A small office in the front features a conference room, kitchenette, storage, small bullpen area, and four private offices. Phase I & Phase II Site Assessments available, completed August 2024.

### **Property Highlights**

- + 39,000 SF on 3.18 AC lot; built in 2000
- + Power: 3 Phase 490V, 800 amp service
- + Clear Height: 19' (center), 15' (eaves)
- + Dock Doors: 4 (9'x10')
- + Grade Doors: 2
- + Small office with conference room, storage, small bullpen area, and four private offices
- + Zoning: Industrial
- + Parking: 30 spaces
- + High visibility along Rt. 5 (34,641 AADT)
- + 0.5 mi. to Route 5; 3 mi. to I-90 and Rt. 219 (Ridge Road)
- + 6.5 mi. to U.S.-Canada border crossing (Peace Bridge)
- + Taxes: \$1.37/SF