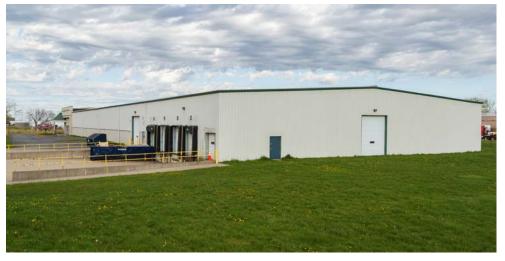

# Lackawanna, New York 14218

39,000 SF clear span industrial building on a 3.18 AC corner lot with excellent visibility from Route 5 in Lakeside Commerce Park. The property, built in 2000, features 19' clear at the center and 15' clear at the eaves, four dock doors, two grade doors, a forklift door, and mezzanine space. A small office in the front features a conference room, kitchenette, storage, small bullpen area, and four private offices. Phase I & Phase II Site Assessments available, completed August 2024.

### **Property Highlights**

- + 39,000 SF on 3.18 AC lot; built in 2000
- + Power: 3 Phase 490V, 800 amp service
- + Clear Height: 19' (center), 15' (eaves)
- + Dock Doors: 4 (9'x10')
- + Grade Doors: 2
- + Small office with conference room, storage, small bullpen area, and four private offices
- + Zoning: Industrial
- + Parking: 30 spaces
- + High visibility along Rt. 5 (34,641 AADT)
- + 0.5 mi. to Route 5; 3 mi. to I-90 and Rt. 219 (Ridge Road)
- + 6.5 mi. to U.S.-Canada border crossing (Peace Bridge)
- + Taxes: \$1.37/SF