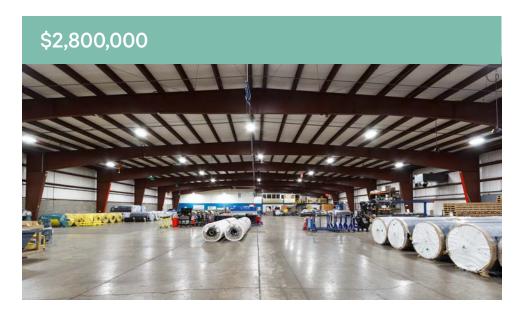

# Lackawanna, New York 14218

39,000 SF clear span industrial building on a 3.18 AC corner lot with excellent visibility from Route 5 in Lakeside Commerce Park. The property, built in 2000, features 19' clear at the center and 15' clear at the eaves, four dock doors, two grade doors, a forklift door, and mezzanine space. A small office in the front features a conference room, kitchenette, storage, small bullpen area, and four private offices. Phase I & Phase II Site Assessments available, completed August 2024.

### **Property Highlights**

- + 39,000 SF on 3.18 AC lot; built in 2000
- + Power: 3 Phase 490V, 800 amp service
- + Clear Height: 19' (center), 15' (eaves)
- + Dock Doors: 4 (9'x10')
- + Grade Doors: 2
- + Small office with conference room, storage, small bullpen area, and four private offices
- + Zoning: Industrial
- + Parking: 30 spaces
- + High visibility along Rt. 5 (34,641 AADT)
- + 0.5 mi. to Route 5; 3 mi. to I-90 and Rt. 219 (Ridge Road)
- + 6.5 mi. to U.S.-Canada border crossing (Peace Bridge)
- + Taxes: \$1.37/SF