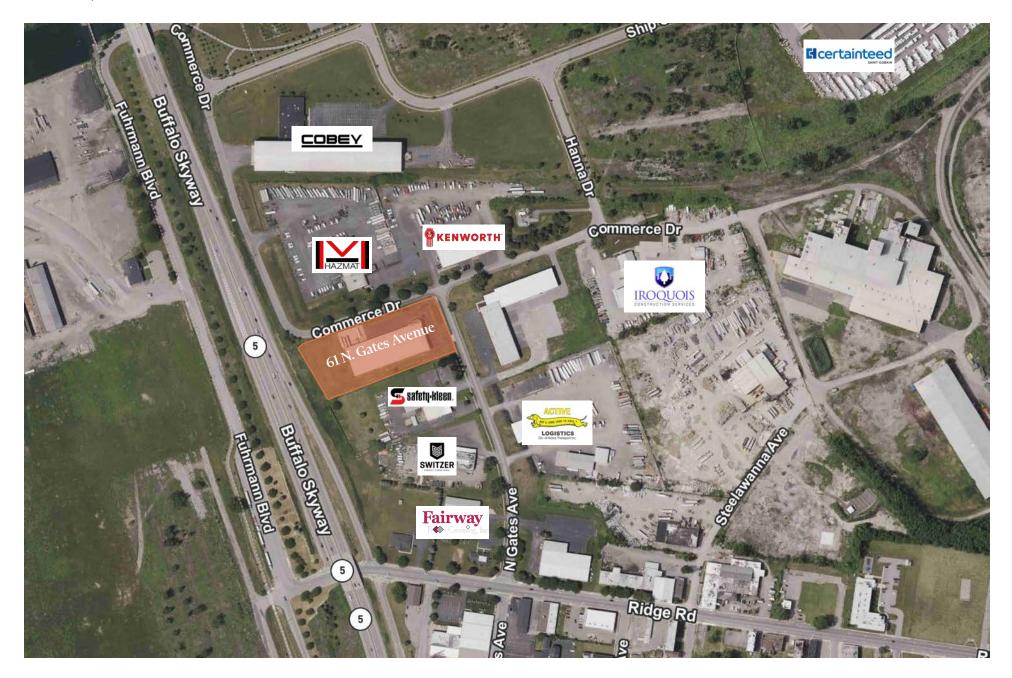

# 61 N. Gates Avenue

# Lackawanna, New York 14218

39,000 SF clear span industrial building on a 3.18 AC corner lot with excellent visibility from Route 5 in Lakeside Commerce Park. The property, built in 2000, features 19' clear at the center and 15' clear at the eaves, four dock doors, two grade doors, a forklift door, and mezzanine space. A small office in the front features a conference room, kitchenette, storage, small bullpen area, and four private offices. Phase I & Phase II Site Assessments available, completed August 2024.

### **Property Highlights**

- + 39,000 SF on 3.18 AC lot; built in 2000
- + Power: 3 Phase 490V, 800 amp service
- + Clear Height: 19' (center), 15' (eaves)
- + Dock Doors: 4 (9'x10')
- + Grade Doors: 2
- + Small office with conference room, storage, small bullpen area, and four private offices
- + Zoning: Industrial
- + Parking: 30 spaces
- + High visibility along Rt. 5 (34,641 AADT)
- + 0.5 mi. to Route 5; 3 mi. to I-90 and Rt. 219 (Ridge Road)
- + 6.5 mi. to U.S.-Canada border crossing (Peace Bridge)
- + Taxes: \$1.37/SF