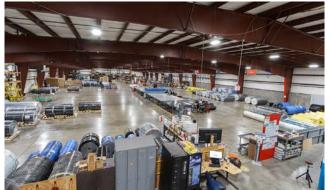

# Lackawanna, New York 14218

39,000 SF clear span industrial building on a 3.18 AC corner lot with excellent visibility from Route 5 in Lakeside Commerce Park. The property, built in 2000, features 19' clear at the center and 15' clear at the eaves, four dock doors, two grade doors, a forklift door, and mezzanine space. A small office in the front features a conference room, kitchenette, storage, small bullpen area, and four private offices. Phase I & Phase II Site Assessments available, completed August 2024.

### **Property Highlights**

- + 39,000 SF on 3.18 AC lot; built in 2000
- + Power: 3 Phase 490V, 800 amp service
- + Clear Height: 19' (center), 15' (eaves)
- + Dock Doors: 4 (9'x10')
- + Grade Doors: 2
- + Small office with conference room, storage, small bullpen area, and four private offices
- + Zoning: Industrial
- + Parking: 30 spaces
- + High visibility along Rt. 5 (34,641 AADT)
- + 0.5 mi. to Route 5; 3 mi. to I-90 and Rt. 219 (Ridge Road)
- + 6.5 mi. to U.S.-Canada border crossing (Peace Bridge)
- + Taxes: \$1.37/SF