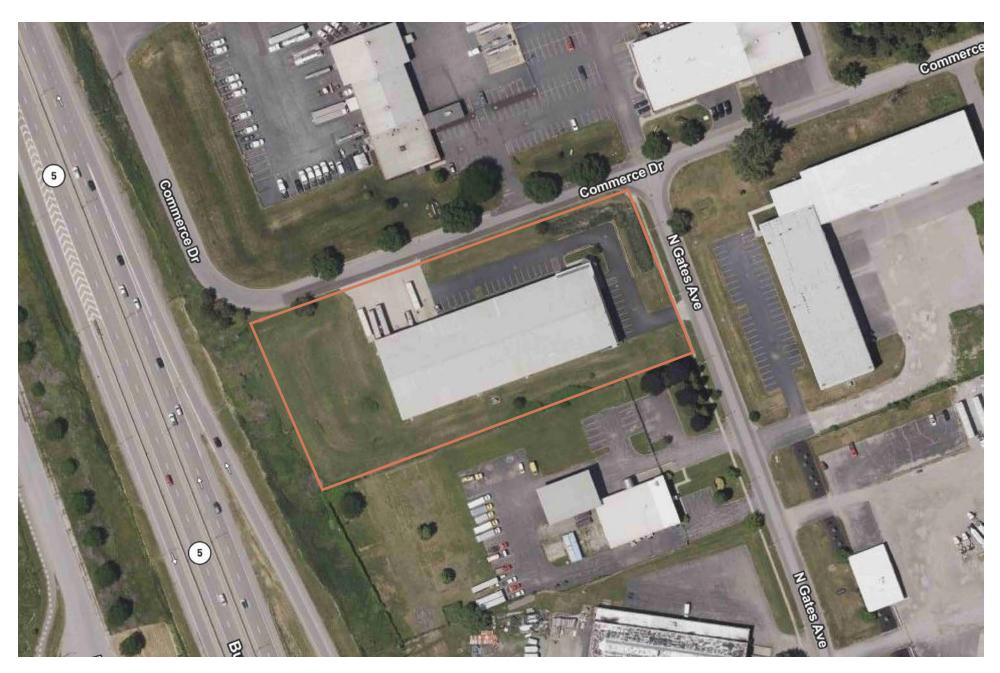

# 61 N. Gates Avenue

# Lackawanna, New York 14218

39,000 SF clear span industrial building on a 3.18 AC corner lot with excellent visibility from Route 5 in Lakeside Commerce Park. The property, built in 2000, features 19' clear at the center and 15' clear at the eaves, four dock doors, two grade doors, a forklift door, and mezzanine space. A small office in the front features a conference room, kitchenette, storage, small bullpen area, and four private offices. Phase I & Phase II Site Assessments available, completed August 2024.

### **Property Highlights**

- + 39,000 SF on 3.18 AC lot; built in 2000
- + Power: 3 Phase 490V, 800 amp service
- + Clear Height: 19' (center), 15' (eaves)
- + Dock Doors: 4 (9'x10')
- + Grade Doors: 2
- + Small office with conference room, storage, small bullpen area, and four private offices
- + Zoning: Industrial
- + Parking: 30 spaces
- + High visibility along Rt. 5 (34,641 AADT)
- + 0.5 mi. to Route 5; 3 mi. to I-90 and Rt. 219 (Ridge Road)
- + 6.5 mi. to U.S.-Canada border crossing (Peace Bridge)
- + Taxes: \$1.37/SF