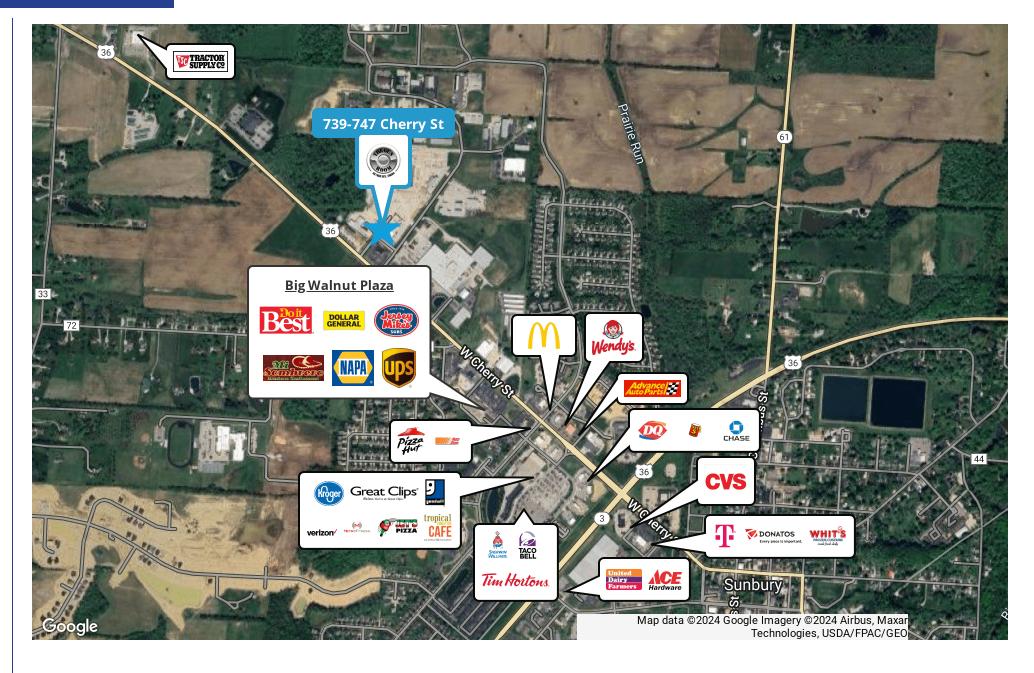

est growing county Delaware County
- 20 minute drive time to new Intel campus
- Subway still operating do not disturb existing tenant operations

| Spaces                     | Le         | ease Rate | Space Size |
|----------------------------|------------|-----------|------------|
| 747 W Cherry St. *at lease | Negotiable |           | 2,000 SF   |
| Demographics               | 3 Miles    | 5 Miles   | 10 Miles   |
| Total Households           | 2,985      | 6,445     | 49,557     |
| Total Population           | 8,740      | 18,922    | 139,064    |
| Average HH Income          | \$100,576  | \$127,645 | \$127,088  |
| Traffic Counts             |            |           |            |
| W Cherry St.               | 18,540 VPD |           |            |

13,496 VPD



### Retailer Map





COLUMBUS RETAIL TEAM

#### Samantha Starkoff

Brokerage Associate +1 440 799 2356 samantha.starkoff@colliers.com

**Andrew White Brokerage Vice President** +1 614 582 7500 andrew.s.white@colliers.com

### Gilli Zofan First Vice President +1 614 593 6023

gilli.zofan@colliers.com

Greater Columbus Region 2 Miranova Place Columbus, OH 43215 P: +1 614 436 9800 columbusretailteam.com



The information herein is provided "ONLY AS AN INTRODUCTION TO THE PROPERTY". All parties interested in purchasing should base their final decision on the results of their own independent inspection of the property. All parties should satisfy themselves as to the condition of the property with respect to the legal, environmental or physical conditions of the property and title thereto. All financial data pr