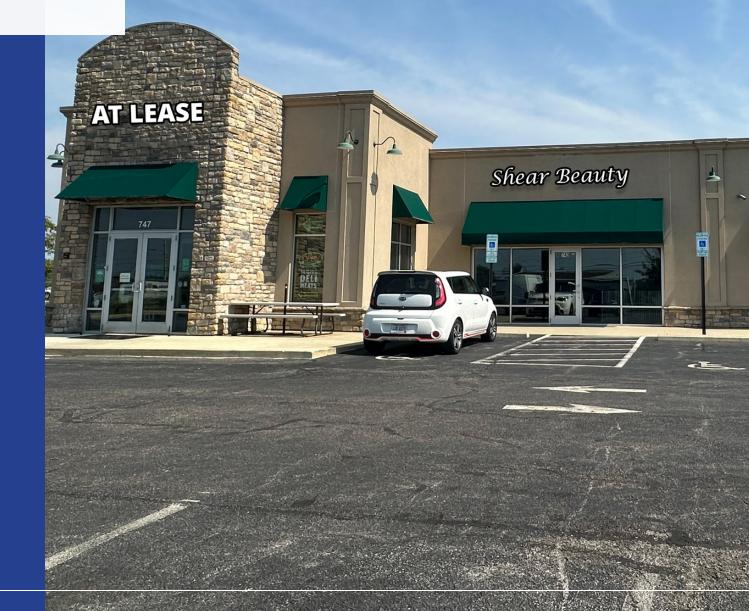

## Property Summary

### Property Highlights

US-36

- 2,000 SF second generation restaurant space with drive-thru currently at lease
- Nearby retailers include Kroger, Dollar General, Ace Hardware, and Tractor Supply Company
- Excellent visibility to St Route 36
- Strong demographics in immediate proximity
- Located in Ohio's fastest growing county Delaware County
- 20 minute drive time to new Intel campus
- Subway still operating do not disturb existing tenant operations

| Spaces                     | Le         | ease Rate | Space Size |
|----------------------------|------------|-----------|------------|
| 747 W Cherry St. *at lease | Negotiable |           | 2,000 SF   |
| Demographics               | 3 Miles    | 5 Miles   | 10 Miles   |
| Total Households           | 2,985      | 6,445     | 49,557     |
| Total Population           | 8,740      | 18,922    | 139,064    |
| Average HH Income          | \$100,576  | \$127,645 | \$127,088  |
| Traffic Counts             |            |           |            |
| W Cherry St.               | 18,540 VPD |           |            |