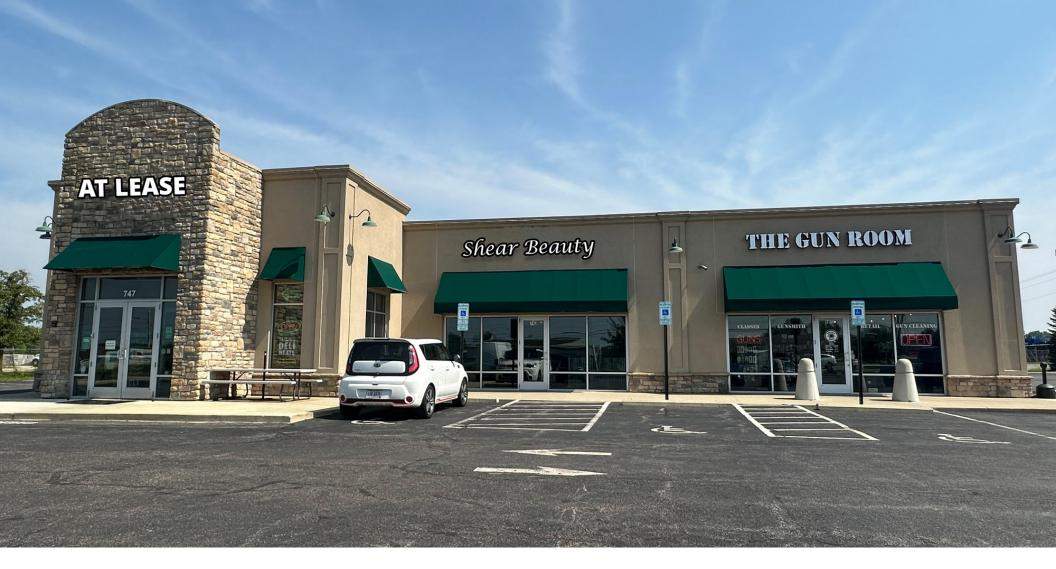

## Property Summary

### Property Highlights

US-36

- 2,000 SF second generation restaurant space with drive-thru currently at lease
- Nearby retailers include Kroger, Dollar General, Ace Hardware, and Tractor Supply Company
- Excellent visibility to St Route 36
- Strong demographics in immediate proximity
- Located in Ohio's fastest growing county Delaware County
- 20 minute drive time to new Intel campus
- Subway still operating do not disturb existing tenant operations

| Spaces                     | Le         | ease Rate | Space Size |
|----------------------------|------------|-----------|------------|
| 747 W Cherry St. *at lease | Negotiable |           | 2,000 SF   |
| Demographics               | 3 Miles    | 5 Miles   | 10 Miles   |
| Total Households           | 2,985      | 6,445     | 49,557     |
| Total Population           | 8,740      | 18,922    | 139,064    |
| Average HH Income          | \$100,576  | \$127,645 | \$127,088  |
| Traffic Counts             |            |           |            |
| W Cherry St.               | 18,540 VPD |           |            |