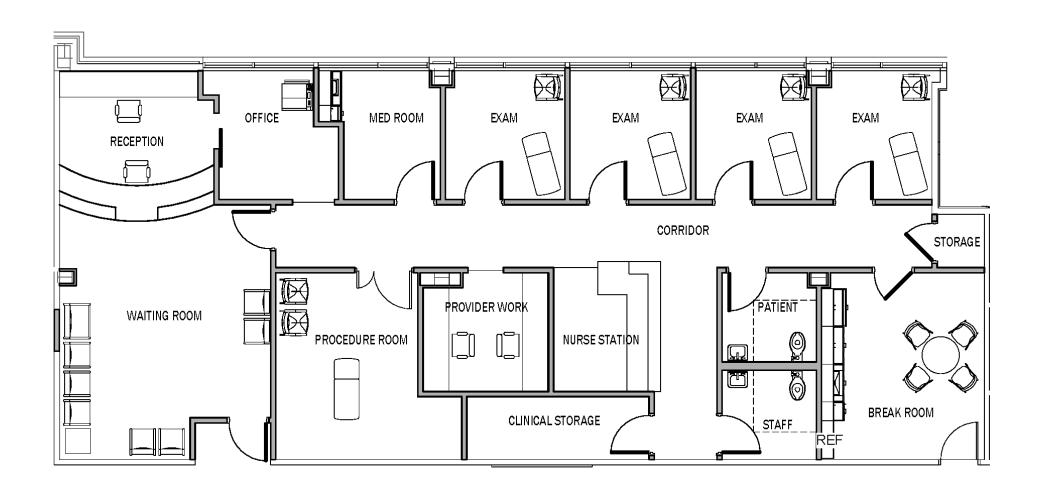

### **FLOOR PLANS**

102

1,097 RSF

## welltower

300

7,569 RSF

## welltower

302

2,725 RSF