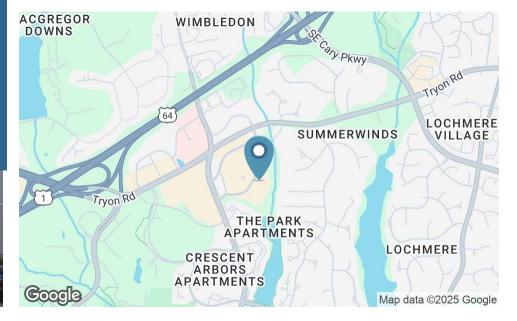

#### **DEMOGRAPHICS MAP & REPORT**

| Population           | 1 Mile | 3 Miles | 5 Miles |
|----------------------|--------|---------|---------|
| Total Population     | 6,583  | 55,789  | 141,392 |
| Average Age          | 44.3   | 40.6    | 36.8    |
| Average Age (Male)   | 42.8   | 39.2    | 35.9    |
| Average Age (Female) | 46.1   | 42.0    | 37.6    |

| Households & Income | 1 Mile    | 3 Miles   | 5 Miles   |
|---------------------|-----------|-----------|-----------|
| Total Households    | 2,450     | 21,462    | 54,538    |
| # of Persons per HH | 2.7       | 2.6       | 2.6       |
| Average HH Income   | \$143,444 | \$117,035 | \$96,465  |
| Average House Value | \$377,884 | \$366,505 | \$321,594 |

| Race              | 1 Mile | 3 Miles | 5 Miles |
|-------------------|--------|---------|---------|
| % White           | 85.8%  | 83.3%   | 77.7%   |
| % Black           | 3.4%   | 5.3%    | 8.4%    |
| % Asian           | 7.0%   | 6.0%    | 6.9%    |
| % Hawaiian        | 0.0%   | 0.0%    | 0.0%    |
| % American Indian | 0.0%   | 0.1%    | 0.4%    |
| % Other           | 1.8%   | 3.8%    | 4.9%    |
|                   |        |         |         |