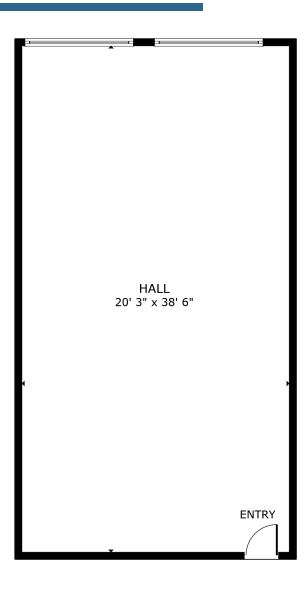

## welltower

## MEDICAL OFFICE SPACE

# FOR LEASE



#### **EXECUTIVE SUMMARY**









#### **Location Description**

Convenient location to WakeMed Cary Hospital and within walking distance to retail shoppes, dining, and entertainment at Waverly Place.

#### **Property Highlights**

• Dedicated garage parking for tenants.



**COLIN STEWART** 

704.962.1387 colin.stewart@MeadowsandOhly.com

### **FLOOR PLANS**







102

1,097 RSF

#### **COLIN STEWART**

### **FLOOR PLANS**

## welltower



300

7,569 RSF

#### **COLIN STEWART**

### **FLOOR PLANS**

## welltower



302

2,725 RSF

#### **COLIN STEWART**

704.962.1387

#### **DEMOGRAPHICS MAP & REPORT**



| Population           | 1 Mile | 3 Miles | 5 Miles |
|----------------------|--------|---------|---------|
| Total Population     | 6,583  | 55,789  | 141,392 |
| Average Age          | 44.3   | 40.6    | 36.8    |
| Average Age (Male)   | 42.8   | 39.2    | 35.9    |
| Average Age (Female) | 46.1   | 42.0    | 37.6    |

| Households & Income | 1 Mile    | 3 Miles   | 5 Miles   |
|---------------------|-----------|-----------|-----------|
| Total Households    | 2,450     | 21,462    | 54,538    |
| # of Persons per HH | 2.7       | 2.6       |