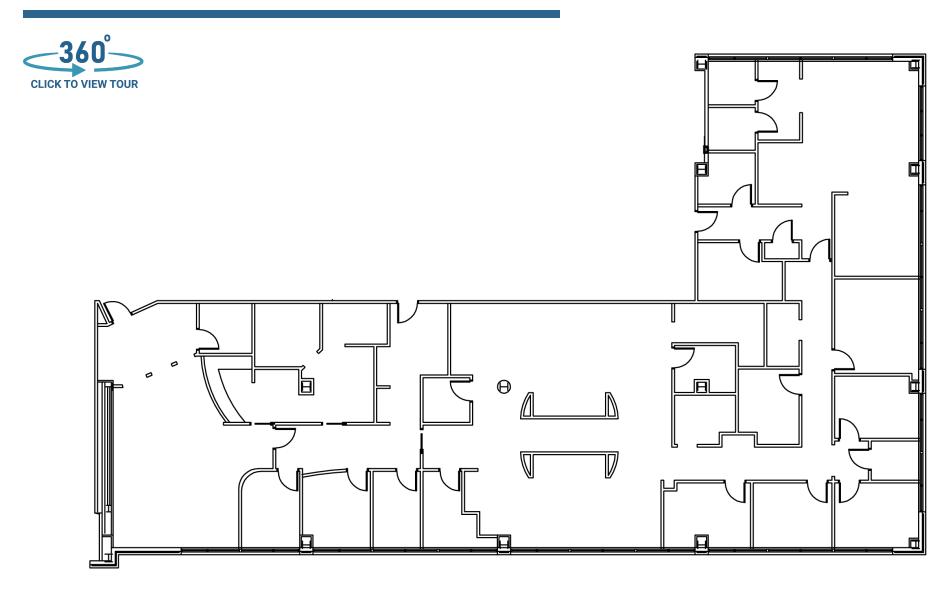

## welltower

## MEDICAL OFFICE SPACE

# FOR LEASE



#### **EXECUTIVE SUMMARY**









#### **Location Description**

Convenient location to WakeMed Cary Hospital and within walking distance to retail shoppes, dining, and entertainment at Waverly Place.

#### **Property Highlights**

• Dedicated garage parking for tenants.



**COLIN STEWART** 

704.962.1387 colin.stewart@MeadowsandOhly.com

### **FLOOR PLANS**







102

1,097 RSF

#### **COLIN STEWART**

### **FLOOR PLANS**

## welltower



300

7,569 RSF

#### **COLIN STEWART**

### **FLOOR PLANS**

## welltower



302

2,725 RSF

#### **COLIN STEWART**

704.962.1387

#### **DEMOGRAPHICS MAP & REPORT**



| Population           | 1 Mile | 3 Miles | 5 Miles |
|----------------------|--------|---------|---------|
| Total Population     | 6,583  | 55,789  | 141,392 |
| Average Age          | 44.3   | 40.6    | 36.8    |
| Average Age (Male)   | 42.8   | 39.2    | 35.9    |
| Average Age (Female) | 46.1   | 42.0    | 37.6    |

| Households & Income | 1 Mile    | 3 Miles   | 5 Miles   |
|---------------------|-----------|-----------|-----------|
| Total Households    | 2,450     | 21,462    | 54,538    |
| # of Persons per HH | 2.7       | 2.6       | 2.6       |
| Average HH Income   | \$143,444 | \$117,035 | \$96,465  |
| Av