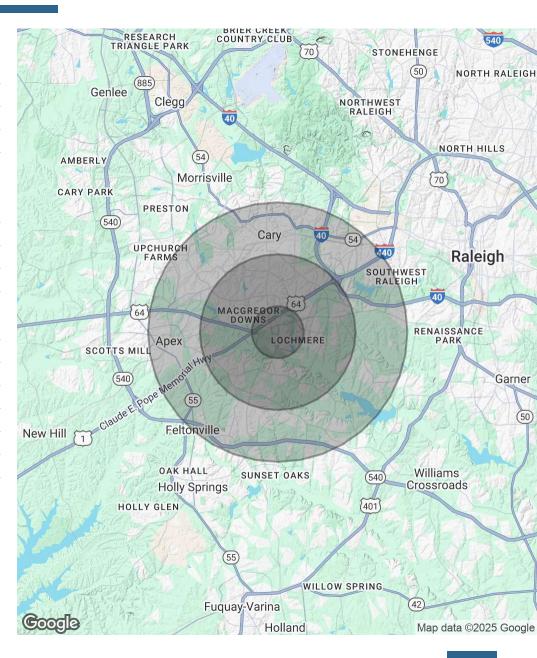

#### **DEMOGRAPHICS MAP & REPORT**

| Population           | 1 Mile | 3 Miles | 5 Miles |
|----------------------|--------|---------|---------|
| Total Population     | 6,583  | 55,789  | 141,392 |
| Average Age          | 44.3   | 40.6    | 36.8    |
| Average Age (Male)   | 42.8   | 39.2    | 35.9    |
| Average Age (Female) | 46.1   | 42.0    | 37.6    |

| Households & Income | 1 Mile    | 3 Miles   | 5 Miles   |
|---------------------|-----------|-----------|-----------|
| Total Households    | 2,450     | 21,462    | 54,538    |
| # of Persons per HH | 2.7       | 2.6       | 2.6       |
| Average HH Income   | \$143,444 | \$117,035 | \$96,465  |
| Average House Value | \$377,884 | \$366,505 | \$321,594 |

| Race              | 1 Mile | 3 Miles | 5 Miles |
|-------------------|--------|---------|---------|
| % White           | 85.8%  | 83.3%   | 77.7%   |
| % Black           | 3.4%   | 5.3%    | 8.4%    |
| % Asian           | 7.0%   | 6.0%    | 6.9%    |
| % Hawaiian        | 0.0%   | 0.0%    | 0.0%    |
| % American Indian | 0.0%   | 0.1%    | 0.4%    |
| % Other           | 1.8%   | 3.8%    | 4.9%    |
|                   |        |         |         |