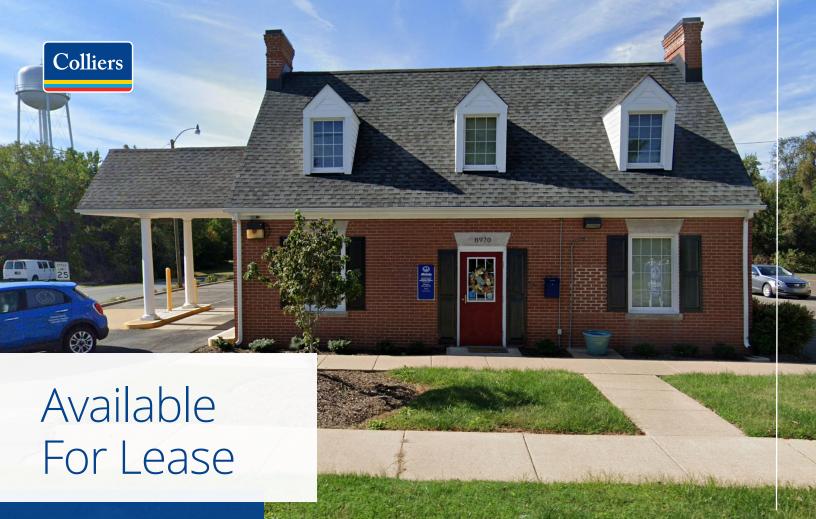

# 8970 Courthouse Rd., Spotsylvania, VA

## Located across from Spotsylvania County Government Complex

- 0.459 acres (19,986 SF)
- 1,582 SF building
- Courthouse Road 7,718 VPD
- Zoned C2
- 19 parking spaces

Copyright © 2023 Colliers International. Information herein has been obtained from sources deemed reliable, however its accuracy cannot be guaranteed. The user is required to conduct their own due diligence and verification.