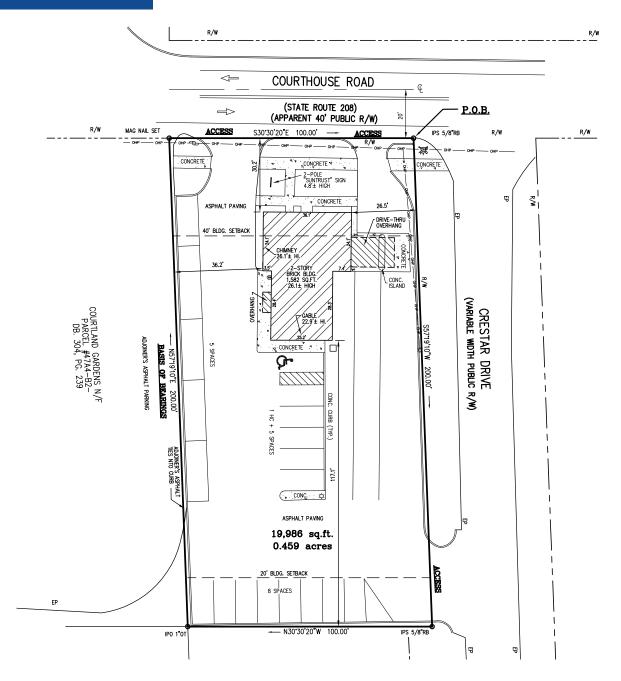

## Located across from Spotsylvania County Government Complex

- 0.459 acres (19,986 SF)
- 1,582 SF building
- Courthouse Road 7,718 VPD
- Zoned C2
- 19 parking spaces

Copyright © 2023 Colliers International. Information herein has been obtained from sources deemed reliable, however its accuracy cannot be guaranteed. The user is required to conduct their own due diligence and verification.

8970 Courthouse Rd