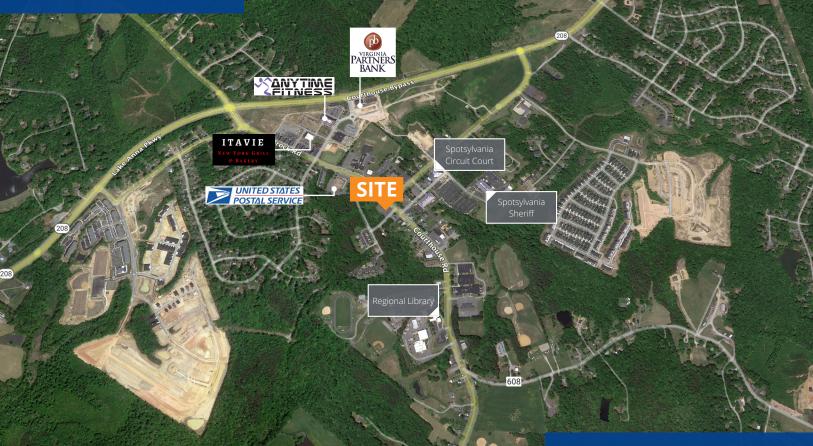

# 8970 Courthouse Rd., Spotsylvania, VA

## Located across from Spotsylvania County Government Complex

- 0.459 acres (19,986 SF)
- 1,582 SF building
- Courthouse Road 7,718 VPD
- Zoned C2
- 19 parking spaces

Copyright © 2023 Colliers International. Information herein has been obtained from sources deemed reliable, however its accuracy cannot be guaranteed. The user is required to conduct their own due diligence and verification.

8970 Courthouse Rd