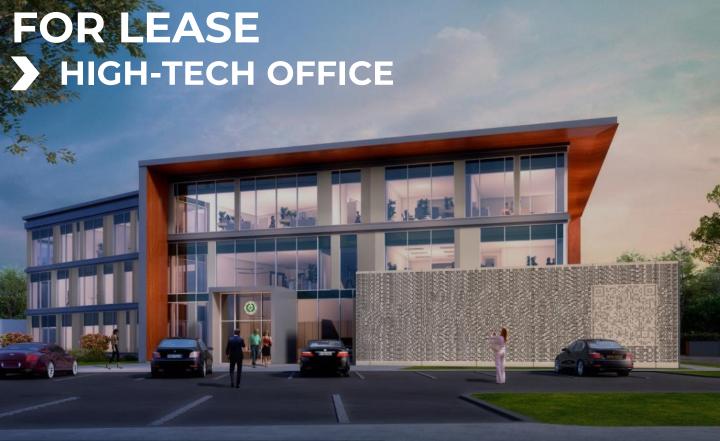

## NWC of 5 Mile and Ridge Road Northville, Michigan

- 100,000 SF 380,000 SF on 22.34 acres available
- Corporate image facility with flexible office layout
- Docks and grade level doors to suites
- Clear height BTS
- Quick and easy high access (M-14, I-275)