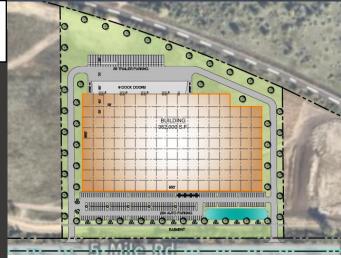

## NWC of 5 Mile and Ridge Road Northville, Michigan

- 100,000 SF 380,000 SF on 22.34 acres available
- Corporate image facility with flexible office layout
- Docks and grade level doors to suites
- Clear height BTS
- Quick and easy high access (M-14, I-275)