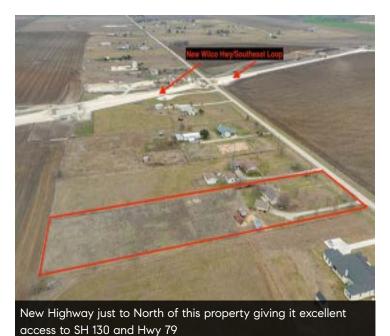

#### PROPERTY OVERVIEW

Welcome to your perfect Live/Work property or new Flex Industrial Development located at 1934 County Road 134 in Hutto, TX! This property has a sprawling 3-acre flat lot, offering plenty of space and privacy for additional buildings or outdoor storage. House on property is 1,883 square feet of living space, with 3 bedrooms, 2 bathrooms, and 2 car garage. Zoned for residential or commercial use, this is the perfect home for a live/work lifestyle! Conveniently located near the new Wilco Highway/Southeast loop connecting SH 130 and 79, you will have easy access to Austin, Pflugerville, Round Rock, Taylor, Georgetown, and beyond. Perfect for a Flex Industrial Park or small business that needs office and outdoor storage. Room for multiple additional buildings on property. Water available. Septic Needed. Minutes from the new Samsung Plant in Taylor. Outside, you'll find livestock fencing and shelters, ideal for those with a passion for animals or gardening. The home is set far back from the road, offering open-air views and a tranquil setting. Additional amenities include a detached garage with a custom-built soundproof office, perfect for remote work or creative projects. Guest parking is plentiful, ensuring visitors feel welcome. Come check out the endless potential on this property.

#### PROPERTY HIGHLIGHTS

- Perfect for Live/Work Opportunity or New Flex/Industrial Development
- Located off new Wilco Highway/Southeast loop connecting SH 130 and 79
- Easy Access to Austin, Round Rock,
  Georgetown and Taylor
- 3 acre level Lot
- Water and Electric to Site
- New Samsung Plant 5 miles away
- 1883 SF House in good condition
- Multiple New Subdivisions under construction