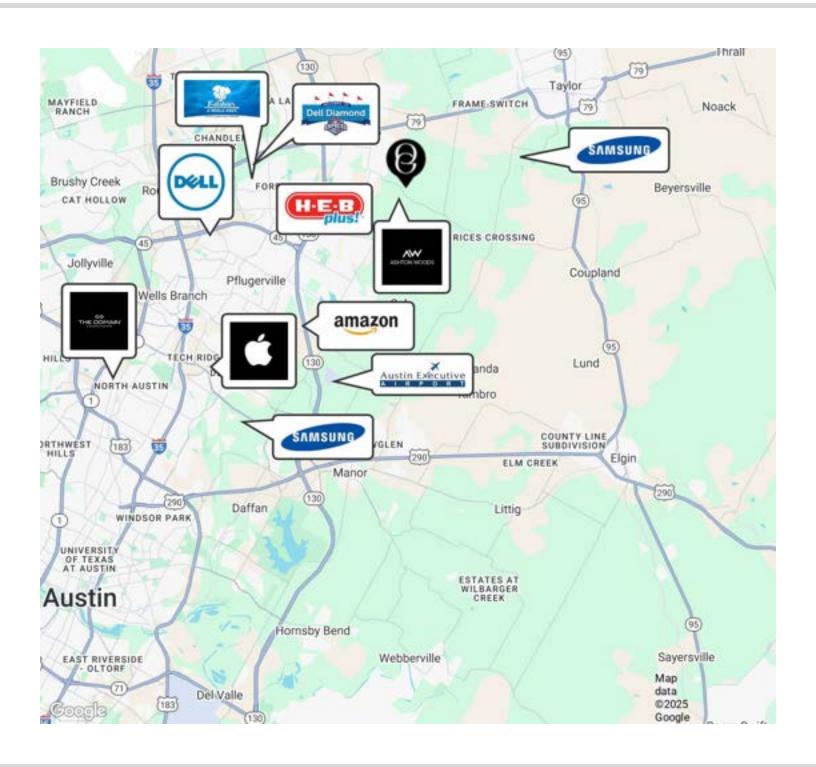

#### PROPERTY OVERVIEW

Welcome to your perfect Live/Work property or new Flex Industrial Development located at 1934 County Road 134 in Hutto, TX! This property has a sprawling 3-acre flat lot, offering plenty of space and privacy for additional buildings or outdoor storage. House on property is 1,883 square feet of living space, with 3 bedrooms, 2 bathrooms, and 2 car garage. Zoned for residential or commercial use, this is the perfect home for a live/work lifestyle! Conveniently located near the new Wilco Highway/Southeast loop connecting SH 130 and 79, you will have easy access to Austin, Pflugerville, Round Rock, Taylor, Georgetown, and beyond. Perfect for a Flex Industrial Park or small business that needs office and outdoor storage. Room for multiple additional buildings on property. Water available. Septic Needed. Minutes from the new Samsung Plant in Taylor. Outside, you'll find livestock fencing and shelters, ideal for those with a passion for animals or gardening. The home is set far back from the road, offering open-air views and a tranquil setting. Additional amenities include a detached garage with a custom-built soundproof office, perfect for remote work or creative projects. Guest parking is plentiful, ensuring visitors feel welcome. Come check out the endless potential on this property.

#### PROPERTY HIGHLIGHTS

- Perfect for Live/Work Opportunity or New Flex/Industrial Development
- Located off new Wilco Highway/Southeast loop connecting SH 130 and 79
- Easy Access to Austin, Round Rock,
  Georgetown and Taylor
- 3 acre level Lot
- Water and Electric to Site
- New Samsung Plant 5 miles away
- 1883 SF House in good condition
- Multiple New Subdivisions under construction