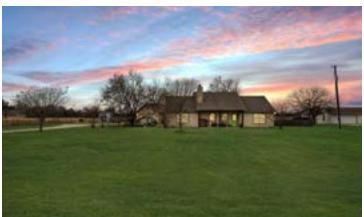

#### PROPERTY OVERVIEW

Welcome to your perfect Live/Work property or new Flex Industrial Development located at 1934 County Road 134 in Hutto, TX! This property has a sprawling 3-acre flat lot, offering plenty of space and privacy for additional buildings or outdoor storage. House on property is 1,883 square feet of living space, with 3 bedrooms, 2 bathrooms, and 2 car garage. Zoned for residential or commercial use, this is the perfect home for a live/work lifestyle! Conveniently located near the new Wilco Highway/Southeast loop connecting SH 130 and 79, you will have easy access to Austin, Pflugerville, Round Rock, Taylor, Georgetown, and beyond. Perfect for a Flex Industrial Park or small business that needs office and outdoor storage. Room for multiple additional buildings on property. Water available. Septic Needed. Minutes from the new Samsung Plant in Taylor. Outside, you'll find livestock fencing and shelters, ideal for those with a passion for animals or gardening. The home is set far back from the road, offering open-air views and a tranquil setting. Additional amenities include a detached garage with a custom-built soundproof office, perfect for remote work or creative projects. Guest parking is plentiful, ensuring visitors feel welcome. Come check out the endless potential on this property.

#### PROPERTY HIGHLIGHTS

- Perfect for Live/Work Opportunity or New Flex/Industrial Development
- Located off new Wilco Highway/Southeast loop connecting SH 130 and 79
- Easy Access to Austin, Round Rock,
  Georgetown and Taylor
- 3 acre level Lot
- Water and Electric to Site
- New Samsung Plant 5 miles away
- 1883 SF House in good condition
- Multiple New Subdivisions under construction