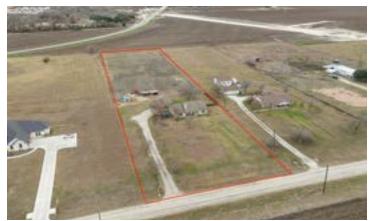

#### PROPERTY OVERVIEW

Welcome to your perfect Live/Work property or new Flex Industrial Development located at 1934 County Road 134 in Hutto, TX! This property has a sprawling 3-acre flat lot, offering plenty of space and privacy for additional buildings or outdoor storage. House on property is 1,883 square feet of living space, with 3 bedrooms, 2 bathrooms, and 2 car garage. Zoned for residential or commercial use, this is the perfect home for a live/work lifestyle! Conveniently located near the new Wilco Highway/Southeast loop connecting SH 130 and 79, you will have easy access to Austin, Pflugerville, Round Rock, Taylor, Georgetown, and beyond. Perfect for a Flex Industrial Park or small business that needs office and outdoor storage. Room for multiple additional buildings on property. Water available. Septic Needed. Minutes from the new Samsung Plant in Taylor. Outside, you'll find livestock fencing and shelters, ideal for those with a passion for animals or gardening. The home is set far back from the road, offering open-air views and a tranquil setting. Additional amenities include a detached garage with a custom-built soundproof office, perfect for remote work or creative projects. Guest parking is plentiful, ensuring visitors feel welcome. Come check out the endless potential on this property.

#### **OFFERING SUMMARY**

| Building Size: | 1,883 SF              |
|----------------|-----------------------|
| Available SF:  | 1,883 SF              |
| Lot Size:      | 3.0 Acres             |
| Price / SF:    | \$424.80              |
| Year Built:    | 2000                  |
| Zoning:        | County, Not Zoned     |
| Market:        | Austin/ Central Texas |
| Submarket:     | Hutto                 |