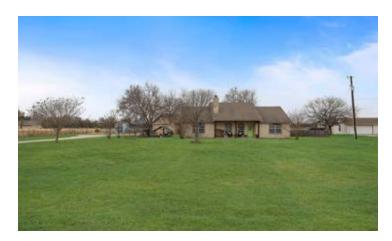

#### PROPERTY OVERVIEW

Welcome to your perfect Live/Work property or new Flex Industrial Development located at 1934 County Road 134 in Hutto, TX! This property has a sprawling 3-acre flat lot, offering plenty of space and privacy for additional buildings or outdoor storage. House on property is 1,883 square feet of living space, with 3 bedrooms, 2 bathrooms, and 2 car garage. Zoned for residential or commercial use, this is the perfect home for a live/work lifestyle! Conveniently located near the new Wilco Highway/Southeast loop connecting SH 130 and 79, you will have easy access to Austin, Pflugerville, Round Rock, Taylor, Georgetown, and beyond. Perfect for a Flex Industrial Park or small business that needs office and outdoor storage. Room for multiple additional buildings on property. Water available. Septic Needed. Minutes from the new Samsung Plant in Taylor. Outside, you'll find livestock fencing and shelters, ideal for those with a passion for animals or gardening. The home is set far back from the road, offering open-air views and a tranquil setting. Additional amenities include a detached garage with a custom-built soundproof office, perfect for remote work or creative projects. Guest parking is plentiful, ensuring visitors feel welcome. Come check out the endless potential on this property.

#### PROPERTY HIGHLIGHTS

- Perfect for Live/Work Opportunity or New Flex/Industrial Development
- Located off new Wilco Highway/Southeast loop connecting SH 130 and 79
- Easy Access to Austin, Round Rock,
  Georgetown and Taylor
- 3 acre level Lot
- Water and Electric to Site
- New Samsung Plant 5 miles away
- 1883 SF House in good condition
- Multiple New Subdivisions under construction