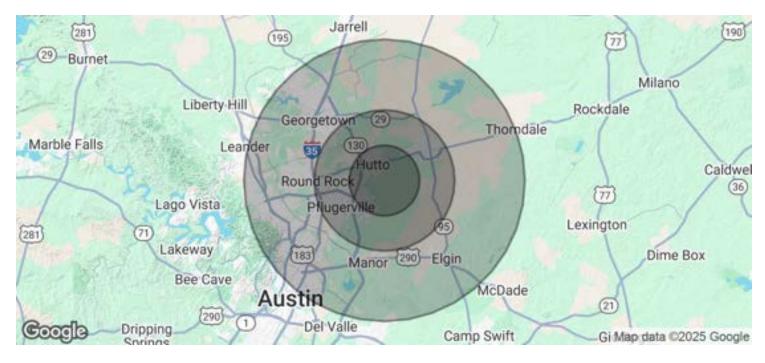

### **GUY OBERG**

512.633.0369 guy.oberg@compass.com TX #534590

| POPULATION           | 5 MILES | 10 MILES | 20 MILES  |
|----------------------|---------|----------|-----------|
| Total Population     | 72,597  | 316,606  | 1,297,416 |
| Average Age          | 35      | 36       | 37        |
| Average Age (Male)   | 35      | 35       | 37        |
| Average Age (Female) | 36      | 37       | 38        |

| HOUSEHOLDS & INCOME | 5 MILES   | 10 MILES  | 20 MILES  |
|---------------------|-----------|-----------|-----------|
| Total Households    | 23,452    | 109,755   | 506,889   |
| # of Persons per HH | 3.1       | 2.9       | 2.6       |
| Average HH Income   | \$141,850 | \$132,208 | \$129,323 |
| Average House Value | \$499,138 | \$449,421 | \$508,488 |