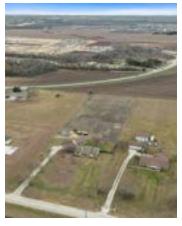

#### PROPERTY OVERVIEW

Welcome to your perfect Live/Work property or new Flex Industrial Development located at 1934 County Road 134 in Hutto, TX! This property has a sprawling 3-acre flat lot, offering plenty of space and privacy for additional buildings or outdoor storage. House on property is 1,883 square feet of living space, with 3 bedrooms, 2 bathrooms, and 2 car garage. Zoned for residential or commercial use, this is the perfect home for a live/work lifestyle! Conveniently located near the new Wilco Highway/Southeast loop connecting SH 130 and 79, you will have easy access to Austin, Pflugerville, Round Rock, Taylor, Georgetown, and beyond. Perfect for a Flex Industrial Park or small business that needs office and outdoor storage. Room for multiple additional buildings on property. Water available. Septic Needed. Minutes from the new Samsung Plant in Taylor. Outside, you'll find livestock fencing and shelters, ideal for those with a passion for animals or gardening. The home is set far back from the road, offering open-air views and a tranquil setting. Additional amenities include a detached garage with a custom-built soundproof office, perfect for remote work or creative projects. Guest parking is plentiful, ensuring visitors feel welcome. Come check out the endless potential on this property.

#### PROPERTY HIGHLIGHTS

- Perfect for Live/Work Opportunity or New Flex/Industrial Development
- Located off new Wilco Highway/Southeast loop connecting SH 130 and 79
- Easy Access to Austin, Round Rock,
  Georgetown and Taylor
- 3 acre level Lot
- Water and Electric to Site
- New Samsung Plant 5 miles away
- 1883 SF House in good condition
- Multiple New Subdivisions under construction