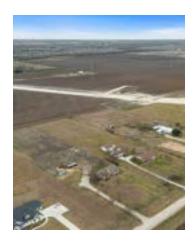

#### PROPERTY OVERVIEW

Welcome to your perfect Live/Work property or new Flex Industrial Development located at 1934 County Road 134 in Hutto, TX! This property has a sprawling 3-acre flat lot, offering plenty of space and privacy for additional buildings or outdoor storage. House on property is 1,883 square feet of living space, with 3 bedrooms, 2 bathrooms, and 2 car garage. Zoned for residential or commercial use, this is the perfect home for a live/work lifestyle! Conveniently located near the new Wilco Highway/Southeast loop connecting SH 130 and 79, you will have easy access to Austin, Pflugerville, Round Rock, Taylor, Georgetown, and beyond. Perfect for a Flex Industrial Park or small business that needs office and outdoor storage. Room for multiple additional buildings on property. Water available. Septic Needed. Minutes from the new Samsung Plant in Taylor. Outside, you'll find livestock fencing and shelters, ideal for those with a passion for animals or gardening. The home is set far back from the road, offering open-air views and a tranquil setting. Additional amenities include a detached garage with a custom-built soundproof office, perfect for remote work or creative projects. Guest parking is plentiful, ensuring visitors feel welcome. Come check out the endless potential on this property.

#### PROPERTY HIGHLIGHTS

- Perfect for Live/Work Opportunity or New Flex/Industrial Development
- Located off new Wilco Highway/Southeast loop connecting SH 130 and 79
- Easy Access to Austin, Round Rock,
  Georgetown and Taylor
- 3 acre level Lot
- Water and Electric to Site
- New Samsung Plant 5 miles away
- 1883 SF House in good condition
- Multiple New Subdivisions under construction