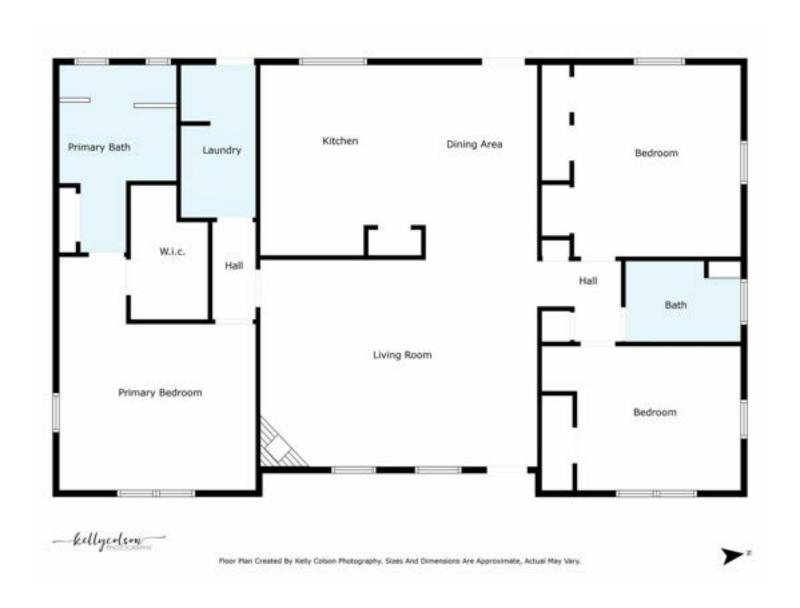

#### PROPERTY OVERVIEW

Welcome to your perfect Live/Work property or new Flex Industrial Development located at 1934 County Road 134 in Hutto, TX! This property has a sprawling 3-acre flat lot, offering plenty of space and privacy for additional buildings or outdoor storage. House on property is 1,883 square feet of living space, with 3 bedrooms, 2 bathrooms, and 2 car garage. Zoned for residential or commercial use, this is the perfect home for a live/work lifestyle! Conveniently located near the new Wilco Highway/Southeast loop connecting SH 130 and 79, you will have easy access to Austin, Pflugerville, Round Rock, Taylor, Georgetown, and beyond. Perfect for a Flex Industrial Park or small business that needs office and outdoor storage. Room for multiple additional buildings on property. Water available. Septic Needed. Minutes from the new Samsung Plant in Taylor. Outside, you'll find livestock fencing and shelters, ideal for those with a passion for animals or gardening. The home is set far back from the road, offering open-air views and a tranquil setting. Additional amenities include a detached garage with a custom-built soundproof office, perfect for remote work or creative projects. Guest parking is plentiful, ensuring visitors feel welcome. Come check out the endless potential on this property.

#### PROPERTY HIGHLIGHTS

- Perfect for Live/Work Opportunity or New Flex/Industrial Development
- Located off new Wilco Highway/Southeast loop connecting SH 130 and 79
- Easy Access to Austin, Round Rock,
  Georgetown and Taylor
- 3 acre level Lot
- Water and Electric to Site
- New Samsung Plant 5 miles away
- 1883 SF House in good condition
- Multiple New Subdivisions under construction