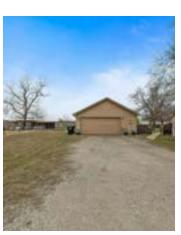

#### PROPERTY OVERVIEW

Welcome to your perfect Live/Work property or new Flex Industrial Development located at 1934 County Road 134 in Hutto, TX! This property has a sprawling 3-acre flat lot, offering plenty of space and privacy for additional buildings or outdoor storage. House on property is 1,883 square feet of living space, with 3 bedrooms, 2 bathrooms, and 2 car garage. Zoned for residential or commercial use, this is the perfect home for a live/work lifestyle! Conveniently located near the new Wilco Highway/Southeast loop connecting SH 130 and 79, you will have easy access to Austin, Pflugerville, Round Rock, Taylor, Georgetown, and beyond. Perfect for a Flex Industrial Park or small business that needs office and outdoor storage. Room for multiple additional buildings on property. Water available. Septic Needed. Minutes from the new Samsung Plant in Taylor. Outside, you'll find livestock fencing and shelters, ideal for those with a passion for animals or gardening. The home is set far back from the road, offering open-air views and a tranquil setting. Additional amenities include a detached garage with a custom-built soundproof office, perfect for remote work or creative projects. Guest parking is plentiful, ensuring visitors feel welcome. Come check out the endless potential on this property.