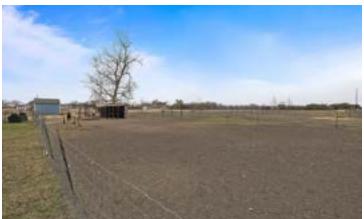

#### PROPERTY OVERVIEW

Welcome to your perfect Live/Work property or new Flex Industrial Development located at 1934 County Road 134 in Hutto, TX! This property has a sprawling 3-acre flat lot, offering plenty of space and privacy for additional buildings or outdoor storage. House on property is 1,883 square feet of living space, with 3 bedrooms, 2 bathrooms, and 2 car garage. Zoned for residential or commercial use, this is the perfect home for a live/work lifestyle! Conveniently located near the new Wilco Highway/Southeast loop connecting SH 130 and 79, you will have easy access to Austin, Pflugerville, Round Rock, Taylor, Georgetown, and beyond. Perfect for a Flex Industrial Park or small business that needs office and outdoor storage. Room for multiple additional buildings on property. Water available. Septic Needed. Minutes from the new Samsung Plant in Taylor. Outside, you'll find livestock fencing and shelters, ideal for those with a passion for animals or gardening. The home is set far back from the road, offering open-air views and a tranquil setting. Additional amenities include a detached garage with a custom-built soundproof office, perfect for remote work or creative projects. Guest parking is plentiful, ensuring visitors feel welcome. Come check out the endless potential on this property.

#### PROPERTY HIGHLIGHTS

- Perfect for Live/Work Opportunity or New Flex/Industrial Development
- Located off new Wilco Highway/Southeast loop connecting SH 130 and 79
- Easy Access to Austin, Round Rock,
  Georgetown and Taylor
- 3 acre level Lot
- Water and Electric to Site
- New Samsung Plant 5 miles away
- 1883 SF House in good condition
- Multiple New Subdivisions under construction