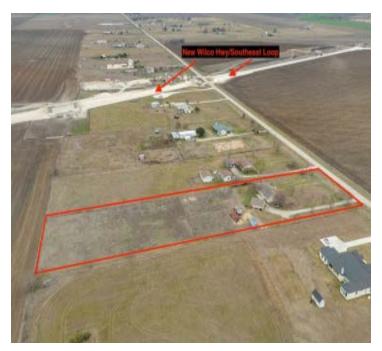

#### PROPERTY OVERVIEW

Welcome to your perfect Live/Work property or new Flex Industrial Development located at 1934 County Road 134 in Hutto, TX! This property has a sprawling 3-acre flat lot, offering plenty of space and privacy for additional buildings or outdoor storage. House on property is 1,883 square feet of living space, with 3 bedrooms, 2 bathrooms, and 2 car garage. Zoned for residential or commercial use, this is the perfect home for a live/work lifestyle! Conveniently located near the new Wilco Highway/Southeast loop connecting SH 130 and 79, you will have easy access to Austin, Pflugerville, Round Rock, Taylor, Georgetown, and beyond. Perfect for a Flex Industrial Park or small business that needs office and outdoor storage. Room for multiple additional buildings on property. Water available. Septic Needed. Minutes from the new Samsung Plant in Taylor. Outside, you'll find livestock fencing and shelters, ideal for those with a passion for animals or gardening. The home is set far back from the road, offering open-air views and a tranquil setting. Additional amenities include a detached garage with a custom-built soundproof office, perfect for remote work or creative projects. Guest parking is plentiful, ensuring visitors feel welcome. Come check out the endless potential on this property.

#### PROPERTY HIGHLIGHTS

- Perfect for Live/Work Opportunity or New Flex/Industrial Development
- Located off new Wilco Highway/Southeast loop connecting SH 130 and 79
- Easy Access to Austin, Round Rock,
  Georgetown and Taylor
- 3 acre level Lot
- Water and Electric to Site
- New Samsung Plant 5 miles away
- 1883 SF House in good condition
- Multiple New Subdivisions under construction