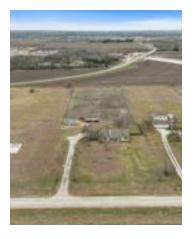

#### PROPERTY OVERVIEW

Welcome to your perfect Live/Work property or new Flex Industrial Development located at 1934 County Road 134 in Hutto, TX! This property has a sprawling 3-acre flat lot, offering plenty of space and privacy for additional buildings or outdoor storage. House on property is 1,883 square feet of living space, with 3 bedrooms, 2 bathrooms, and 2 car garage. Zoned for residential or commercial use, this is the perfect home for a live/work lifestyle! Conveniently located near the new Wilco Highway/Southeast loop connecting SH 130 and 79, you will have easy access to Austin, Pflugerville, Round Rock, Taylor, Georgetown, and beyond. Perfect for a Flex Industrial Park or small business that needs office and outdoor storage. Room for multiple additional buildings on property. Water available. Septic Needed. Minutes from the new Samsung Plant in Taylor. Outside, you'll find livestock fencing and shelters, ideal for those with a passion for animals or gardening. The home is set far back from the road, offering open-air views and a tranquil setting. Additional amenities include a detached garage with a custom-built soundproof office, perfect for remote work or creative projects. Guest parking is plentiful, ensuring visitors feel welcome. Come check out the endless potential on this property.

#### PROPERTY HIGHLIGHTS

- Perfect for Live/Work Opportunity or New Flex/Industrial Development
- Located off new Wilco Highway/Southeast loop connecting SH 130 and 79
- Easy Access to Austin, Round Rock,
  Georgetown and Taylor
- 3 acre level Lot
- Water and Electric to Site
- New Samsung Plant 5 miles away
- 1883 SF House in good condition
- Multiple New Subdivisions under construction