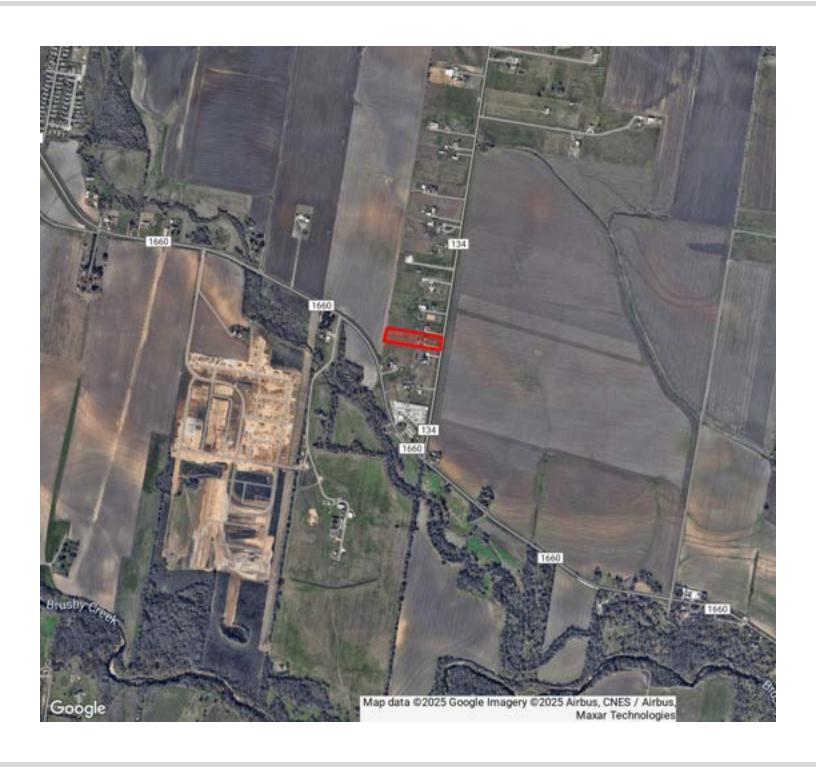

#### PROPERTY OVERVIEW

Welcome to your perfect Live/Work property or new Flex Industrial Development located at 1934 County Road 134 in Hutto, TX! This property has a sprawling 3-acre flat lot, offering plenty of space and privacy for additional buildings or outdoor storage. House on property is 1,883 square feet of living space, with 3 bedrooms, 2 bathrooms, and 2 car garage. Zoned for residential or commercial use, this is the perfect home for a live/work lifestyle! Conveniently located near the new Wilco Highway/Southeast loop connecting SH 130 and 79, you will have easy access to Austin, Pflugerville, Round Rock, Taylor, Georgetown, and beyond. Perfect for a Flex Industrial Park or small business that needs office and outdoor storage. Room for multiple additional buildings on property. Water available. Septic Needed. Minutes from the new Samsung Plant in Taylor. Outside, you'll find livestock fencing and shelters, ideal for those with a passion for animals or gardening. The home is set far back from the road, offering open-air views and a tranquil setting. Additional amenities include a detached garage with a custom-built soundproof office, perfect for remote work or creative projects. Guest parking is plentiful, ensuring visitors feel welcome. Come check out the endless potential on this property.

#### **LOCATION INFORMATION**

| Street Address   | 1934 County Road 134  |
|------------------|-----------------------|
| City, State, Zip | Hutto, TX 78634       |
| County           | Williamson            |
| Market           | Austin/ Central Texas |
| Sub-market       | Hutto                 |
| Road Type        | Paved                 |
| Market Type      | Medium                |
| Nearest Highway  | SH 130 and Hwy 79     |
| Nearest Airport  | Austin                |