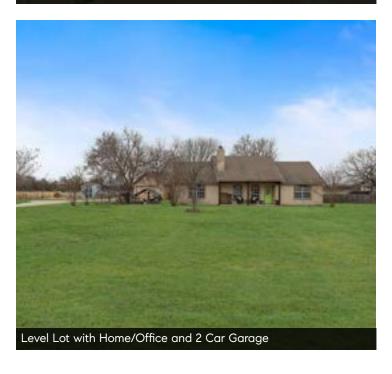

#### PROPERTY OVERVIEW

Welcome to your perfect Live/Work property or new Flex Industrial Development located at 1934 County Road 134 in Hutto, TX! This property has a sprawling 3-acre flat lot, offering plenty of space and privacy for additional buildings or outdoor storage. House on property is 1,883 square feet of living space, with 3 bedrooms, 2 bathrooms, and 2 car garage. Zoned for residential or commercial use, this is the perfect home for a live/work lifestyle! Conveniently located near the new Wilco Highway/Southeast loop connecting SH 130 and 79, you will have easy access to Austin, Pflugerville, Round Rock, Taylor, Georgetown, and beyond. Perfect for a Flex Industrial Park or small business that needs office and outdoor storage. Room for multiple additional buildings on property. Water available. Septic Needed. Minutes from the new Samsung Plant in Taylor. Outside, you'll find livestock fencing and shelters, ideal for those with a passion for animals or gardening. The home is set far back from the road, offering open-air views and a tranquil setting. Additional amenities include a detached garage with a custom-built soundproof office, perfect for remote work or creative projects. Guest parking is plentiful, ensuring visitors feel welcome. Come check out the endless potential on this property.