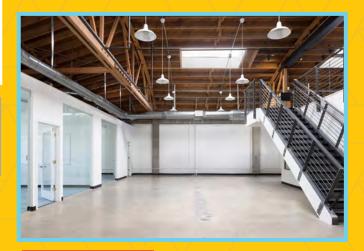

# property highlights

- New Interiors. Mix of Office/Labs
- Gorgeous Wood Barrel Ceiling
- Skylights Throughout
- **Polished Concrete Floors**
- Power 1200 Amps, 120/208V, 3 Phase
- AC Transit Served
- Easy Freeway Access
- Reserved Off Street Parking Spaces
- Walking Distance to Whole Foods & Berkeley's Fourth Street Shopping District
- 2 15 Minutes from Lawrence Berkeley National Laboratory