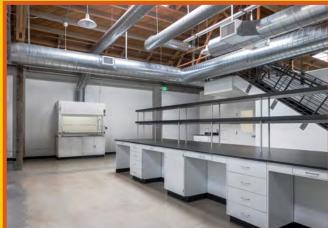

#### Suite A

Available 4Q 2023 / Build to Suit

9,260 RSF (can be combined into 18,273 RSF)

400 Amps power

New 16 ton HVAC - Up to 100% outside makeup air possible

400SF/Ton Cooling - 32 BTUH/ SF Heating

Three (3) 6' Fume Hoods

135' Benching

Four (4) Lab Sinks with cabinets

Two (2) Emergency eye wash stations

One (1) open lab area, two (2) closed lab rooms

Conference Room, 3 offices, full kitchen and breakroom, shower and restrooms.

#### Suite B

**Available Now** 

9,013 RSF (can be combined into 18,273 RSF)

400 Amps power

New 16 Ton HVAC - Up to 100% outside makeup air possible. 400 SF/

Ton Cooling - 32 BTUH /SF Heating

Two (2) 6' Fume Hoods