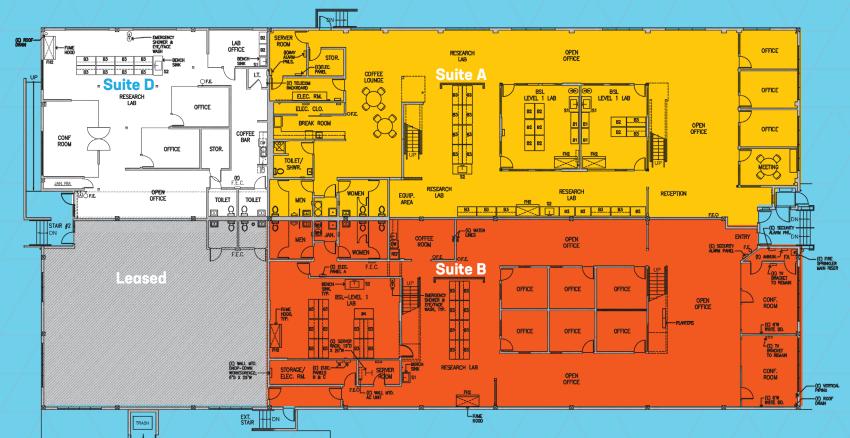

#### Suite A

Available 4Q 2023 / Build to Suit

9,260 RSF (can be combined into 18,273 RSF)

400 Amps power

New 16 ton HVAC - Up to 100% outside makeup air possible

400SF/Ton Cooling - 32 BTUH/ SF Heating

Three (3) 6' Fume Hoods

135' Benching

Four (4) Lab Sinks with cabinets

Two (2) Emergency eye wash stations

One (1) open lab area, two (2) closed lab rooms

Conference Room, 3 offices, full kitchen and breakroom, shower and restrooms.

#### Suite B

**Available Now** 

9,013 RSF (can be combined into 18,273 RSF)

400 Amps power

New 16 Ton HVAC - Up to 100% outside makeup air possible. 400 SF/

Ton Cooling - 32 BTUH /SF Heating

Two (2) 6' Fume Hoods

100' of Benching

Two (2) Lab Sinks with cabinets

Emergency eye wash station

One (1) Open Lab Area, One (1) Closed Lab Room

Six (6) offices/small lab rooms, Two (2) Conference Rooms, Full Kitchen and restrooms.

#### **Suite D**

**Available Now** 

3,000 rsf

200 Amps power

New 8.5 Ton HVAC - Up to 100% outside makeup air possible.

350 SF/Ton Cooling - 37 BTUH /SF Heating

One (1) 6' Fume Hood

54' of Benching

Two (2) Lab Sinks with cabinets

Emergency eye wash station

One (1) Open Lab Area, One (1) Closed Lab Room.

Two (2) offices, One Conference Room, Kitchen/Break Area and

Restrooms.