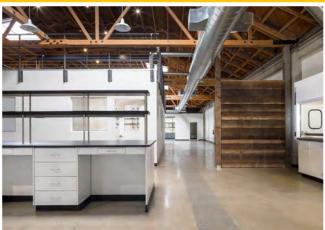

# property highlights

- New Interiors. Mix of Office/Labs
- Gorgeous Wood Barrel Ceiling
- Skylights Throughout
- **Polished Concrete Floors**
- Power 1200 Amps, 120/208V, 3 Phase
- AC Transit Served
- Easy Freeway Access
- Reserved Off Street Parking Spaces
- Walking Distance to Whole Foods & Berkeley's Fourth Street Shopping District
- 2 15 Minutes from Lawrence Berkeley National Laboratory

#### Suite A

Available 4Q 2023 / Build to Suit

9,260 RSF (can be combined into 18,273 RSF)

400 Amps power

New 16 ton HVAC - Up to 100% outside makeup air possible

400SF/Ton Cooling - 32 BTUH/ SF Heating

Three (3) 6' Fume Hoods

135' Benching

Four (4) Lab Sinks with cabinets

Two (2) Emergency eye wash stations

One (1) open lab area, two (2) closed lab rooms

Conference Room, 3 offices, full kitchen and breakroom, shower and restrooms.