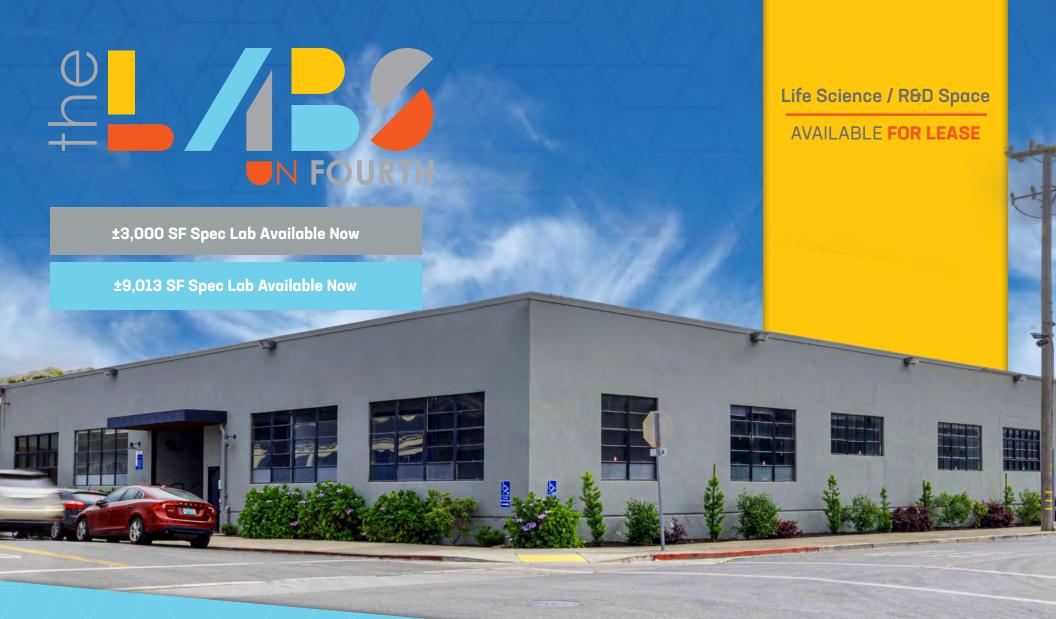

# property highlights

- New Interiors. Mix of Office/Labs
- Gorgeous Wood Barrel Ceiling
- Skylights Throughout
- **Polished Concrete Floors**
- Power 1200 Amps, 120/208V, 3 Phase
- AC Transit Served
- Easy Freeway Access
- Reserved Off Street Parking Spaces
- Walking Distance to Whole Foods & Berkeley's Fourth Street Shopping District
- 2 15 Minutes from Lawrence Berkeley National Laboratory

#### Suite A

Available 4Q 2023 / Build to Suit

9,260 RSF (can be combined into 18,273 RSF)

400 Amps power

New 16 ton HVAC - Up to 100% outside makeup air possible

400SF/Ton Cooling - 32 BTUH/ SF Heating

Three (3) 6' Fume Hoods

#### Suite B

**Available Now** 

9,013 RSF (can be combined into 18,273 RSF)

400 Amps power

New 16 Ton HVAC - Up to 100% outside makeup air possible. 400 SF/

Ton Cooling - 32 BTUH /SF Heating

Two (2) 6' Fume Hoods

#### **Suite D**

**Available Now** 

3,000 rsf

200 Amps power

New 8.5 Ton HVAC - Up to 100% outside makeup air possible.

350 SF/Ton Cooling - 37 BTUH /SF Heating

One (1) 6' Fume Hood

54' of Benching