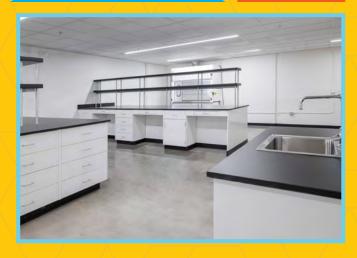

#### Suite A

Available 4Q 2023 / Build to Suit

9,260 RSF (can be combined into 18,273 RSF)

400 Amps power

New 16 ton HVAC - Up to 100% outside makeup air possible

400SF/Ton Cooling - 32 BTUH/ SF Heating

Three (3) 6' Fume Hoods

135' Benching

Four (4) Lab Sinks with cabinets

Two (2) Emergency eye wash stations

One (1) open lab area, two (2) closed lab rooms

Conference Room, 3 offices, full kitchen and breakroom, shower and restrooms.

#### Suite B

**Available Now** 

9,013 RSF (can be combined into 18,273 RSF)

400 Amps power

New 16 Ton HVAC - Up to 100% outside makeup air possible. 400 SF/

Ton Cooling - 32 BTUH /SF Heating

Two (2) 6' Fume Hoods

100' of Benching

Two (2) Lab Sinks with cabinets

Emergency eye wash station

One (1) Open Lab Area, One (1) Closed Lab Room

Six (6) offices/small lab rooms, Two (2) Conference Rooms, Full Kitchen and restrooms.