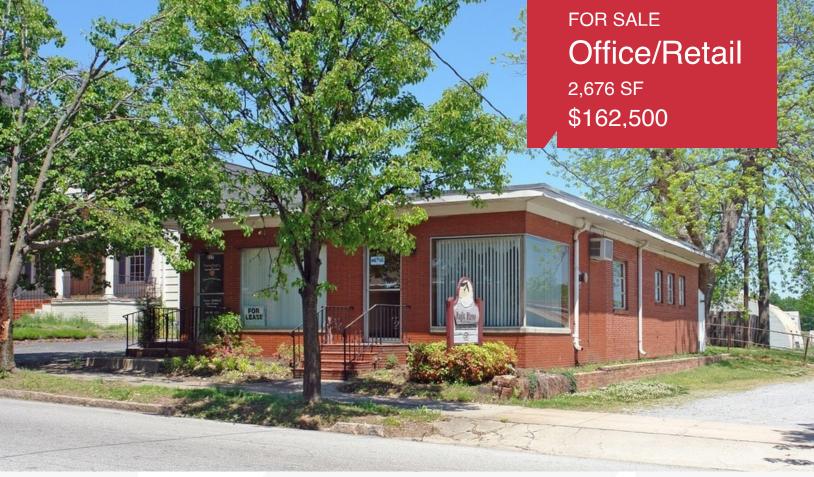

## 217 E. Frederick St.

217 E. Frederick St. Gaffney, South Carolina 29340

## **Property Highlights**

- 2,676 SF on ±0.54 acre lot
- Downtown Gaffney
- Located across the street from Gaffney Public
- · Works 2 retail/ office units
- Sales price: \$162,500

| Demographics          | 1 Mile   | 3 Miles  | 5 Miles  |
|-----------------------|----------|----------|----------|
| Total Households 2024 | 2,950    | 8,512    | 11,169   |
| Total Population 2024 | 7,231    | 21,278   | 27,929   |
| Average HH Income     | \$39,343 | \$46,438 | \$50,392 |
|                       |          |          |          |